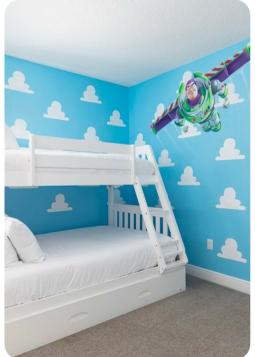

### Bedrooms

- Bedroom 1 King-size bed; en-suite bathroom
- Bedroom 2 King-size bed; en-suite bathroom
- Bedroom 3 King-size bed; en-suite bathroom
- Bedroom 4 Queen-size bed; en-suite bathroom
- Bedroom 5 Themed bedroom with 2 twin beds; en-suite bathroom
- Bedroom 6 Themed bedroom with 1 bunk bed (Twin/Double); en-suite bathroom