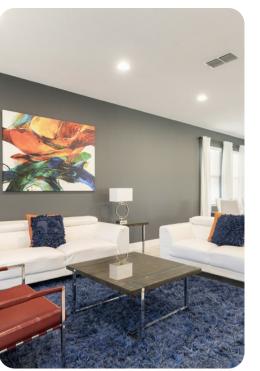

## Living area

- Open-plan living area
- Fully equipped kitchen
- Breakfast bar with seating
- Dining table and chairs
- Tastefully furnished living room with flat-screen TV and comfortable sofas