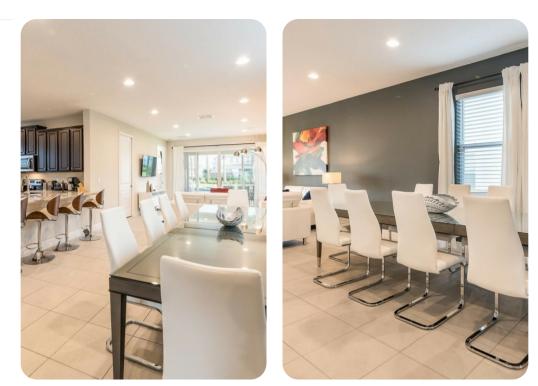

## Living area

- Open-plan living area
- Fully equipped kitchen
- Breakfast bar with seating
- Dining table and chairs
- Tastefully furnished living room with flat-screen TV and comfortable sofas