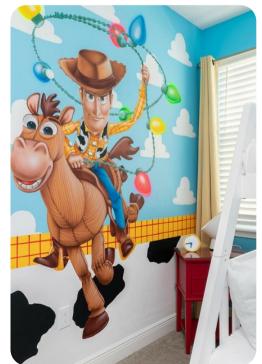

#### **Key Features**

- 6 bedrooms
- 6 bathrooms
- Sleeps 12
- Private pool
- Spillover tub
- Game room
- Home theater
- Themed bedrooms

### Bedrooms

- Bedroom 1 King-size bed; en-suite bathroom
- Bedroom 2 King-size bed; en-suite bathroom
- Bedroom 3 King-size bed; en-suite bathroom
- Bedroom 4 Queen-size bed; en-suite bathroom
- Bedroom 5 Themed bedroom with 2 twin beds; en-suite bathroom
- Bedroom 6 Themed bedroom with 1 bunk bed (Twin/Double); en-suite bathroom