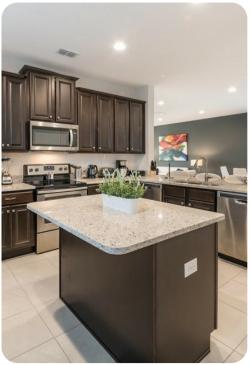

## Living area

- Open-plan living area
- Fully equipped kitchen
- Breakfast bar with seating
- Dining table and chairs
- Tastefully furnished living room with flat-screen TV and comfortable sofas