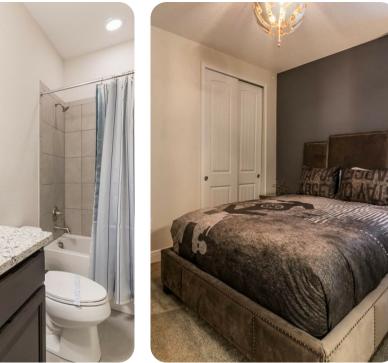

### Bedrooms

- Bedroom 1 King-size bed; en-suite bathroom
- Bedroom 2 King-size bed; en-suite bathroom
- Bedroom 3 King-size bed; en-suite bathroom
- Bedroom 4 Queen-size bed; en-suite bathroom
- Bedroom 5 Themed bedroom with 2 twin beds; en-suite bathroom
- Bedroom 6 Themed bedroom with 1 bunk bed (Twin/Double); en-suite bathroom

## Living area

- Open-plan living area
- Fully equipped kitchen
- Breakfast bar with seating
- Dining table and chairs
- Tastefully furnished living room with flat-screen TV and comfortable sofas