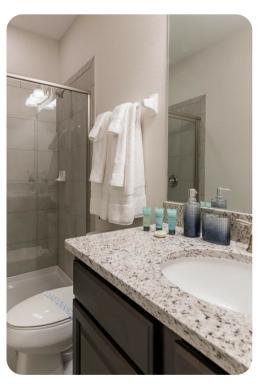

### Bedrooms

- Bedroom 1 King-size bed; en-suite bathroom
- Bedroom 2 King-size bed; en-suite bathroom
- Bedroom 3 King-size bed; en-suite bathroom
- Bedroom 4 Queen-size bed; en-suite bathroom
- Bedroom 5 Themed bedroom with 2 twin beds; en-suite bathroom
- Bedroom 6 Themed bedroom with 1 bunk bed (Twin/Double); en-suite bathroom