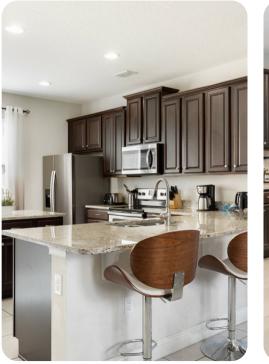

## Living area

- Open-plan living area
- Fully equipped kitchen
- Breakfast bar with seating
- Dining table and chairs
- Tastefully furnished living room with flat-screen TV and comfortable sofas