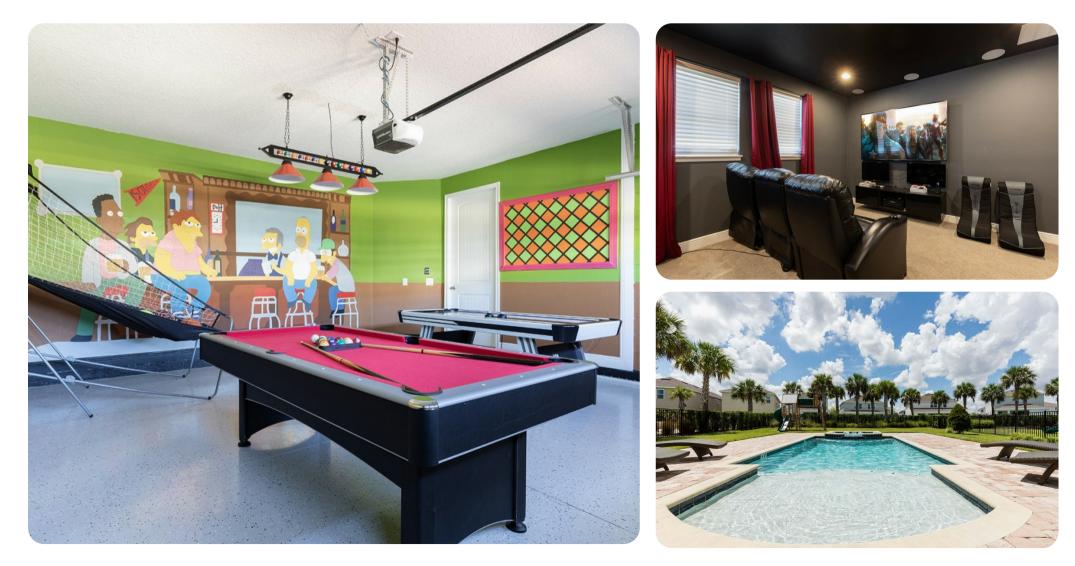

#### **Key Features**

- 6 bedrooms
- 6 bathrooms
- Sleeps 12
- Private pool
- Spillover tub
- Game room
- Home theater
- Themed bedrooms

## Pool area

- Private pool
- Spillover tub
- Sunloungers
- Covered lanai with table and chairs
- BBQ (gas available locally)

## Home entertainment

- Flat-screen TVs in living area and all bedrooms
- Home theater includes large flat-screen TV and cinema-style seating
- Game room includes air hockey and basketball game