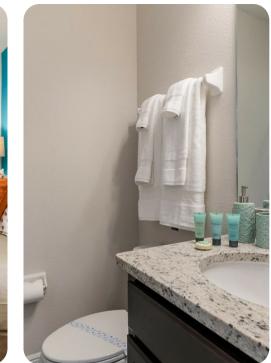

### Bedrooms

- Bedroom 1 King-size bed; en-suite bathroom
- Bedroom 2 King-size bed; en-suite bathroom
- Bedroom 3 King-size bed; en-suite bathroom
- Bedroom 4 Queen-size bed; en-suite bathroom
- Bedroom 5 Themed bedroom with 2 twin beds; en-suite bathroom
- Bedroom 6 Themed bedroom with 1 bunk bed (Twin/Double); en-suite bathroom

## General

- Air conditioning throughout
- Complimentary wifi
- Bedding and towels included
- Private parking