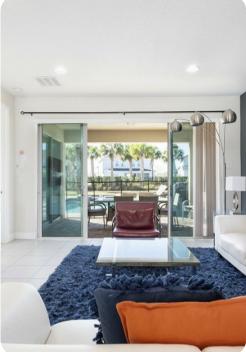

## Living area

- Open-plan living area
- Fully equipped kitchen
- Breakfast bar with seating
- Dining table and chairs
- Tastefully furnished living room with flat-screen TV and comfortable sofas