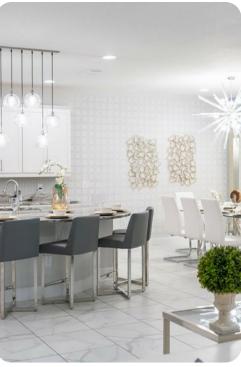

## Living area

- Open-plan living area
- Fully equipped kitchen
- Breakfast bar with seating
- Dining table and chairs
- Tastefully furnished living room with flat-screen TV and comfortable L-shape sofa
- Upstairs loft area with flat-screen TV and sofa