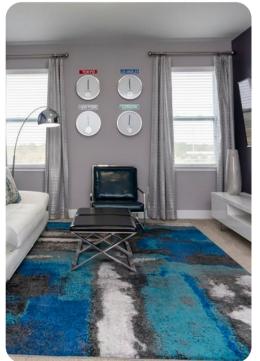

## Living area

- Open-plan living area
- Fully equipped kitchen
- Breakfast bar with seating
- Dining table and chairs
- Tastefully furnished living room with flat-screen TV and comfortable L-shape sofa
- Upstairs loft area with flat-screen TV and sofa