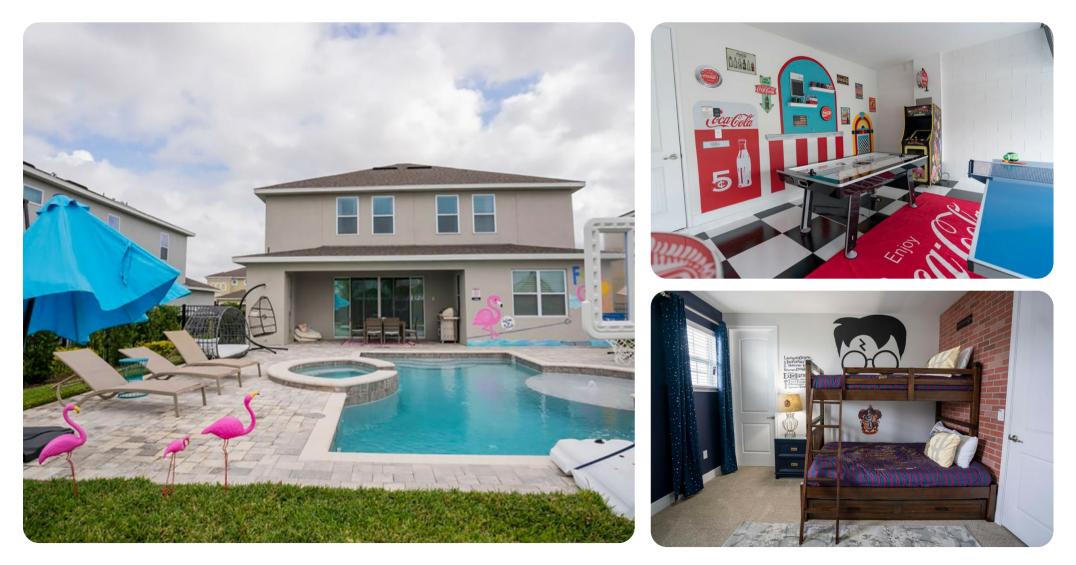

Key features

- 5 bedrooms
- 5.5 bathrooms
- Sleeps 10
- Private pool
- Spillover tub
- BBQ
- Game room
- Themed bedrooms

Bedrooms

#### Pool area

- Private pool
- Spillover tub
- Sunloungers
- Covered lanai with table and chairs
- BBQ
- Basketball hoop
- Comfortable seating areas

## Home entertainment

- Flat-screen TVs in living area and all bedrooms
- Game room includes air hockey, ping-pong table and mutli arcade video game

## First floor

- Bedroom 2 King-size bed; en-suite bathroom
- Bedroom 3 King-size bed
- Bedroom 4 2 twin beds; en-suite bathroom
- Bedroom 5 Bunk bed (Twin/Double); en-suite bathroom