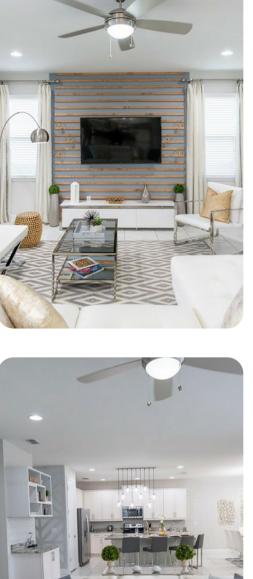

## Living area

- Open-plan living area
- Fully equipped kitchen
- Breakfast bar with seating
- Dining table and chairs
- Tastefully furnished living room with flat-screen TV and comfortable L-shape sofa
- Upstairs loft area with flat-screen TV and sofa