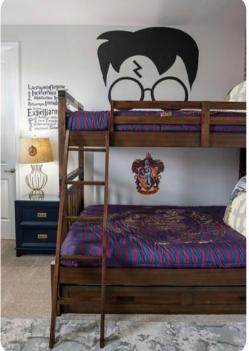

## First floor

- Bedroom 2 King-size bed; en-suite bathroom
- Bedroom 3 King-size bed
- Bedroom 4 2 twin beds; en-suite bathroom
- Bedroom 5 Bunk bed (Twin/Double); en-suite bathroom