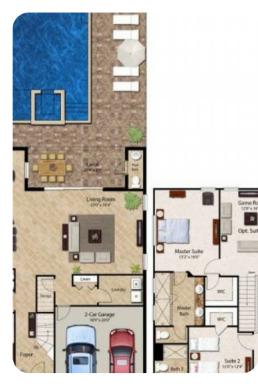

Key features

- 5 bedrooms
- 5.5 bathrooms
- Sleeps 10
- Private pool
- Spillover tub
- BBQ
- Game room
- Themed bedrooms

Bedrooms

### Ground floor

• Bedroom 1 - Queen-size bed

## First floor

- Bedroom 2 King-size bed; en-suite bathroom
- Bedroom 3 King-size bed
- Bedroom 4 2 twin beds; en-suite bathroom
- Bedroom 5 Bunk bed (Twin/Double); en-suite bathroom

## Living area

- Open-plan living area
- Fully equipped kitchen
- Breakfast bar with seating
- Dining table and chairs
- Tastefully furnished living room with flat-screen TV and comfortable L-shape sofa
- Upstairs loft area with flat-screen TV and sofa

#### Pool area

- Private pool
- Spillover tub
- Sunloungers
- Covered lanai with table and chairs
- BBQ
- Basketball hoop
- Comfortable seating areas