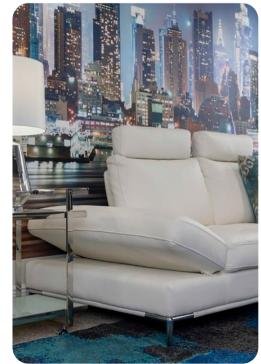

## Living area

- Open-plan living area
- Fully equipped kitchen
- Breakfast bar with seating
- Dining table and chairs
- Tastefully furnished living room with flat-screen TV and comfortable L-shape sofa
- Upstairs loft area with flat-screen TV and sofa