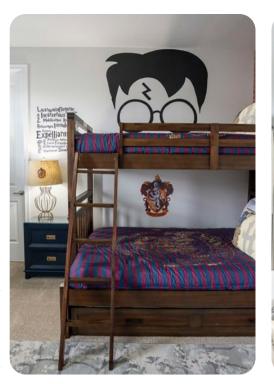

## First floor

- Bedroom 2 King-size bed; en-suite bathroom
- Bedroom 3 King-size bed
- Bedroom 4 2 twin beds; en-suite bathroom
- Bedroom 5 Bunk bed (Twin/Double); en-suite bathroom