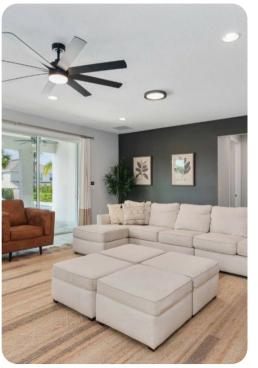

### Living area

- Open-plan living area
- Fully equipped kitchen
- Breakfast bar with seating
- Dining table and chairs
- Tastefully furnished living room with flat-screen TV and comfortable sofas
- Upstairs loft area with flat-screen TV, pool table, wet bar and bar stool seating