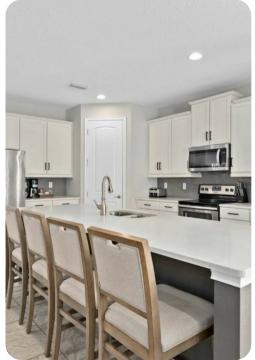

### Living area

- Open-plan living area
- Fully equipped kitchen
- Breakfast bar with seating
- Dining table and chairs
- Tastefully furnished living room with flat-screen TV and comfortable sofas
- Upstairs loft area with flat-screen TV, pool table, wet bar and bar stool seating