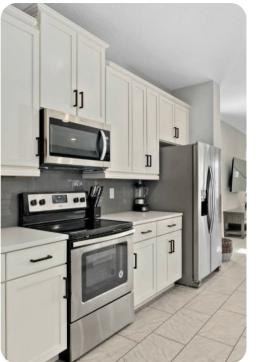

### Living area

- Open-plan living area
- Fully equipped kitchen
- Breakfast bar with seating
- Dining table and chairs
- Tastefully furnished living room with flat-screen TV and comfortable sofas
- Upstairs loft area with flat-screen TV, pool table, wet bar and bar stool seating