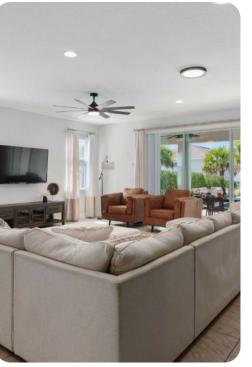

### Living area

- Open-plan living area
- Fully equipped kitchen
- Breakfast bar with seating
- Dining table and chairs
- Tastefully furnished living room with flat-screen TV and comfortable sofas
- Upstairs loft area with flat-screen TV, pool table, wet bar and bar stool seating