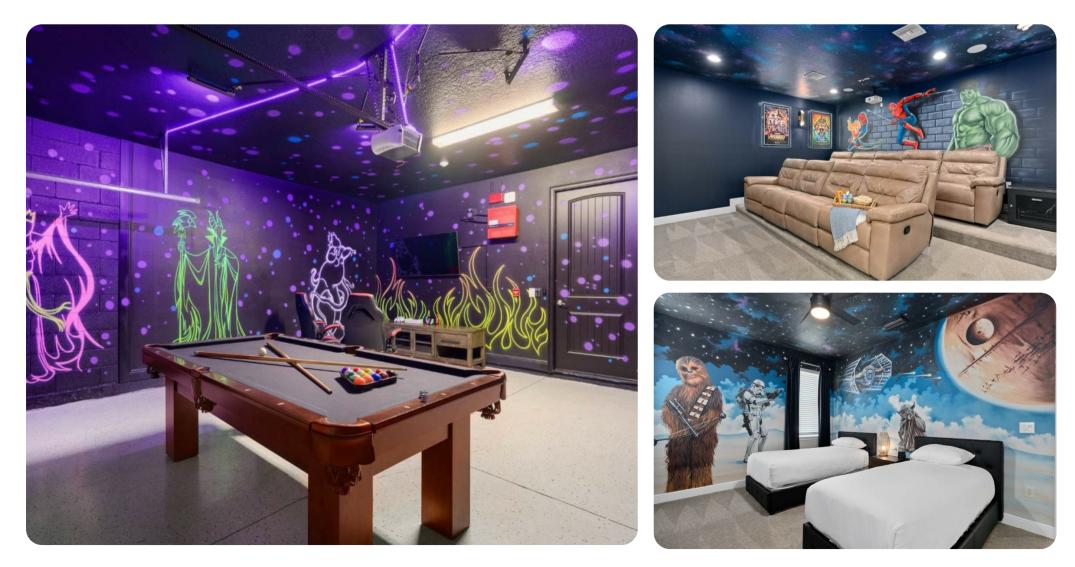

### Living area

- Open-plan living area
- Fully equipped kitchen
- Breakfast bar with seating
- Dining table and chairs
- Tastefully furnished living room with flat-screen TV and comfortable sofas
- Upstairs loft area with flat-screen TV, pool table, wet bar and bar stool seating

#### Home entertainment

- Flat-screen TVs in living area and all bedrooms
- Game room with air hockey, basketball shooting game, skeeball and arcade video game
- Home theater with leather recliners and projector screen