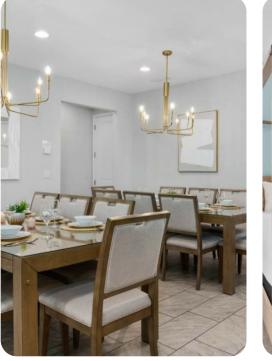

### Living area

- Open-plan living area
- Fully equipped kitchen
- Breakfast bar with seating
- Dining table and chairs
- Tastefully furnished living room with flat-screen TV and comfortable sofas
- Upstairs loft area with flat-screen TV, pool table, wet bar and bar stool seating