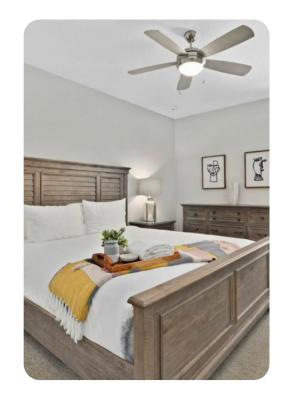

# Bedrooms

#### Ground floor

- Bedroom 1 King-size bed
- Bedroom 2 Queen-size bed
- Bedroom 3 Queen-size bed

### First floor

- Bedroom 4 King-size bed
- Bedroom 5 King-size bed
- Bedroom 6 King-size bed
- Bedroom 7 King-size bed
- Bedroom 8 Themed bedroom with Bunk bed (Twin/Twin)
- Bedroom 9 Themed bedroom with 2 twin beds
- Bedroom 10 Themed bedroom with 2 twin beds and 2 trundle beds