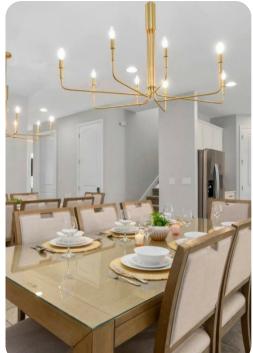

### Living area

- Open-plan living area
- Fully equipped kitchen
- Breakfast bar with seating
- Dining table and chairs
- Tastefully furnished living room with flat-screen TV and comfortable sofas
- Upstairs loft area with flat-screen TV, pool table, wet bar and bar stool seating