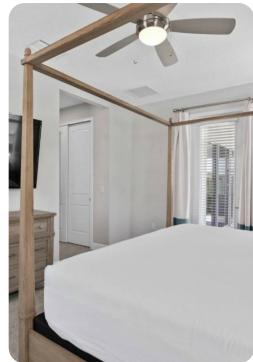

#### Ground floor

- Bedroom 1 King-size bed
- Bedroom 2 Queen-size bed
- Bedroom 3 Queen-size bed

### First floor

- Bedroom 4 King-size bed
- Bedroom 5 King-size bed
- Bedroom 6 King-size bed
- Bedroom 7 King-size bed
- Bedroom 8 Themed bedroom with Bunk bed (Twin/Twin)
- Bedroom 9 Themed bedroom with 2 twin beds
- Bedroom 10 Themed bedroom with 2 twin beds and 2 trundle beds