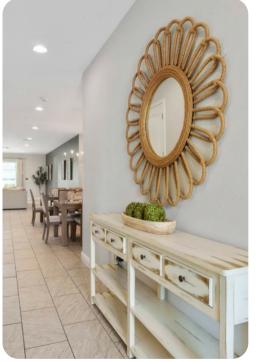

### Living area

- Open-plan living area
- Fully equipped kitchen
- Breakfast bar with seating
- Dining table and chairs
- Tastefully furnished living room with flat-screen TV and comfortable sofas
- Upstairs loft area with flat-screen TV, pool table, wet bar and bar stool seating