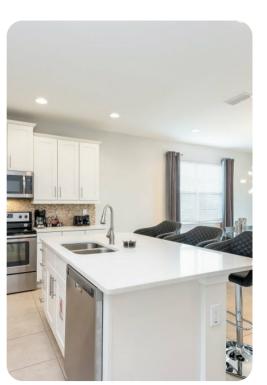

### Living areas

- Fully equipped kitchen
- Breakfast bar with seating
- Formal dining table
- Downstairs living room with flat-screen TV