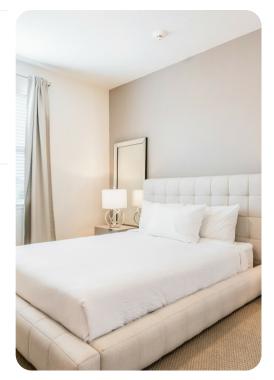

### Bedrooms

## Ground

- Bedroom 1 King-size bed; en-suite bathroom includes double vanity, bathtub and walk-in shower. Access to pool lanai
- Bedroom 2 Queen-size bed; adjacent bathroom includes double vanity and walk-in shower

### First floor

- Bedroom 3 King-size bed; en-suite bathroom includes double vanitiy and walk-in shower
- Bedroom 4 Queen-size bed; en-suite bathroom includes single vanity and walk-in shower
- Bedroom 5 2 twin beds; Jack and Jill en-suite bathroom includes double vanity and bathtub/shower combination combination
- Bedroom 6 Queen-size bed; Jack and Jill en-suite bathroom includes double vanity and bathtub/shower combination
- Bedroom 7 Queen-size bed; Jack and Jill en-suite bathroom includes double vanity and walk-in shower
- Bedroom 8 Themed bedroom with 2 twin beds; Jack and Jill en-suite bathroom includes double vanity and walk-in shower