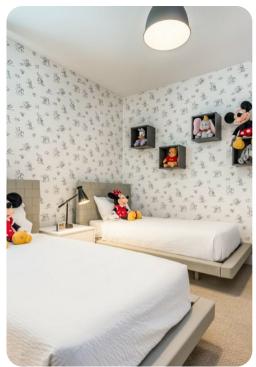

### First floor

- Bedroom 3 King-size bed; en-suite bathroom includes double vanitiy and walk-in shower
- Bedroom 4 Queen-size bed; en-suite bathroom includes single vanity and walk-in shower
- Bedroom 5 2 twin beds; Jack and Jill en-suite bathroom includes double vanity and bathtub/shower combination combination
- Bedroom 6 Queen-size bed; Jack and Jill en-suite bathroom includes double vanity and bathtub/shower combination
- Bedroom 7 Queen-size bed; Jack and Jill en-suite bathroom includes double vanity and walk-in shower
- Bedroom 8 Themed bedroom with 2 twin beds; Jack and Jill en-suite bathroom includes double vanity and walk-in shower