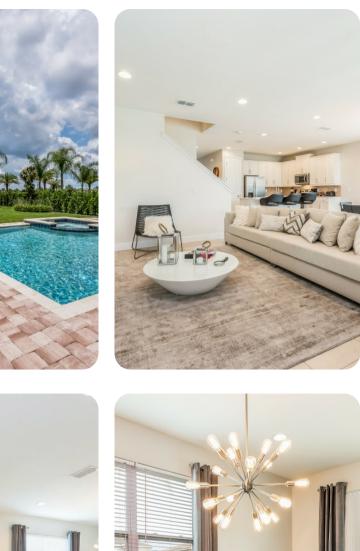

### Living areas

- Fully equipped kitchen
- Breakfast bar with seating
- Formal dining table
- Downstairs living room with flat-screen TV

#### Pool area

- Private pool
- Spillover tub
- BBQ
- Sunloungers
- Covered lanai with table and chairs