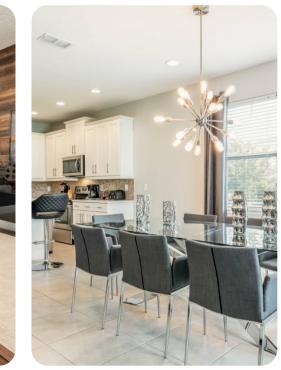

### Living areas

- Fully equipped kitchen
- Breakfast bar with seating
- Formal dining table
- Downstairs living room with flat-screen TV