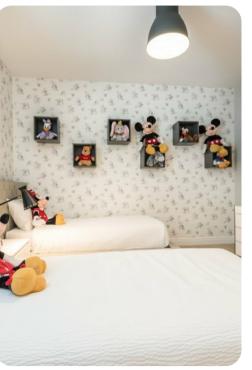

### First floor

- Bedroom 3 King-size bed; en-suite bathroom includes double vanitiy and walk-in shower
- Bedroom 4 Queen-size bed; en-suite bathroom includes single vanity and walk-in shower
- Bedroom 5 2 twin beds; Jack and Jill en-suite bathroom includes double vanity and bathtub/shower combination combination
- Bedroom 6 Queen-size bed; Jack and Jill en-suite bathroom includes double vanity and bathtub/shower combination
- Bedroom 7 Queen-size bed; Jack and Jill en-suite bathroom includes double vanity and walk-in shower
- Bedroom 8 Themed bedroom with 2 twin beds; Jack and Jill en-suite bathroom includes double vanity and walk-in shower