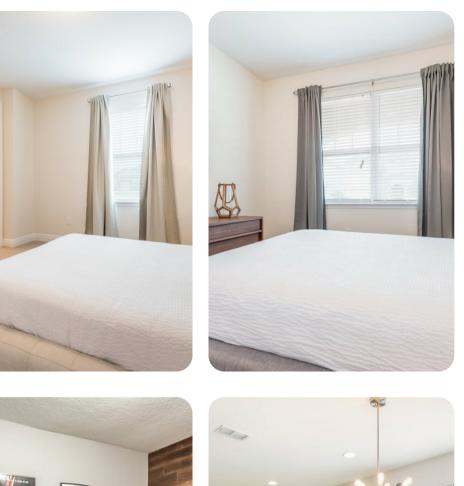

### Bedrooms

## Ground

- Bedroom 1 King-size bed; en-suite bathroom includes double vanity, bathtub and walk-in shower. Access to pool lanai
- Bedroom 2 Queen-size bed; adjacent bathroom includes double vanity and walk-in shower

### First floor

- Bedroom 3 King-size bed; en-suite bathroom includes double vanitiy and walk-in shower
- Bedroom 4 Queen-size bed; en-suite bathroom includes single vanity and walk-in shower
- Bedroom 5 2 twin beds; Jack and Jill en-suite bathroom includes double vanity and bathtub/shower combination combination
- Bedroom 6 Queen-size bed; Jack and Jill en-suite bathroom includes double vanity and bathtub/shower combination
- Bedroom 7 Queen-size bed; Jack and Jill en-suite bathroom includes double vanity and walk-in shower
- Bedroom 8 Themed bedroom with 2 twin beds; Jack and Jill en-suite bathroom includes double vanity and walk-in shower