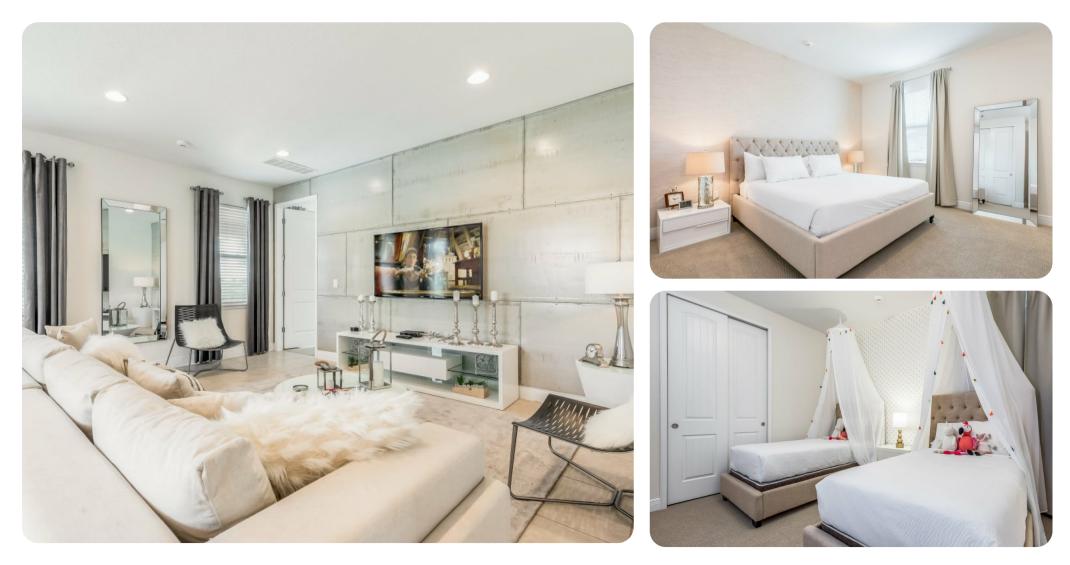

### Key features

- 8 bedrooms
- 6.5 bathrooms
- Sleeps 16
- Private pool
- Spillover tub
- BBQ
- Home theater
- Themed children's bedroom

### Bedrooms

## Ground

- Bedroom 1 King-size bed; en-suite bathroom includes double vanity, bathtub and walk-in shower. Access to pool lanai
- Bedroom 2 Queen-size bed; adjacent bathroom includes double vanity and walk-in shower

### First floor

- Bedroom 3 King-size bed; en-suite bathroom includes double vanitiy and walk-in shower
- Bedroom 4 Queen-size bed; en-suite bathroom includes single vanity and walk-in shower
- Bedroom 5 2 twin beds; Jack and Jill en-suite bathroom includes double vanity and bathtub/shower combination combination
- Bedroom 6 Queen-size bed; Jack and Jill en-suite bathroom includes double vanity and bathtub/shower combination
- Bedroom 7 Queen-size bed; Jack and Jill en-suite bathroom includes double vanity and walk-in shower
- Bedroom 8 Themed bedroom with 2 twin beds; Jack and Jill en-suite bathroom includes double vanity and walk-in shower

### Living areas

- Fully equipped kitchen
- Breakfast bar with seating
- Formal dining table
- Downstairs living room with flat-screen TV

#### Home entertainment

- Game room includes flat-screen TV's and foosball table
- Home theater with large screen and cinema style seating
- TVs in living areas and all bedrooms