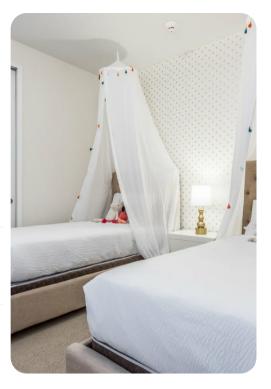

### First floor

- Bedroom 3 King-size bed; en-suite bathroom includes double vanitiy and walk-in shower
- Bedroom 4 Queen-size bed; en-suite bathroom includes single vanity and walk-in shower
- Bedroom 5 2 twin beds; Jack and Jill en-suite bathroom includes double vanity and bathtub/shower combination combination
- Bedroom 6 Queen-size bed; Jack and Jill en-suite bathroom includes double vanity and bathtub/shower combination
- Bedroom 7 Queen-size bed; Jack and Jill en-suite bathroom includes double vanity and walk-in shower
- Bedroom 8 Themed bedroom with 2 twin beds; Jack and Jill en-suite bathroom includes double vanity and walk-in shower