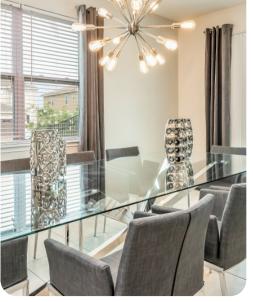

### Living areas

- Fully equipped kitchen
- Breakfast bar with seating
- Formal dining table
- Downstairs living room with flat-screen TV