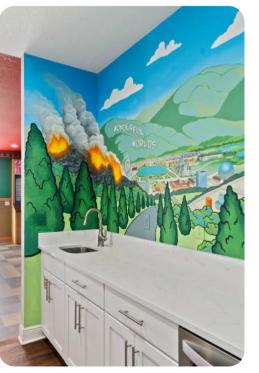

#### Living area

- Open-plan living area
- Fully equipped kitchen
- Breakfast bar with seating
- Dining table and chairs
- Tastefully furnished living room with flat-screen TV and comfortable sofas