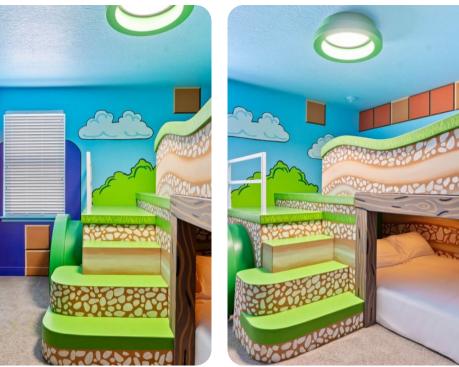

#### Key features

- 12 bedrooms
- 13 bathrooms
- Sleeps 34
- Private pool
- Hot tub
- Game room
- Home theater
- Themed bedrooms
- Access to resort amenities

#### First floor

- Bedroom 5 Queen-size bed and 2 twin beds
- Bedroom 6 2 queen-size beds
- Bedroom 7 King-size bed
- Bedroom 8 King-size bed
- Bedroom 9 2 twin beds
- Bedroom 10 2 bunk beds (twin/twin)
- Bedroom 11 King-size bed
- Bedroom 12 2 twin beds