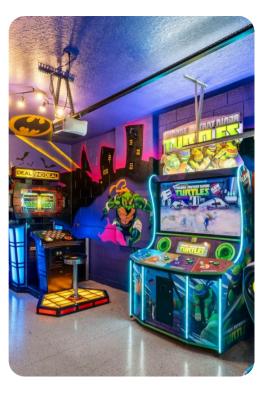

## Home entertainment

- Flat-screen TVs in living area and all bedrooms
- Themed entertainment area includes pool table, bar with seating, taster machine, kitchenette and flat-screen TV
- Game room includes multiple arcade machines and basketball game
- Home theater includes large screen, sofa and cinema-style seating