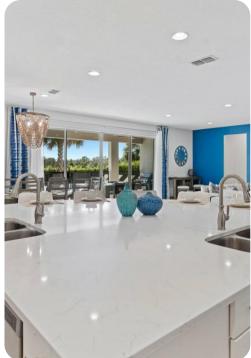

#### Living area

- Open-plan living area
- Fully equipped kitchen
- Breakfast bar with seating
- Dining table and chairs
- Tastefully furnished living room with flat-screen TV and comfortable sofas