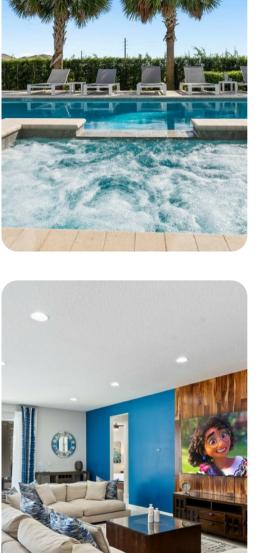

## Pool area

- Private pool
- Hot tub (pool heat required)
- Sunloungers
- Covered lanai with an alfresco dining area
- Balcony with a set of table and chairs

#### Living area

- Open-plan living area
- Fully equipped kitchen
- Breakfast bar with seating
- Dining table and chairs
- Tastefully furnished living room with flat-screen TV and comfortable sofas