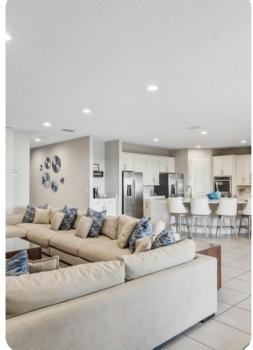

#### Living area

- Open-plan living area
- Fully equipped kitchen
- Breakfast bar with seating
- Dining table and chairs
- Tastefully furnished living room with flat-screen TV and comfortable sofas