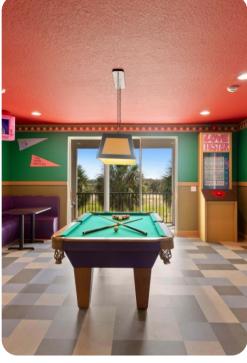

## Home entertainment

- Flat-screen TVs in living area and all bedrooms
- Themed entertainment area includes pool table, bar with seating, taster machine, kitchenette and flat-screen TV
- Game room includes multiple arcade machines and basketball game
- Home theater includes large screen, sofa and cinema-style seating