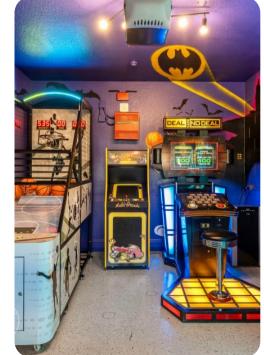

## Home entertainment

- Flat-screen TVs in living area and all bedrooms
- Themed entertainment area includes pool table, bar with seating, taster machine, kitchenette and flat-screen TV
- Game room includes multiple arcade machines and basketball game
- Home theater includes large screen, sofa and cinema-style seating