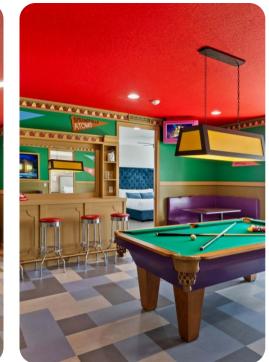

## Home entertainment

- Flat-screen TVs in living area and all bedrooms
- Themed entertainment area includes pool table, bar with seating, taster machine, kitchenette and flat-screen TV
- Game room includes multiple arcade machines and basketball game
- Home theater includes large screen, sofa and cinema-style seating