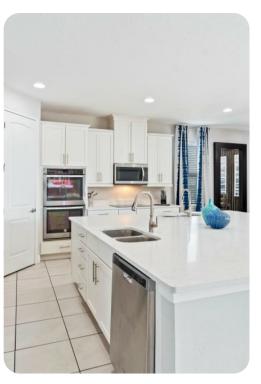

#### Living area

- Open-plan living area
- Fully equipped kitchen
- Breakfast bar with seating
- Dining table and chairs
- Tastefully furnished living room with flat-screen TV and comfortable sofas