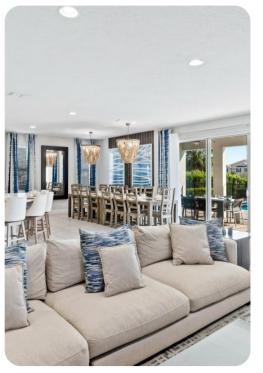

#### Living area

- Open-plan living area
- Fully equipped kitchen
- Breakfast bar with seating
- Dining table and chairs
- Tastefully furnished living room with flat-screen TV and comfortable sofas