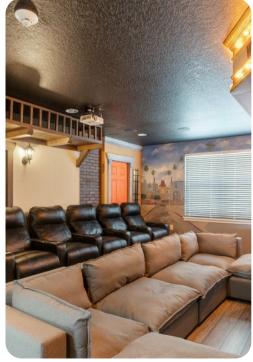

## Home entertainment

- Flat-screen TVs in living area and all bedrooms
- Themed entertainment area includes pool table, bar with seating, taster machine, kitchenette and flat-screen TV
- Game room includes multiple arcade machines and basketball game
- Home theater includes large screen, sofa and cinema-style seating