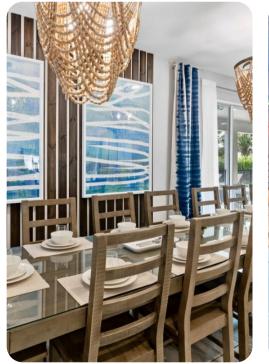

#### Living area

- Open-plan living area
- Fully equipped kitchen
- Breakfast bar with seating
- Dining table and chairs
- Tastefully furnished living room with flat-screen TV and comfortable sofas