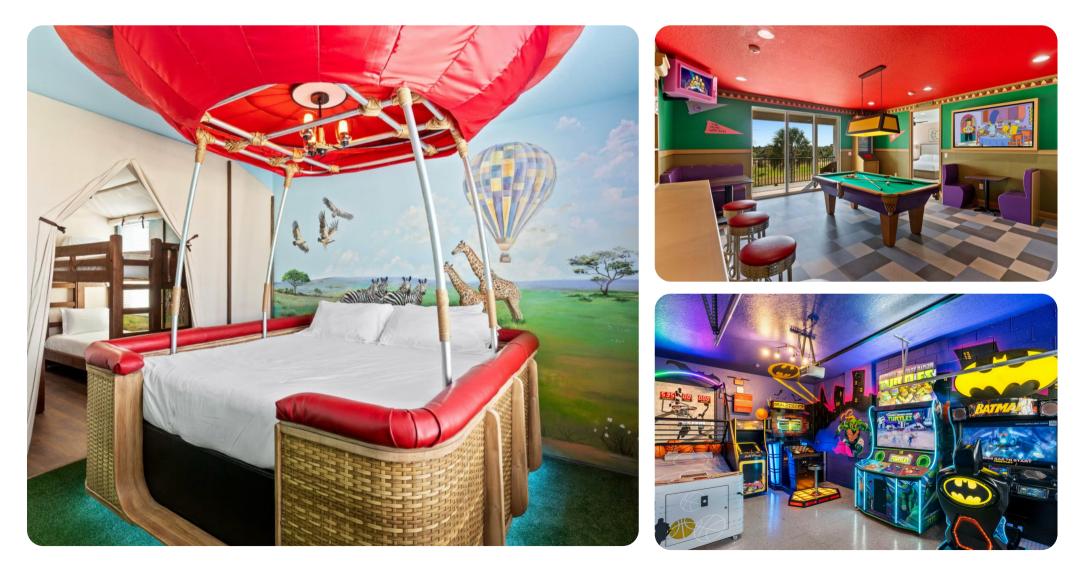

#### Key features

- 12 bedrooms
- 13 bathrooms
- Sleeps 34
- Private pool
- Hot tub
- Game room
- Home theater
- Themed bedrooms
- Access to resort amenities

#### Bedrooms

## Home entertainment

- Flat-screen TVs in living area and all bedrooms
- Themed entertainment area includes pool table, bar with seating, taster machine, kitchenette and flat-screen TV
- Game room includes multiple arcade machines and basketball game
- Home theater includes large screen, sofa and cinema-style seating