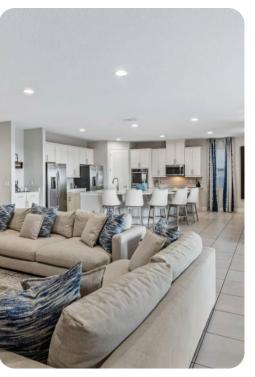

#### Living area

- Open-plan living area
- Fully equipped kitchen
- Breakfast bar with seating
- Dining table and chairs
- Tastefully furnished living room with flat-screen TV and comfortable sofas