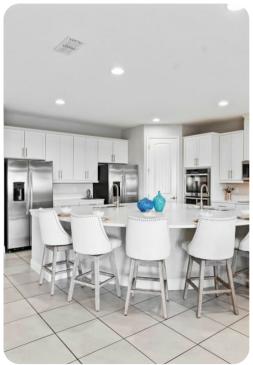

#### Living area

- Open-plan living area
- Fully equipped kitchen
- Breakfast bar with seating
- Dining table and chairs
- Tastefully furnished living room with flat-screen TV and comfortable sofas