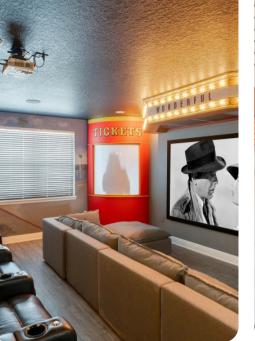

## Home entertainment

- Flat-screen TVs in living area and all bedrooms
- Themed entertainment area includes pool table, bar with seating, taster machine, kitchenette and flat-screen TV
- Game room includes multiple arcade machines and basketball game
- Home theater includes large screen, sofa and cinema-style seating