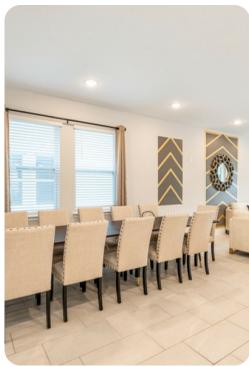

## Living area

- Open-plan living area
- Fully equipped kitchen
- Breakfast bar with seating
- Dining table and chairs
- Tastefully furnished living room with flat-screen TV and comfortable sofas
- Upstairs loft area with large projector screen and cinema style seating