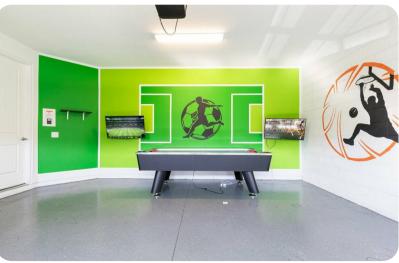

# Home entertainment

- Flat-screen TVs in living area and all bedrooms
- Game room includes foosball, air hockey and flat-screen TVs with games consoles