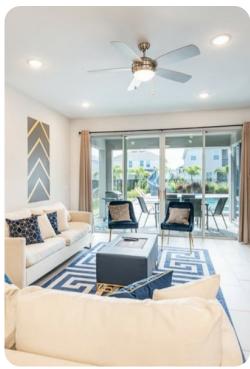

## Living area

- Open-plan living area
- Fully equipped kitchen
- Breakfast bar with seating
- Dining table and chairs
- Tastefully furnished living room with flat-screen TV and comfortable sofas
- Upstairs loft area with large projector screen and cinema style seating