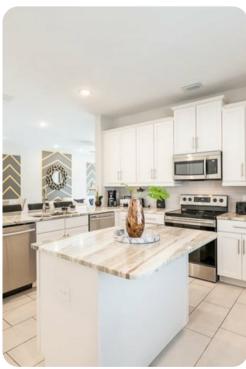

## Living area

- Open-plan living area
- Fully equipped kitchen
- Breakfast bar with seating
- Dining table and chairs
- Tastefully furnished living room with flat-screen TV and comfortable sofas
- Upstairs loft area with large projector screen and cinema style seating