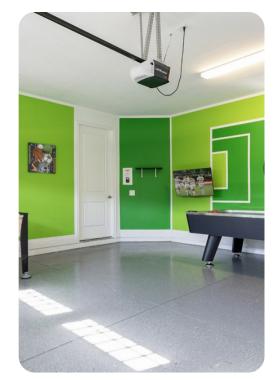

# Home entertainment

- Flat-screen TVs in living area and all bedrooms
- Game room includes foosball, air hockey and flat-screen TVs with games consoles