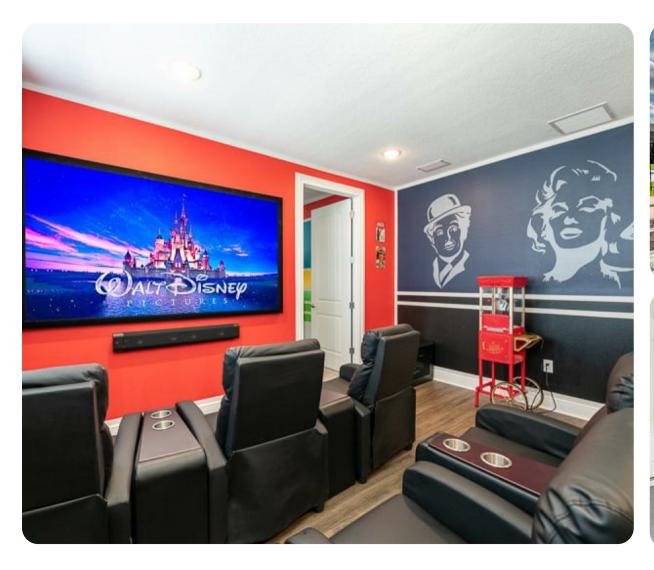

## Living area

- Open-plan living area
- Fully equipped kitchen
- Breakfast bar with seating
- Dining table and chairs
- Tastefully furnished living room with flat-screen TV and comfortable sofas
- Upstairs loft area with large projector screen and cinema style seating