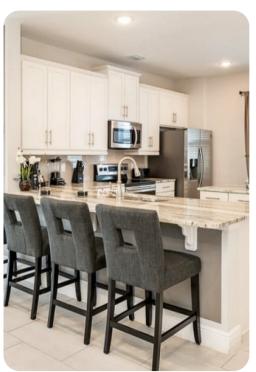

## Living area

- Open-plan living area
- Fully equipped kitchen
- Breakfast bar with seating
- Dining table and chairs
- Tastefully furnished living room with flat-screen TV and comfortable sofas
- Upstairs loft area with large projector screen and cinema style seating