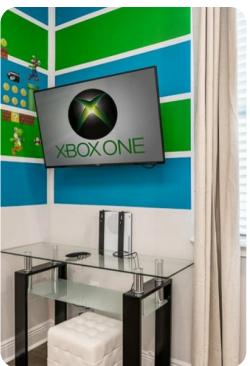

# Home entertainment

- Flat-screen TVs in living area and all bedrooms
- Game room includes foosball, air hockey and flat-screen TVs with games consoles