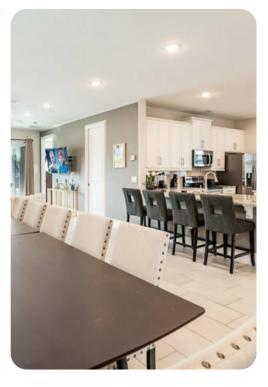

## Living area

- Open-plan living area
- Fully equipped kitchen
- Breakfast bar with seating
- Dining table and chairs
- Tastefully furnished living room with flat-screen TV and comfortable sofas
- Upstairs loft area with large projector screen and cinema style seating