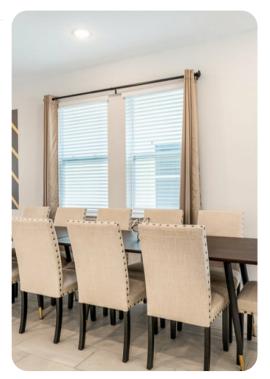

## Living area

- Open-plan living area
- Fully equipped kitchen
- Breakfast bar with seating
- Dining table and chairs
- Tastefully furnished living room with flat-screen TV and comfortable sofas
- Upstairs loft area with large projector screen and cinema style seating