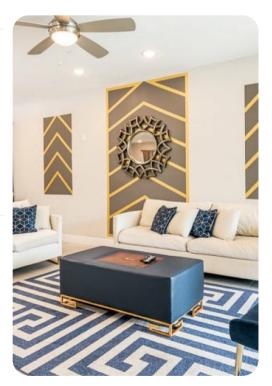

## Living area

- Open-plan living area
- Fully equipped kitchen
- Breakfast bar with seating
- Dining table and chairs
- Tastefully furnished living room with flat-screen TV and comfortable sofas
- Upstairs loft area with large projector screen and cinema style seating