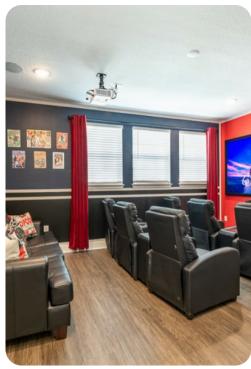

## Living area

- Open-plan living area
- Fully equipped kitchen
- Breakfast bar with seating
- Dining table and chairs
- Tastefully furnished living room with flat-screen TV and comfortable sofas
- Upstairs loft area with large projector screen and cinema style seating