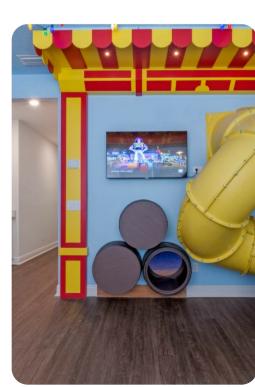

#### Home entertainment

- Flat-screen TVs in living area and all bedrooms
- Game loft with slide and arcade machines
- Home theater includes projector screen and cinema-style seating