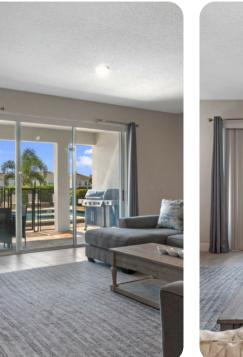

#### Living area

- Open-plan living area
- Fully equipped kitchen
- Breakfast bar with seating
- Dining table and chairs
- Tastefully furnished living room with flat-screen TV and comfortable sofas