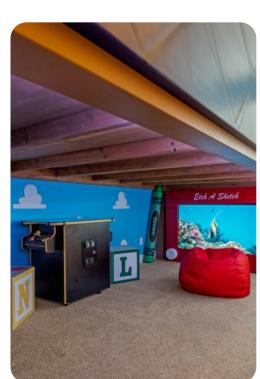

#### Home entertainment

- Flat-screen TVs in living area and all bedrooms
- Game loft with slide and arcade machines
- Home theater includes projector screen and cinema-style seating