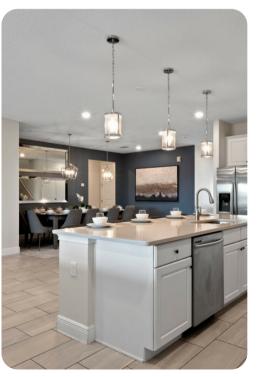

#### Living area

- Open-plan living area
- Fully equipped kitchen
- Breakfast bar with seating
- Dining table and chairs
- Tastefully furnished living room with flat-screen TV and comfortable sofas