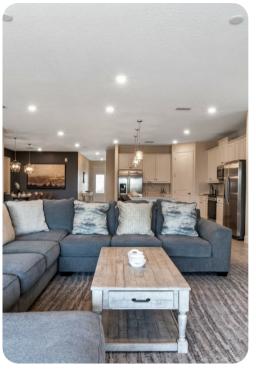

#### Living area

- Open-plan living area
- Fully equipped kitchen
- Breakfast bar with seating
- Dining table and chairs
- Tastefully furnished living room with flat-screen TV and comfortable sofas