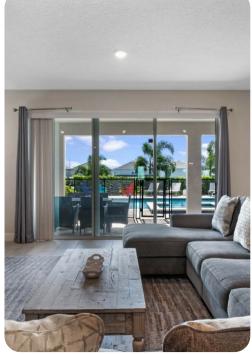

#### Living area

- Open-plan living area
- Fully equipped kitchen
- Breakfast bar with seating
- Dining table and chairs
- Tastefully furnished living room with flat-screen TV and comfortable sofas