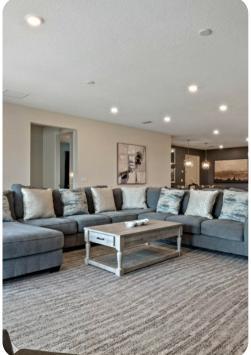

#### Living area

- Open-plan living area
- Fully equipped kitchen
- Breakfast bar with seating
- Dining table and chairs
- Tastefully furnished living room with flat-screen TV and comfortable sofas