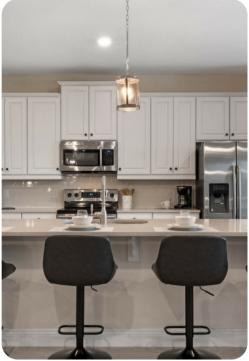

#### Living area

- Open-plan living area
- Fully equipped kitchen
- Breakfast bar with seating
- Dining table and chairs
- Tastefully furnished living room with flat-screen TV and comfortable sofas