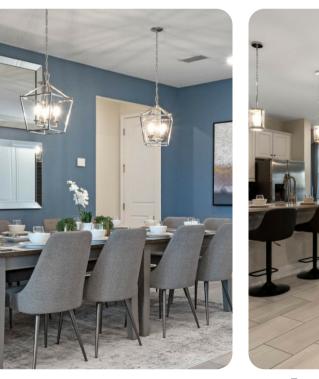

#### Living area

- Open-plan living area
- Fully equipped kitchen
- Breakfast bar with seating
- Dining table and chairs
- Tastefully furnished living room with flat-screen TV and comfortable sofas