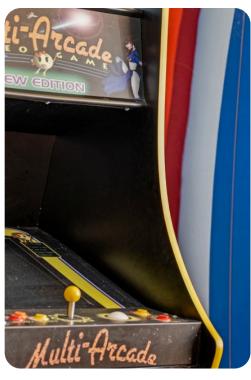

#### Home entertainment

- Flat-screen TVs in living area and all bedrooms
- Game loft with slide and arcade machines
- Home theater includes projector screen and cinema-style seating