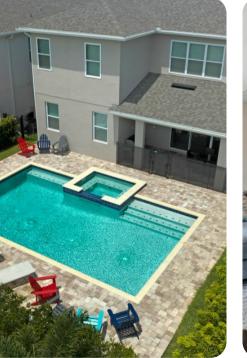

#### **Key Features**

- 10 bedrooms
- 9 bathrooms
- Sleeps 28
- Private pool
- Hot tub
- Game room
- Home theater
- Themed bedrooms

#### Pool area

- Private pool
- Hot tub
- Sunloungers
- Covered lanai with table and chairs