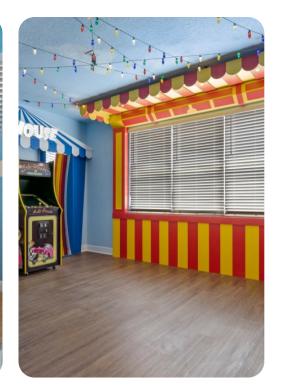

#### Home entertainment

- Flat-screen TVs in living area and all bedrooms
- Game loft with slide and arcade machines
- Home theater includes projector screen and cinema-style seating