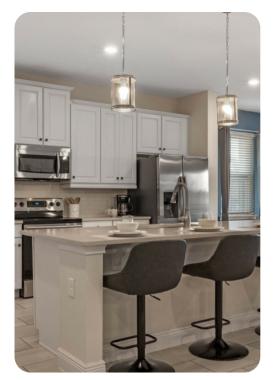

#### Living area

- Open-plan living area
- Fully equipped kitchen
- Breakfast bar with seating
- Dining table and chairs
- Tastefully furnished living room with flat-screen TV and comfortable sofas