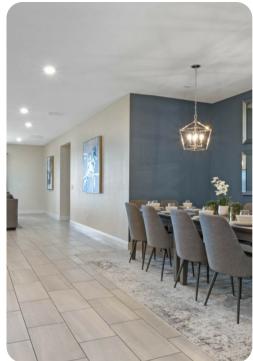

#### Living area

- Open-plan living area
- Fully equipped kitchen
- Breakfast bar with seating
- Dining table and chairs
- Tastefully furnished living room with flat-screen TV and comfortable sofas