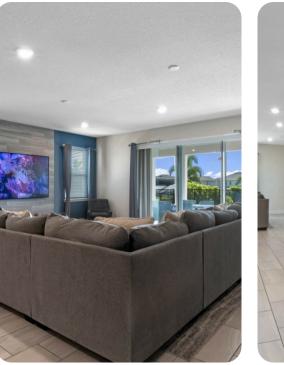

#### Living area

- Open-plan living area
- Fully equipped kitchen
- Breakfast bar with seating
- Dining table and chairs
- Tastefully furnished living room with flat-screen TV and comfortable sofas

#### Home entertainment

- Flat-screen TVs in living area and all bedrooms
- Game loft with slide and arcade machines
- Home theater includes projector screen and cinema-style seating