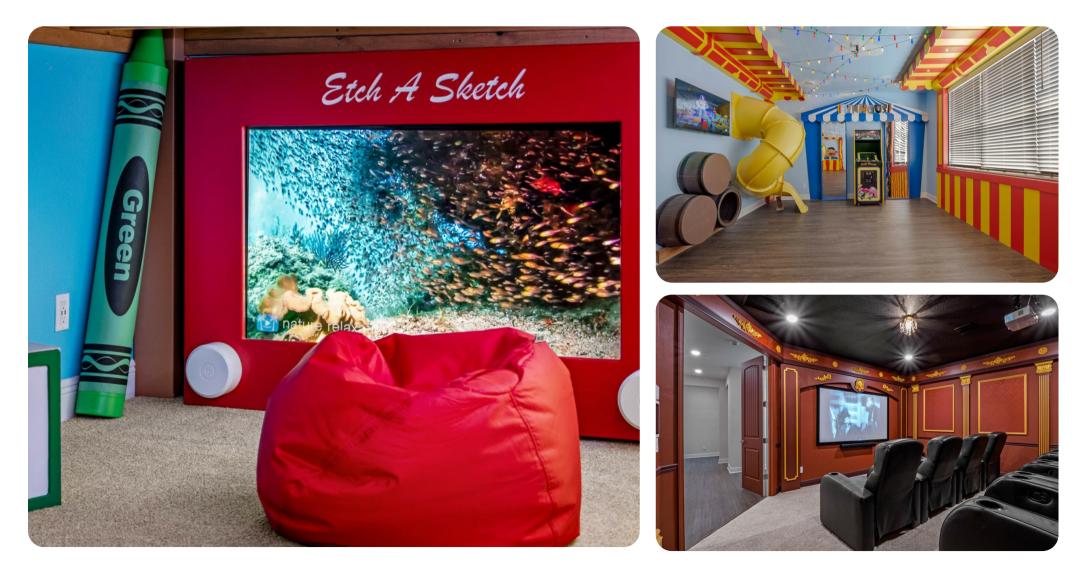

#### **Key Features**

- 10 bedrooms
- 9 bathrooms
- Sleeps 28
- Private pool
- Hot tub
- Game room
- Home theater
- Themed bedrooms

#### Home entertainment

- Flat-screen TVs in living area and all bedrooms
- Game loft with slide and arcade machines
- Home theater includes projector screen and cinema-style seating