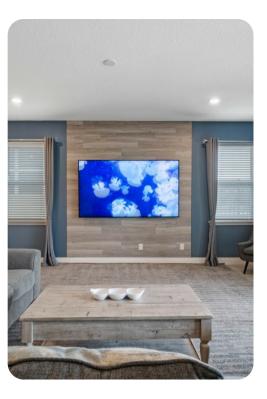

#### Home entertainment

- Flat-screen TVs in living area and all bedrooms
- Game loft with slide and arcade machines
- Home theater includes projector screen and cinema-style seating