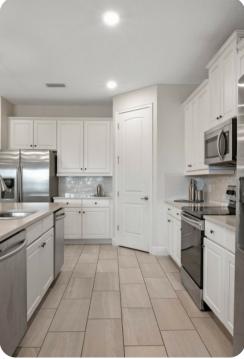

#### Living area

- Open-plan living area
- Fully equipped kitchen
- Breakfast bar with seating
- Dining table and chairs
- Tastefully furnished living room with flat-screen TV and comfortable sofas