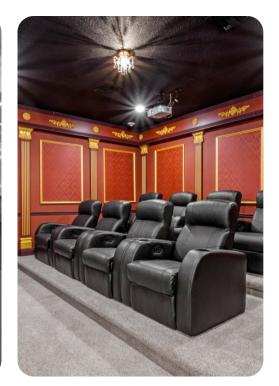

#### Home entertainment

- Flat-screen TVs in living area and all bedrooms
- Game loft with slide and arcade machines
- Home theater includes projector screen and cinema-style seating