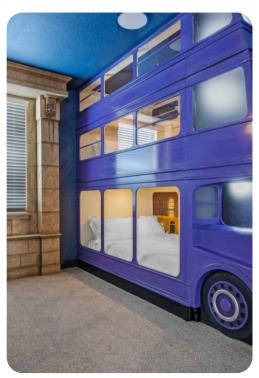

#### **Key Features**

- 10 bedrooms
- 9 bathrooms
- Sleeps 28
- Private pool
- Hot tub
- Game room
- Home theater
- Themed bedrooms

## Bedrooms

- Bedroom 1 King-size bed
- Bedroom 2 King-size bed
- Bedroom 3 King-size bed
- Bedroom 4 King-size bed
- Bedroom 5 2 double beds
- Bedroom 6 4 twin beds
- Bedroom 7 2 double beds
- Bedroom 8 King-size bed
- Bedroom 9 2 double beds
- Bedroom 10 Queen-size bed