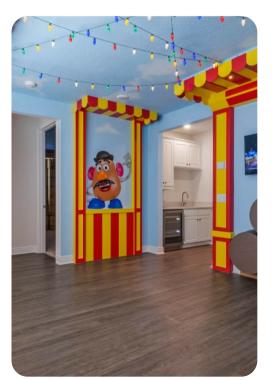

#### Home entertainment

- Flat-screen TVs in living area and all bedrooms
- Game loft with slide and arcade machines
- Home theater includes projector screen and cinema-style seating