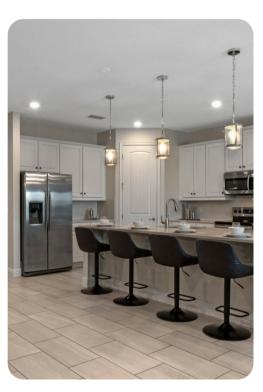

#### Living area

- Open-plan living area
- Fully equipped kitchen
- Breakfast bar with seating
- Dining table and chairs
- Tastefully furnished living room with flat-screen TV and comfortable sofas