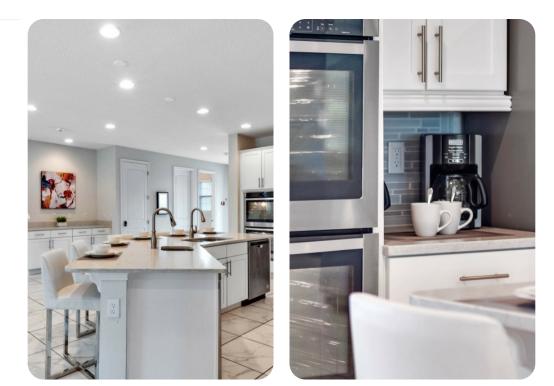

## Living area

- Open-plan living area
- Fully equipped kitchen
- Breakfast bar with seating
- Dining table and chairs
- Tastefully furnished living room with flat-screen TV and comfortable sofas