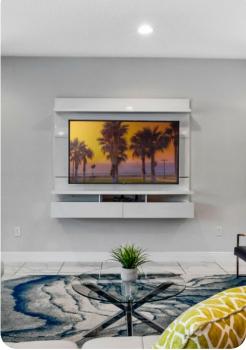

## Living area

- Open-plan living area
- Fully equipped kitchen
- Breakfast bar with seating
- Dining table and chairs
- Tastefully furnished living room with flat-screen TV and comfortable sofas

#### Home entertainment

- Flat-screen TVs in living area and all bedrooms
- Game room with table tennis and basketball table
- Game loft with pool table, shuffleboard, foosball table and arcade machines
- Home theater includes projector screen and cinema-style seating