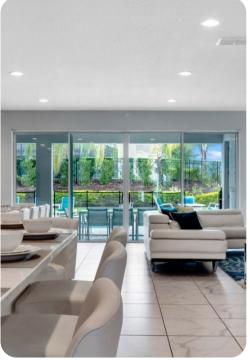

## Living area

- Open-plan living area
- Fully equipped kitchen
- Breakfast bar with seating
- Dining table and chairs
- Tastefully furnished living room with flat-screen TV and comfortable sofas