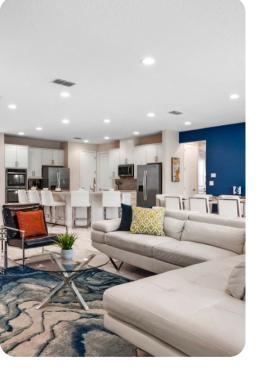

## Living area

- Open-plan living area
- Fully equipped kitchen
- Breakfast bar with seating
- Dining table and chairs
- Tastefully furnished living room with flat-screen TV and comfortable sofas