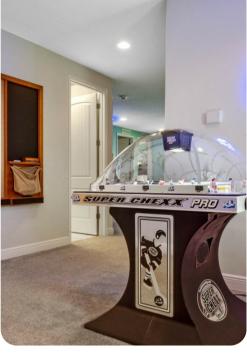

#### Home entertainment

- Flat-screen TVs in living area and all bedrooms
- Game room with table tennis and basketball table
- Game loft with pool table, shuffleboard, foosball table and arcade machines
- Home theater includes projector screen and cinema-style seating