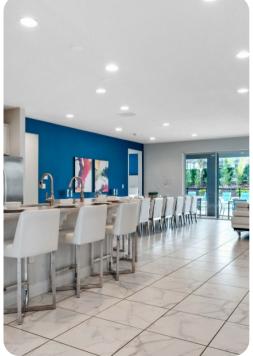

## Living area

- Open-plan living area
- Fully equipped kitchen
- Breakfast bar with seating
- Dining table and chairs
- Tastefully furnished living room with flat-screen TV and comfortable sofas