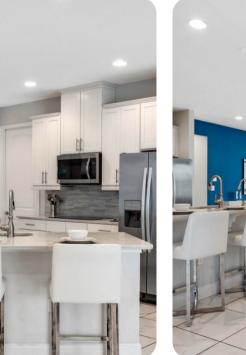

## Living area

- Open-plan living area
- Fully equipped kitchen
- Breakfast bar with seating
- Dining table and chairs
- Tastefully furnished living room with flat-screen TV and comfortable sofas