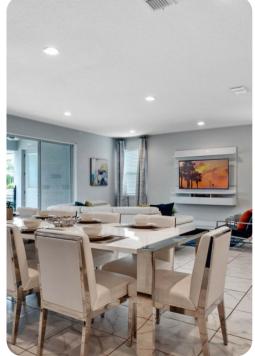

## Living area

- Open-plan living area
- Fully equipped kitchen
- Breakfast bar with seating
- Dining table and chairs
- Tastefully furnished living room with flat-screen TV and comfortable sofas