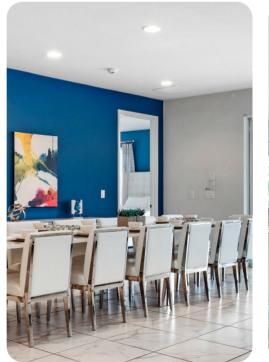

## Living area

- Open-plan living area
- Fully equipped kitchen
- Breakfast bar with seating
- Dining table and chairs
- Tastefully furnished living room with flat-screen TV and comfortable sofas