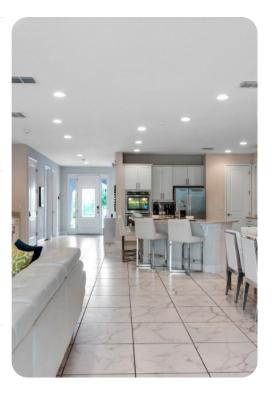

## Living area

- Open-plan living area
- Fully equipped kitchen
- Breakfast bar with seating
- Dining table and chairs
- Tastefully furnished living room with flat-screen TV and comfortable sofas