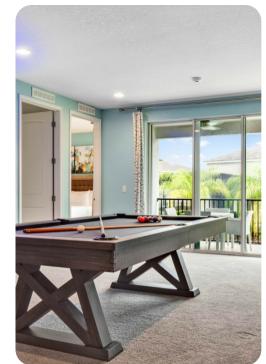

#### Home entertainment

- Flat-screen TVs in living area and all bedrooms
- Game room with table tennis and basketball table
- Game loft with pool table, shuffleboard, foosball table and arcade machines
- Home theater includes projector screen and cinema-style seating