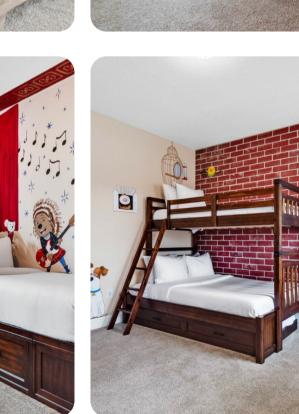

## Bedrooms

- Bedroom 1 King-size bed
- Bedroom 2 King-size bed
- Bedroom 3 King-size bed
- Bedroom 4 King-size bed
- Bedroom 5 Bunk bed (Twin/Double)
- Bedroom 6 Bunk bed (Twin/Double)
- Bedroom 7 2 twin beds
- Bedroom 8 2 twin beds
- Bedroom 9 King-size bed
- Bedroom 10 King-size bed
- Bedroom 11 King-size bed

#### Home entertainment

- Flat-screen TVs in living area and all bedrooms
- Game room with table tennis and basketball table
- Game loft with pool table, shuffleboard, foosball table and arcade machines
- Home theater includes projector screen and cinema-style seating