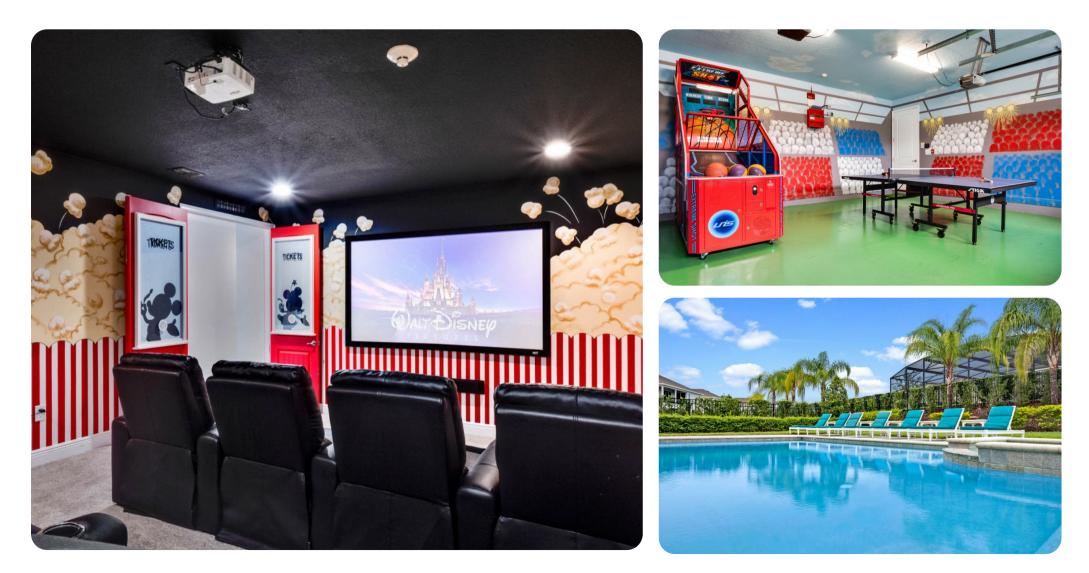

#### Key Features

- 11 bedrooms
- 13 bathrooms
- Sleeps 24
- Private pool
- Hot tub
- Game room
- Home theater
- Themed bedrooms

### Pool area

- Private pool
- Hot tub
- Sunloungers
- Covered lanai with table and chairs

#### Home entertainment

- Flat-screen TVs in living area and all bedrooms
- Game room with table tennis and basketball table
- Game loft with pool table, shuffleboard, foosball table and arcade machines
- Home theater includes projector screen and cinema-style seating