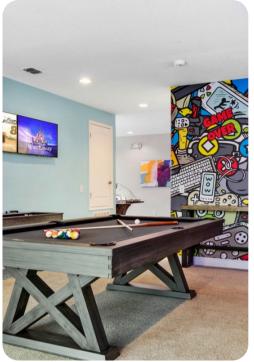

#### Home entertainment

- Flat-screen TVs in living area and all bedrooms
- Game room with table tennis and basketball table
- Game loft with pool table, shuffleboard, foosball table and arcade machines
- Home theater includes projector screen and cinema-style seating