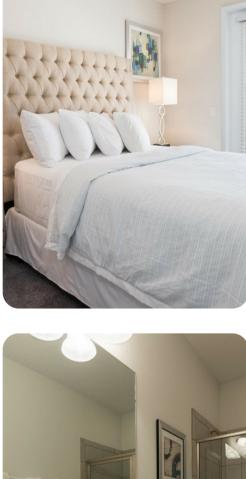

### Bedrooms

- Bedroom 1 King-size bed; en-suite bathroom includes double vanity, bathtub and walk-in shower
- Bedroom 2 King-size bed; en-suite bathroom includes single vanity and walk-in shower
- Bedroom 3 Queen-size bed; en-suite bathroom includes single vanity and walk-in shower. Access to balcony
- Bedroom 4 Themed bedroom with 2 double beds; en-suite bathroom includes single vanity and walk-in shower
- Bedroom 5 Themed bedroom with 2 double beds; en-suite bathroom includes single vanity and walk-in shower