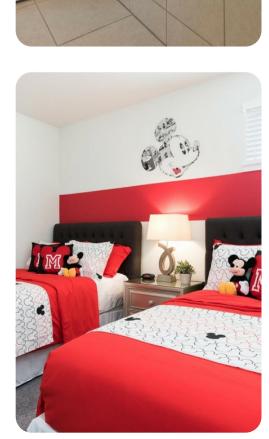

### Bedrooms

- Bedroom 1 King-size bed; en-suite bathroom includes double vanity, bathtub and walk-in shower
- Bedroom 2 King-size bed; en-suite bathroom includes single vanity and walk-in shower
- Bedroom 3 Queen-size bed; en-suite bathroom includes single vanity and walk-in shower. Access to balcony
- Bedroom 4 Themed bedroom with 2 double beds; en-suite bathroom includes single vanity and walk-in shower
- Bedroom 5 Themed bedroom with 2 double beds; en-suite bathroom includes single vanity and walk-in shower