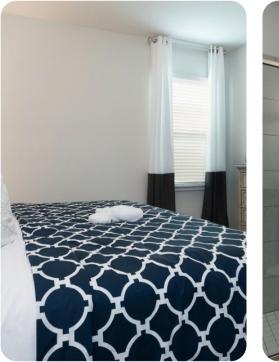

### Bedrooms

- Bedroom 1 King-size bed; en-suite bathroom includes double vanity, bathtub and walk-in shower
- Bedroom 2 King-size bed; en-suite bathroom includes single vanity and walk-in shower
- Bedroom 3 Queen-size bed; en-suite bathroom includes single vanity and walk-in shower. Access to balcony
- Bedroom 4 Themed bedroom with 2 double beds; en-suite bathroom includes single vanity and walk-in shower
- Bedroom 5 Themed bedroom with 2 double beds; en-suite bathroom includes single vanity and walk-in shower