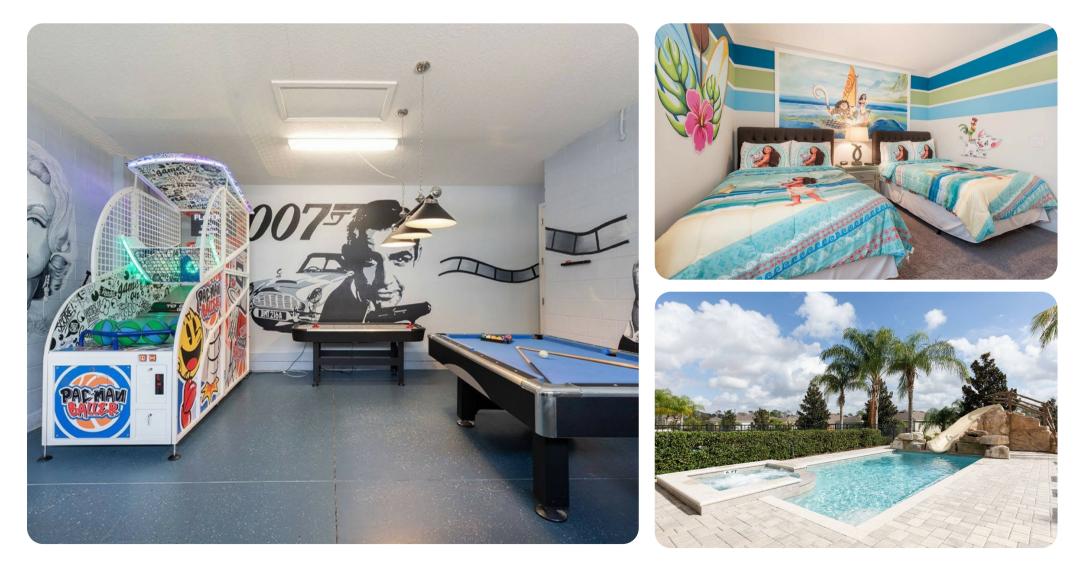

#### Key features

- 5 bedrooms
- 5 bathrooms
- Sleeps 10
- Themed bedroom
- Game room
- Private pool

### Bedrooms

- Bedroom 1 King-size bed; en-suite bathroom includes double vanity, bathtub and walk-in shower
- Bedroom 2 King-size bed; en-suite bathroom includes single vanity and walk-in shower
- Bedroom 3 Queen-size bed; en-suite bathroom includes single vanity and walk-in shower. Access to balcony
- Bedroom 4 Themed bedroom with 2 double beds; en-suite bathroom includes single vanity and walk-in shower
- Bedroom 5 Themed bedroom with 2 double beds; en-suite bathroom includes single vanity and walk-in shower

## Pool area

- Private pool
- Spillover tub
- Pool slide
- Sunloungers
- Covered lanai with table and chairs

### Home entertainment

- TVs in living areas and all bedrooms
- Themed game room includes air hockey table, foosball table and pool table