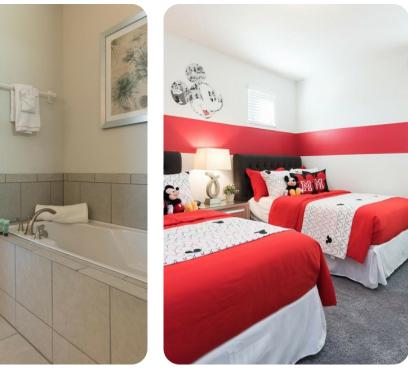

### Bedrooms

- Bedroom 1 King-size bed; en-suite bathroom includes double vanity, bathtub and walk-in shower
- Bedroom 2 King-size bed; en-suite bathroom includes single vanity and walk-in shower
- Bedroom 3 Queen-size bed; en-suite bathroom includes single vanity and walk-in shower. Access to balcony
- Bedroom 4 Themed bedroom with 2 double beds; en-suite bathroom includes single vanity and walk-in shower
- Bedroom 5 Themed bedroom with 2 double beds; en-suite bathroom includes single vanity and walk-in shower