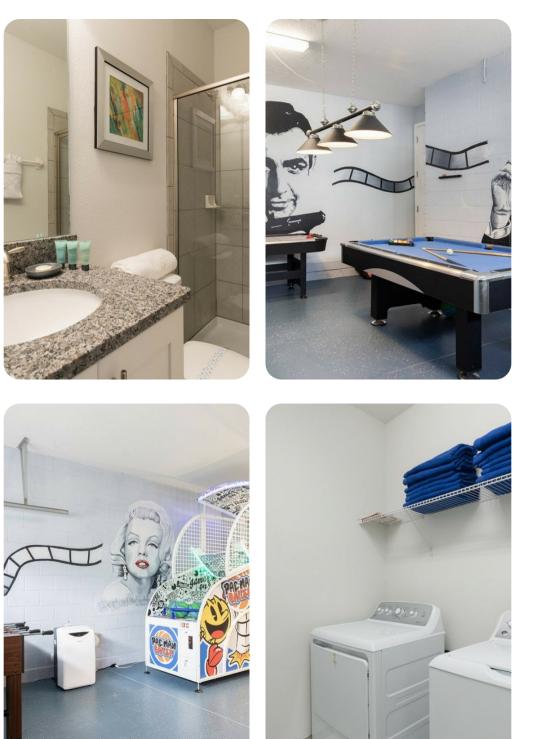

### Home entertainment

- TVs in living areas and all bedrooms
- Themed game room includes air hockey table, foosball table and pool table

### General

- Air conditioning throughout
- Complimentary wifi
- Private parking
- Bedding and towels included

Laundry room

- Washer and dryer
- Ironing board and iron