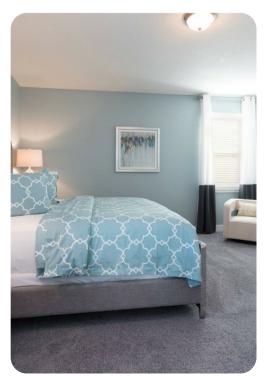

### Bedrooms

- Bedroom 1 King-size bed; en-suite bathroom includes double vanity, bathtub and walk-in shower
- Bedroom 2 King-size bed; en-suite bathroom includes single vanity and walk-in shower
- Bedroom 3 Queen-size bed; en-suite bathroom includes single vanity and walk-in shower. Access to balcony
- Bedroom 4 Themed bedroom with 2 double beds; en-suite bathroom includes single vanity and walk-in shower
- Bedroom 5 Themed bedroom with 2 double beds; en-suite bathroom includes single vanity and walk-in shower