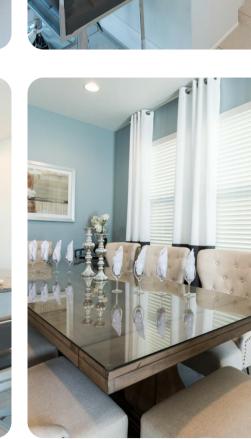

### Living area

- Open-plan living area
- Fully equipped kitchen
- Breakfast bar and seating
- Dining table and chairs
- Tastefully furnished living room with flat-screen TV and sofas