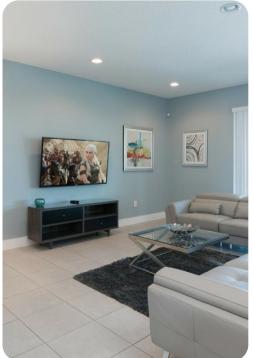

### Living area

- Open-plan living area
- Fully equipped kitchen
- Breakfast bar and seating
- Dining table and chairs
- Tastefully furnished living room with flat-screen TV and sofas