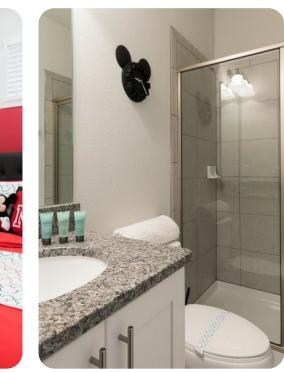

### Bedrooms

- Bedroom 1 King-size bed; en-suite bathroom includes double vanity, bathtub and walk-in shower
- Bedroom 2 King-size bed; en-suite bathroom includes single vanity and walk-in shower
- Bedroom 3 Queen-size bed; en-suite bathroom includes single vanity and walk-in shower. Access to balcony
- Bedroom 4 Themed bedroom with 2 double beds; en-suite bathroom includes single vanity and walk-in shower
- Bedroom 5 Themed bedroom with 2 double beds; en-suite bathroom includes single vanity and walk-in shower