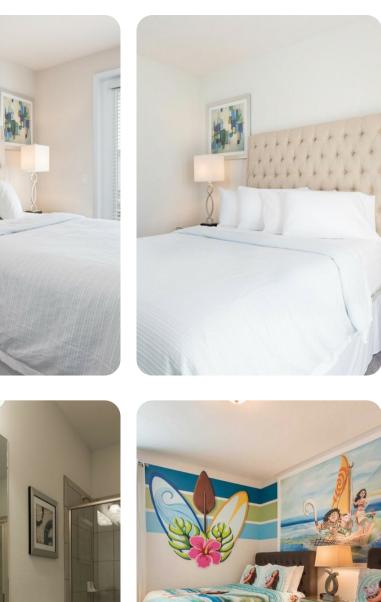

### Bedrooms

- Bedroom 1 King-size bed; en-suite bathroom includes double vanity, bathtub and walk-in shower
- Bedroom 2 King-size bed; en-suite bathroom includes single vanity and walk-in shower
- Bedroom 3 Queen-size bed; en-suite bathroom includes single vanity and walk-in shower. Access to balcony
- Bedroom 4 Themed bedroom with 2 double beds; en-suite bathroom includes single vanity and walk-in shower
- Bedroom 5 Themed bedroom with 2 double beds; en-suite bathroom includes single vanity and walk-in shower