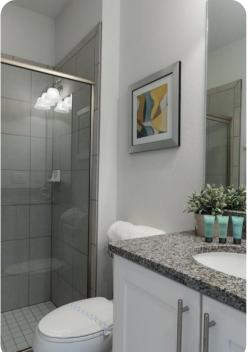

### Bedrooms

- Bedroom 1 King-size bed; en-suite bathroom includes double vanity, bathtub and walk-in shower
- Bedroom 2 King-size bed; en-suite bathroom includes single vanity and walk-in shower
- Bedroom 3 Queen-size bed; en-suite bathroom includes single vanity and walk-in shower. Access to balcony
- Bedroom 4 Themed bedroom with 2 double beds; en-suite bathroom includes single vanity and walk-in shower
- Bedroom 5 Themed bedroom with 2 double beds; en-suite bathroom includes single vanity and walk-in shower