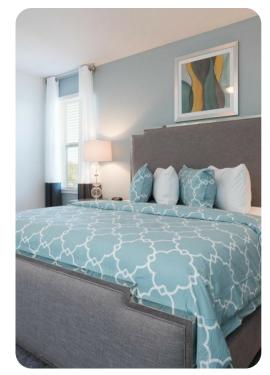

### Bedrooms

- Bedroom 1 King-size bed; en-suite bathroom includes double vanity, bathtub and walk-in shower
- Bedroom 2 King-size bed; en-suite bathroom includes single vanity and walk-in shower
- Bedroom 3 Queen-size bed; en-suite bathroom includes single vanity and walk-in shower. Access to balcony
- Bedroom 4 Themed bedroom with 2 double beds; en-suite bathroom includes single vanity and walk-in shower
- Bedroom 5 Themed bedroom with 2 double beds; en-suite bathroom includes single vanity and walk-in shower