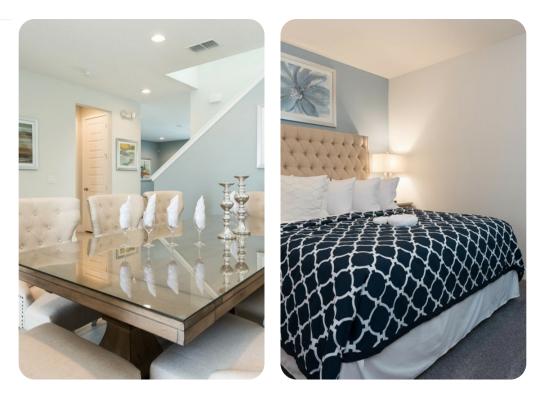

### Bedrooms

- Bedroom 1 King-size bed; en-suite bathroom includes double vanity, bathtub and walk-in shower
- Bedroom 2 King-size bed; en-suite bathroom includes single vanity and walk-in shower
- Bedroom 3 Queen-size bed; en-suite bathroom includes single vanity and walk-in shower. Access to balcony
- Bedroom 4 Themed bedroom with 2 double beds; en-suite bathroom includes single vanity and walk-in shower
- Bedroom 5 Themed bedroom with 2 double beds; en-suite bathroom includes single vanity and walk-in shower

### Living area

- Open-plan living area
- Fully equipped kitchen
- Breakfast bar and seating
- Dining table and chairs
- Tastefully furnished living room with flat-screen TV and sofas