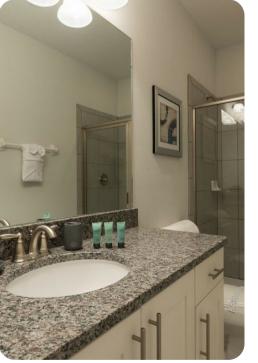

### Bedrooms

- Bedroom 1 King-size bed; en-suite bathroom includes double vanity, bathtub and walk-in shower
- Bedroom 2 King-size bed; en-suite bathroom includes single vanity and walk-in shower
- Bedroom 3 Queen-size bed; en-suite bathroom includes single vanity and walk-in shower. Access to balcony
- Bedroom 4 Themed bedroom with 2 double beds; en-suite bathroom includes single vanity and walk-in shower
- Bedroom 5 Themed bedroom with 2 double beds; en-suite bathroom includes single vanity and walk-in shower