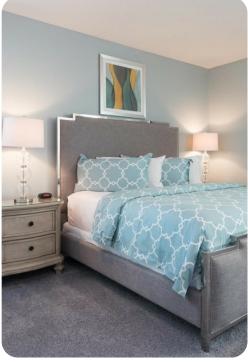

### Bedrooms

- Bedroom 1 King-size bed; en-suite bathroom includes double vanity, bathtub and walk-in shower
- Bedroom 2 King-size bed; en-suite bathroom includes single vanity and walk-in shower
- Bedroom 3 Queen-size bed; en-suite bathroom includes single vanity and walk-in shower. Access to balcony
- Bedroom 4 Themed bedroom with 2 double beds; en-suite bathroom includes single vanity and walk-in shower
- Bedroom 5 Themed bedroom with 2 double beds; en-suite bathroom includes single vanity and walk-in shower