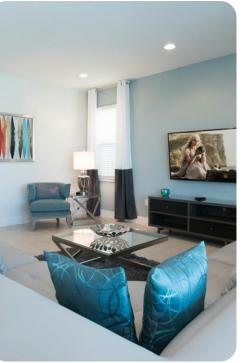

### Living area

- Open-plan living area
- Fully equipped kitchen
- Breakfast bar and seating
- Dining table and chairs
- Tastefully furnished living room with flat-screen TV and sofas