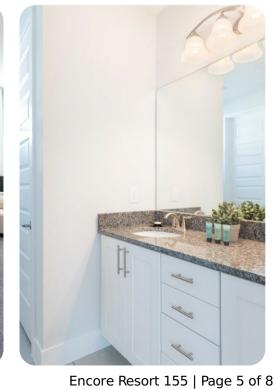

### Bedrooms

- Bedroom 1 King-size bed; en-suite bathroom includes double vanity, bathtub and walk-in shower
- Bedroom 2 King-size bed; en-suite bathroom includes single vanity and walk-in shower
- Bedroom 3 Queen-size bed; en-suite bathroom includes single vanity and walk-in shower. Access to balcony
- Bedroom 4 Themed bedroom with 2 double beds; en-suite bathroom includes single vanity and walk-in shower
- Bedroom 5 Themed bedroom with 2 double beds; en-suite bathroom includes single vanity and walk-in shower