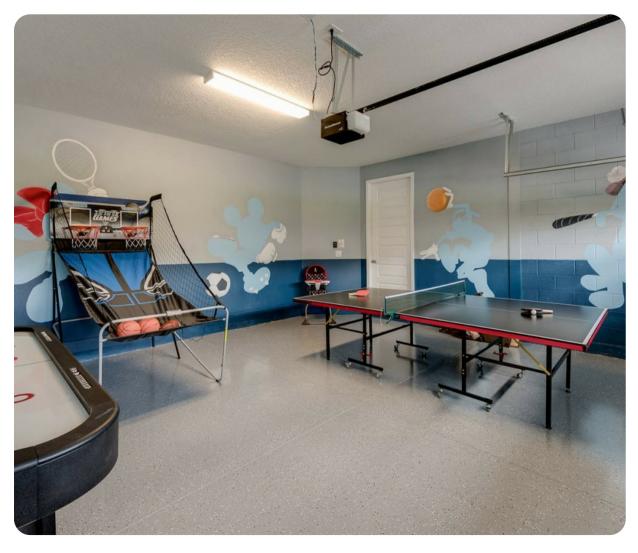

# Home entertainment

- Flat-screen TVs in living area and all bedrooms
- Game room includes table tennis, basketball game and air-hockey