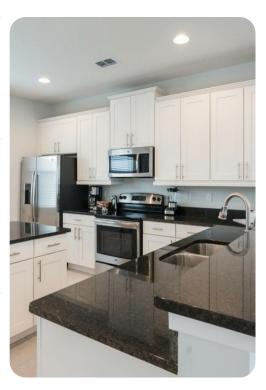

# Living area

- Open-plan living area
- Fully equipped kitchen
- Breakfast bar with seating
- Dining table and chairs
- Tastefully furnished living room with flat-screen TV and comfortable sofas
- Upstairs loft area with flat-screen TV and L-shaped sofa