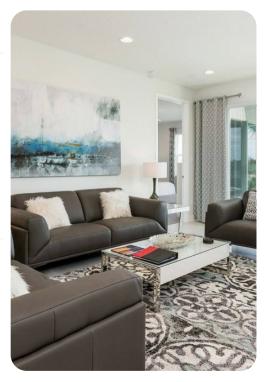

# Living area

- Open-plan living area
- Fully equipped kitchen
- Breakfast bar with seating
- Dining table and chairs
- Tastefully furnished living room with flat-screen TV and comfortable sofas
- Upstairs loft area with flat-screen TV and L-shaped sofa