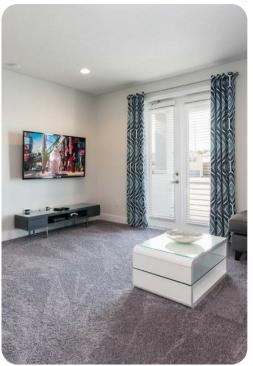

# Living area

- Open-plan living area
- Fully equipped kitchen
- Breakfast bar with seating
- Dining table and chairs
- Tastefully furnished living room with flat-screen TV and comfortable sofas
- Upstairs loft area with flat-screen TV and L-shaped sofa