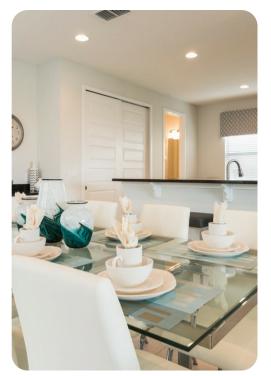

# Living area

- Open-plan living area
- Fully equipped kitchen
- Breakfast bar with seating
- Dining table and chairs
- Tastefully furnished living room with flat-screen TV and comfortable sofas
- Upstairs loft area with flat-screen TV and L-shaped sofa