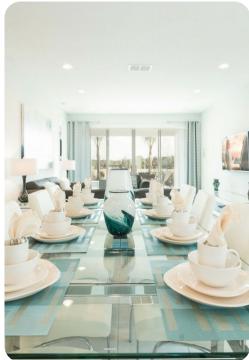

# Living area

- Open-plan living area
- Fully equipped kitchen
- Breakfast bar with seating
- Dining table and chairs
- Tastefully furnished living room with flat-screen TV and comfortable sofas
- Upstairs loft area with flat-screen TV and L-shaped sofa