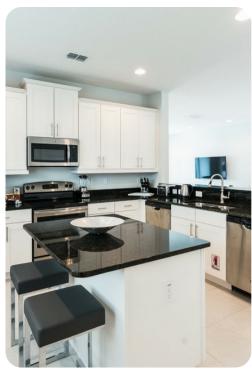

# Living area

- Open-plan living area
- Fully equipped kitchen
- Breakfast bar with seating
- Dining table and chairs
- Tastefully furnished living room with flat-screen TV and comfortable sofas
- Upstairs loft area with flat-screen TV and L-shaped sofa