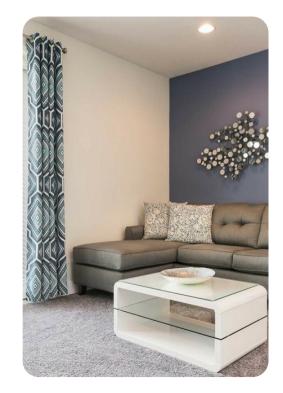

# Living area

- Open-plan living area
- Fully equipped kitchen
- Breakfast bar with seating
- Dining table and chairs
- Tastefully furnished living room with flat-screen TV and comfortable sofas
- Upstairs loft area with flat-screen TV and L-shaped sofa