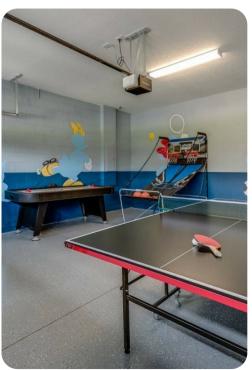

# Home entertainment

- Flat-screen TVs in living area and all bedrooms
- Game room includes table tennis, basketball game and air-hockey