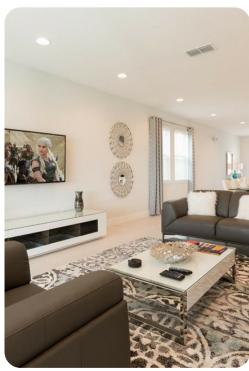

# Living area

- Open-plan living area
- Fully equipped kitchen
- Breakfast bar with seating
- Dining table and chairs
- Tastefully furnished living room with flat-screen TV and comfortable sofas
- Upstairs loft area with flat-screen TV and L-shaped sofa

# Home entertainment

- Flat-screen TVs in living area and all bedrooms
- Game room includes table tennis, basketball game and air-hockey