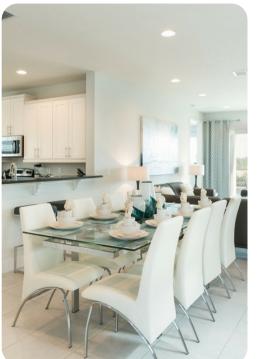

# Living area

- Open-plan living area
- Fully equipped kitchen
- Breakfast bar with seating
- Dining table and chairs
- Tastefully furnished living room with flat-screen TV and comfortable sofas
- Upstairs loft area with flat-screen TV and L-shaped sofa