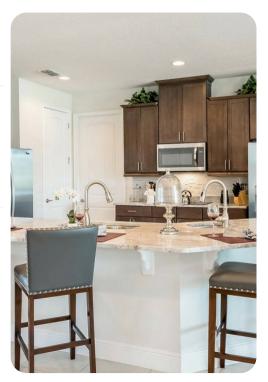

# Living area

- Open-plan living area
- Fully equipped kitchen
- Breakfast bar with seating
- Dining table and chairs
- Tastefully furnished living room with flat-screen TV and comfortable sofas

Encore Resort 1500 | Page 2 of 8