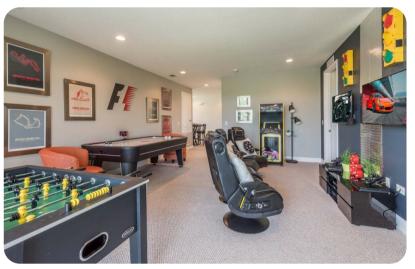

#### Home entertainment

- Flat-screen TVs in living area and all bedrooms
- Game room includes fooseball table, air-hockey, arcade machine, gaming chairs and flat-screen TV
- Home theater includes projector screen and cinema-style seating"