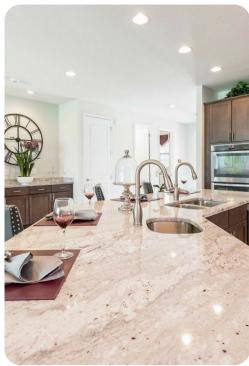

# Living area

- Open-plan living area
- Fully equipped kitchen
- Breakfast bar with seating
- Dining table and chairs
- Tastefully furnished living room with flat-screen TV and comfortable sofas

Encore Resort 1500 | Page 2 of 8