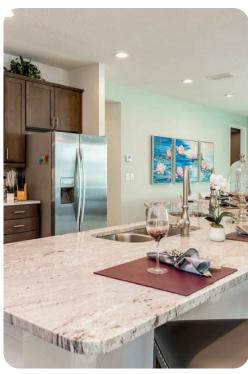

# Living area

- Open-plan living area
- Fully equipped kitchen
- Breakfast bar with seating
- Dining table and chairs
- Tastefully furnished living room with flat-screen TV and comfortable sofas

Encore Resort 1500 | Page 2 of 8