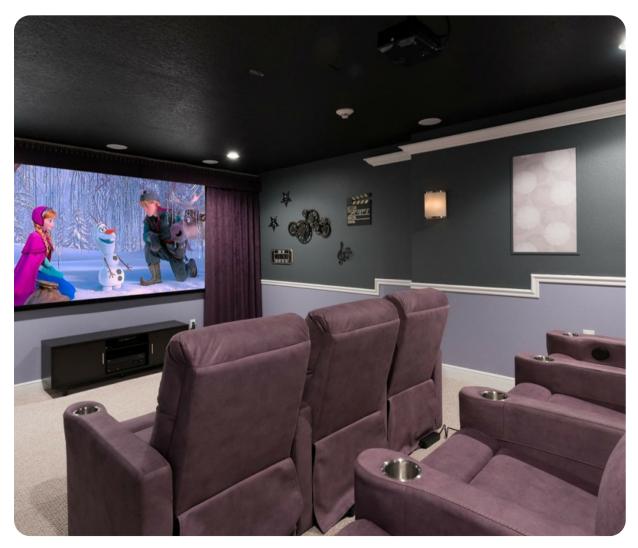

#### Home entertainment

- Flat-screen TVs in living area and all bedrooms
- Game room includes fooseball table, air-hockey, arcade machine, gaming chairs and flat-screen TV
- Home theater includes projector screen and cinema-style seating"