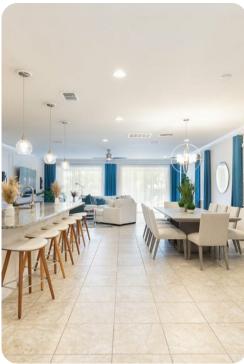

## Living area

- Open-plan living area
- Fully equipped kitchen
- Breakfast bar with seating
- Dining table and chairs
- Tastefully furnished living room with flat-screen TV and comfortable sofas
- Upstairs loft area with comfortable seating