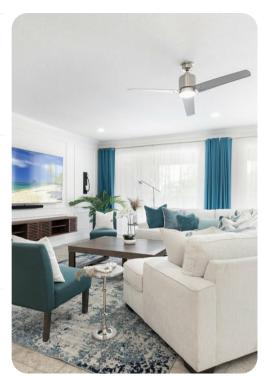

## Living area

- Open-plan living area
- Fully equipped kitchen
- Breakfast bar with seating
- Dining table and chairs
- Tastefully furnished living room with flat-screen TV and comfortable sofas
- Upstairs loft area with comfortable seating