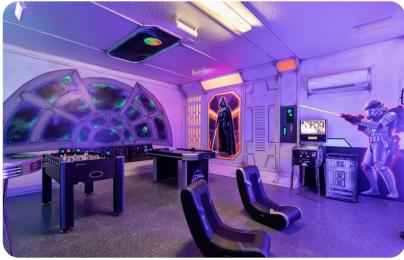

#### Home entertainment

- Flat-screen TVs in living area and all bedrooms
- Game room with foosball table, air hockey table, arcade games and gaming console with TV