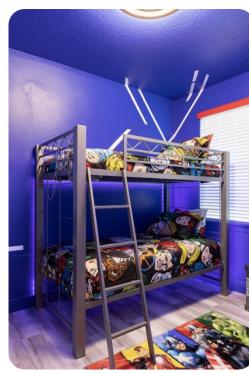

#### Bedrooms

- Bedroom 1 King-size bed
- Bedroom 2 Queen-size bed
- Bedroom 3 Themed bedroom with 2 bunk beds (4x Doubles)
- Bedroom 4 Queen-size bed
- Bedroom 5 King-size bed
- Bedroom 6 King-size bed
- Bedroom 7 Themed bedroom with Bunk bed (Twin/Twin)
- Bedroom 8 Themed bedroom with Bunk bed (Twin/Twin)