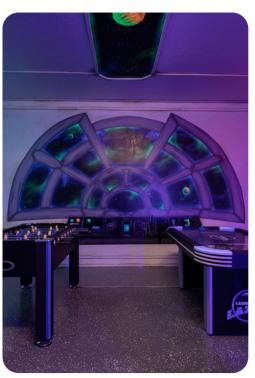

#### Home entertainment

- Flat-screen TVs in living area and all bedrooms
- Game room with foosball table, air hockey table, arcade games and gaming console with TV