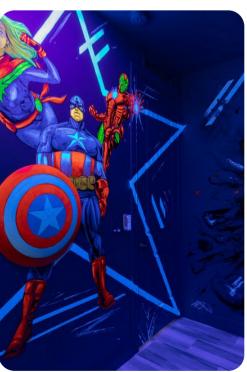

#### Bedrooms

- Bedroom 1 King-size bed
- Bedroom 2 Queen-size bed
- Bedroom 3 Themed bedroom with 2 bunk beds (4x Doubles)
- Bedroom 4 Queen-size bed
- Bedroom 5 King-size bed
- Bedroom 6 King-size bed
- Bedroom 7 Themed bedroom with Bunk bed (Twin/Twin)
- Bedroom 8 Themed bedroom with Bunk bed (Twin/Twin)