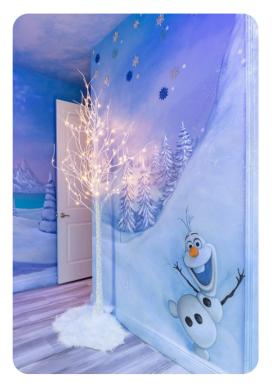

#### Bedrooms

- Bedroom 1 King-size bed
- Bedroom 2 Queen-size bed
- Bedroom 3 Themed bedroom with 2 bunk beds (4x Doubles)
- Bedroom 4 Queen-size bed
- Bedroom 5 King-size bed
- Bedroom 6 King-size bed
- Bedroom 7 Themed bedroom with Bunk bed (Twin/Twin)
- Bedroom 8 Themed bedroom with Bunk bed (Twin/Twin)