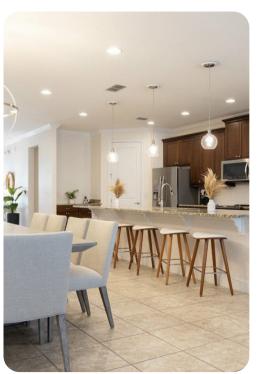

## Living area

- Open-plan living area
- Fully equipped kitchen
- Breakfast bar with seating
- Dining table and chairs
- Tastefully furnished living room with flat-screen TV and comfortable sofas
- Upstairs loft area with comfortable seating