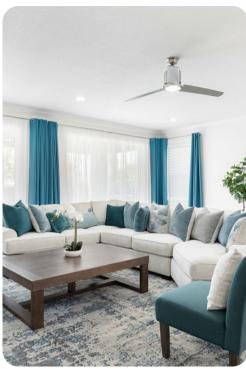

## Living area

- Open-plan living area
- Fully equipped kitchen
- Breakfast bar with seating
- Dining table and chairs
- Tastefully furnished living room with flat-screen TV and comfortable sofas
- Upstairs loft area with comfortable seating