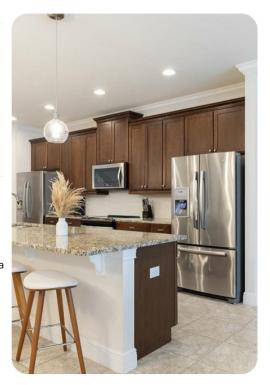

## Living area

- Open-plan living area
- Fully equipped kitchen
- Breakfast bar with seating
- Dining table and chairs
- Tastefully furnished living room with flat-screen TV and comfortable sofas
- Upstairs loft area with comfortable seating