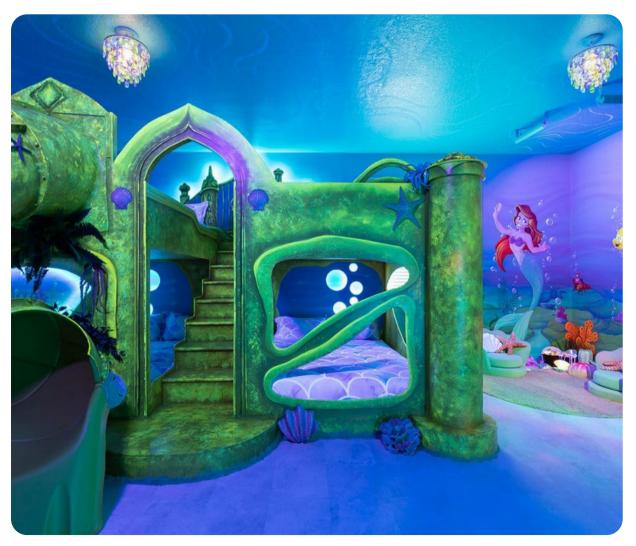

#### Bedrooms

- Bedroom 1 King-size bed
- Bedroom 2 Queen-size bed
- Bedroom 3 Themed bedroom with 2 bunk beds (4x Doubles)
- Bedroom 4 Queen-size bed
- Bedroom 5 King-size bed
- Bedroom 6 King-size bed
- Bedroom 7 Themed bedroom with Bunk bed (Twin/Twin)
- Bedroom 8 Themed bedroom with Bunk bed (Twin/Twin)