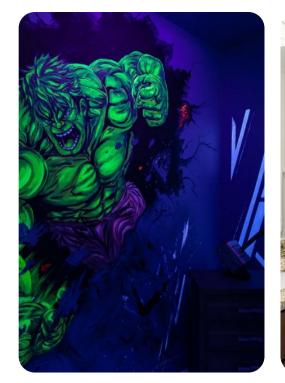

#### Bedrooms

- Bedroom 1 King-size bed
- Bedroom 2 Queen-size bed
- Bedroom 3 Themed bedroom with 2 bunk beds (4x Doubles)
- Bedroom 4 Queen-size bed
- Bedroom 5 King-size bed
- Bedroom 6 King-size bed
- Bedroom 7 Themed bedroom with Bunk bed (Twin/Twin)
- Bedroom 8 Themed bedroom with Bunk bed (Twin/Twin)