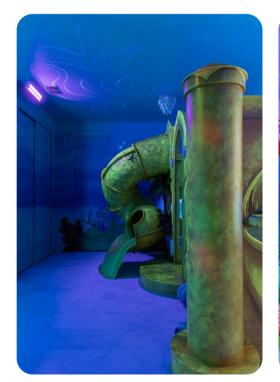

#### Bedrooms

- Bedroom 1 King-size bed
- Bedroom 2 Queen-size bed
- Bedroom 3 Themed bedroom with 2 bunk beds (4x Doubles)
- Bedroom 4 Queen-size bed
- Bedroom 5 King-size bed
- Bedroom 6 King-size bed
- Bedroom 7 Themed bedroom with Bunk bed (Twin/Twin)
- Bedroom 8 Themed bedroom with Bunk bed (Twin/Twin)