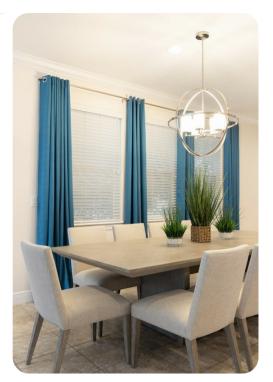

## Living area

- Open-plan living area
- Fully equipped kitchen
- Breakfast bar with seating
- Dining table and chairs
- Tastefully furnished living room with flat-screen TV and comfortable sofas
- Upstairs loft area with comfortable seating