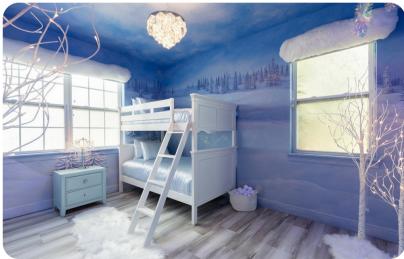

#### Bedrooms

- Bedroom 1 King-size bed
- Bedroom 2 Queen-size bed
- Bedroom 3 Themed bedroom with 2 bunk beds (4x Doubles)
- Bedroom 4 Queen-size bed
- Bedroom 5 King-size bed
- Bedroom 6 King-size bed
- Bedroom 7 Themed bedroom with Bunk bed (Twin/Twin)
- Bedroom 8 Themed bedroom with Bunk bed (Twin/Twin)