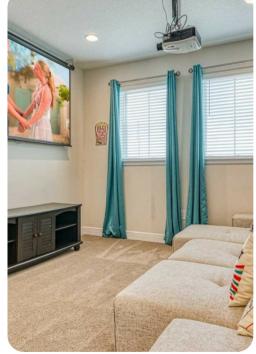

### Home entertainment

- Each bedroom is furnished with a flat screen TV and access to complimentary WiFi
- Main living area has a large flat screen TV
- Upper floor loft area has a large projection screen and a comfortable sectional
- Games room has a pool table, dartboard, flat screen TV, 3x video gaming chairs, cornhole, oversized checkers