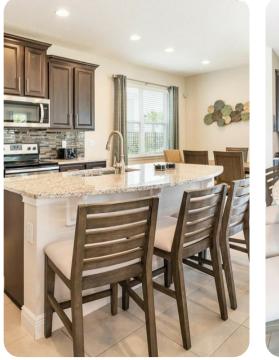

### Living area

- Spacious comfortable seating area with a sectional overlooking the private pool deck through sliding glass doors
- Fully equipped kitchen with a granite island style breakfast bar and seating
- Refrigerator/freezer, oven, microwave, dishwasher, coffee maker, toaster, blender
- All utensils, cookware, dinnerware, glassware
- Dining table and chairs