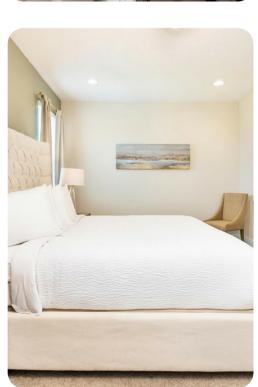

### Bedrooms

- Bedroom 1 Queen-size bed; en-suite bathroom includes single vanity and walk-in shower
- Bedroom 2 King-size bed; en-suite bathroom includes double vanity and walk-in shower
- Bedroom 3 Queen-size bed; en-suite bathroom includes single vanity and shower/bathtub/combination
- Bedroom 4 Queen-size bed; Jack and Jill style bathroom includes single vanity and shower/bathtub/combination
- Bedroom 5 Themed bedroom with Bunk bed (twin/double); Jack and Jill style bathroom includes single vanity and shower/bathtub/combination