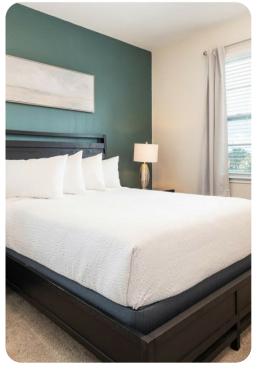

### Bedrooms

- Bedroom 1 Queen-size bed; en-suite bathroom includes single vanity and walk-in shower
- Bedroom 2 King-size bed; en-suite bathroom includes double vanity and walk-in shower
- Bedroom 3 Queen-size bed; en-suite bathroom includes single vanity and shower/bathtub/combination
- Bedroom 4 Queen-size bed; Jack and Jill style bathroom includes single vanity and shower/bathtub/combination
- Bedroom 5 Themed bedroom with Bunk bed (twin/double); Jack and Jill style bathroom includes single vanity and shower/bathtub/combination