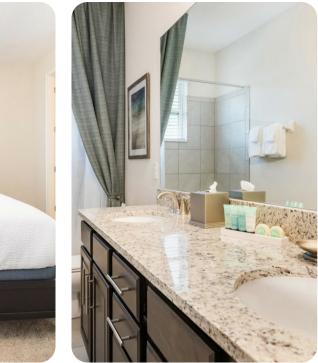

### Bedrooms

- Bedroom 1 Queen-size bed; en-suite bathroom includes single vanity and walk-in shower
- Bedroom 2 King-size bed; en-suite bathroom includes double vanity and walk-in shower
- Bedroom 3 Queen-size bed; en-suite bathroom includes single vanity and shower/bathtub/combination
- Bedroom 4 Queen-size bed; Jack and Jill style bathroom includes single vanity and shower/bathtub/combination
- Bedroom 5 Themed bedroom with Bunk bed (twin/double); Jack and Jill style bathroom includes single vanity and shower/bathtub/combination