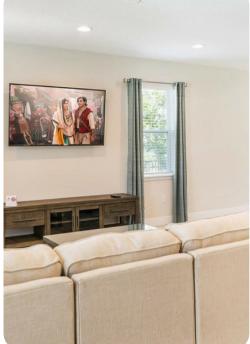

### Home entertainment

- Each bedroom is furnished with a flat screen TV and access to complimentary WiFi
- Main living area has a large flat screen TV
- Upper floor loft area has a large projection screen and a comfortable sectional
- Games room has a pool table, dartboard, flat screen TV, 3x video gaming chairs, cornhole, oversized checkers