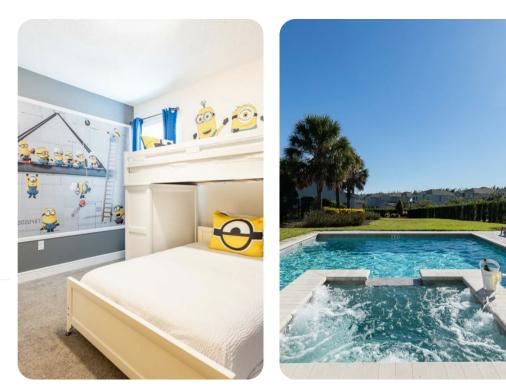

### Bedrooms

- Bedroom 1 Queen-size bed; en-suite bathroom includes single vanity and walk-in shower
- Bedroom 2 King-size bed; en-suite bathroom includes double vanity and walk-in shower
- Bedroom 3 Queen-size bed; en-suite bathroom includes single vanity and shower/bathtub/combination
- Bedroom 4 Queen-size bed; Jack and Jill style bathroom includes single vanity and shower/bathtub/combination
- Bedroom 5 Themed bedroom with Bunk bed (twin/double); Jack and Jill style bathroom includes single vanity and shower/bathtub/combination

### Pool area

- Private pool
- Hot tub (pool heat required)
- Sunloungers
- Covered lanai with table and chairs