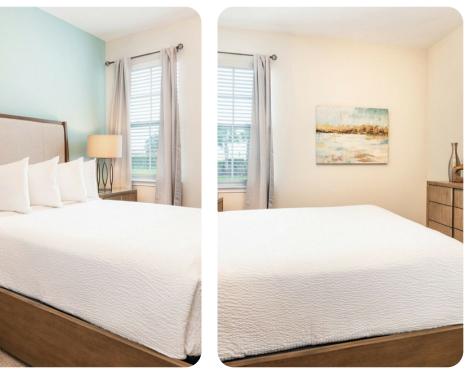

### Bedrooms

- Bedroom 1 Queen-size bed; en-suite bathroom includes single vanity and walk-in shower
- Bedroom 2 King-size bed; en-suite bathroom includes double vanity and walk-in shower
- Bedroom 3 Queen-size bed; en-suite bathroom includes single vanity and shower/bathtub/combination
- Bedroom 4 Queen-size bed; Jack and Jill style bathroom includes single vanity and shower/bathtub/combination
- Bedroom 5 Themed bedroom with Bunk bed (twin/double); Jack and Jill style bathroom includes single vanity and shower/bathtub/combination