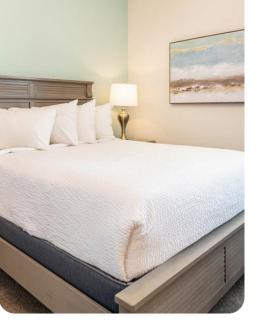

### Bedrooms

- Bedroom 1 Queen-size bed; en-suite bathroom includes single vanity and walk-in shower
- Bedroom 2 King-size bed; en-suite bathroom includes double vanity and walk-in shower
- Bedroom 3 Queen-size bed; en-suite bathroom includes single vanity and shower/bathtub/combination
- Bedroom 4 Queen-size bed; Jack and Jill style bathroom includes single vanity and shower/bathtub/combination
- Bedroom 5 Themed bedroom with Bunk bed (twin/double); Jack and Jill style bathroom includes single vanity and shower/bathtub/combination