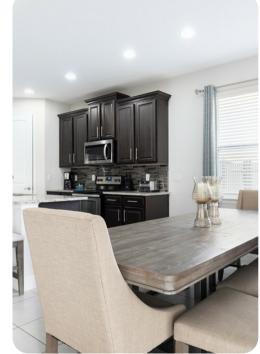

### Living area

- Spacious comfortable seating area with a sectional overlooking the private pool deck through sliding glass doors
- Fully equipped kitchen with a granite island style breakfast bar and seating
- Refrigerator/freezer, oven, microwave, dishwasher, coffee maker, toaster, blender
- All utensils, cookware, dinnerware, glassware
- Dining table and chairs