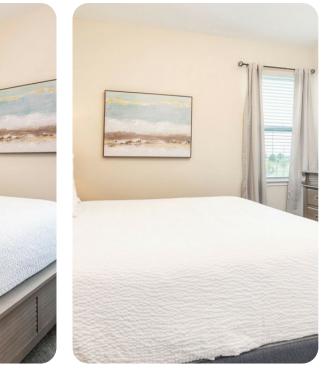

### Bedrooms

- Bedroom 1 Queen-size bed; en-suite bathroom includes single vanity and walk-in shower
- Bedroom 2 King-size bed; en-suite bathroom includes double vanity and walk-in shower
- Bedroom 3 Queen-size bed; en-suite bathroom includes single vanity and shower/bathtub/combination
- Bedroom 4 Queen-size bed; Jack and Jill style bathroom includes single vanity and shower/bathtub/combination
- Bedroom 5 Themed bedroom with Bunk bed (twin/double); Jack and Jill style bathroom includes single vanity and shower/bathtub/combination