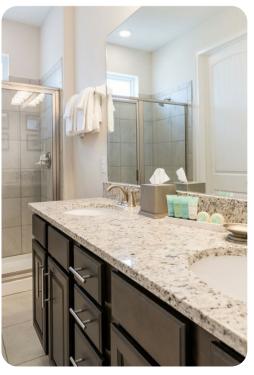

### Bedrooms

- Bedroom 1 Queen-size bed; en-suite bathroom includes single vanity and walk-in shower
- Bedroom 2 King-size bed; en-suite bathroom includes double vanity and walk-in shower
- Bedroom 3 Queen-size bed; en-suite bathroom includes single vanity and shower/bathtub/combination
- Bedroom 4 Queen-size bed; Jack and Jill style bathroom includes single vanity and shower/bathtub/combination
- Bedroom 5 Themed bedroom with Bunk bed (twin/double); Jack and Jill style bathroom includes single vanity and shower/bathtub/combination