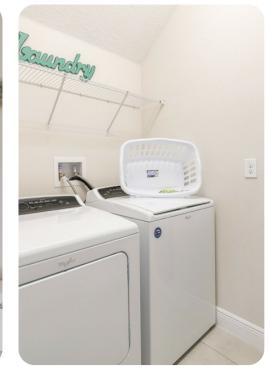

Each bedroom is furnished with a flat screen TV and access to complimentary WiFi
- Main living area has a large flat screen TV
- Upper floor loft area has a large projection screen and a comfortable sectional
- Games room has a pool table, dartboard, flat screen TV, 3x video gaming chairs, cornhole, oversized checkers

### Laundry

• Laundry room is located downstairs

### General

- Air conditioning
- Parking
- Wifi
- Children welcome









# Encore Resort 147 | Page 3 of 8

# Places of interest

- Golf courses 4 miles
- Supermarket 2 miles
- Shopping mall 4 miles
- Disney World 7 miles
- Seaworld 14 miles
- Universal Studios 20 miles
- Legoland 30 miles
- Airport 26 miles
- Beaches 75 miles







Encore Resort 147 | Page 4 of 8













Encore Resort 147 | Page 6 of 8















Encore Resort 147 | Page 8 of 8