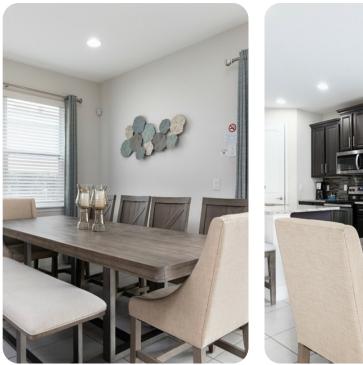

### Living area

- Spacious comfortable seating area with a sectional overlooking the private pool deck through sliding glass doors
- Fully equipped kitchen with a granite island style breakfast bar and seating
- Refrigerator/freezer, oven, microwave, dishwasher, coffee maker, toaster, blender
- All utensils, cookware, dinnerware, glassware
- Dining table and chairs