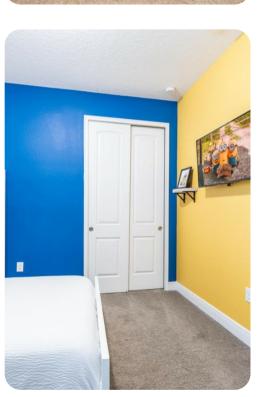

### Bedrooms

- Bedroom 1 Queen-size bed; en-suite bathroom includes single vanity and walk-in shower
- Bedroom 2 King-size bed; en-suite bathroom includes double vanity and walk-in shower
- Bedroom 3 Queen-size bed; en-suite bathroom includes single vanity and shower/bathtub/combination
- Bedroom 4 Queen-size bed; Jack and Jill style bathroom includes single vanity and shower/bathtub/combination
- Bedroom 5 Themed bedroom with Bunk bed (twin/double); Jack and Jill style bathroom includes single vanity and shower/bathtub/combination