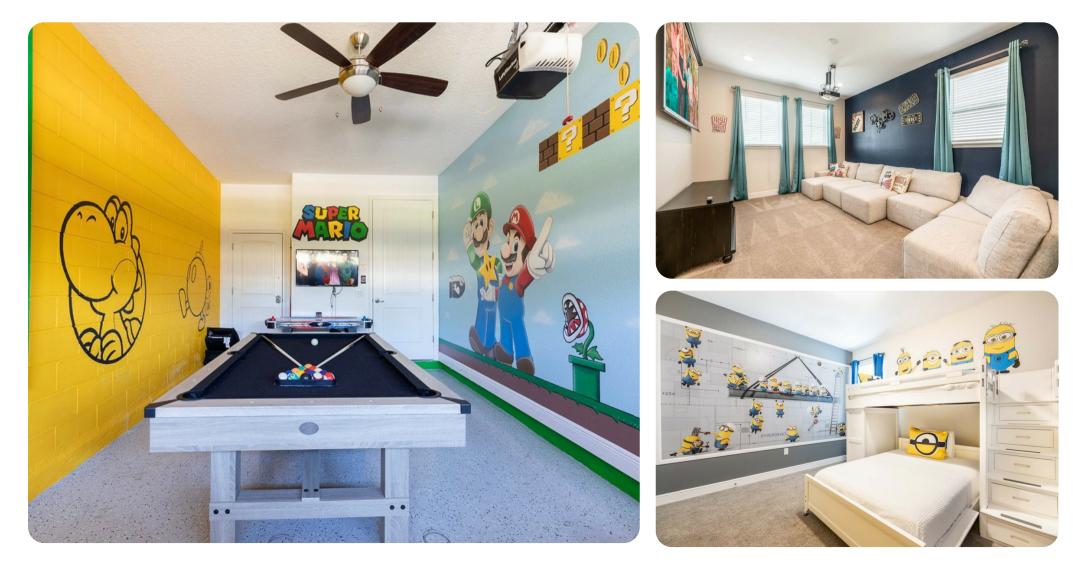

#### Key features

- 5 bedrooms
- 4 bathrooms
- Sleeps 10
- Private pool
- Hot tub
- Games room
- Home theater

### Bedrooms

- Bedroom 1 Queen-size bed; en-suite bathroom includes single vanity and walk-in shower
- Bedroom 2 King-size bed; en-suite bathroom includes double vanity and walk-in shower
- Bedroom 3 Queen-size bed; en-suite bathroom includes single vanity and shower/bathtub/combination
- Bedroom 4 Queen-size bed; Jack and Jill style bathroom includes single vanity and shower/bathtub/combination
- Bedroom 5 Themed bedroom with Bunk bed (twin/double); Jack and Jill style bathroom includes single vanity and shower/bathtub/combination

### Home entertainment

- Each bedroom is furnished with a flat screen TV and access to complimentary WiFi
- Main living area has a large flat screen TV
- Upper floor loft area has a large projection screen and a comfortable sectional
- Games room has a pool table, dartboard, flat screen TV, 3x video gaming chairs, cornhole, oversized checkers