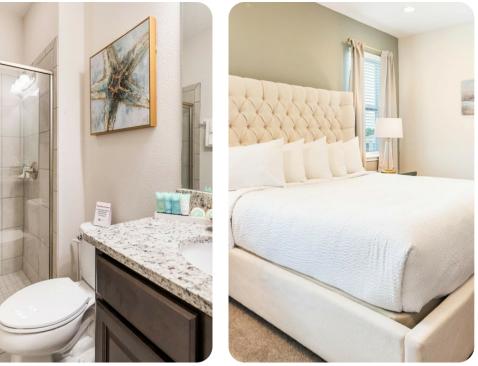

### Bedrooms

- Bedroom 1 Queen-size bed; en-suite bathroom includes single vanity and walk-in shower
- Bedroom 2 King-size bed; en-suite bathroom includes double vanity and walk-in shower
- Bedroom 3 Queen-size bed; en-suite bathroom includes single vanity and shower/bathtub/combination
- Bedroom 4 Queen-size bed; Jack and Jill style bathroom includes single vanity and shower/bathtub/combination
- Bedroom 5 Themed bedroom with Bunk bed (twin/double); Jack and Jill style bathroom includes single vanity and shower/bathtub/combination