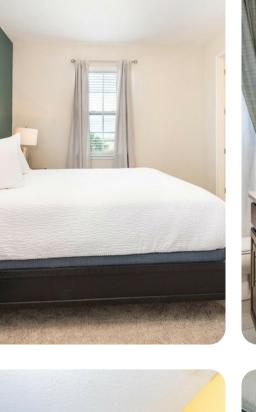

### Bedrooms

- Bedroom 1 Queen-size bed; en-suite bathroom includes single vanity and walk-in shower
- Bedroom 2 King-size bed; en-suite bathroom includes double vanity and walk-in shower
- Bedroom 3 Queen-size bed; en-suite bathroom includes single vanity and shower/bathtub/combination
- Bedroom 4 Queen-size bed; Jack and Jill style bathroom includes single vanity and shower/bathtub/combination
- Bedroom 5 Themed bedroom with Bunk bed (twin/double); Jack and Jill style bathroom includes single vanity and shower/bathtub/combination