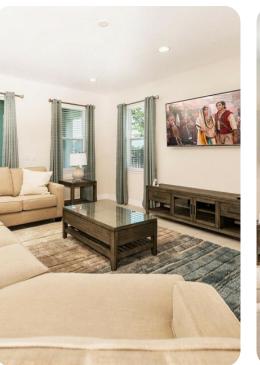

### Living area

- Spacious comfortable seating area with a sectional overlooking the private pool deck through sliding glass doors
- Fully equipped kitchen with a granite island style breakfast bar and seating
- Refrigerator/freezer, oven, microwave, dishwasher, coffee maker, toaster, blender
- All utensils, cookware, dinnerware, glassware
- Dining table and chairs

### Home entertainment

- Each bedroom is furnished with a flat screen TV and access to complimentary WiFi
- Main living area has a large flat screen TV
- Upper floor loft area has a large projection screen and a comfortable sectional
- Games room has a pool table, dartboard, flat screen TV, 3x video gaming chairs, cornhole, oversized checkers