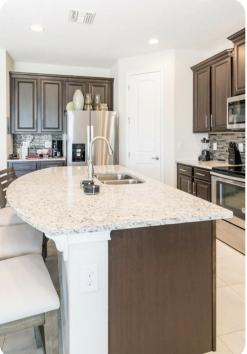

### Living area

- Spacious comfortable seating area with a sectional overlooking the private pool deck through sliding glass doors
- Fully equipped kitchen with a granite island style breakfast bar and seating
- Refrigerator/freezer, oven, microwave, dishwasher, coffee maker, toaster, blender
- All utensils, cookware, dinnerware, glassware
- Dining table and chairs