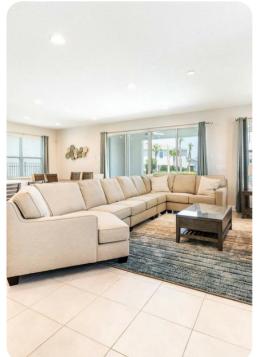

### Living area

- Spacious comfortable seating area with a sectional overlooking the private pool deck through sliding glass doors
- Fully equipped kitchen with a granite island style breakfast bar and seating
- Refrigerator/freezer, oven, microwave, dishwasher, coffee maker, toaster, blender
- All utensils, cookware, dinnerware, glassware
- Dining table and chairs