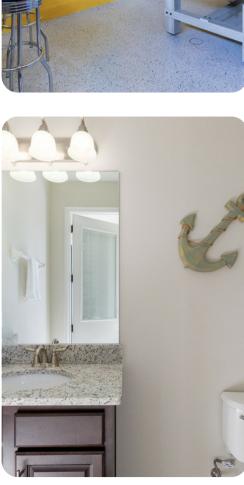

### Bedrooms

- Bedroom 1 Queen-size bed; en-suite bathroom includes single vanity and walk-in shower
- Bedroom 2 King-size bed; en-suite bathroom includes double vanity and walk-in shower
- Bedroom 3 Queen-size bed; en-suite bathroom includes single vanity and shower/bathtub/combination
- Bedroom 4 Queen-size bed; Jack and Jill style bathroom includes single vanity and shower/bathtub/combination
- Bedroom 5 Themed bedroom with Bunk bed (twin/double); Jack and Jill style bathroom includes single vanity and shower/bathtub/combination