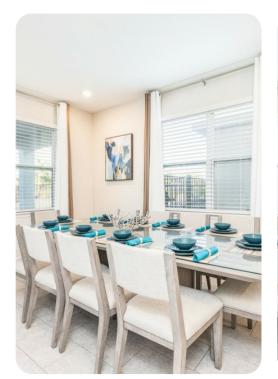

### Main Living Area

- Spacious comfortable seating area with a sectional and 2x accent chairs overlooking the private pool deck through sliding glass doors
- Laundry closet is located upstairs
- Fully equipped kitchen with a granite 4 seat island style breakfast bar
- Refrigerator/freezer, oven, microwave, dishwasher, coffee maker, toaster, blender
- All utensils, cookware, dinnerware, glassware
- Dining table seats 10 people