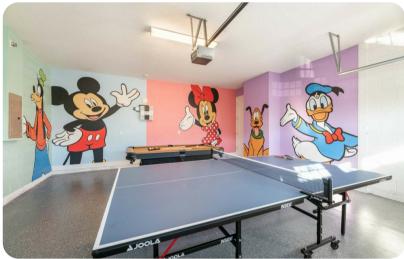

#### Entertainment

- Each bedroom is furnished with a flat-screen TV and access to complimentary Wi-Fi
- Main living area has a large flat-screen TV
- Themed games room has a pool and ping pong table
- Home theater has 2x large flat-screen TVs with a PS4 video game console and tiered seating with 8x leather recliners
- Upper floor loft area has a kid's area