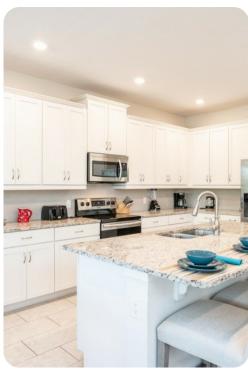

### Main Living Area

- Spacious comfortable seating area with a sectional and 2x accent chairs overlooking the private pool deck through sliding glass doors
- Laundry closet is located upstairs
- Fully equipped kitchen with a granite 4 seat island style breakfast bar
- Refrigerator/freezer, oven, microwave, dishwasher, coffee maker, toaster, blender
- All utensils, cookware, dinnerware, glassware
- Dining table seats 10 people