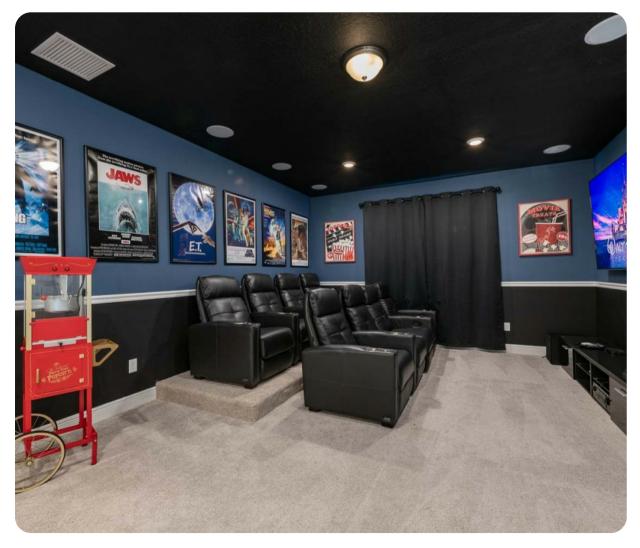

#### Entertainment

- Each bedroom is furnished with a flat-screen TV and access to complimentary Wi-Fi
- Main living area has a large flat-screen TV
- Themed games room has a pool and ping pong table
- Home theater has 2x large flat-screen TVs with a PS4 video game console and tiered seating with 8x leather recliners
- Upper floor loft area has a kid's area