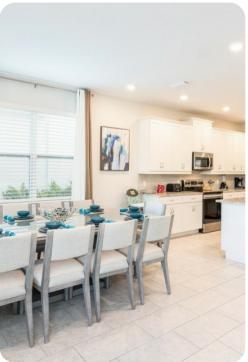

### Main Living Area

- Spacious comfortable seating area with a sectional and 2x accent chairs overlooking the private pool deck through sliding glass doors
- Laundry closet is located upstairs
- Fully equipped kitchen with a granite 4 seat island style breakfast bar
- Refrigerator/freezer, oven, microwave, dishwasher, coffee maker, toaster, blender
- All utensils, cookware, dinnerware, glassware
- Dining table seats 10 people