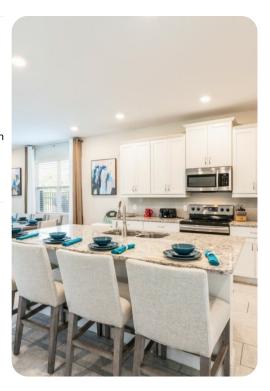

### Main Living Area

- Spacious comfortable seating area with a sectional and 2x accent chairs overlooking the private pool deck through sliding glass doors
- Laundry closet is located upstairs
- Fully equipped kitchen with a granite 4 seat island style breakfast bar
- Refrigerator/freezer, oven, microwave, dishwasher, coffee maker, toaster, blender
- All utensils, cookware, dinnerware, glassware
- Dining table seats 10 people