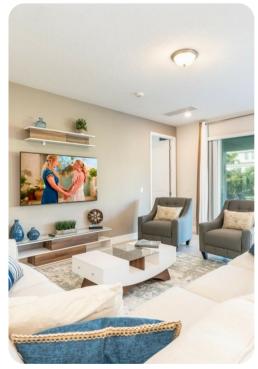

### Main Living Area

- Spacious comfortable seating area with a sectional and 2x accent chairs overlooking the private pool deck through sliding glass doors
- Laundry closet is located upstairs
- Fully equipped kitchen with a granite 4 seat island style breakfast bar
- Refrigerator/freezer, oven, microwave, dishwasher, coffee maker, toaster, blender
- All utensils, cookware, dinnerware, glassware
- Dining table seats 10 people

#### Entertainment

- Each bedroom is furnished with a flat-screen TV and access to complimentary Wi-Fi
- Main living area has a large flat-screen TV
- Themed games room has a pool and ping pong table
- Home theater has 2x large flat-screen TVs with a PS4 video game console and tiered seating with 8x leather recliners
- Upper floor loft area has a kid's area