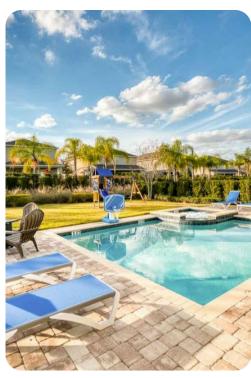

#### Outdoor space

- Private swimming pool
- Spillover spa (optional heating)
- 5x sun loungers, 8 seat patio table, 6x patio chairs, outdoor sofa
- Pool basketball hoop, playset
- Firepit (gas available locally)
- Child safety pool fence
- Pool half bathroom