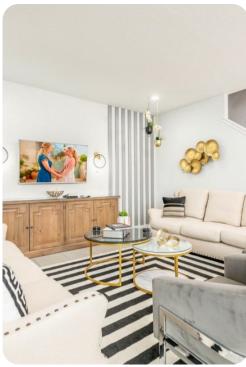

## Living Area

- Spacious comfortable seating area with 2x sofas and 2x accent chairs
- Laundry closet is located upstairs
- Fully equipped kitchen with a granite 4 seat island style breakfast bar
- Refrigerator/freezer, oven, microwave, dishwasher, coffee maker, toaster, blender
- All utensils, cookware, dinnerware, glassware
- Dining Table seats 8 people