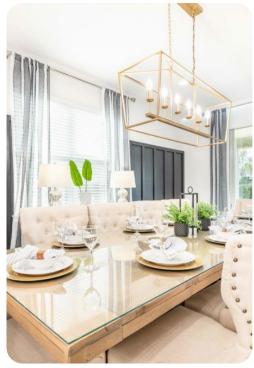

## Living Area

- Spacious comfortable seating area with 2x sofas and 2x accent chairs
- Laundry closet is located upstairs
- Fully equipped kitchen with a granite 4 seat island style breakfast bar
- Refrigerator/freezer, oven, microwave, dishwasher, coffee maker, toaster, blender
- All utensils, cookware, dinnerware, glassware
- Dining Table seats 8 people