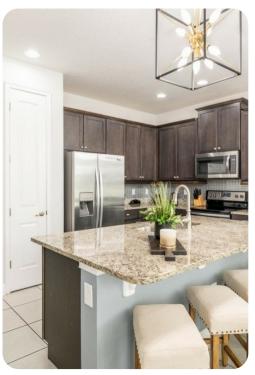

## Living Area

- Spacious comfortable seating area with 2x sofas and 2x accent chairs
- Laundry closet is located upstairs
- Fully equipped kitchen with a granite 4 seat island style breakfast bar
- Refrigerator/freezer, oven, microwave, dishwasher, coffee maker, toaster, blender
- All utensils, cookware, dinnerware, glassware
- Dining Table seats 8 people