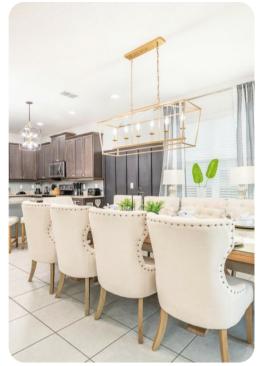

## Living Area

- Spacious comfortable seating area with 2x sofas and 2x accent chairs
- Laundry closet is located upstairs
- Fully equipped kitchen with a granite 4 seat island style breakfast bar
- Refrigerator/freezer, oven, microwave, dishwasher, coffee maker, toaster, blender
- All utensils, cookware, dinnerware, glassware
- Dining Table seats 8 people