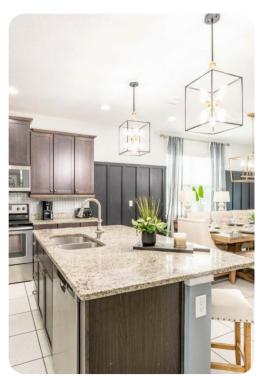

## Living Area

- Spacious comfortable seating area with 2x sofas and 2x accent chairs
- Laundry closet is located upstairs
- Fully equipped kitchen with a granite 4 seat island style breakfast bar
- Refrigerator/freezer, oven, microwave, dishwasher, coffee maker, toaster, blender
- All utensils, cookware, dinnerware, glassware
- Dining Table seats 8 people