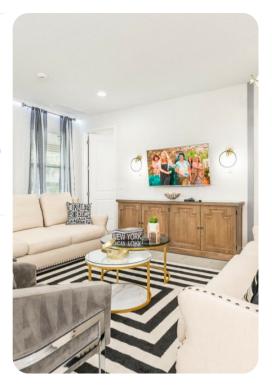

## Living Area

- Spacious comfortable seating area with 2x sofas and 2x accent chairs
- Laundry closet is located upstairs
- Fully equipped kitchen with a granite 4 seat island style breakfast bar
- Refrigerator/freezer, oven, microwave, dishwasher, coffee maker, toaster, blender
- All utensils, cookware, dinnerware, glassware
- Dining Table seats 8 people