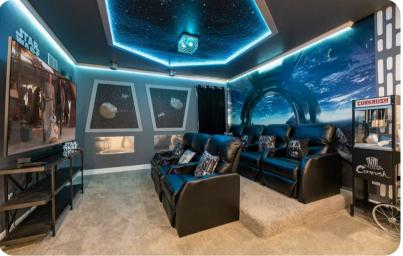

#### Entertainment

- Each bedroom is furnished with a flat-screen TV and access to complimentary Wi-Fi
- Main living area has a large flat-screen TV
- Galactic themed home theater has a large flat-screen TV, tiered seating with 7x leather recliners and 2x bean bag chairs
- Arcade game-themed games room has an air hockey, foosball and pool table, flat-screen TV with a PS4 and X-Box One video game console, 2x arcade games, 2 seat high top table, 2 video gaming chairs