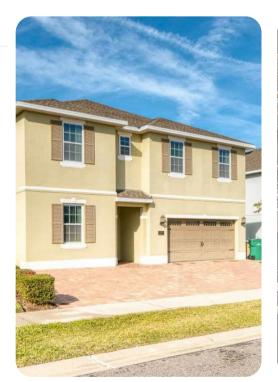

**Key Features**

- 8 bedrooms
- 6 bathrooms
- Sleeps 20
- Private pool
- Spillover spa
- Game room
- Home theater
- Themed bedrooms
- Access to resort amenities

#### **Bedrooms**

- Bedroom 1 Queen-size bed
- Bedroom 2 King-size bed
- Bedroom 3 King-size bed
- Bedroom 4 2 twin beds and trundle bed
- Bedroom 5 Queen-size bed
- Bedroom 6 Bunk bed and trundle bed
- Bedroom 7 2 twin beds and 2 trundle beds
- Bedroom 8 King-size bed

## Living Area

- Spacious comfortable seating area with 2x sofas and 2x accent chairs
- Laundry closet is located upstairs
- Fully equipped kitchen with a granite 4 seat island style breakfast bar
- Refrigerator/freezer, oven, microwave, dishwasher, coffee maker, toaster, blender
- All utensils, cookware, dinnerware, glassware
- Dining Table seats 8 people









Encore Resort 1400 | Page 2 of 8

#### Entertainment

- Each bedroom is furnished with a flat-screen TV and access to complimentary Wi-Fi
- Main living area has a large flat-screen TV
- Galactic themed home theater has a large flat-screen TV, tiered seating with 7x leather recliners and 2x bean bag chairs
- Arcade game-themed games room has an air hockey, foosball and pool table, flat-screen TV with a PS4 and X-Box One video game console, 2x arcade games, 2 seat high top table, 2 video gaming chairs

#### Outdoor space

- Private swimming pool
- Spillover spa (optional heating)
- 5x sun loungers, 8 seat patio table, 6x patio chairs, outdoor sofa
- Pool basketball hoop, playset
- Firepit (gas available locally)
- Child safety pool fence
- Pool half bathroom









Encore Resort 1400 |