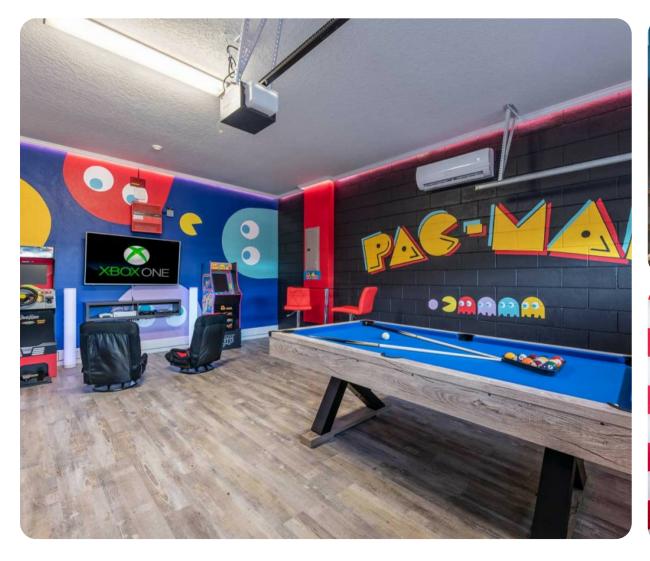

#### Entertainment

- Each bedroom is furnished with a flat-screen TV and access to complimentary Wi-Fi
- Main living area has a large flat-screen TV
- Galactic themed home theater has a large flat-screen TV, tiered seating with 7x leather recliners and 2x bean bag chairs
- Arcade game-themed games room has an air hockey, foosball and pool table, flat-screen TV with a PS4 and X-Box One video game console, 2x arcade games, 2 seat high top table, 2 video gaming chairs