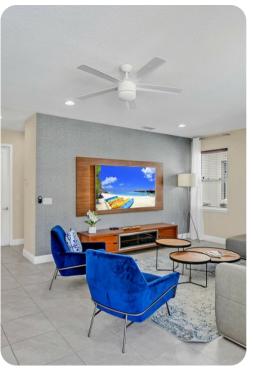

#### Living area

- Open-plan living area
- Fully equipped kitchen
- Breakfast bar with seating
- Dining table and chairs
- Tastefully furnished living room with flat-screen TV and comfortable sofa
- Upstairs loft area with flat-screen TV and sofa