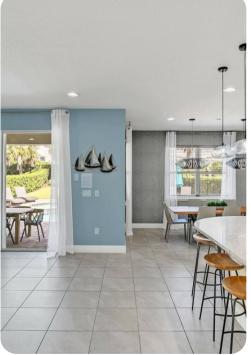

#### Living area

- Open-plan living area
- Fully equipped kitchen
- Breakfast bar with seating
- Dining table and chairs
- Tastefully furnished living room with flat-screen TV and comfortable sofa
- Upstairs loft area with flat-screen TV and sofa