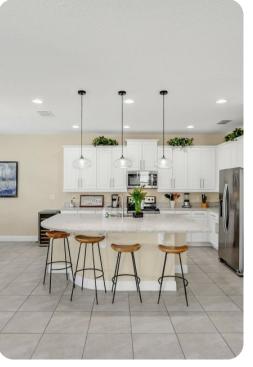

#### Living area

- Open-plan living area
- Fully equipped kitchen
- Breakfast bar with seating
- Dining table and chairs
- Tastefully furnished living room with flat-screen TV and comfortable sofa
- Upstairs loft area with flat-screen TV and sofa