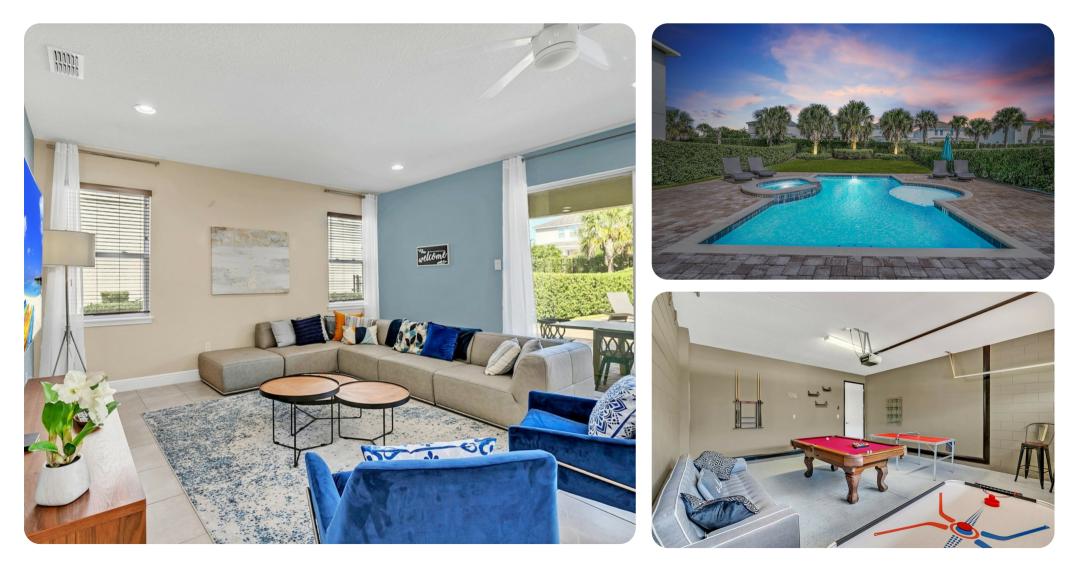

#### **Key Features**

- 5 bedrooms
- 6 bathrooms
- Sleeps 12
- Private pool
- Hot tub
- Game room
- Access to resort clubhouse

#### Living area

- Open-plan living area
- Fully equipped kitchen
- Breakfast bar with seating
- Dining table and chairs
- Tastefully furnished living room with flat-screen TV and comfortable sofa
- Upstairs loft area with flat-screen TV and sofa

## Pool area

- Private pool
- Hot tub (pool heat required)
- Sunloungers
- Covered lanai with table and chairs

## Home entertainment

• Game room with pool table, air-hockey, table tennis and sofa