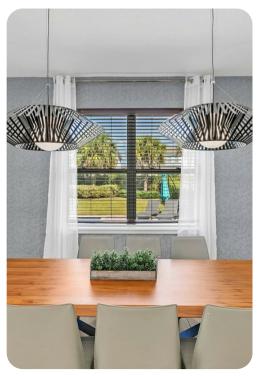

#### Living area

- Open-plan living area
- Fully equipped kitchen
- Breakfast bar with seating
- Dining table and chairs
- Tastefully furnished living room with flat-screen TV and comfortable sofa
- Upstairs loft area with flat-screen TV and sofa