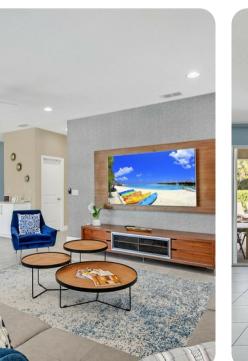

#### Living area

- Open-plan living area
- Fully equipped kitchen
- Breakfast bar with seating
- Dining table and chairs
- Tastefully furnished living room with flat-screen TV and comfortable sofa
- Upstairs loft area with flat-screen TV and sofa