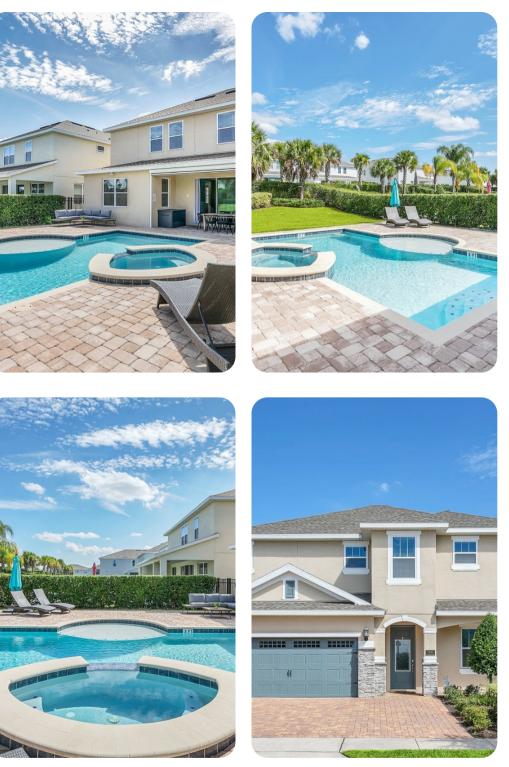

## Pool area

- Private pool
- Hot tub (pool heat required)
- Sunloungers
- Covered lanai with table and chairs