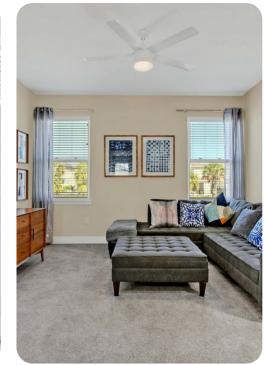

#### Living area

- Open-plan living area
- Fully equipped kitchen
- Breakfast bar with seating
- Dining table and chairs
- Tastefully furnished living room with flat-screen TV and comfortable sofa
- Upstairs loft area with flat-screen TV and sofa