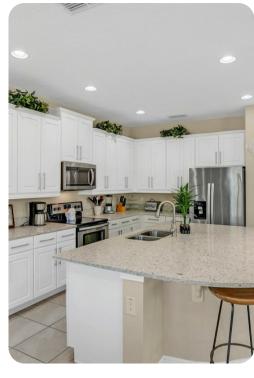

#### Living area

- Open-plan living area
- Fully equipped kitchen
- Breakfast bar with seating
- Dining table and chairs
- Tastefully furnished living room with flat-screen TV and comfortable sofa
- Upstairs loft area with flat-screen TV and sofa