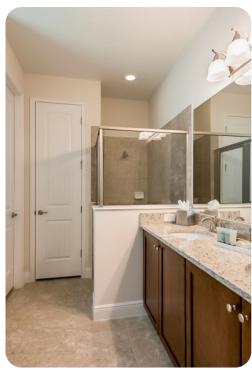

### **Bedrooms**

#### Ground floor

- Bedroom 1 Queen-size bed; adjacent bathroom includes single vanity and zero-entry shower
- Bedroom 2 Queen-size bed; en-suite bathroom includes double vanity, bathtub and walk-in shower
- Bedroom 3 King-size bed; en-suite bathroom includes double vanity, bathtub and walk-in shower

#### First floor

- Bedroom 4 2 twin beds; en-suite bathroom includes single vanity and walk-in shower
- Bedroom 5 Queen-size bed; en-suite bathroom includes single vanity and walk-in shower
- Bedroom 6 Queen-size bed; en-suite bathroom includes single vanity and walk-in shower
- Bedroom 7 King-size bed; en-suite bathroom includes single vanity and walk-in shower
- Bedroom 8 King-size bed; adjacent bathroom includes single vanity and walk-in shower