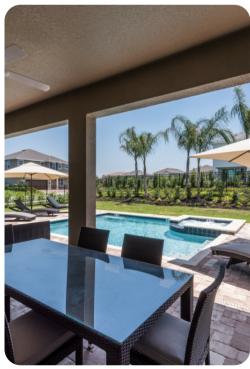

# Pool area

- Private pool
- Spillover tub
- BBQ
- Sunloungers
- Covered lanai with table and chairs