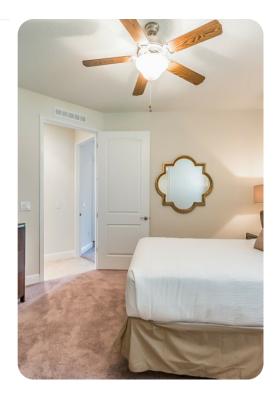

#### Ground floor

- Bedroom 1 Queen-size bed; adjacent bathroom includes single vanity and zero-entry shower
- Bedroom 2 Queen-size bed; en-suite bathroom includes double vanity, bathtub and walk-in shower
- Bedroom 3 King-size bed; en-suite bathroom includes double vanity, bathtub and walk-in shower

#### First floor

- Bedroom 4 2 twin beds; en-suite bathroom includes single vanity and walk-in shower
- Bedroom 5 Queen-size bed; en-suite bathroom includes single vanity and walk-in shower
- Bedroom 6 Queen-size bed; en-suite bathroom includes single vanity and walk-in shower
- Bedroom 7 King-size bed; en-suite bathroom includes single vanity and walk-in shower
- Bedroom 8 King-size bed; adjacent bathroom includes single vanity and walk-in shower