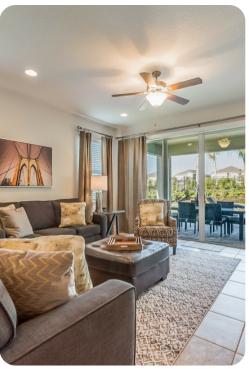

## Living area

- Open-plan living area
- Fully equipped kitchen with breakfast bar and seating
- Dining table and chairs
- Tastefully furnished downstairs living room [with wall-mounted flat-screen TV and sofas]
- Upstairs living room with flat-screen TV and sofas

# Pool area

- Private pool
- Spillover tub
- BBQ
- Sunloungers
- Covered lanai with table and chairs