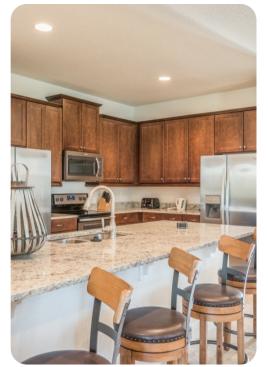

## Living area

- Open-plan living area
- Fully equipped kitchen with breakfast bar and seating
- Dining table and chairs
- Tastefully furnished downstairs living room [with wall-mounted flat-screen TV and sofas]
- Upstairs living room with flat-screen TV and sofas