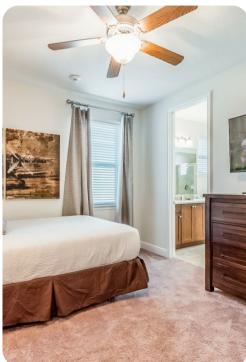

#### Ground floor

- Bedroom 1 Queen-size bed; adjacent bathroom includes single vanity and zero-entry shower
- Bedroom 2 Queen-size bed; en-suite bathroom includes double vanity, bathtub and walk-in shower
- Bedroom 3 King-size bed; en-suite bathroom includes double vanity, bathtub and walk-in shower

#### First floor

- Bedroom 4 2 twin beds; en-suite bathroom includes single vanity and walk-in shower
- Bedroom 5 Queen-size bed; en-suite bathroom includes single vanity and walk-in shower
- Bedroom 6 Queen-size bed; en-suite bathroom includes single vanity and walk-in shower
- Bedroom 7 King-size bed; en-suite bathroom includes single vanity and walk-in shower
- Bedroom 8 King-size bed; adjacent bathroom includes single vanity and walk-in shower