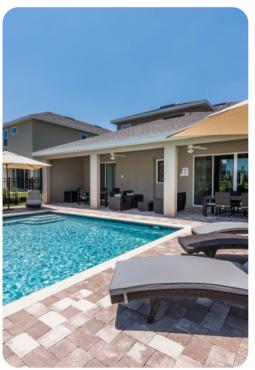

# Pool area

- Private pool
- Spillover tub
- BBQ
- Sunloungers
- Covered lanai with table and chairs