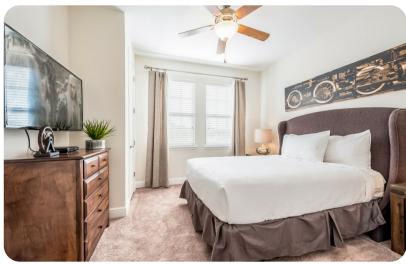

#### Ground floor

- Bedroom 1 Queen-size bed; adjacent bathroom includes single vanity and zero-entry shower
- Bedroom 2 Queen-size bed; en-suite bathroom includes double vanity, bathtub and walk-in shower
- Bedroom 3 King-size bed; en-suite bathroom includes double vanity, bathtub and walk-in shower

#### First floor

- Bedroom 4 2 twin beds; en-suite bathroom includes single vanity and walk-in shower
- Bedroom 5 Queen-size bed; en-suite bathroom includes single vanity and walk-in shower
- Bedroom 6 Queen-size bed; en-suite bathroom includes single vanity and walk-in shower
- Bedroom 7 King-size bed; en-suite bathroom includes single vanity and walk-in shower
- Bedroom 8 King-size bed; adjacent bathroom includes single vanity and walk-in shower