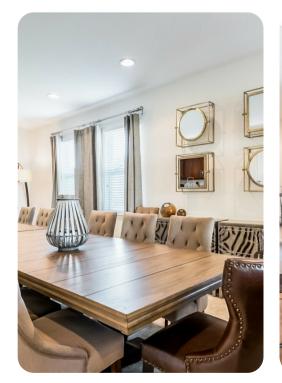

## Living area

- Open-plan living area
- Fully equipped kitchen with breakfast bar and seating
- Dining table and chairs
- Tastefully furnished downstairs living room [with wall-mounted flat-screen TV and sofas]
- Upstairs living room with flat-screen TV and sofas