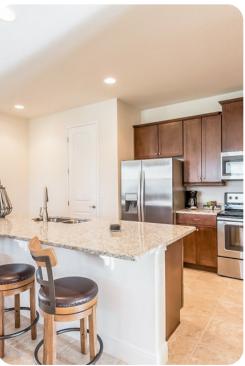

## Living area

- Open-plan living area
- Fully equipped kitchen with breakfast bar and seating
- Dining table and chairs
- Tastefully furnished downstairs living room [with wall-mounted flat-screen TV and sofas]
- Upstairs living room with flat-screen TV and sofas