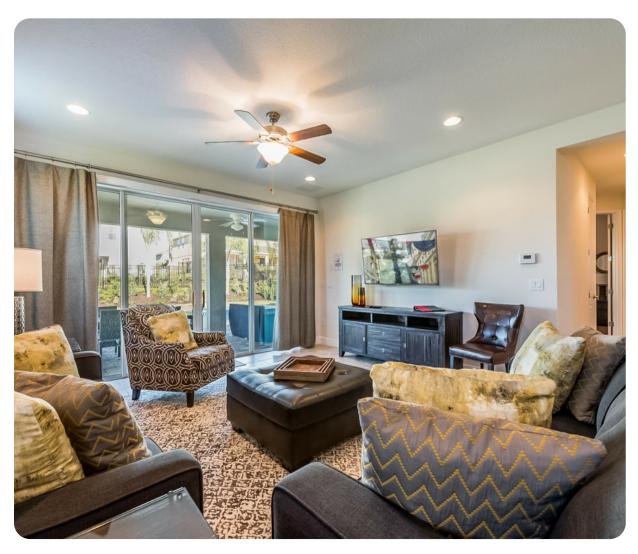

## Living area

- Open-plan living area
- Fully equipped kitchen with breakfast bar and seating
- Dining table and chairs
- Tastefully furnished downstairs living room [with wall-mounted flat-screen TV and sofas]
- Upstairs living room with flat-screen TV and sofas