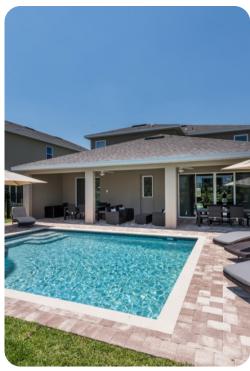

# Pool area

- Private pool
- Spillover tub
- BBQ
- Sunloungers
- Covered lanai with table and chairs

## Key features

- 8 bedrooms
- 8 bathrooms
- Sleeps 16
- Private pool
- Spillover tub
- BBQ