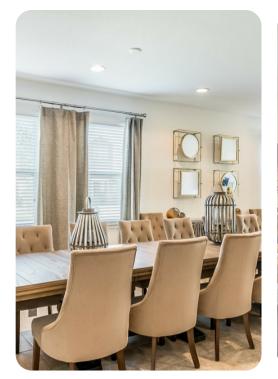

## Living area

- Open-plan living area
- Fully equipped kitchen with breakfast bar and seating
- Dining table and chairs
- Tastefully furnished downstairs living room [with wall-mounted flat-screen TV and sofas]
- Upstairs living room with flat-screen TV and sofas