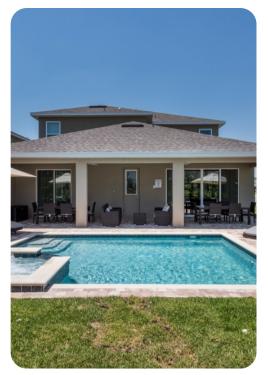

# Pool area

- Private pool
- Spillover tub
- BBQ
- Sunloungers
- Covered lanai with table and chairs