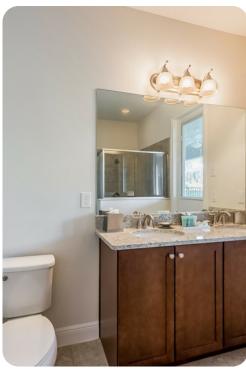

#### Ground floor

- Bedroom 1 Queen-size bed; adjacent bathroom includes single vanity and zero-entry shower
- Bedroom 2 Queen-size bed; en-suite bathroom includes double vanity, bathtub and walk-in shower
- Bedroom 3 King-size bed; en-suite bathroom includes double vanity, bathtub and walk-in shower

#### First floor

- Bedroom 4 2 twin beds; en-suite bathroom includes single vanity and walk-in shower
- Bedroom 5 Queen-size bed; en-suite bathroom includes single vanity and walk-in shower
- Bedroom 6 Queen-size bed; en-suite bathroom includes single vanity and walk-in shower
- Bedroom 7 King-size bed; en-suite bathroom includes single vanity and walk-in shower
- Bedroom 8 King-size bed; adjacent bathroom includes single vanity and walk-in shower