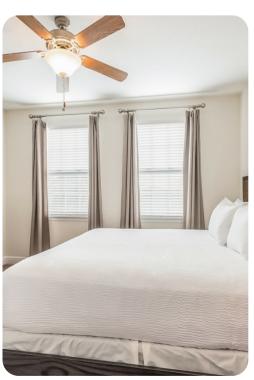

#### Ground floor

- Bedroom 1 Queen-size bed; adjacent bathroom includes single vanity and zero-entry shower
- Bedroom 2 Queen-size bed; en-suite bathroom includes double vanity, bathtub and walk-in shower
- Bedroom 3 King-size bed; en-suite bathroom includes double vanity, bathtub and walk-in shower

#### First floor

- Bedroom 4 2 twin beds; en-suite bathroom includes single vanity and walk-in shower
- Bedroom 5 Queen-size bed; en-suite bathroom includes single vanity and walk-in shower
- Bedroom 6 Queen-size bed; en-suite bathroom includes single vanity and walk-in shower
- Bedroom 7 King-size bed; en-suite bathroom includes single vanity and walk-in shower
- Bedroom 8 King-size bed; adjacent bathroom includes single vanity and walk-in shower