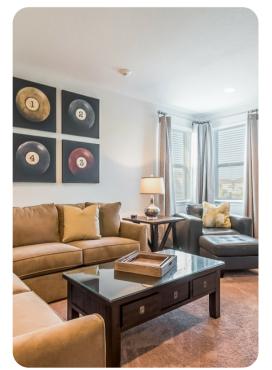

## Living area

- Open-plan living area
- Fully equipped kitchen with breakfast bar and seating
- Dining table and chairs
- Tastefully furnished downstairs living room [with wall-mounted flat-screen TV and sofas]
- Upstairs living room with flat-screen TV and sofas