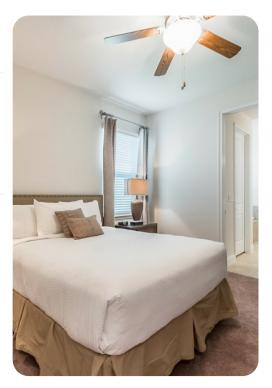

#### Ground floor

- Bedroom 1 Queen-size bed; adjacent bathroom includes single vanity and zero-entry shower
- Bedroom 2 Queen-size bed; en-suite bathroom includes double vanity, bathtub and walk-in shower
- Bedroom 3 King-size bed; en-suite bathroom includes double vanity, bathtub and walk-in shower

#### First floor

- Bedroom 4 2 twin beds; en-suite bathroom includes single vanity and walk-in shower
- Bedroom 5 Queen-size bed; en-suite bathroom includes single vanity and walk-in shower
- Bedroom 6 Queen-size bed; en-suite bathroom includes single vanity and walk-in shower
- Bedroom 7 King-size bed; en-suite bathroom includes single vanity and walk-in shower
- Bedroom 8 King-size bed; adjacent bathroom includes single vanity and walk-in shower