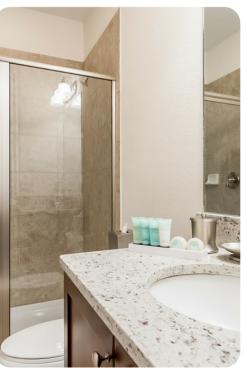

#### Ground floor

- Bedroom 1 Queen-size bed; adjacent bathroom includes single vanity and zero-entry shower
- Bedroom 2 Queen-size bed; en-suite bathroom includes double vanity, bathtub and walk-in shower
- Bedroom 3 King-size bed; en-suite bathroom includes double vanity, bathtub and walk-in shower

#### First floor

- Bedroom 4 2 twin beds; en-suite bathroom includes single vanity and walk-in shower
- Bedroom 5 Queen-size bed; en-suite bathroom includes single vanity and walk-in shower
- Bedroom 6 Queen-size bed; en-suite bathroom includes single vanity and walk-in shower
- Bedroom 7 King-size bed; en-suite bathroom includes single vanity and walk-in shower
- Bedroom 8 King-size bed; adjacent bathroom includes single vanity and walk-in shower