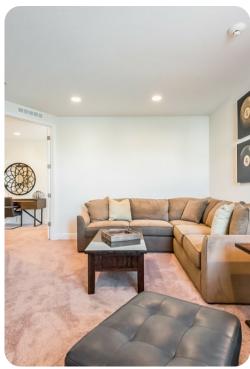

## Living area

- Open-plan living area
- Fully equipped kitchen with breakfast bar and seating
- Dining table and chairs
- Tastefully furnished downstairs living room [with wall-mounted flat-screen TV and sofas]
- Upstairs living room with flat-screen TV and sofas