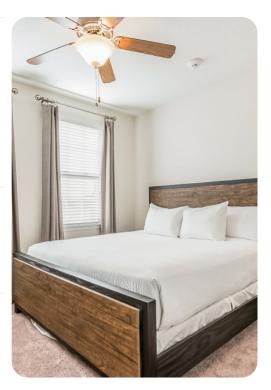

#### Ground floor

- Bedroom 1 Queen-size bed; adjacent bathroom includes single vanity and zero-entry shower
- Bedroom 2 Queen-size bed; en-suite bathroom includes double vanity, bathtub and walk-in shower
- Bedroom 3 King-size bed; en-suite bathroom includes double vanity, bathtub and walk-in shower

#### First floor

- Bedroom 4 2 twin beds; en-suite bathroom includes single vanity and walk-in shower
- Bedroom 5 Queen-size bed; en-suite bathroom includes single vanity and walk-in shower
- Bedroom 6 Queen-size bed; en-suite bathroom includes single vanity and walk-in shower
- Bedroom 7 King-size bed; en-suite bathroom includes single vanity and walk-in shower
- Bedroom 8 King-size bed; adjacent bathroom includes single vanity and walk-in shower