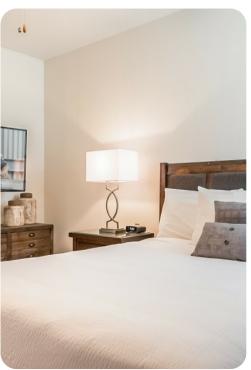

### **Bedrooms**

#### Ground floor

- Bedroom 1 Queen-size bed; adjacent bathroom includes single vanity and zero-entry shower
- Bedroom 2 Queen-size bed; en-suite bathroom includes double vanity, bathtub and walk-in shower
- Bedroom 3 King-size bed; en-suite bathroom includes double vanity, bathtub and walk-in shower

#### First floor

- Bedroom 4 2 twin beds; en-suite bathroom includes single vanity and walk-in shower
- Bedroom 5 Queen-size bed; en-suite bathroom includes single vanity and walk-in shower
- Bedroom 6 Queen-size bed; en-suite bathroom includes single vanity and walk-in shower
- Bedroom 7 King-size bed; en-suite bathroom includes single vanity and walk-in shower
- Bedroom 8 King-size bed; adjacent bathroom includes single vanity and walk-in shower