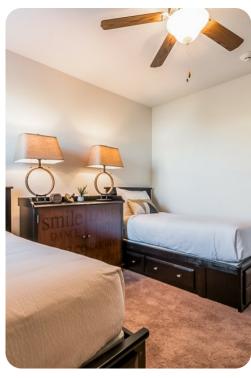

#### First floor

- Bedroom 4 2 twin beds; en-suite bathroom includes single vanity and walk-in shower
- Bedroom 5 Queen-size bed; en-suite bathroom includes single vanity and walk-in shower
- Bedroom 6 Queen-size bed; en-suite bathroom includes single vanity and walk-in shower
- Bedroom 7 King-size bed; en-suite bathroom includes single vanity and walk-in shower
- Bedroom 8 King-size bed; adjacent bathroom includes single vanity and walk-in shower