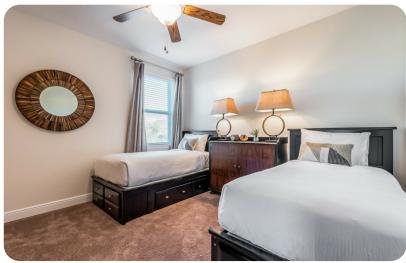

#### First floor

- Bedroom 4 2 twin beds; en-suite bathroom includes single vanity and walk-in shower
- Bedroom 5 Queen-size bed; en-suite bathroom includes single vanity and walk-in shower
- Bedroom 6 Queen-size bed; en-suite bathroom includes single vanity and walk-in shower
- Bedroom 7 King-size bed; en-suite bathroom includes single vanity and walk-in shower
- Bedroom 8 King-size bed; adjacent bathroom includes single vanity and walk-in shower