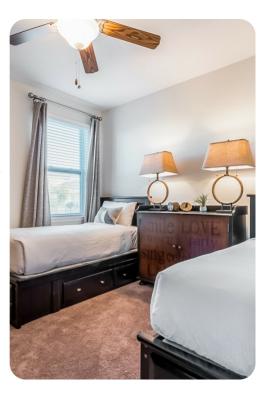

#### First floor

- Bedroom 4 2 twin beds; en-suite bathroom includes single vanity and walk-in shower
- Bedroom 5 Queen-size bed; en-suite bathroom includes single vanity and walk-in shower
- Bedroom 6 Queen-size bed; en-suite bathroom includes single vanity and walk-in shower
- Bedroom 7 King-size bed; en-suite bathroom includes single vanity and walk-in shower
- Bedroom 8 King-size bed; adjacent bathroom includes single vanity and walk-in shower