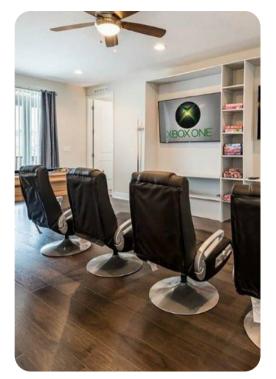

# Home entertainment

- Flat-screen TVs in living area and all bedrooms
- Garage converted into a game room with Air Hockey table and Arcade
- Upstairs Game Room with Pool table and Xbox
- Movie Theater includes cinema-style seating and projector screen