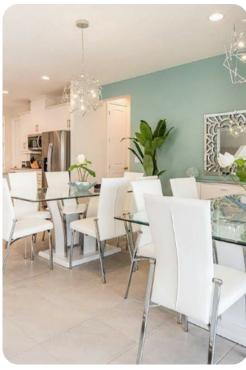

## Living area

- Open-plan living area
- Fully equipped kitchen
- Breakfast bar with seating
- Dining table and chairs
- Tastefully furnished living room with flat-screen TV and comfortable sofa