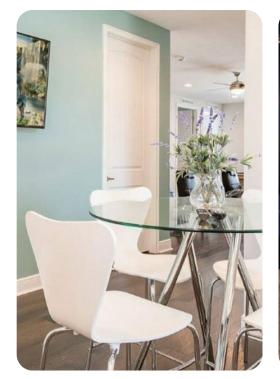

## Living area

- Open-plan living area
- Fully equipped kitchen
- Breakfast bar with seating
- Dining table and chairs
- Tastefully furnished living room with flat-screen TV and comfortable sofa