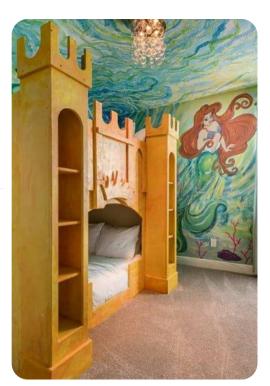

### **Bedrooms**

- Bedroom 1 Suite with King-size bed and TV
- Bedroom 2 Suite with King-size bed and TV
- Bedroom 3 Suite with King-size bed and TV
- Bedroom 4 Suite with 2 Full beds and TV
- Bedroom 5 2 Full beds and TV
- Bedroom 6 2 Full beds and TV
- Bedroom 7 Themed room with bunk bed (Full size) and TV
- Bedroom 8 Themed room with bunk bed (Full size) and TV
- Bedroom 9 Suite with King-size bed and TV
- Bedroom 10 Suite with King-size bed and TV
- Bedroom 11 Suite with King-size bed and TV