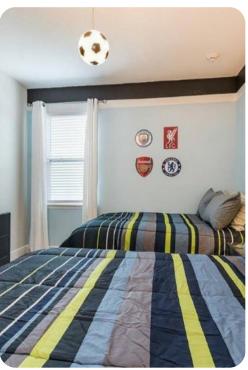

### **Bedrooms**

- Bedroom 1 Suite with King-size bed and TV
- Bedroom 2 Suite with King-size bed and TV
- Bedroom 3 Suite with King-size bed and TV
- Bedroom 4 Suite with 2 Full beds and TV
- Bedroom 5 2 Full beds and TV
- Bedroom 6 2 Full beds and TV
- Bedroom 7 Themed room with bunk bed (Full size) and TV
- Bedroom 8 Themed room with bunk bed (Full size) and TV
- Bedroom 9 Suite with King-size bed and TV
- Bedroom 10 Suite with King-size bed and TV
- Bedroom 11 Suite with King-size bed and TV