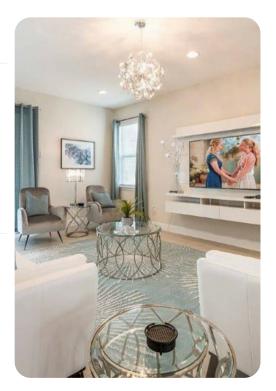

## Living area

- Open-plan living area
- Fully equipped kitchen
- Breakfast bar with seating
- Dining table and chairs
- Tastefully furnished living room with flat-screen TV and comfortable sofa

# Home entertainment

- Flat-screen TVs in living area and all bedrooms
- Garage converted into a game room with Air Hockey table and Arcade
- Upstairs Game Room with Pool table and Xbox
- Movie Theater includes cinema-style seating and projector screen