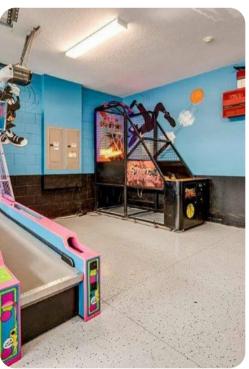

# Home entertainment

- Flat-screen TVs in living area and all bedrooms
- Garage converted into a game room with Air Hockey table and Arcade
- Upstairs Game Room with Pool table and Xbox
- Movie Theater includes cinema-style seating and projector screen