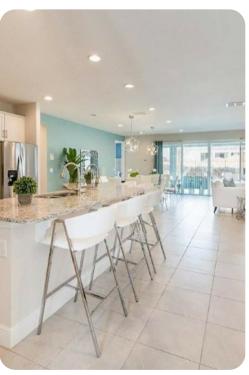

## Living area

- Open-plan living area
- Fully equipped kitchen
- Breakfast bar with seating
- Dining table and chairs
- Tastefully furnished living room with flat-screen TV and comfortable sofa