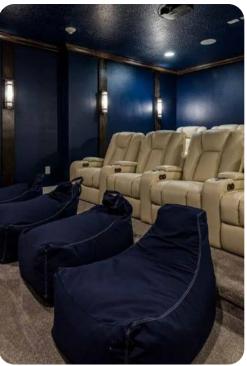

# Home entertainment

- Flat-screen TVs in living area and all bedrooms
- Garage converted into a game room with Air Hockey table and Arcade
- Upstairs Game Room with Pool table and Xbox
- Movie Theater includes cinema-style seating and projector screen