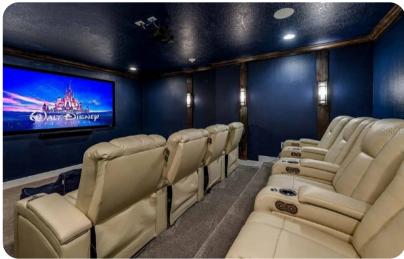

# Home entertainment

- Flat-screen TVs in living area and all bedrooms
- Garage converted into a game room with Air Hockey table and Arcade
- Upstairs Game Room with Pool table and Xbox
- Movie Theater includes cinema-style seating and projector screen