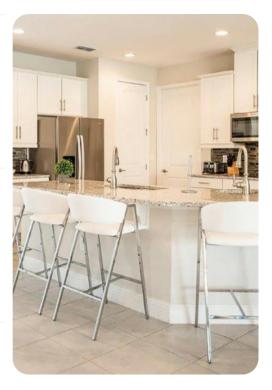

## Living area

- Open-plan living area
- Fully equipped kitchen
- Breakfast bar with seating
- Dining table and chairs
- Tastefully furnished living room with flat-screen TV and comfortable sofa