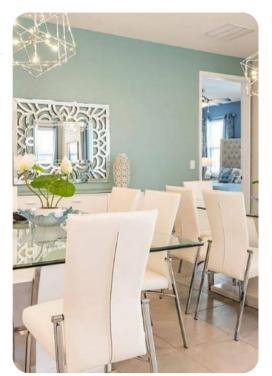

## Living area

- Open-plan living area
- Fully equipped kitchen
- Breakfast bar with seating
- Dining table and chairs
- Tastefully furnished living room with flat-screen TV and comfortable sofa