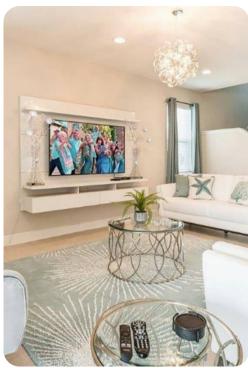

## Living area

- Open-plan living area
- Fully equipped kitchen
- Breakfast bar with seating
- Dining table and chairs
- Tastefully furnished living room with flat-screen TV and comfortable sofa

# Home entertainment

- Flat-screen TVs in living area and all bedrooms
- Garage converted into a game room with Air Hockey table and Arcade
- Upstairs Game Room with Pool table and Xbox
- Movie Theater includes cinema-style seating and projector screen