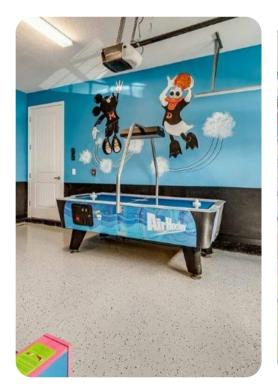

# Home entertainment

- Flat-screen TVs in living area and all bedrooms
- Garage converted into a game room with Air Hockey table and Arcade
- Upstairs Game Room with Pool table and Xbox
- Movie Theater includes cinema-style seating and projector screen