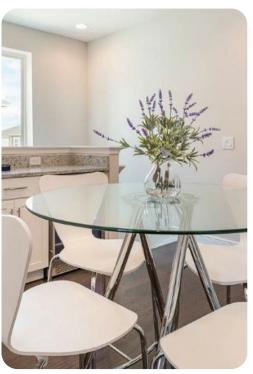

## Living area

- Open-plan living area
- Fully equipped kitchen
- Breakfast bar with seating
- Dining table and chairs
- Tastefully furnished living room with flat-screen TV and comfortable sofa