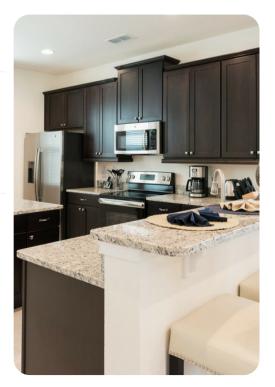

## Living area

- Open-plan living area
- Fully equipped kitchen with breakfast bar and seating
- Dining table and chairs
- Tastefully furnished downstairs living room with flat-screen TV and sofas

Encore Resort 128 | Page 2 of 8