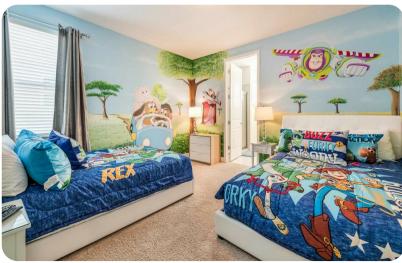

#### First floor

- Bedroom 2 King-size bed; en-suite bathroom includes double vanity and walk-in shower
- Bedroom 3 King-size bed; en-suite bathroom includes single vanity and walk-in shower
- Bedroom 4 King-size bed; en-suite bathroom includes single vanity and bathtub/shower combination
- Bedroom 5 2 double beds; en-suite bathroom includes single vanity and walk-in shower
- Bedroom 6 Themed room with 2 double beds; en-suite bathroom includes single vanity and walk-in shower