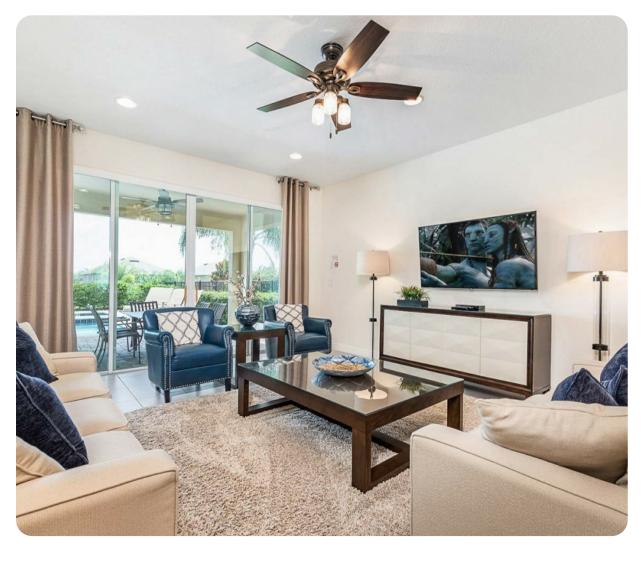

## Living area

- Open-plan living area
- Fully equipped kitchen with breakfast bar and seating
- Dining table and chairs
- Tastefully furnished downstairs living room with flat-screen TV and sofas

Encore Resort 128 | Page 2 of 8