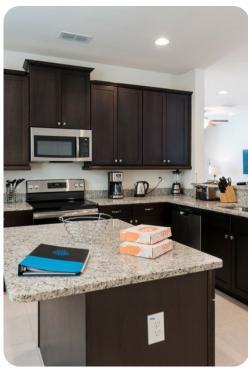

## Living area

- Open-plan living area
- Fully equipped kitchen with breakfast bar and seating
- Dining table and chairs
- Tastefully furnished downstairs living room with flat-screen TV and sofas

Encore Resort 128 | Page 2 of 8