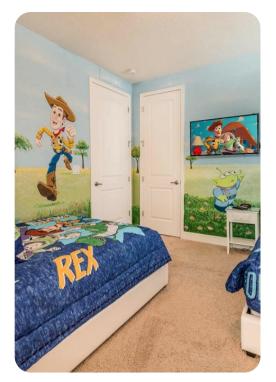

#### First floor

- Bedroom 2 King-size bed; en-suite bathroom includes double vanity and walk-in shower
- Bedroom 3 King-size bed; en-suite bathroom includes single vanity and walk-in shower
- Bedroom 4 King-size bed; en-suite bathroom includes single vanity and bathtub/shower combination
- Bedroom 5 2 double beds; en-suite bathroom includes single vanity and walk-in shower
- Bedroom 6 Themed room with 2 double beds; en-suite bathroom includes single vanity and walk-in shower