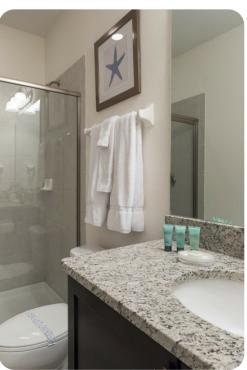

#### First floor

- Bedroom 2 King-size bed; en-suite bathroom includes double vanity and walk-in shower
- Bedroom 3 King-size bed; en-suite bathroom includes single vanity and walk-in shower
- Bedroom 4 King-size bed; en-suite bathroom includes single vanity and bathtub/shower combination
- Bedroom 5 2 double beds; en-suite bathroom includes single vanity and walk-in shower
- Bedroom 6 Themed room with 2 double beds; en-suite bathroom includes single vanity and walk-in shower