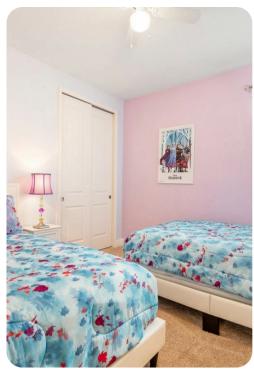

#### First floor

- Bedroom 2 King-size bed; en-suite bathroom includes double vanity and walk-in shower
- Bedroom 3 King-size bed; en-suite bathroom includes single vanity and walk-in shower
- Bedroom 4 King-size bed; en-suite bathroom includes single vanity and bathtub/shower combination
- Bedroom 5 2 double beds; en-suite bathroom includes single vanity and walk-in shower
- Bedroom 6 Themed room with 2 double beds; en-suite bathroom includes single vanity and walk-in shower