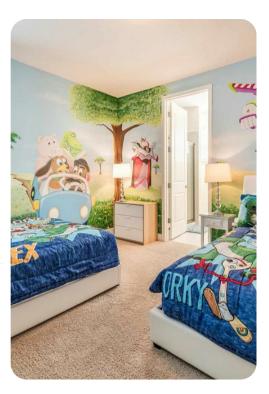

#### First floor

- Bedroom 2 King-size bed; en-suite bathroom includes double vanity and walk-in shower
- Bedroom 3 King-size bed; en-suite bathroom includes single vanity and walk-in shower
- Bedroom 4 King-size bed; en-suite bathroom includes single vanity and bathtub/shower combination
- Bedroom 5 2 double beds; en-suite bathroom includes single vanity and walk-in shower
- Bedroom 6 Themed room with 2 double beds; en-suite bathroom includes single vanity and walk-in shower