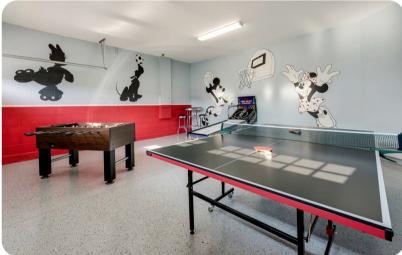

## Home entertainment

- TVs in living areas and all bedrooms
- Upstairs loft area with flat-screen TV, foosball table and lounge seating
- Themed games room with a foosball table, ping pong table and skeeball