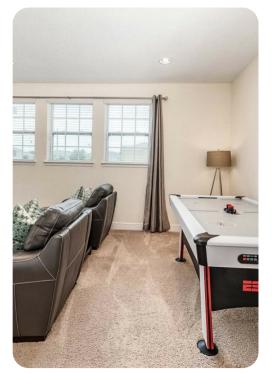

## Home entertainment

- TVs in living areas and all bedrooms
- Upstairs loft area with flat-screen TV, foosball table and lounge seating
- Themed games room with a foosball table, ping pong table and skeeball