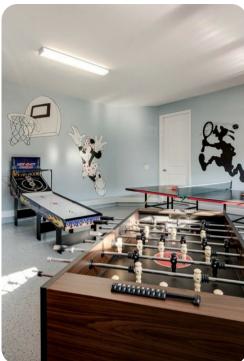

## Home entertainment

- TVs in living areas and all bedrooms
- Upstairs loft area with flat-screen TV, foosball table and lounge seating
- Themed games room with a foosball table, ping pong table and skeeball