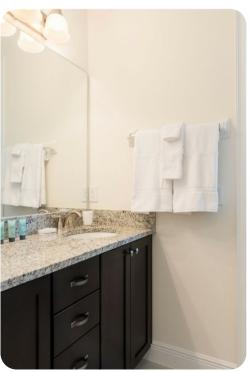

#### Ground floor

Bedroom 1 - King-size bed; en-suite bathroom includes double vanity and walk-in shower.
Access to pool lanai

#### First floor

- Bedroom 2 King-size bed; en-suite bathroom includes double vanity and walk-in shower
- Bedroom 3 King-size bed; en-suite bathroom includes single vanity and walk-in shower
- Bedroom 4 King-size bed; en-suite bathroom includes single vanity and bathtub/shower combination
- Bedroom 5 2 double beds; en-suite bathroom includes single vanity and walk-in shower
- Bedroom 6 Themed room with 2 double beds; en-suite bathroom includes single vanity and walk-in shower