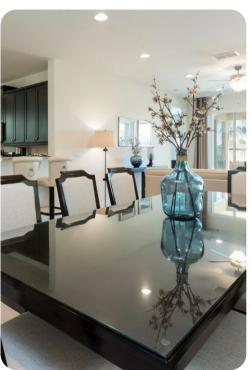

## Living area

- Open-plan living area
- Fully equipped kitchen with breakfast bar and seating
- Dining table and chairs
- Tastefully furnished downstairs living room with flat-screen TV and sofas

Encore Resort 128 | Page 2 of 8