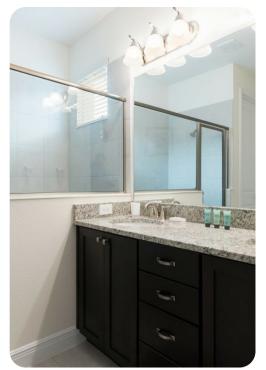

#### Ground floor

Bedroom 1 - King-size bed; en-suite bathroom includes double vanity and walk-in shower.
Access to pool lanai

#### First floor

- Bedroom 2 King-size bed; en-suite bathroom includes double vanity and walk-in shower
- Bedroom 3 King-size bed; en-suite bathroom includes single vanity and walk-in shower
- Bedroom 4 King-size bed; en-suite bathroom includes single vanity and bathtub/shower combination
- Bedroom 5 2 double beds; en-suite bathroom includes single vanity and walk-in shower
- Bedroom 6 Themed room with 2 double beds; en-suite bathroom includes single vanity and walk-in shower