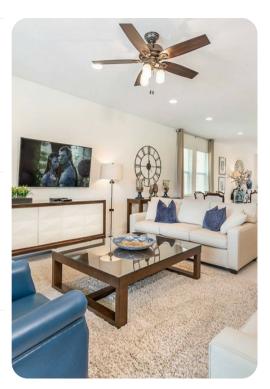

## Living area

- Open-plan living area
- Fully equipped kitchen with breakfast bar and seating
- Dining table and chairs
- Tastefully furnished downstairs living room with flat-screen TV and sofas

Encore Resort 128 | Page 2 of 8

## Home entertainment

- TVs in living areas and all bedrooms
- Upstairs loft area with flat-screen TV, foosball table and lounge seating
- Themed games room with a foosball table, ping pong table and skeeball