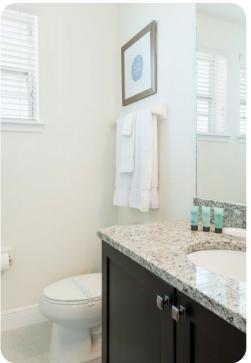

#### First floor

- Bedroom 2 King-size bed; en-suite bathroom includes double vanity and walk-in shower
- Bedroom 3 King-size bed; en-suite bathroom includes single vanity and walk-in shower
- Bedroom 4 King-size bed; en-suite bathroom includes single vanity and bathtub/shower combination
- Bedroom 5 2 double beds; en-suite bathroom includes single vanity and walk-in shower
- Bedroom 6 Themed room with 2 double beds; en-suite bathroom includes single vanity and walk-in shower