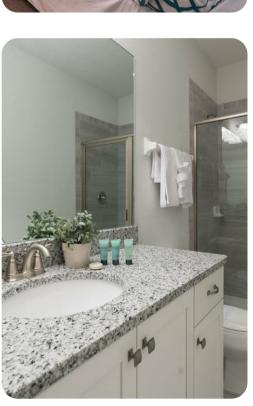

### Ground floor

• Bedroom 1 - King-size bed; adjacent bathroom includes single vanity and walk-in shower

#### First floor

- Bedroom 2 King-size bed; en-suite bathroom includes double vanity and walk-in shower
- Bedroom 3 Queen-size bed; en-suite bathroom includes single vanity and walk-in shower
- Bedroom 4 Themed bedroom with 2 double beds; en-suite bathroom includes single vanity and walk-in shower
- Bedroom 5 Themed bedroom with 2 double beds;en-suite bathroom includes single vanity and walk-in shower