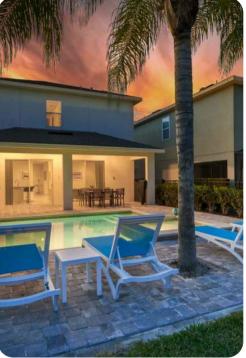

## Pool area

- Private pool
- Hot tub (pool heat required)
- Sunloungers
- Covered lanai with table and chairs

Home entertainment

- TVs in living areas and all bedrooms
- Game room includes flat-screen TV, table tennis and foosball table