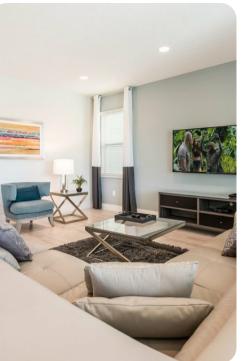

## Living area

- Open-plan living area
- Fully equipped kitchen with breakfast bar and seating
- Dining table and chairs
- Tastefully furnished downstairs living room with flat-screen TV and sofas
- Upstairs loft area with flat-screen TV, comfortable sofa, retro games and foosball table