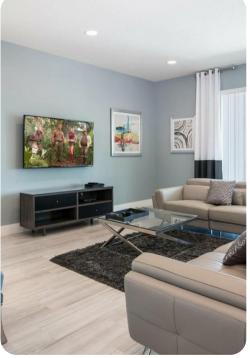

## Living area

- Open-plan living area
- Fully equipped kitchen with breakfast bar and seating
- Dining table and chairs
- Tastefully furnished downstairs living room with flat-screen TV and sofas
- Upstairs loft area with flat-screen TV, comfortable sofa, retro games and foosball table