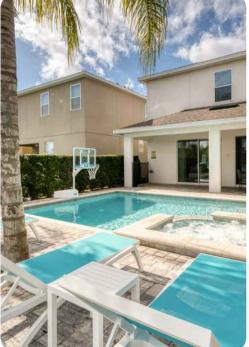

## Pool area

- Private pool
- Hot tub (pool heat required)
- Sunloungers
- Covered lanai with table and chairs

Home entertainment

- TVs in living areas and all bedrooms
- Game room includes flat-screen TV, table tennis and foosball table