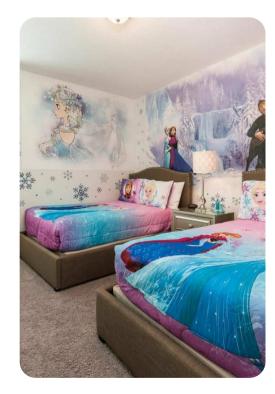

#### First floor

- Bedroom 2 King-size bed; en-suite bathroom includes double vanity and walk-in shower
- Bedroom 3 Queen-size bed; en-suite bathroom includes single vanity and walk-in shower
- Bedroom 4 Themed bedroom with 2 double beds; en-suite bathroom includes single vanity and walk-in shower
- Bedroom 5 Themed bedroom with 2 double beds;en-suite bathroom includes single vanity and walk-in shower