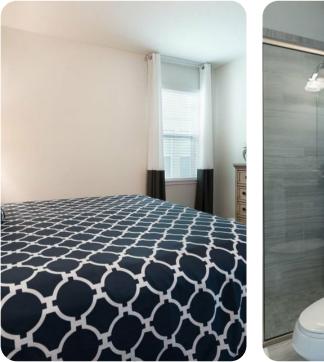

### Ground floor

• Bedroom 1 - King-size bed; adjacent bathroom includes single vanity and walk-in shower