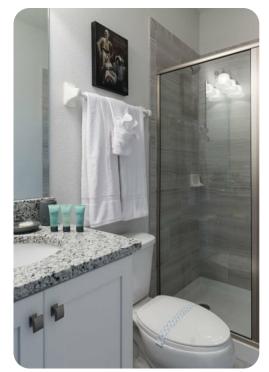

### Ground floor

• Bedroom 1 - King-size bed; adjacent bathroom includes single vanity and walk-in shower

#### First floor

- Bedroom 2 King-size bed; en-suite bathroom includes double vanity and walk-in shower
- Bedroom 3 Queen-size bed; en-suite bathroom includes single vanity and walk-in shower
- Bedroom 4 Themed bedroom with 2 double beds; en-suite bathroom includes single vanity and walk-in shower
- Bedroom 5 Themed bedroom with 2 double beds;en-suite bathroom includes single vanity and walk-in shower