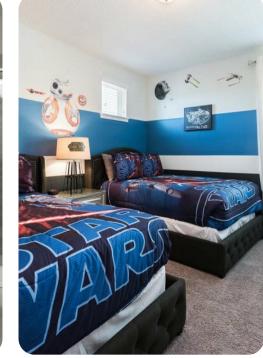

#### First floor

- Bedroom 2 King-size bed; en-suite bathroom includes double vanity and walk-in shower
- Bedroom 3 Queen-size bed; en-suite bathroom includes single vanity and walk-in shower
- Bedroom 4 Themed bedroom with 2 double beds; en-suite bathroom includes single vanity and walk-in shower
- Bedroom 5 Themed bedroom with 2 double beds;en-suite bathroom includes single vanity and walk-in shower