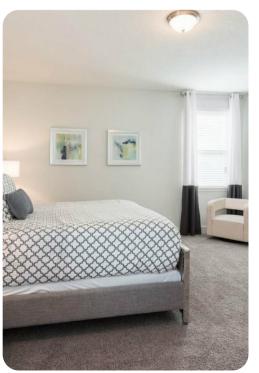

#### First floor

- Bedroom 2 King-size bed; en-suite bathroom includes double vanity and walk-in shower
- Bedroom 3 Queen-size bed; en-suite bathroom includes single vanity and walk-in shower
- Bedroom 4 Themed bedroom with 2 double beds; en-suite bathroom includes single vanity and walk-in shower
- Bedroom 5 Themed bedroom with 2 double beds;en-suite bathroom includes single vanity and walk-in shower