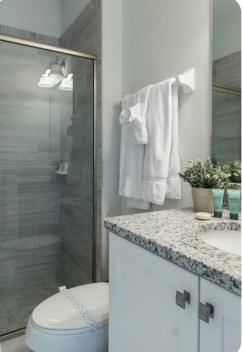

### Ground floor

• Bedroom 1 - King-size bed; adjacent bathroom includes single vanity and walk-in shower