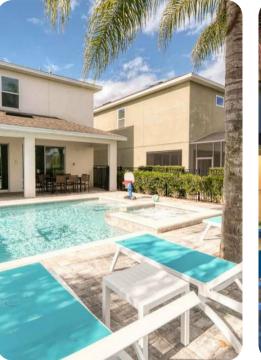

## Pool area

- Private pool
- Hot tub (pool heat required)
- Sunloungers
- Covered lanai with table and chairs

Home entertainment

- TVs in living areas and all bedrooms
- Game room includes flat-screen TV, table tennis and foosball table