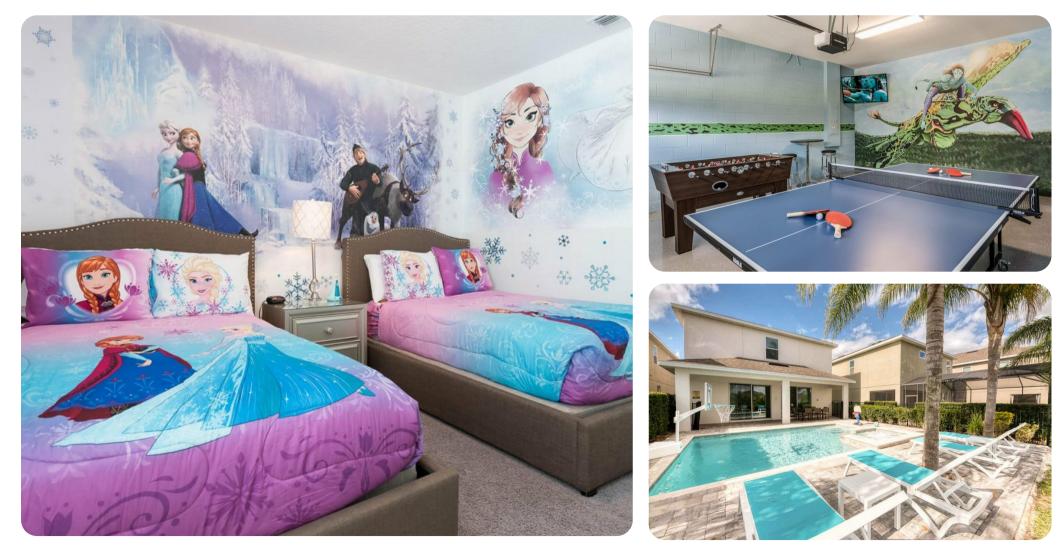

#### Key features

- 5 bedrooms
- 5 bathrooms
- Sleeps 10
- Private pool
- Hot tub
- Game room
- Table tennis
- Themed bedrooms

#### First floor

- Bedroom 2 King-size bed; en-suite bathroom includes double vanity and walk-in shower
- Bedroom 3 Queen-size bed; en-suite bathroom includes single vanity and walk-in shower
- Bedroom 4 Themed bedroom with 2 double beds; en-suite bathroom includes single vanity and walk-in shower
- Bedroom 5 Themed bedroom with 2 double beds;en-suite bathroom includes single vanity and walk-in shower

## Living area

- Open-plan living area
- Fully equipped kitchen with breakfast bar and seating
- Dining table and chairs
- Tastefully furnished downstairs living room with flat-screen TV and sofas
- Upstairs loft area with flat-screen TV, comfortable sofa, retro games and foosball table

## Pool area

- Private pool
- Hot tub (pool heat required)
- Sunloungers
- Covered lanai with table and chairs

Home entertainment

- TVs in living areas and all bedrooms
- Game room includes flat-screen TV, table tennis and foosball table