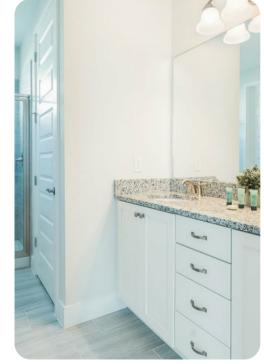

### Ground floor

• Bedroom 1 - King-size bed; adjacent bathroom includes single vanity and walk-in shower

#### First floor

- Bedroom 2 King-size bed; en-suite bathroom includes double vanity and walk-in shower
- Bedroom 3 Queen-size bed; en-suite bathroom includes single vanity and walk-in shower
- Bedroom 4 Themed bedroom with 2 double beds; en-suite bathroom includes single vanity and walk-in shower
- Bedroom 5 Themed bedroom with 2 double beds;en-suite bathroom includes single vanity and walk-in shower