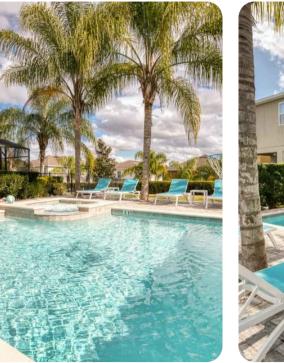

## Pool area

- Private pool
- Hot tub (pool heat required)
- Sunloungers
- Covered lanai with table and chairs

Home entertainment

- TVs in living areas and all bedrooms
- Game room includes flat-screen TV, table tennis and foosball table