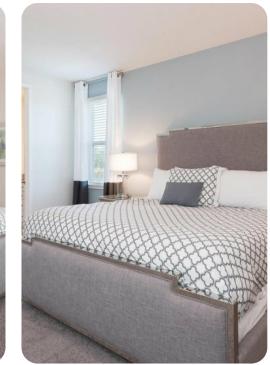

#### First floor

- Bedroom 2 King-size bed; en-suite bathroom includes double vanity and walk-in shower
- Bedroom 3 Queen-size bed; en-suite bathroom includes single vanity and walk-in shower
- Bedroom 4 Themed bedroom with 2 double beds; en-suite bathroom includes single vanity and walk-in shower
- Bedroom 5 Themed bedroom with 2 double beds;en-suite bathroom includes single vanity and walk-in shower