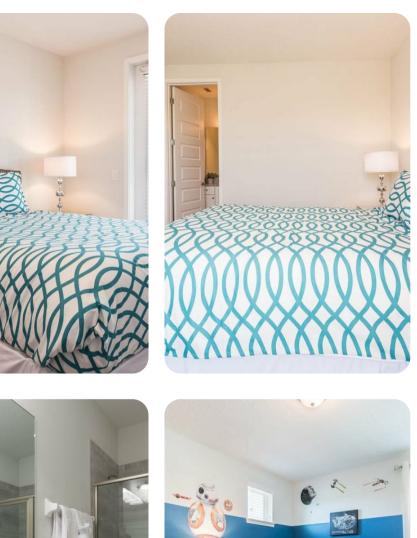

#### First floor

- Bedroom 2 King-size bed; en-suite bathroom includes double vanity and walk-in shower
- Bedroom 3 Queen-size bed; en-suite bathroom includes single vanity and walk-in shower
- Bedroom 4 Themed bedroom with 2 double beds; en-suite bathroom includes single vanity and walk-in shower
- Bedroom 5 Themed bedroom with 2 double beds;en-suite bathroom includes single vanity and walk-in shower