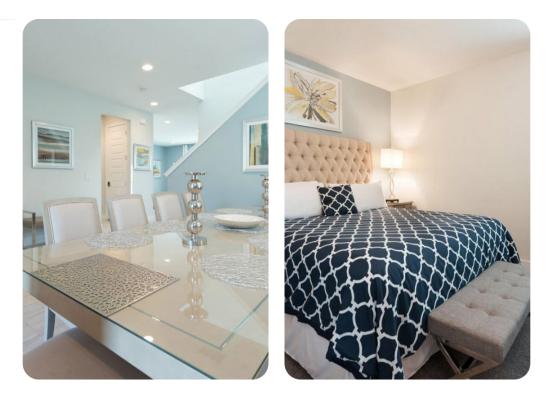

#### Bedrooms

### Ground floor

• Bedroom 1 - King-size bed; adjacent bathroom includes single vanity and walk-in shower

#### First floor

- Bedroom 2 King-size bed; en-suite bathroom includes double vanity and walk-in shower
- Bedroom 3 Queen-size bed; en-suite bathroom includes single vanity and walk-in shower
- Bedroom 4 Themed bedroom with 2 double beds; en-suite bathroom includes single vanity and walk-in shower
- Bedroom 5 Themed bedroom with 2 double beds;en-suite bathroom includes single vanity and walk-in shower

## Living area

- Open-plan living area
- Fully equipped kitchen with breakfast bar and seating
- Dining table and chairs
- Tastefully furnished downstairs living room with flat-screen TV and sofas
- Upstairs loft area with flat-screen TV, comfortable sofa, retro games and foosball table