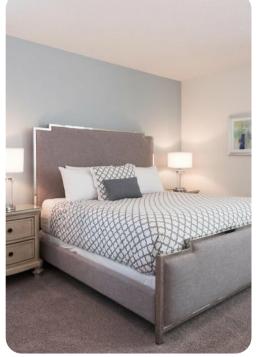

#### First floor

- Bedroom 2 King-size bed; en-suite bathroom includes double vanity and walk-in shower
- Bedroom 3 Queen-size bed; en-suite bathroom includes single vanity and walk-in shower
- Bedroom 4 Themed bedroom with 2 double beds; en-suite bathroom includes single vanity and walk-in shower
- Bedroom 5 Themed bedroom with 2 double beds;en-suite bathroom includes single vanity and walk-in shower