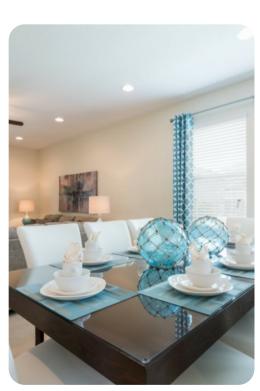

### Living area

- Open-plan living area
- Fully equipped kitchen with breakfast bar and seating
- Dining table and chairs
- Tastefully furnished downstairs living room with flat-screen TV and sofas
- Upstairs living room with flat-screen TV and sofas