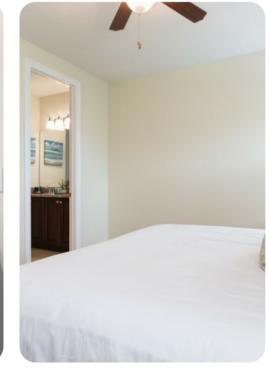

#### Bedrooms

#### Ground floor

- Bedroom 1 King-size bed; en-suite bathroom includes single vanity and walk-in shower
- Bedroom 2 King-size bed; adjacent bathroom includes single vanity and walk-in shower

#### First floor

- Bedroom 3 King-size bed; en-suite bathroom includes double vanity and walk-in shower
- Bedroom 4 King-size bed; en-suite bathroom includes double vanity and walk-in shower
- Bedroom 5 Bunk bed (twin/double); en-suite bathroom includes single vanity and walk-in shower
- Bedroom 6 2 double beds; Jack and Jill-style bathroom includes double vanity and walk-in shower
- Bedroom 7 King-size bed; Jack and Jill-style bathroom includes double vanity and walk-in shower
- Bedroom 8 Queen-size bed; en-suite bathroom includes double vanity, bathtub and walk-in shower