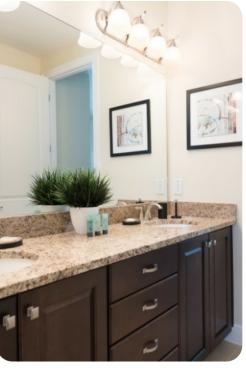

#### Bedrooms

#### Ground floor

- Bedroom 1 King-size bed; en-suite bathroom includes single vanity and walk-in shower
- Bedroom 2 King-size bed; adjacent bathroom includes single vanity and walk-in shower

#### First floor

- Bedroom 3 King-size bed; en-suite bathroom includes double vanity and walk-in shower
- Bedroom 4 King-size bed; en-suite bathroom includes double vanity and walk-in shower
- Bedroom 5 Bunk bed (twin/double); en-suite bathroom includes single vanity and walk-in shower
- Bedroom 6 2 double beds; Jack and Jill-style bathroom includes double vanity and walk-in shower
- Bedroom 7 King-size bed; Jack and Jill-style bathroom includes double vanity and walk-in shower
- Bedroom 8 Queen-size bed; en-suite bathroom includes double vanity, bathtub and walk-in shower