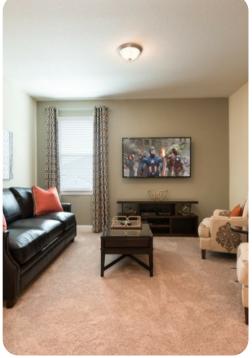

### Living area

- Open-plan living area
- Fully equipped kitchen with breakfast bar and seating
- Dining table and chairs
- Tastefully furnished downstairs living room with flat-screen TV and sofas
- Upstairs living room with flat-screen TV and sofas