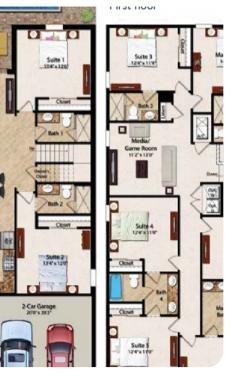

#### Bedrooms

#### Ground floor

- Bedroom 1 King-size bed; en-suite bathroom includes single vanity and walk-in shower
- Bedroom 2 King-size bed; adjacent bathroom includes single vanity and walk-in shower

#### First floor

- Bedroom 3 King-size bed; en-suite bathroom includes double vanity and walk-in shower
- Bedroom 4 King-size bed; en-suite bathroom includes double vanity and walk-in shower
- Bedroom 5 Bunk bed (twin/double); en-suite bathroom includes single vanity and walk-in shower
- Bedroom 6 2 double beds; Jack and Jill-style bathroom includes double vanity and walk-in shower
- Bedroom 7 King-size bed; Jack and Jill-style bathroom includes double vanity and walk-in shower
- Bedroom 8 Queen-size bed; en-suite bathroom includes double vanity, bathtub and walk-in shower