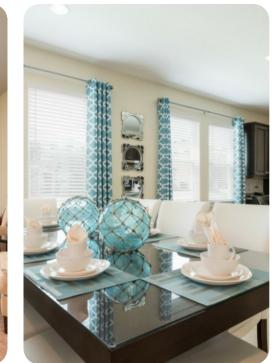

### Living area

- Open-plan living area
- Fully equipped kitchen with breakfast bar and seating
- Dining table and chairs
- Tastefully furnished downstairs living room with flat-screen TV and sofas
- Upstairs living room with flat-screen TV and sofas