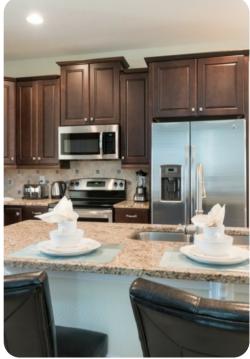

### Living area

- Open-plan living area
- Fully equipped kitchen with breakfast bar and seating
- Dining table and chairs
- Tastefully furnished downstairs living room with flat-screen TV and sofas
- Upstairs living room with flat-screen TV and sofas