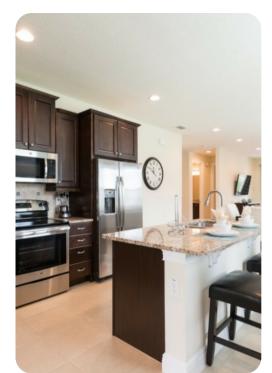

### Living area

- Open-plan living area
- Fully equipped kitchen with breakfast bar and seating
- Dining table and chairs
- Tastefully furnished downstairs living room with flat-screen TV and sofas
- Upstairs living room with flat-screen TV and sofas