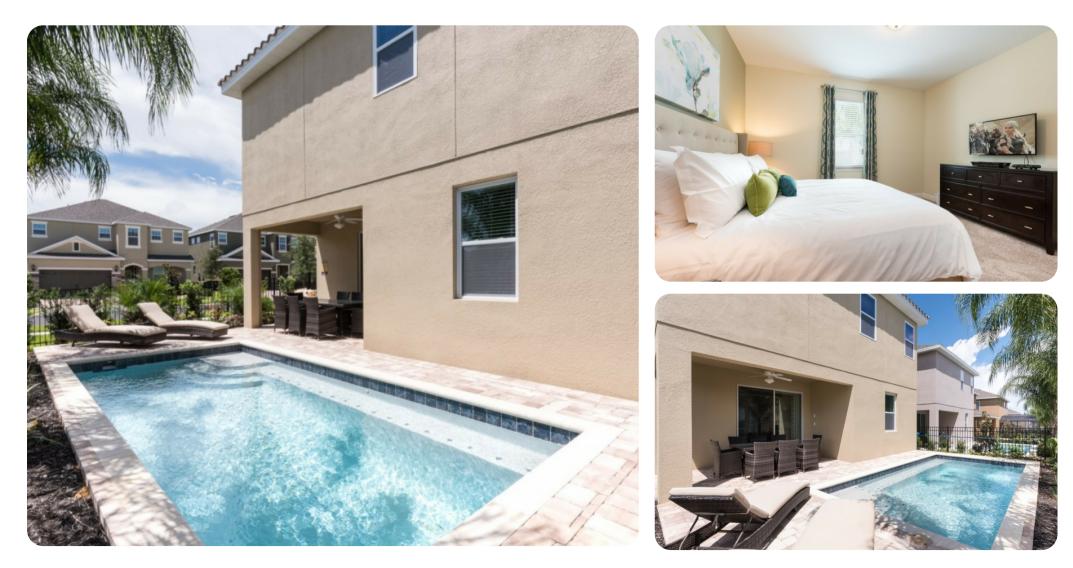

#### Key features

- 8 bedrooms
- 7.5 bathrooms
- Sleeps 16
- Private pool
- Spillover tub
- BBQ

## Pool area

- Private pool
- Spillover tub
- BBQ
- Sunloungers
- Covered lanai with table and chairs

#### First floor

- Bedroom 3 King-size bed; en-suite bathroom includes double vanity and walk-in shower
- Bedroom 4 King-size bed; en-suite bathroom includes double vanity and walk-in shower
- Bedroom 5 Bunk bed (twin/double); en-suite bathroom includes single vanity and walk-in shower
- Bedroom 6 2 double beds; Jack and Jill-style bathroom includes double vanity and walk-in shower
- Bedroom 7 King-size bed; Jack and Jill-style bathroom includes double vanity and walk-in shower
- Bedroom 8 Queen-size bed; en-suite bathroom includes double vanity, bathtub and walk-in shower