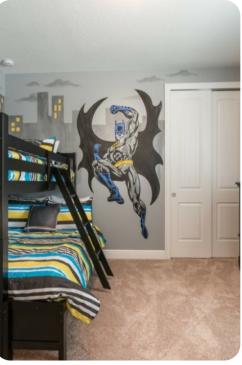

#### First floor

- Bedroom 3 King-size bed; en-suite bathroom includes double vanity and walk-in shower
- Bedroom 4 King-size bed; en-suite bathroom includes double vanity and walk-in shower
- Bedroom 5 Bunk bed (twin/double); en-suite bathroom includes single vanity and walk-in shower
- Bedroom 6 2 double beds; Jack and Jill-style bathroom includes double vanity and walk-in shower
- Bedroom 7 King-size bed; Jack and Jill-style bathroom includes double vanity and walk-in shower
- Bedroom 8 Queen-size bed; en-suite bathroom includes double vanity, bathtub and walk-in shower