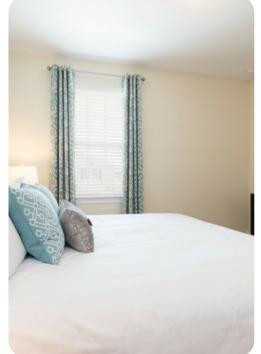

#### Bedrooms

#### Ground floor

- Bedroom 1 King-size bed; en-suite bathroom includes single vanity and walk-in shower
- Bedroom 2 King-size bed; adjacent bathroom includes single vanity and walk-in shower

#### First floor

- Bedroom 3 King-size bed; en-suite bathroom includes double vanity and walk-in shower
- Bedroom 4 King-size bed; en-suite bathroom includes double vanity and walk-in shower
- Bedroom 5 Bunk bed (twin/double); en-suite bathroom includes single vanity and walk-in shower
- Bedroom 6 2 double beds; Jack and Jill-style bathroom includes double vanity and walk-in shower
- Bedroom 7 King-size bed; Jack and Jill-style bathroom includes double vanity and walk-in shower
- Bedroom 8 Queen-size bed; en-suite bathroom includes double vanity, bathtub and walk-in shower