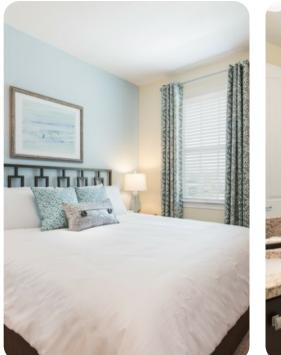

#### Bedrooms

#### First floor

- Bedroom 3 King-size bed; en-suite bathroom includes double vanity and walk-in shower
- Bedroom 4 King-size bed; en-suite bathroom includes double vanity and walk-in shower
- Bedroom 5 Bunk bed (twin/double); en-suite bathroom includes single vanity and walk-in shower
- Bedroom 6 2 double beds; Jack and Jill-style bathroom includes double vanity and walk-in shower
- Bedroom 7 King-size bed; Jack and Jill-style bathroom includes double vanity and walk-in shower
- Bedroom 8 Queen-size bed; en-suite bathroom includes double vanity, bathtub and walk-in shower