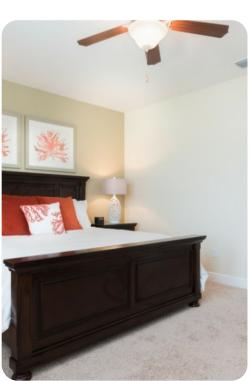

#### Bedrooms

#### Ground floor

- Bedroom 1 King-size bed; en-suite bathroom includes single vanity and walk-in shower
- Bedroom 2 King-size bed; adjacent bathroom includes single vanity and walk-in shower

#### First floor

- Bedroom 3 King-size bed; en-suite bathroom includes double vanity and walk-in shower
- Bedroom 4 King-size bed; en-suite bathroom includes double vanity and walk-in shower
- Bedroom 5 Bunk bed (twin/double); en-suite bathroom includes single vanity and walk-in shower
- Bedroom 6 2 double beds; Jack and Jill-style bathroom includes double vanity and walk-in shower
- Bedroom 7 King-size bed; Jack and Jill-style bathroom includes double vanity and walk-in shower
- Bedroom 8 Queen-size bed; en-suite bathroom includes double vanity, bathtub and walk-in shower