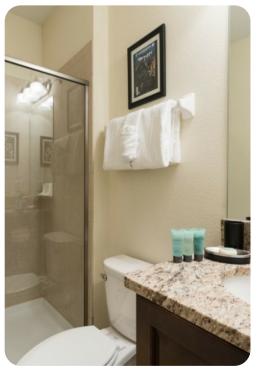

#### First floor

- Bedroom 3 King-size bed; en-suite bathroom includes double vanity and walk-in shower
- Bedroom 4 King-size bed; en-suite bathroom includes double vanity and walk-in shower
- Bedroom 5 Bunk bed (twin/double); en-suite bathroom includes single vanity and walk-in shower
- Bedroom 6 2 double beds; Jack and Jill-style bathroom includes double vanity and walk-in shower
- Bedroom 7 King-size bed; Jack and Jill-style bathroom includes double vanity and walk-in shower
- Bedroom 8 Queen-size bed; en-suite bathroom includes double vanity, bathtub and walk-in shower