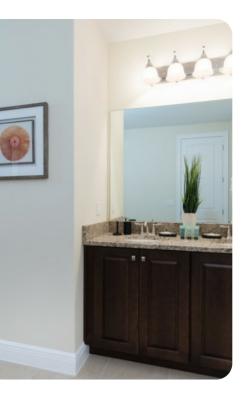

#### Ground floor

- Bedroom 1 King-size bed; en-suite bathroom includes single vanity and walk-in shower
- Bedroom 2 King-size bed; adjacent bathroom includes single vanity and walk-in shower

#### First floor

- Bedroom 3 King-size bed; en-suite bathroom includes double vanity and walk-in shower
- Bedroom 4 King-size bed; en-suite bathroom includes double vanity and walk-in shower
- Bedroom 5 Bunk bed (twin/double); en-suite bathroom includes single vanity and walk-in shower
- Bedroom 6 2 double beds; Jack and Jill-style bathroom includes double vanity and walk-in shower
- Bedroom 7 King-size bed; Jack and Jill-style bathroom includes double vanity and walk-in shower
- Bedroom 8 Queen-size bed; en-suite bathroom includes double vanity, bathtub and walk-in shower