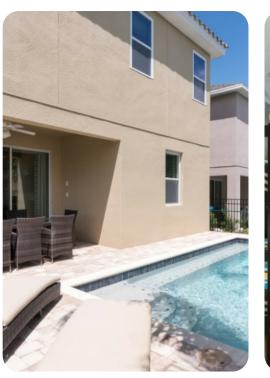

## Pool area

- Private pool
- Spillover tub
- BBQ
- Sunloungers
- Covered lanai with table and chairs