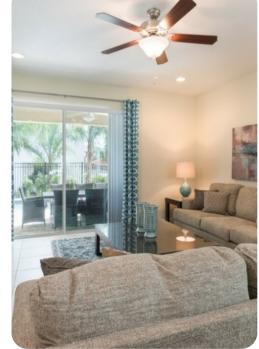

### Living area

- Open-plan living area
- Fully equipped kitchen with breakfast bar and seating
- Dining table and chairs
- Tastefully furnished downstairs living room with flat-screen TV and sofas
- Upstairs living room with flat-screen TV and sofas