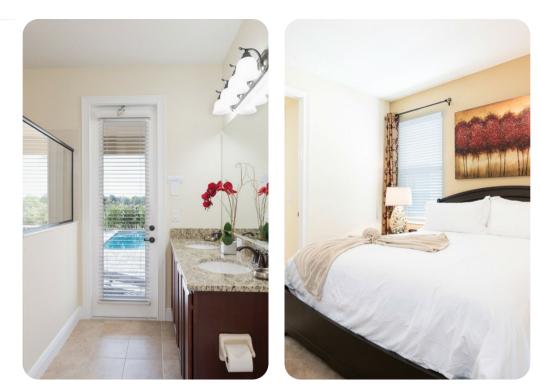

#### Bedrooms

#### Ground floor

- Bedroom 1 King-size bed; en-suite bathroom
- Bedroom 2 King-size bed; en-suite bathroom
- Bedroom 3 Queen-size bed

#### First floor

- Bedroom 4 King-size bed; en-suite bathroom
- Bedroom 5 King-size bed; en-suite bathroom
- Bedroom 6 King-size bed; en-suite bathroom
- Bedroom 7 2 queen-size beds; en-suite bathroom
- Bedroom 8 2 twin beds; en-suite bathroom
- Bedroom 9 2 twin beds; en-suite bathroom
- Bedroom 10 Bunk bed (Double/Double)