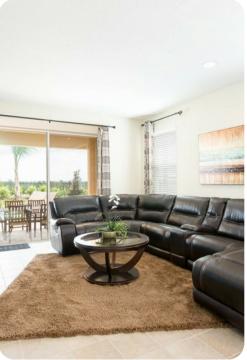

#### Living area

- Open-plan living area
- Fully equipped kitchen with breakfast bar and seating
- Dining table and chairs
- Tastefully furnished downstairs living room with flat-screen TV and sofas
- Upstairs living room with flat-screen TV and sofa