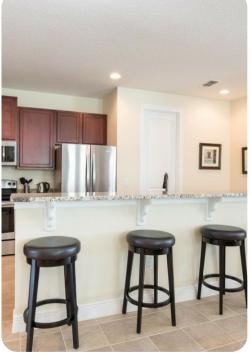

#### Living area

- Open-plan living area
- Fully equipped kitchen with breakfast bar and seating
- Dining table and chairs
- Tastefully furnished downstairs living room with flat-screen TV and sofas
- Upstairs living room with flat-screen TV and sofa