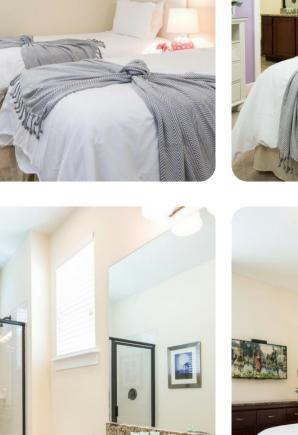

#### Bedrooms

#### Ground floor

- Bedroom 1 King-size bed; en-suite bathroom
- Bedroom 2 King-size bed; en-suite bathroom
- Bedroom 3 Queen-size bed

#### First floor

- Bedroom 4 King-size bed; en-suite bathroom
- Bedroom 5 King-size bed; en-suite bathroom
- Bedroom 6 King-size bed; en-suite bathroom
- Bedroom 7 2 queen-size beds; en-suite bathroom
- Bedroom 8 2 twin beds; en-suite bathroom
- Bedroom 9 2 twin beds; en-suite bathroom
- Bedroom 10 Bunk bed (Double/Double)