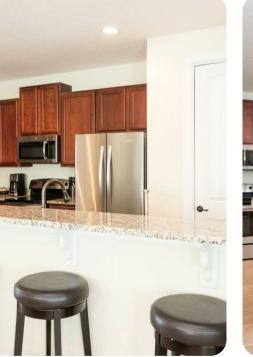

#### Living area

- Open-plan living area
- Fully equipped kitchen with breakfast bar and seating
- Dining table and chairs
- Tastefully furnished downstairs living room with flat-screen TV and sofas
- Upstairs living room with flat-screen TV and sofa