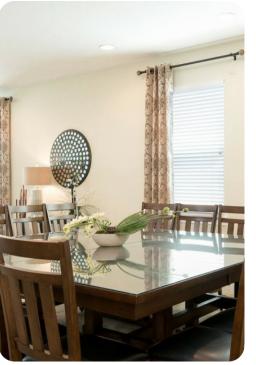

#### Living area

- Open-plan living area
- Fully equipped kitchen with breakfast bar and seating
- Dining table and chairs
- Tastefully furnished downstairs living room with flat-screen TV and sofas
- Upstairs living room with flat-screen TV and sofa