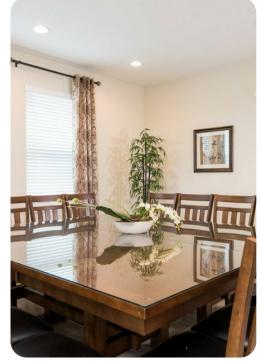

#### Living area

- Open-plan living area
- Fully equipped kitchen with breakfast bar and seating
- Dining table and chairs
- Tastefully furnished downstairs living room with flat-screen TV and sofas
- Upstairs living room with flat-screen TV and sofa