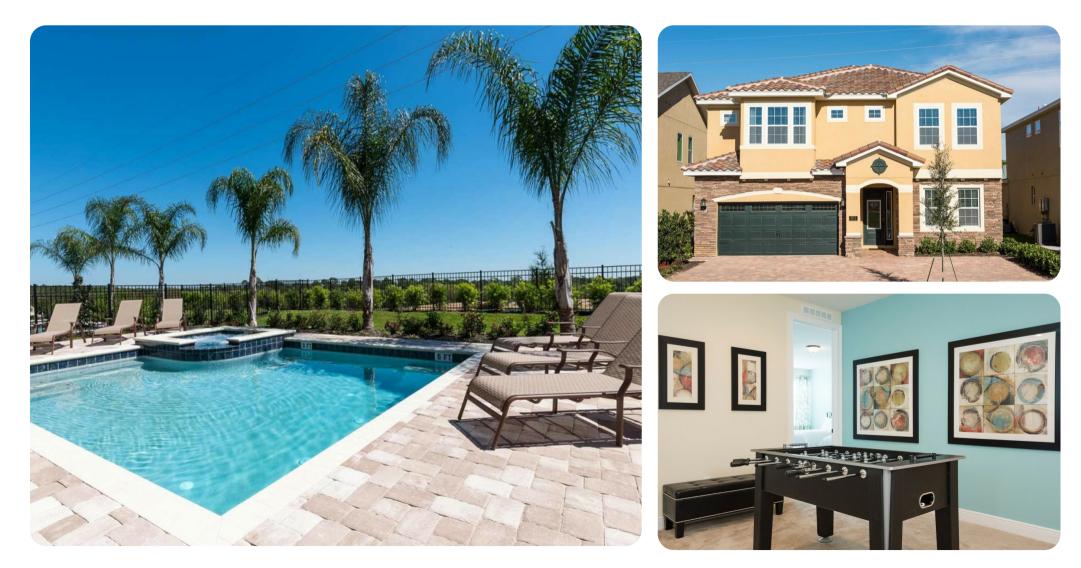

© Encore Resort at Reunion
Encore Resort 115

🗠 10 🎦 10 🖧 22 🚠 4724 sq.ft

Encore Resort 115 | Page 1 of 8

Official Encore Resort Home - Full Use of Amenities

- Free, unlimited water park entry
- Fantastic sports and leisure activities
- A wide range of dining options

#### Key features

- 10 bedrooms
- 10 bathrooms
- Sleeps 22
- Private pool
- Foosball table

### Pool area

- Private pool
- Spillover tub
- Sunloungers
- Covered lanai with table and chairs

### Home entertainment

- TVs in living areas and all bedrooms
- Loft area with foosball table