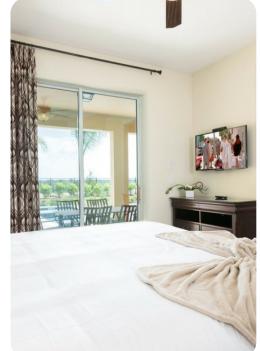

#### Bedrooms

#### Ground floor

- Bedroom 1 King-size bed; en-suite bathroom
- Bedroom 2 King-size bed; en-suite bathroom
- Bedroom 3 Queen-size bed

#### First floor

- Bedroom 4 King-size bed; en-suite bathroom
- Bedroom 5 King-size bed; en-suite bathroom
- Bedroom 6 King-size bed; en-suite bathroom
- Bedroom 7 2 queen-size beds; en-suite bathroom
- Bedroom 8 2 twin beds; en-suite bathroom
- Bedroom 9 2 twin beds; en-suite bathroom
- Bedroom 10 Bunk bed (Double/Double)