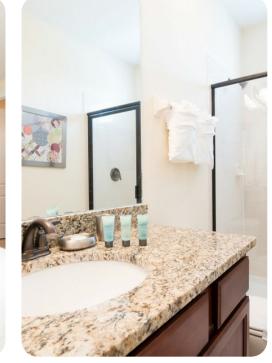

#### Ground floor

- Bedroom 1 King-size bed; en-suite bathroom
- Bedroom 2 King-size bed; en-suite bathroom
- Bedroom 3 Queen-size bed

#### First floor

- Bedroom 4 King-size bed; en-suite bathroom
- Bedroom 5 King-size bed; en-suite bathroom
- Bedroom 6 King-size bed; en-suite bathroom
- Bedroom 7 2 queen-size beds; en-suite bathroom
- Bedroom 8 2 twin beds; en-suite bathroom
- Bedroom 9 2 twin beds; en-suite bathroom
- Bedroom 10 Bunk bed (Double/Double)