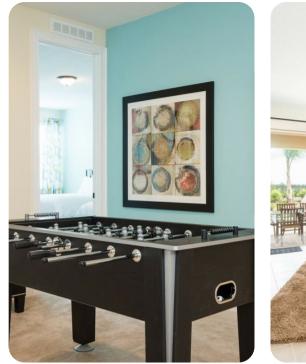

### Home entertainment

- TVs in living areas and all bedrooms
- Loft area with foosball table