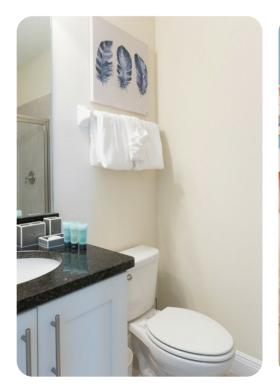

#### Ground floor

Bedroom 1 - King-size bed; en-suite bathroom includes double vanity and walk-in shower.
Access to pool lanai

#### First floor

- Bedroom 2 King-size bed; en-suite bathroom includes double vanity and walk-in shower
- Bedroom 3 King-size bed; en-suite bathroom includes single vanity and walk-in shower
- Bedroom 4 Bunk beds (Twin/Double); en-suite bathroom
- Bedroom 5 Queen-size bed; en-suite bathroom includes single vanity and walk-in shower
- Bedroom 6 Twin bed and double bed; en-suite bathroom includes single vanity and walk-in shower