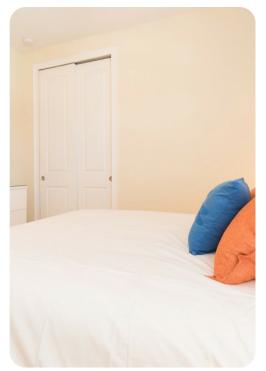

#### First floor

- Bedroom 2 King-size bed; en-suite bathroom includes double vanity and walk-in shower
- Bedroom 3 King-size bed; en-suite bathroom includes single vanity and walk-in shower
- Bedroom 4 Bunk beds (Twin/Double); en-suite bathroom
- Bedroom 5 Queen-size bed; en-suite bathroom includes single vanity and walk-in shower
- Bedroom 6 Twin bed and double bed; en-suite bathroom includes single vanity and walk-in shower