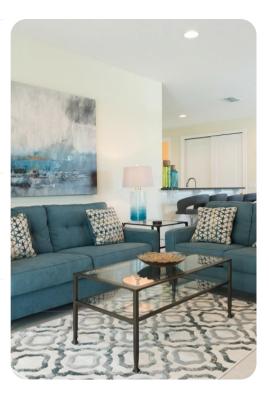

#### Living area

- Open-plan living area
- Fully equipped kitchen with breakfast bar and seating
- Dining table and chairs
- Tastefully furnished downstairs living room with flat-screen TV and sofas
- Upstairs living room with flat-screen TV and sofas
- Guest washroom