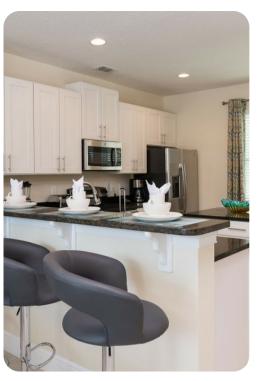

#### Living area

- Open-plan living area
- Fully equipped kitchen with breakfast bar and seating
- Dining table and chairs
- Tastefully furnished downstairs living room with flat-screen TV and sofas
- Upstairs living room with flat-screen TV and sofas
- Guest washroom