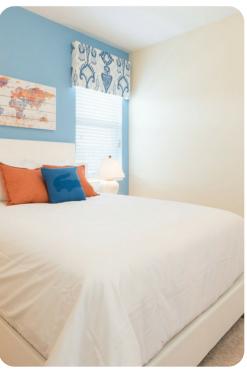

#### First floor

- Bedroom 2 King-size bed; en-suite bathroom includes double vanity and walk-in shower
- Bedroom 3 King-size bed; en-suite bathroom includes single vanity and walk-in shower
- Bedroom 4 Bunk beds (Twin/Double); en-suite bathroom
- Bedroom 5 Queen-size bed; en-suite bathroom includes single vanity and walk-in shower
- Bedroom 6 Twin bed and double bed; en-suite bathroom includes single vanity and walk-in shower