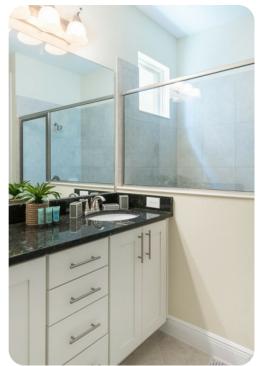

#### Ground floor

Bedroom 1 - King-size bed; en-suite bathroom includes double vanity and walk-in shower.
Access to pool lanai

#### First floor

- Bedroom 2 King-size bed; en-suite bathroom includes double vanity and walk-in shower
- Bedroom 3 King-size bed; en-suite bathroom includes single vanity and walk-in shower
- Bedroom 4 Bunk beds (Twin/Double); en-suite bathroom
- Bedroom 5 Queen-size bed; en-suite bathroom includes single vanity and walk-in shower
- Bedroom 6 Twin bed and double bed; en-suite bathroom includes single vanity and walk-in shower