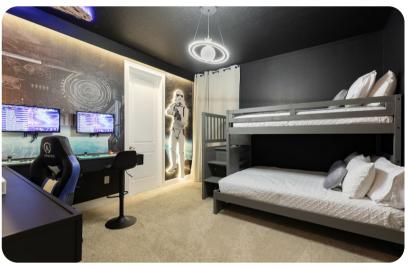

#### First floor

- Bedroom 2 King-size bed; en-suite bathroom includes double vanity and walk-in shower
- Bedroom 3 King-size bed; en-suite bathroom includes single vanity and walk-in shower
- Bedroom 4 Bunk beds (Twin/Double); en-suite bathroom
- Bedroom 5 Queen-size bed; en-suite bathroom includes single vanity and walk-in shower
- Bedroom 6 Twin bed and double bed; en-suite bathroom includes single vanity and walk-in shower