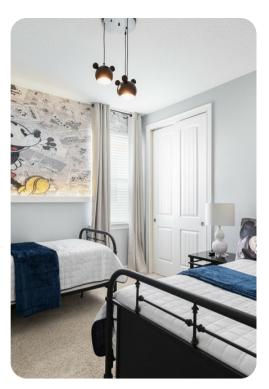

#### First floor

- Bedroom 2 King-size bed; en-suite bathroom includes double vanity and walk-in shower
- Bedroom 3 King-size bed; en-suite bathroom includes single vanity and walk-in shower
- Bedroom 4 Bunk beds (Twin/Double); en-suite bathroom
- Bedroom 5 Queen-size bed; en-suite bathroom includes single vanity and walk-in shower
- Bedroom 6 Twin bed and double bed; en-suite bathroom includes single vanity and walk-in shower