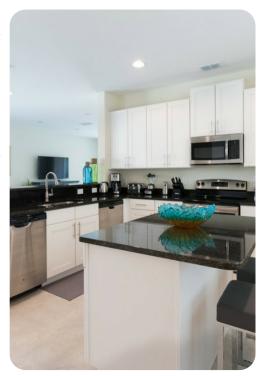

#### Living area

- Open-plan living area
- Fully equipped kitchen with breakfast bar and seating
- Dining table and chairs
- Tastefully furnished downstairs living room with flat-screen TV and sofas
- Upstairs living room with flat-screen TV and sofas
- Guest washroom