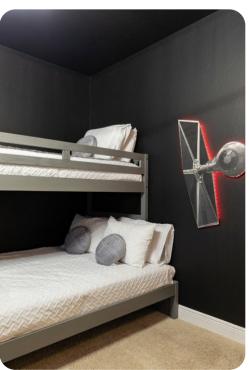

#### First floor

- Bedroom 2 King-size bed; en-suite bathroom includes double vanity and walk-in shower
- Bedroom 3 King-size bed; en-suite bathroom includes single vanity and walk-in shower
- Bedroom 4 Bunk beds (Twin/Double); en-suite bathroom
- Bedroom 5 Queen-size bed; en-suite bathroom includes single vanity and walk-in shower
- Bedroom 6 Twin bed and double bed; en-suite bathroom includes single vanity and walk-in shower