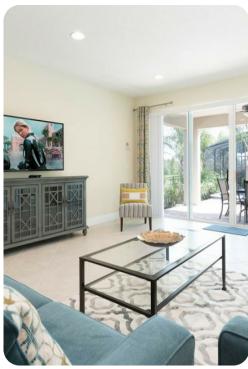

#### Living area

- Open-plan living area
- Fully equipped kitchen with breakfast bar and seating
- Dining table and chairs
- Tastefully furnished downstairs living room with flat-screen TV and sofas
- Upstairs living room with flat-screen TV and sofas
- Guest washroom