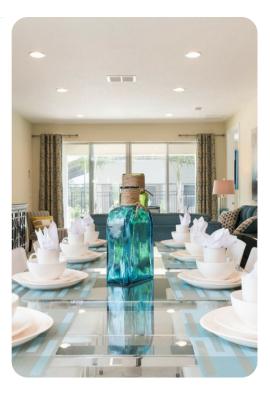

#### Living area

- Open-plan living area
- Fully equipped kitchen with breakfast bar and seating
- Dining table and chairs
- Tastefully furnished downstairs living room with flat-screen TV and sofas
- Upstairs living room with flat-screen TV and sofas
- Guest washroom