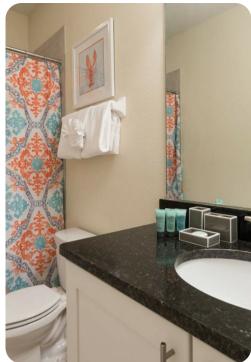

#### First floor

- Bedroom 2 King-size bed; en-suite bathroom includes double vanity and walk-in shower
- Bedroom 3 King-size bed; en-suite bathroom includes single vanity and walk-in shower
- Bedroom 4 Bunk beds (Twin/Double); en-suite bathroom
- Bedroom 5 Queen-size bed; en-suite bathroom includes single vanity and walk-in shower
- Bedroom 6 Twin bed and double bed; en-suite bathroom includes single vanity and walk-in shower