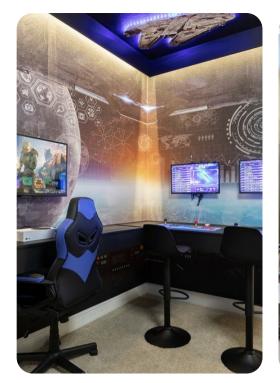

#### Living area

- Open-plan living area
- Fully equipped kitchen with breakfast bar and seating
- Dining table and chairs
- Tastefully furnished downstairs living room with flat-screen TV and sofas
- Upstairs living room with flat-screen TV and sofas
- Guest washroom