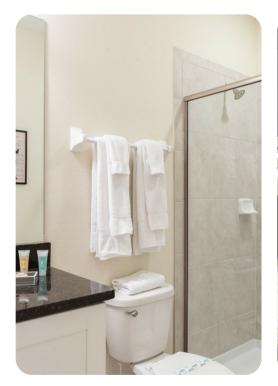

#### First floor

- Bedroom 2 King-size bed; en-suite bathroom includes double vanity and walk-in shower
- Bedroom 3 King-size bed; en-suite bathroom includes single vanity and walk-in shower
- Bedroom 4 Bunk beds (Twin/Double); en-suite bathroom
- Bedroom 5 Queen-size bed; en-suite bathroom includes single vanity and walk-in shower
- Bedroom 6 Twin bed and double bed; en-suite bathroom includes single vanity and walk-in shower