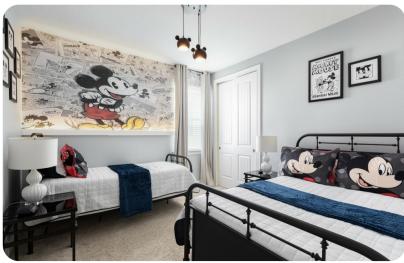

#### First floor

- Bedroom 2 King-size bed; en-suite bathroom includes double vanity and walk-in shower
- Bedroom 3 King-size bed; en-suite bathroom includes single vanity and walk-in shower
- Bedroom 4 Bunk beds (Twin/Double); en-suite bathroom
- Bedroom 5 Queen-size bed; en-suite bathroom includes single vanity and walk-in shower
- Bedroom 6 Twin bed and double bed; en-suite bathroom includes single vanity and walk-in shower