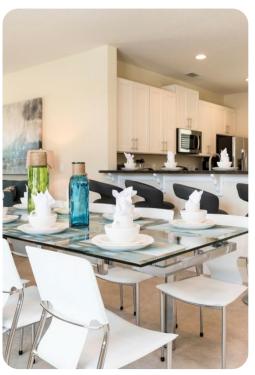

#### Living area

- Open-plan living area
- Fully equipped kitchen with breakfast bar and seating
- Dining table and chairs
- Tastefully furnished downstairs living room with flat-screen TV and sofas
- Upstairs living room with flat-screen TV and sofas
- Guest washroom