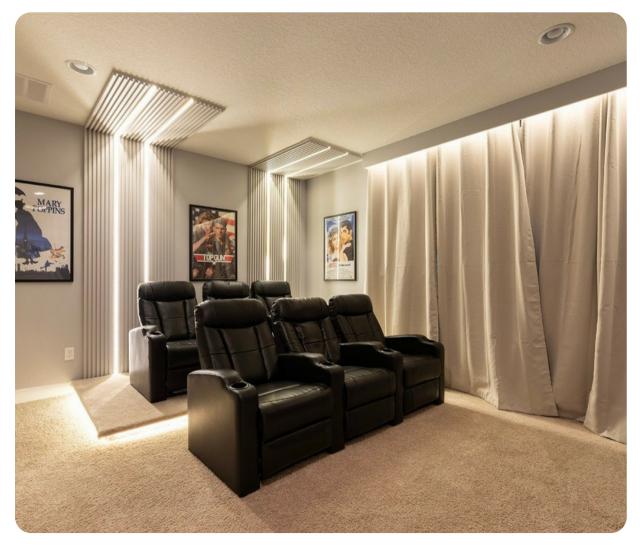

#### Living area

- Open-plan living area
- Fully equipped kitchen with breakfast bar and seating
- Dining table and chairs
- Tastefully furnished downstairs living room with flat-screen TV and sofas
- Upstairs living room with flat-screen TV and sofas
- Guest washroom