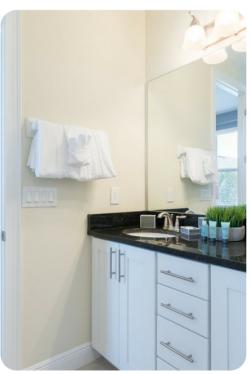

#### Ground floor

Bedroom 1 - King-size bed; en-suite bathroom includes double vanity and walk-in shower.
Access to pool lanai

#### First floor

- Bedroom 2 King-size bed; en-suite bathroom includes double vanity and walk-in shower
- Bedroom 3 King-size bed; en-suite bathroom includes single vanity and walk-in shower
- Bedroom 4 Bunk beds (Twin/Double); en-suite bathroom
- Bedroom 5 Queen-size bed; en-suite bathroom includes single vanity and walk-in shower
- Bedroom 6 Twin bed and double bed; en-suite bathroom includes single vanity and walk-in shower