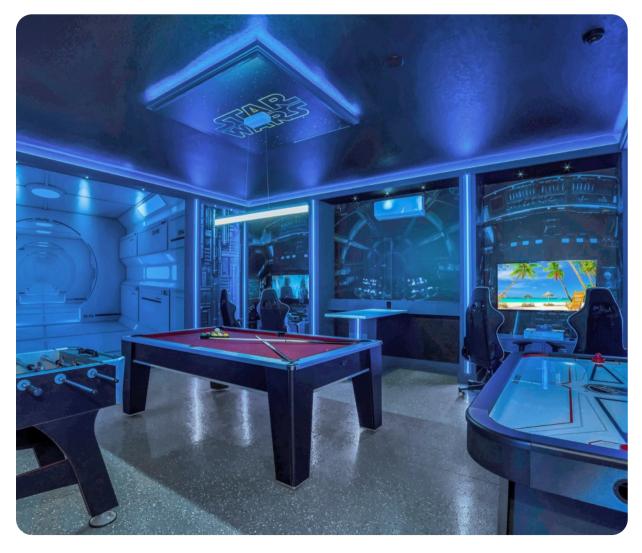

### Key features

- 10 bedrooms
- 8 bathrooms
- Sleeps 20
- Private pool
- Hot tub
- Themed bedrooms
- Games room
- Pool table
- Home theater

#### Home entertainment

- Flat-screen TVs in living area and all bedrooms
- Game room includes foosball, air hockey, pool table, 2 flat-screen TVs and gaming chairs
- Home theater includes projector screen and cinema-style seating