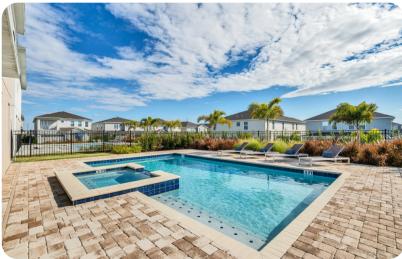

### Key features

- 10 bedrooms
- 8 bathrooms
- Sleeps 20
- Private pool
- Hot tub
- Themed bedrooms
- Games room
- Pool table
- Home theater

# Pool area

- Private pool
- Hot tub (pool heat required 5 nights minimum)
- Sunloungers
- Covered lanai with table and chairs
- Lounge seating area