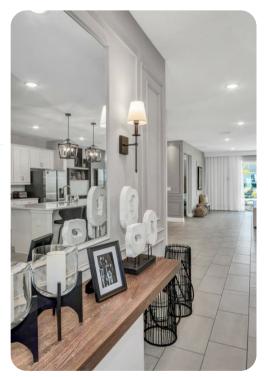

#### Living area

- Open-plan living area
- Fully equipped kitchen
- Breakfast bar with seating
- Dining table and chairs
- Tastefully furnished living room with flat-screen TV and comfortable sofas
- Upstairs loft area with flat-screen TV, sofas and wet bar