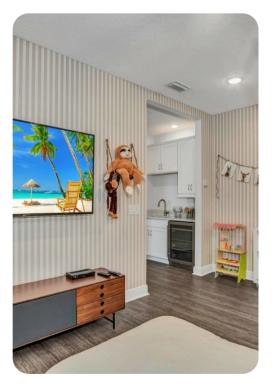

#### Living area

- Open-plan living area
- Fully equipped kitchen
- Breakfast bar with seating
- Dining table and chairs
- Tastefully furnished living room with flat-screen TV and comfortable sofas
- Upstairs loft area with flat-screen TV, sofas and wet bar

#### Home entertainment

- Flat-screen TVs in living area and all bedrooms
- Game room includes foosball, air hockey, pool table, 2 flat-screen TVs and gaming chairs
- Home theater includes projector screen and cinema-style seating