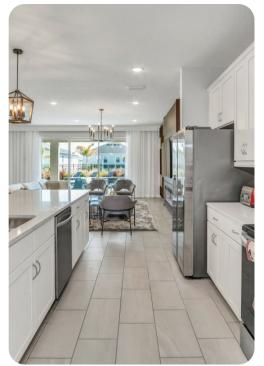

#### Living area

- Open-plan living area
- Fully equipped kitchen
- Breakfast bar with seating
- Dining table and chairs
- Tastefully furnished living room with flat-screen TV and comfortable sofas
- Upstairs loft area with flat-screen TV, sofas and wet bar