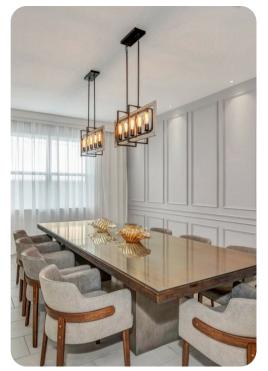

#### Living area

- Open-plan living area
- Fully equipped kitchen
- Breakfast bar with seating
- Dining table and chairs
- Tastefully furnished living room with flat-screen TV and comfortable sofas
- Upstairs loft area with flat-screen TV, sofas and wet bar