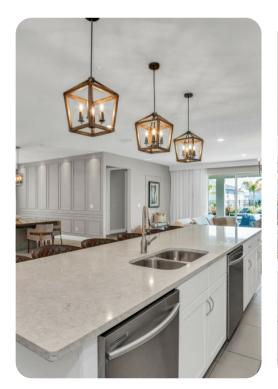

#### Living area

- Open-plan living area
- Fully equipped kitchen
- Breakfast bar with seating
- Dining table and chairs
- Tastefully furnished living room with flat-screen TV and comfortable sofas
- Upstairs loft area with flat-screen TV, sofas and wet bar