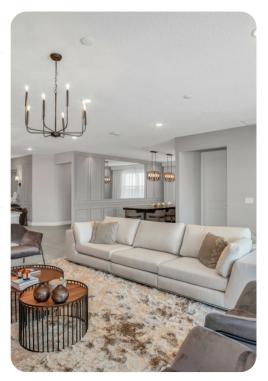

#### Living area

- Open-plan living area
- Fully equipped kitchen
- Breakfast bar with seating
- Dining table and chairs
- Tastefully furnished living room with flat-screen TV and comfortable sofas
- Upstairs loft area with flat-screen TV, sofas and wet bar