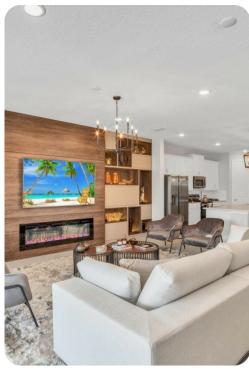

#### Living area

- Open-plan living area
- Fully equipped kitchen
- Breakfast bar with seating
- Dining table and chairs
- Tastefully furnished living room with flat-screen TV and comfortable sofas
- Upstairs loft area with flat-screen TV, sofas and wet bar

#### Home entertainment

- Flat-screen TVs in living area and all bedrooms
- Game room includes foosball, air hockey, pool table, 2 flat-screen TVs and gaming chairs
- Home theater includes projector screen and cinema-style seating