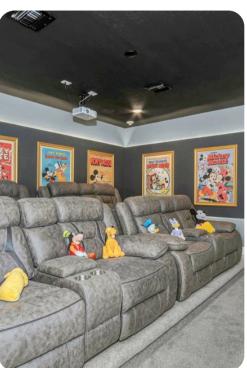

#### Home entertainment

- Flat-screen TVs in living area and all bedrooms
- Game room includes foosball, air hockey, pool table, 2 flat-screen TVs and gaming chairs
- Home theater includes projector screen and cinema-style seating