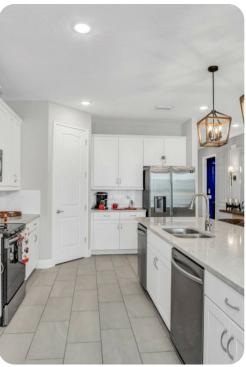

#### Living area

- Open-plan living area
- Fully equipped kitchen
- Breakfast bar with seating
- Dining table and chairs
- Tastefully furnished living room with flat-screen TV and comfortable sofas
- Upstairs loft area with flat-screen TV, sofas and wet bar

#### General

- Wifi
- Parking
- Air conditioning
- Children welcome

Encore Resort 1055 | Page 3 of 8

Encore Resort 1055 | Page 4 of 8

Encore Resort 1055 | Page 5 of 8

Encore Resort 1055 | Page 6 of 8

Encore Resort 1055 | Page 7 of 8