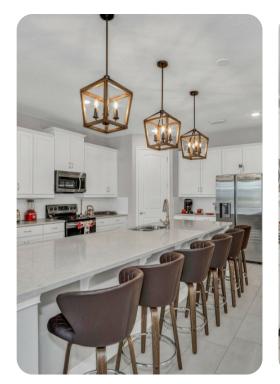

#### Living area

- Open-plan living area
- Fully equipped kitchen
- Breakfast bar with seating
- Dining table and chairs
- Tastefully furnished living room with flat-screen TV and comfortable sofas
- Upstairs loft area with flat-screen TV, sofas and wet bar