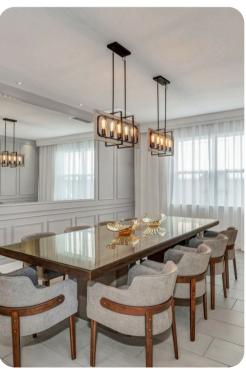

#### Living area

- Open-plan living area
- Fully equipped kitchen
- Breakfast bar with seating
- Dining table and chairs
- Tastefully furnished living room with flat-screen TV and comfortable sofas
- Upstairs loft area with flat-screen TV, sofas and wet bar