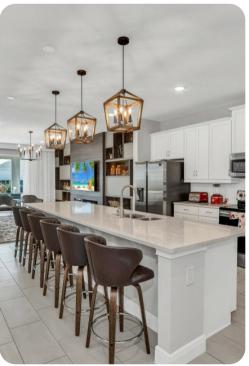

#### Living area

- Open-plan living area
- Fully equipped kitchen
- Breakfast bar with seating
- Dining table and chairs
- Tastefully furnished living room with flat-screen TV and comfortable sofas
- Upstairs loft area with flat-screen TV, sofas and wet bar