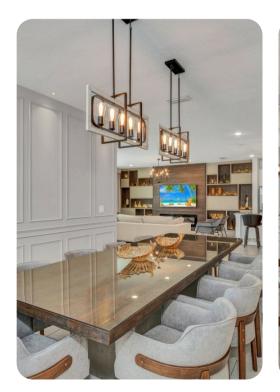

#### Living area

- Open-plan living area
- Fully equipped kitchen
- Breakfast bar with seating
- Dining table and chairs
- Tastefully furnished living room with flat-screen TV and comfortable sofas
- Upstairs loft area with flat-screen TV, sofas and wet bar