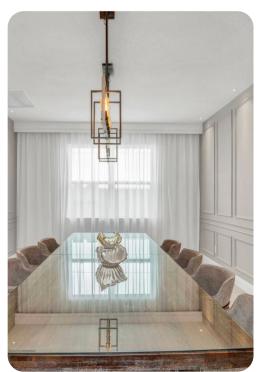

#### Living area

- Open-plan living area
- Fully equipped kitchen
- Breakfast bar with seating
- Dining table and chairs
- Tastefully furnished living room with flat-screen TV and comfortable sofas
- Upstairs loft area with flat-screen TV, sofas and wet bar