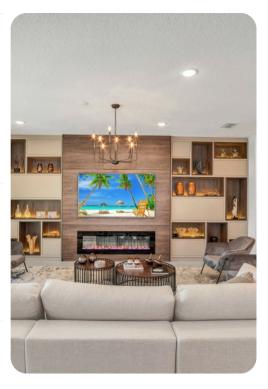

#### Living area

- Open-plan living area
- Fully equipped kitchen
- Breakfast bar with seating
- Dining table and chairs
- Tastefully furnished living room with flat-screen TV and comfortable sofas
- Upstairs loft area with flat-screen TV, sofas and wet bar

#### Home entertainment

- Flat-screen TVs in living area and all bedrooms
- Game room includes foosball, air hockey, pool table, 2 flat-screen TVs and gaming chairs
- Home theater includes projector screen and cinema-style seating