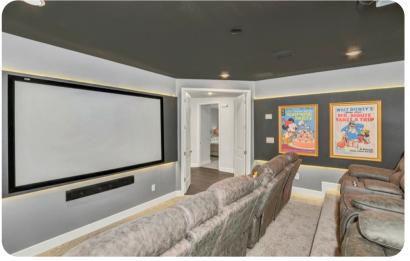

### Key features

- 10 bedrooms
- 8 bathrooms
- Sleeps 20
- Private pool
- Hot tub
- Themed bedrooms
- Games room
- Pool table
- Home theater

#### Home entertainment

- Flat-screen TVs in living area and all bedrooms
- Game room includes foosball, air hockey, pool table, 2 flat-screen TVs and gaming chairs
- Home theater includes projector screen and cinema-style seating