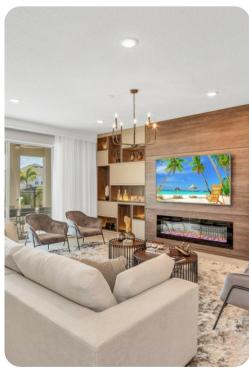

#### Living area

- Open-plan living area
- Fully equipped kitchen
- Breakfast bar with seating
- Dining table and chairs
- Tastefully furnished living room with flat-screen TV and comfortable sofas
- Upstairs loft area with flat-screen TV, sofas and wet bar

#### Home entertainment

- Flat-screen TVs in living area and all bedrooms
- Game room includes foosball, air hockey, pool table, 2 flat-screen TVs and gaming chairs
- Home theater includes projector screen and cinema-style seating