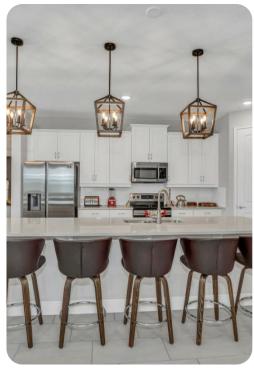

#### Living area

- Open-plan living area
- Fully equipped kitchen
- Breakfast bar with seating
- Dining table and chairs
- Tastefully furnished living room with flat-screen TV and comfortable sofas
- Upstairs loft area with flat-screen TV, sofas and wet bar