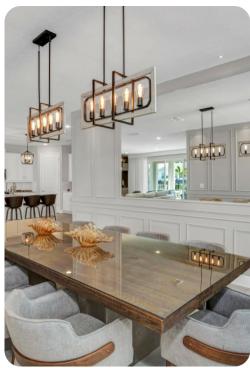

#### Living area

- Open-plan living area
- Fully equipped kitchen
- Breakfast bar with seating
- Dining table and chairs
- Tastefully furnished living room with flat-screen TV and comfortable sofas
- Upstairs loft area with flat-screen TV, sofas and wet bar