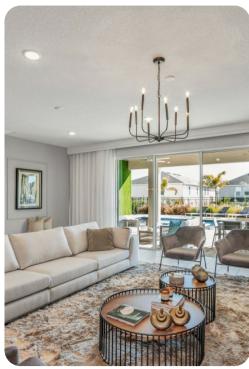

#### Living area

- Open-plan living area
- Fully equipped kitchen
- Breakfast bar with seating
- Dining table and chairs
- Tastefully furnished living room with flat-screen TV and comfortable sofas
- Upstairs loft area with flat-screen TV, sofas and wet bar