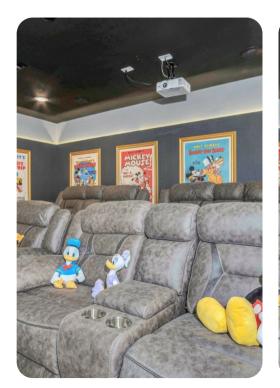

#### Home entertainment

- Flat-screen TVs in living area and all bedrooms
- Game room includes foosball, air hockey, pool table, 2 flat-screen TVs and gaming chairs
- Home theater includes projector screen and cinema-style seating