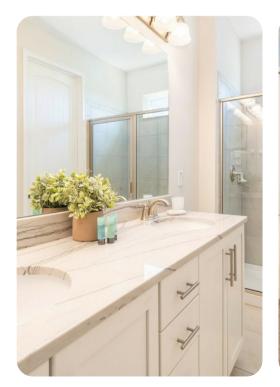

#### First floor

- Bedroom 2 King-size bed; en-suite bathroom includes double vanity and walk-in shower
- Bedroom 3 Themed bedroom with bunk bed (twin/double); adjacent bathroom includes double vanity and shower/bathtub combination
- Bedroom 4 2 twin beds; Jack and Jill-style bathroom includes double vanity and shower/bathtub combination