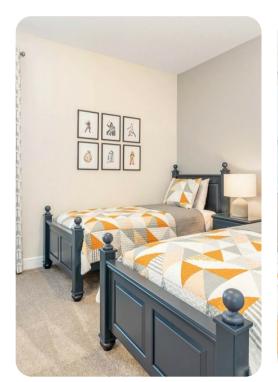

#### First floor

- Bedroom 2 King-size bed; en-suite bathroom includes double vanity and walk-in shower
- Bedroom 3 Themed bedroom with bunk bed (twin/double); adjacent bathroom includes double vanity and shower/bathtub combination
- Bedroom 4 2 twin beds; Jack and Jill-style bathroom includes double vanity and shower/bathtub combination