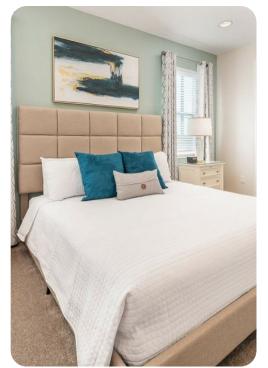

#### Bedrooms

#### Ground floor

• Bedroom 1 - King-size bed; adjacent bathroom includes single vanity and walk-in shower

#### First floor

- Bedroom 2 King-size bed; en-suite bathroom includes double vanity and walk-in shower
- Bedroom 3 Themed bedroom with bunk bed (twin/double); adjacent bathroom includes double vanity and shower/bathtub combination
- Bedroom 4 2 twin beds; Jack and Jill-style bathroom includes double vanity and shower/bathtub combination