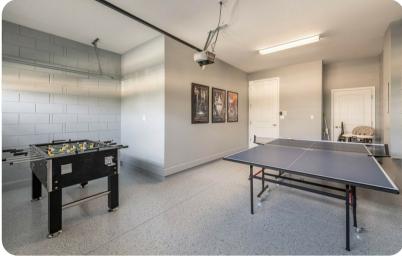

#### Home entertainment

- Flat-screen TVs in living area and all bedrooms
- Home theater includes projector screen and cinema-style seating
- Game room includes ping-pong table and foosball