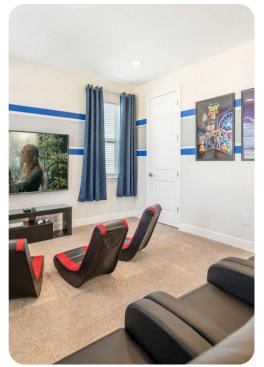

#### Home entertainment

- Flat-screen TVs in living area and all bedrooms
- Home theater includes projector screen and cinema-style seating
- Game room includes ping-pong table and foosball