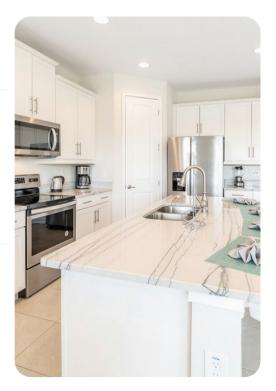

## Living area

- Open-plan living area
- Fully equipped kitchen
- Breakfast bar with seating
- Dining table and chairs
- Tastefully furnished living room with flat-screen TV and comfortable sofas