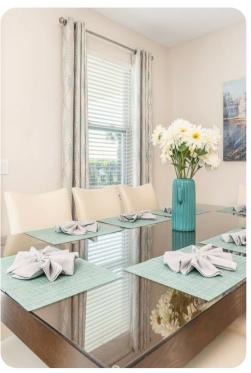

## Living area

- Open-plan living area
- Fully equipped kitchen
- Breakfast bar with seating
- Dining table and chairs
- Tastefully furnished living room with flat-screen TV and comfortable sofas