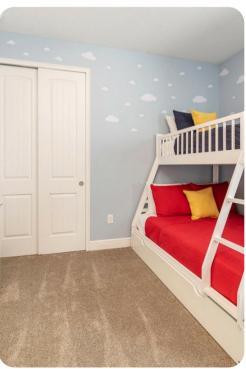

#### First floor

- Bedroom 2 King-size bed; en-suite bathroom includes double vanity and walk-in shower
- Bedroom 3 Themed bedroom with bunk bed (twin/double); adjacent bathroom includes double vanity and shower/bathtub combination
- Bedroom 4 2 twin beds; Jack and Jill-style bathroom includes double vanity and shower/bathtub combination