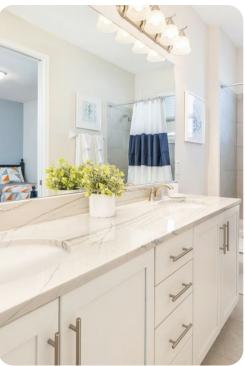

#### First floor

- Bedroom 2 King-size bed; en-suite bathroom includes double vanity and walk-in shower
- Bedroom 3 Themed bedroom with bunk bed (twin/double); adjacent bathroom includes double vanity and shower/bathtub combination
- Bedroom 4 2 twin beds; Jack and Jill-style bathroom includes double vanity and shower/bathtub combination