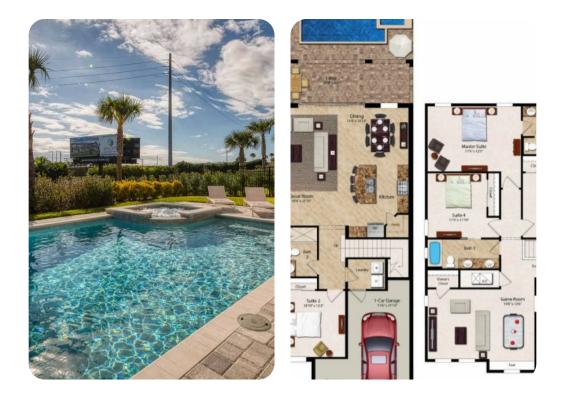

## **Key Features**

- 4 bedrooms
- 3 bathrooms
- Sleeps 9
- Private pool
- Spillover tub
- Home theater
- Game room

#### Ground floor

• Bedroom 1 - King-size bed; adjacent bathroom includes single vanity and walk-in shower

#### First floor

- Bedroom 2 King-size bed; en-suite bathroom includes double vanity and walk-in shower
- Bedroom 3 Themed bedroom with bunk bed (twin/double); adjacent bathroom includes double vanity and shower/bathtub combination
- Bedroom 4 2 twin beds; Jack and Jill-style bathroom includes double vanity and shower/bathtub combination

#### Pool area

- Private pool
- Spillover tub
- Sunloungers
- Covered lanai with table and chairs