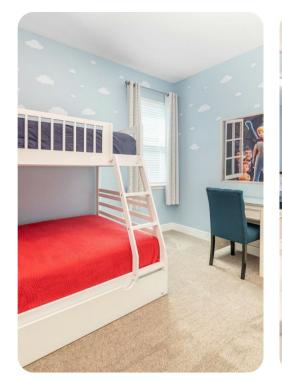

#### First floor

- Bedroom 2 King-size bed; en-suite bathroom includes double vanity and walk-in shower
- Bedroom 3 Themed bedroom with bunk bed (twin/double); adjacent bathroom includes double vanity and shower/bathtub combination
- Bedroom 4 2 twin beds; Jack and Jill-style bathroom includes double vanity and shower/bathtub combination