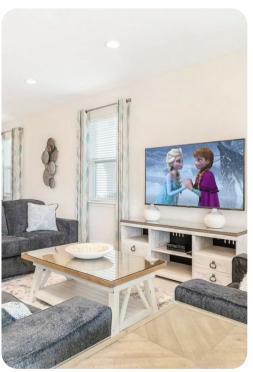

## Living area

- Open-plan living area
- Fully equipped kitchen
- Breakfast bar with seating
- Dining table and chairs
- Tastefully furnished living room with flat-screen TV and comfortable sofas

#### Home entertainment

- Flat-screen TVs in living area and all bedrooms
- Home theater includes projector screen and cinema-style seating
- Game room includes ping-pong table and foosball