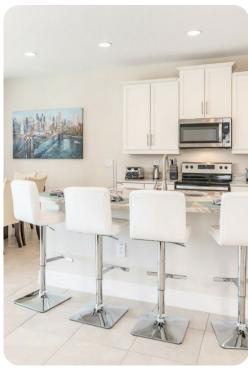

## Living area

- Open-plan living area
- Fully equipped kitchen
- Breakfast bar with seating
- Dining table and chairs
- Tastefully furnished living room with flat-screen TV and comfortable sofas