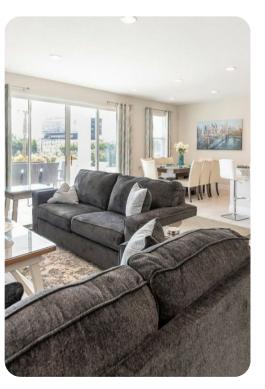

## Living area

- Open-plan living area
- Fully equipped kitchen
- Breakfast bar with seating
- Dining table and chairs
- Tastefully furnished living room with flat-screen TV and comfortable sofas