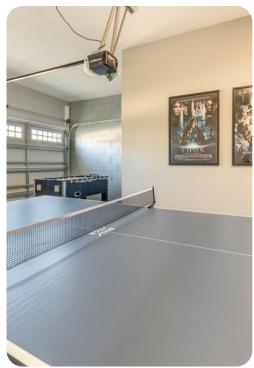

#### Home entertainment

- Flat-screen TVs in living area and all bedrooms
- Home theater includes projector screen and cinema-style seating
- Game room includes ping-pong table and foosball