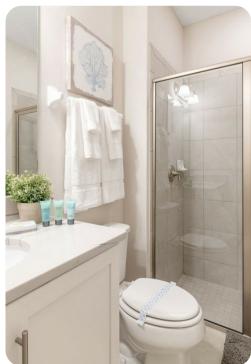

#### Ground floor

• Bedroom 1 - King-size bed; adjacent bathroom includes single vanity and walk-in shower

#### First floor

- Bedroom 2 King-size bed; en-suite bathroom includes double vanity and walk-in shower
- Bedroom 3 Themed bedroom with bunk bed (twin/double); adjacent bathroom includes double vanity and shower/bathtub combination
- Bedroom 4 2 twin beds; Jack and Jill-style bathroom includes double vanity and shower/bathtub combination