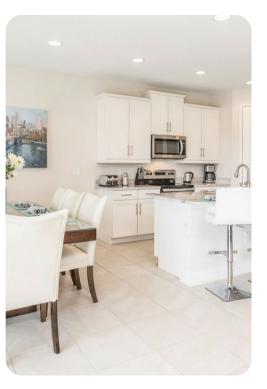

## Living area

- Open-plan living area
- Fully equipped kitchen
- Breakfast bar with seating
- Dining table and chairs
- Tastefully furnished living room with flat-screen TV and comfortable sofas