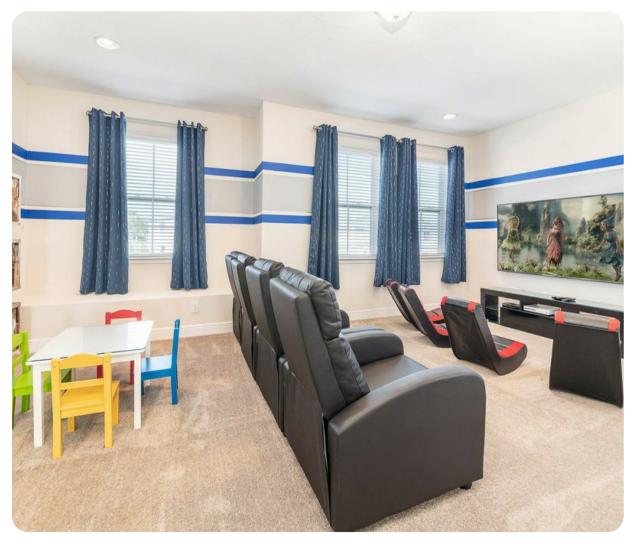

#### Home entertainment

- Flat-screen TVs in living area and all bedrooms
- Home theater includes projector screen and cinema-style seating
- Game room includes ping-pong table and foosball