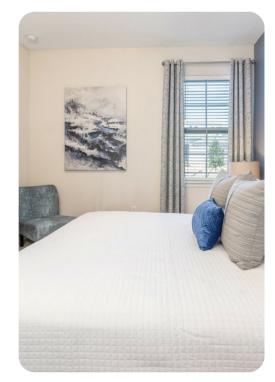

#### Bedrooms

#### Ground floor

• Bedroom 1 - King-size bed; adjacent bathroom includes single vanity and walk-in shower

#### First floor

- Bedroom 2 King-size bed; en-suite bathroom includes double vanity and walk-in shower
- Bedroom 3 Themed bedroom with bunk bed (twin/double); adjacent bathroom includes double vanity and shower/bathtub combination
- Bedroom 4 2 twin beds; Jack and Jill-style bathroom includes double vanity and shower/bathtub combination