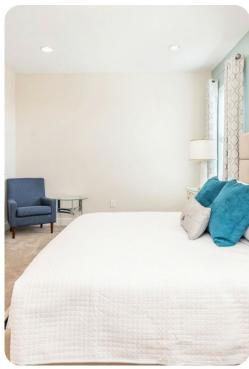

#### First floor

- Bedroom 2 King-size bed; en-suite bathroom includes double vanity and walk-in shower
- Bedroom 3 Themed bedroom with bunk bed (twin/double); adjacent bathroom includes double vanity and shower/bathtub combination
- Bedroom 4 2 twin beds; Jack and Jill-style bathroom includes double vanity and shower/bathtub combination