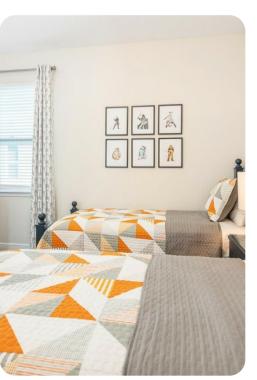

#### First floor

- Bedroom 2 King-size bed; en-suite bathroom includes double vanity and walk-in shower
- Bedroom 3 Themed bedroom with bunk bed (twin/double); adjacent bathroom includes double vanity and shower/bathtub combination
- Bedroom 4 2 twin beds; Jack and Jill-style bathroom includes double vanity and shower/bathtub combination