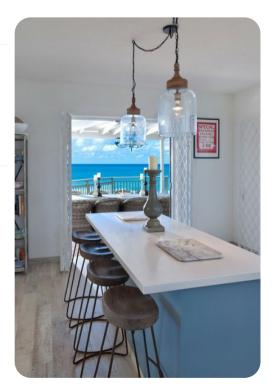

# Living area

- Open-plan living area
- Fully equipped kitchen
- Kitchenette
- Breakfast bar with seating
- Dining table and chairs
- Tastefully furnished living room with flat-screen TV and comfortable sofas
- Additional living room with sofas