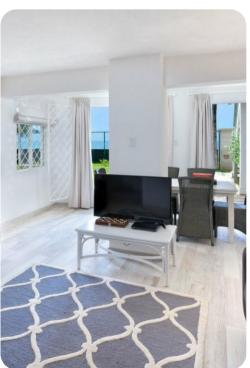

# Living area

- Open-plan living area
- Fully equipped kitchen
- Kitchenette
- Breakfast bar with seating
- Dining table and chairs
- Tastefully furnished living room with flat-screen TV and comfortable sofas
- Additional living room with sofas