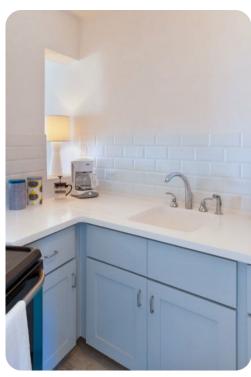

# Living area

- Open-plan living area
- Fully equipped kitchen
- Kitchenette
- Breakfast bar with seating
- Dining table and chairs
- Tastefully furnished living room with flat-screen TV and comfortable sofas
- Additional living room with sofas