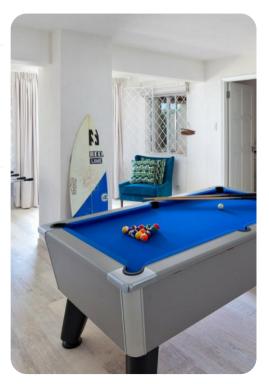

### Home entertainment

- Flat-screen TV in living area
- Game room with foosball and pool table