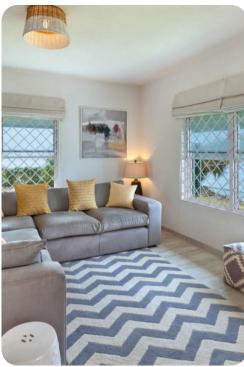

# Living area

- Open-plan living area
- Fully equipped kitchen
- Kitchenette
- Breakfast bar with seating
- Dining table and chairs
- Tastefully furnished living room with flat-screen TV and comfortable sofas
- Additional living room with sofas