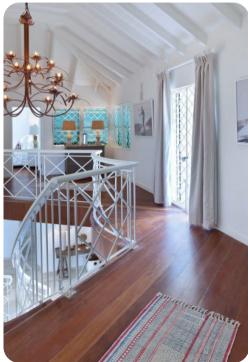

### Second floor

• Bedroom 5 - King-size bed; en-suite bathroom includes double vanity and walk-in shower

The ground floor apartment can be accessed via a stairway from the entry floor, or there is also a separate entrance available.