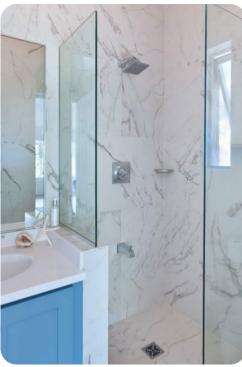

#### **Bedrooms**

# Ground floor apartment

- Bedroom 1 3 twin beds; adjacent bathroom includes single vanity and walk-in shower
- Bedroom 2 King-size bed; Jack and Jill-style bathroom includes single vanity and walk-in shower
- Bedroom 3 2 twin beds; Jack and Jill-style bathroom includes single vanity and walk-in shower

# Entry floor

• Bedroom 4 - King-size bed and in-room bathtub; en-suite bathroom includes single vanity and walk-in shower. Access to pool terrace.

### Second floor

• Bedroom 5 - King-size bed; en-suite bathroom includes double vanity and walk-in shower

The ground floor apartment can be accessed via a stairway from the entry floor, or there is also a separate entrance available.