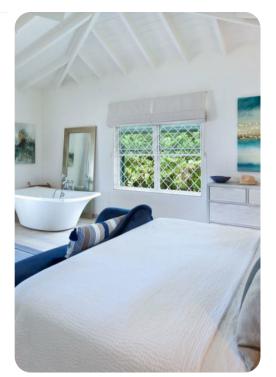

# Entry floor

• Bedroom 4 - King-size bed and in-room bathtub; en-suite bathroom includes single vanity and walk-in shower. Access to pool terrace.