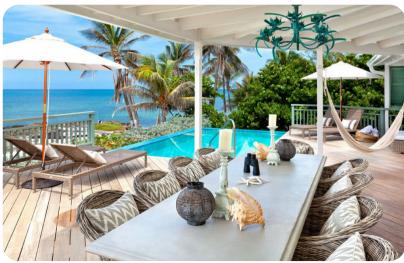

# Living area

- Open-plan living area
- Fully equipped kitchen
- Kitchenette
- Breakfast bar with seating
- Dining table and chairs
- Tastefully furnished living room with flat-screen TV and comfortable sofas
- Additional living room with sofas

#### Outside area

- Private infinity pool
- Veranda
- Sunloungers
- Pool deck
- Covered terrace
- Alfresco dining area
- Outdoor lounge area
- Poolside lounge area