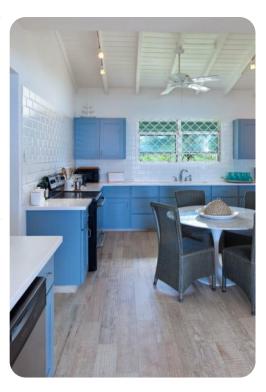

# Living area

- Open-plan living area
- Fully equipped kitchen
- Kitchenette
- Breakfast bar with seating
- Dining table and chairs
- Tastefully furnished living room with flat-screen TV and comfortable sofas
- Additional living room with sofas