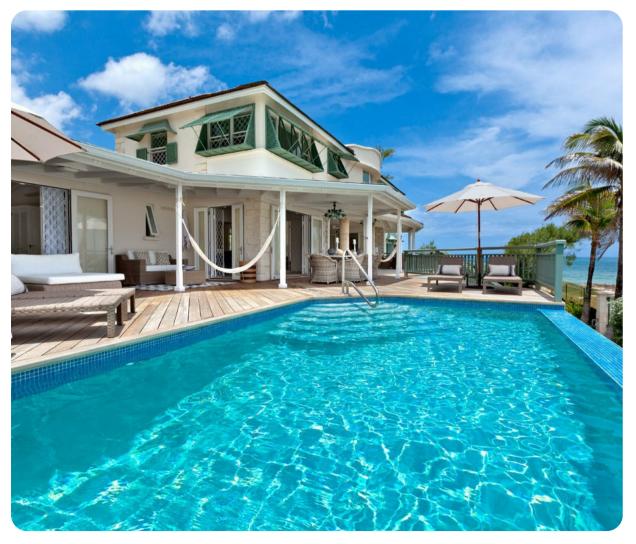

# Emily House - 5-bed

<u>№</u> 5 <del>%</del> 4.5 <del>%</del> 10

# Key features

- 5 bedrooms
- 4.5 bathrooms
- Sleeps 10
- Private pool
- Game room
- Housekeeper
- Direct beach access
- Beachfront

#### Outside area

- Private infinity pool
- Veranda
- Sunloungers
- Pool deck
- Covered terrace
- Alfresco dining area
- Outdoor lounge area
- Poolside lounge area