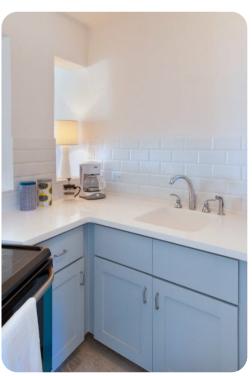

## Living area

- Open-plan living area
- Fully equipped kitchen
- Kitchenette
- Breakfast bar with seating
- Dining table and chairs
- Tastefully furnished living room with flat-screen TV and comfortable sofas
- Additional living room with sofas