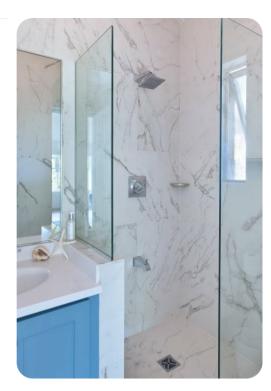

## Ground floor apartment

- Bedroom 1 3 twin beds; adjacent bathroom includes single vanity and walk-in shower
- Bedroom 2 King-size bed; Jack and Jill-style bathroom includes single vanity and walk-in shower
- Bedroom 3 2 twin beds; Jack and Jill-style bathroom includes single vanity and walk-in shower

## Entry floor

• Bedroom 4 - King-size bed and in-room bathtub; en-suite bathroom includes single vanity and walk-in shower. Access to pool terrace.

## Second floor

- Bedroom 5 King-size bed; Jack and Jill-style bathroom includes double vanity and walk-in shower
- Bedroom 6 2 twin beds; Jack and Jill-style bathroom includes double vanity and walk-in shower
- Bedroom 7 King-size bed; en-suite bathroom includes double vanity and walk-in shower