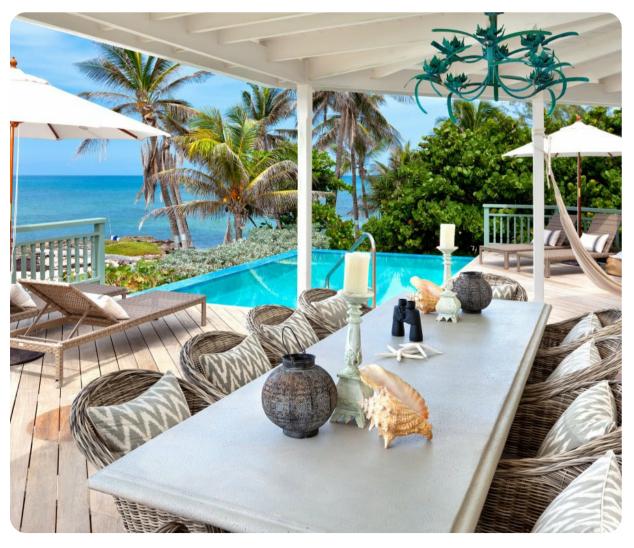

#### Outside area

- Private infinity pool
- Veranda
- Sunloungers
- Pool deck
- Covered terrace
- Alfresco dining area
- Outdoor lounge area
- Poolside lounge area

## Living area

- Open-plan living area
- Fully equipped kitchen
- Kitchenette
- Breakfast bar with seating
- Dining table and chairs
- Tastefully furnished living room with flat-screen TV and comfortable sofas
- Additional living room with sofas