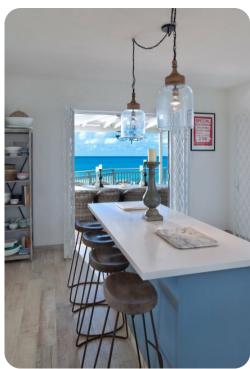

## Living area

- Open-plan living area
- Fully equipped kitchen
- Kitchenette
- Breakfast bar with seating
- Dining table and chairs
- Tastefully furnished living room with flat-screen TV and comfortable sofas
- Additional living room with sofas