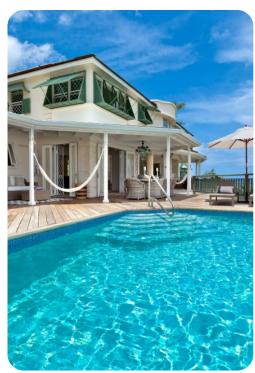

#### Outside area

- Private infinity pool
- Veranda
- Sunloungers
- Pool deck
- Covered terrace
- Alfresco dining area
- Outdoor lounge area
- Poolside lounge area