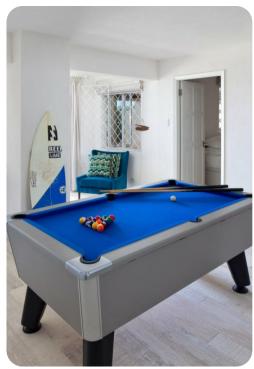

## Home entertainment

- Flat-screen TV in living area
- Game room with foosball and pool table