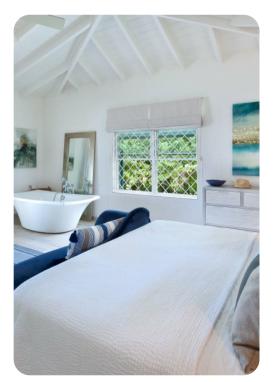

#### **Bedrooms**

## Entry floor

• Bedroom 4 - King-size bed and in-room bathtub; en-suite bathroom includes single vanity and walk-in shower. Access to pool terrace.