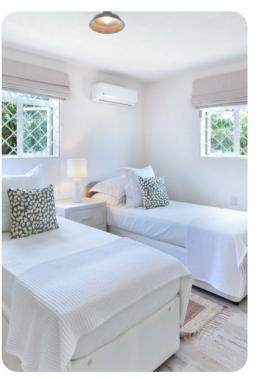

#### **Bedrooms**

## Ground floor apartment

- Bedroom 1 3 twin beds; adjacent bathroom includes single vanity and walk-in shower
- Bedroom 2 King-size bed; Jack and Jill-style bathroom includes single vanity and walk-in shower
- Bedroom 3 2 twin beds; Jack and Jill-style bathroom includes single vanity and walk-in shower

## Entry floor

• Bedroom 4 - King-size bed and in-room bathtub; en-suite bathroom includes single vanity and walk-in shower. Access to pool terrace.

## Second floor

- Bedroom 5 King-size bed; Jack and Jill-style bathroom includes double vanity and walk-in shower
- Bedroom 6 2 twin beds; Jack and Jill-style bathroom includes double vanity and walk-in shower
- Bedroom 7 King-size bed; en-suite bathroom includes double vanity and walk-in shower