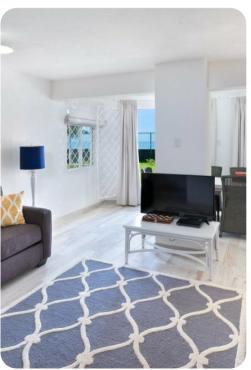

## Living area

- Open-plan living area
- Fully equipped kitchen
- Kitchenette
- Breakfast bar with seating
- Dining table and chairs
- Tastefully furnished living room with flat-screen TV and comfortable sofas
- Additional living room with sofas

## Home entertainment

- Flat-screen TV in living area
- Game room with foosball and pool table