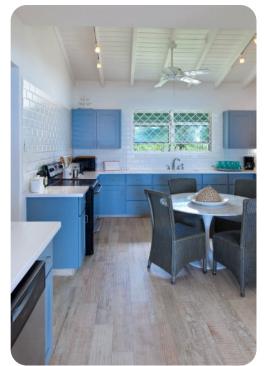

## Living area

- Open-plan living area
- Fully equipped kitchen
- Kitchenette
- Breakfast bar with seating
- Dining table and chairs
- Tastefully furnished living room with flat-screen TV and comfortable sofas
- Additional living room with sofas