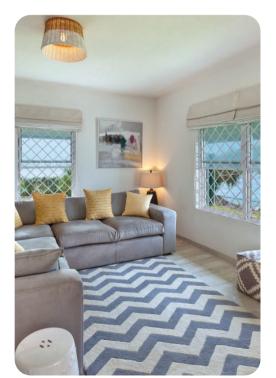

## Living area

- Open-plan living area
- Fully equipped kitchen
- Kitchenette
- Breakfast bar with seating
- Dining table and chairs
- Tastefully furnished living room with flat-screen TV and comfortable sofas
- Additional living room with sofas