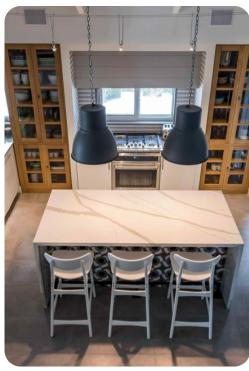

# Living area

- Open-plan living area
- Fully equipped kitchen
- Kitchenette
- Breakfast bar with seating
- Tastefully furnished living room with flat-screen TV and comfortable sofas
- Laptop friendly workspace