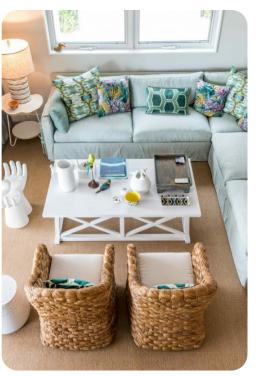

# Living area

- Open-plan living area
- Fully equipped kitchen
- Kitchenette
- Breakfast bar with seating
- Tastefully furnished living room with flat-screen TV and comfortable sofas
- Laptop friendly workspace