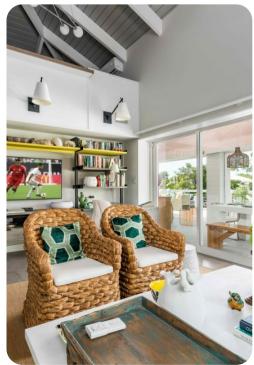

# Living area

- Open-plan living area
- Fully equipped kitchen
- Kitchenette
- Breakfast bar with seating
- Tastefully furnished living room with flat-screen TV and comfortable sofas
- Laptop friendly workspace

### Home entertainment

- Smart TVs in living area and all bedrooms
- Books