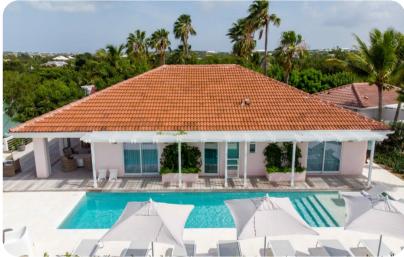

# Key features

- 4 bedrooms
- 4 bathrooms
- Sleeps 8
- Private pool
- Outdoor kitchen
- Waterfront

# Outside area

- Private pool
- Veranda
- Sunloungers
- Terrace
- Alfresco dining area
- Outdoor lounge area
- Poolside lounge area
- Landscaped gardens
- Outdoor kitchen
- BBQ grill