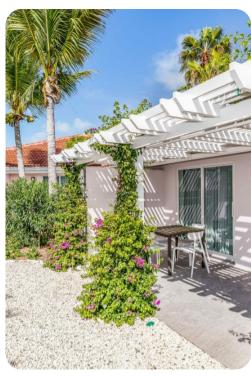

# Outside area

- Private pool
- Veranda
- Sunloungers
- Terrace
- Alfresco dining area
- Outdoor lounge area
- Poolside lounge area
- Landscaped gardens
- Outdoor kitchen
- BBQ grill