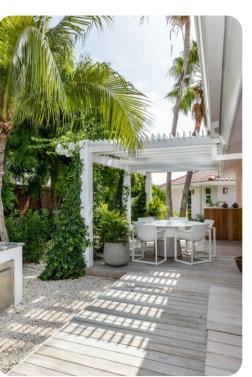

# Outside area

- Private pool
- Veranda
- Sunloungers
- Terrace
- Alfresco dining area
- Outdoor lounge area
- Poolside lounge area
- Landscaped gardens
- Outdoor kitchen
- BBQ grill