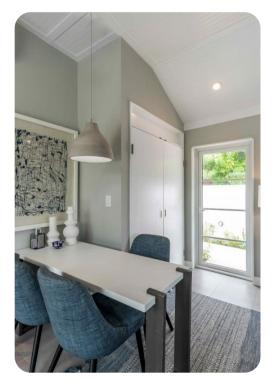

# Living area

- Open-plan living area
- Fully equipped kitchen
- Kitchenette
- Breakfast bar with seating
- Tastefully furnished living room with flat-screen TV and comfortable sofas
- Laptop friendly workspace