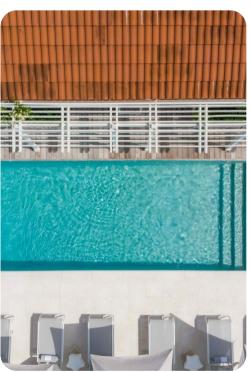

# Outside area

- Private pool
- Veranda
- Sunloungers
- Terrace
- Alfresco dining area
- Outdoor lounge area
- Poolside lounge area
- Landscaped gardens
- Outdoor kitchen
- BBQ grill