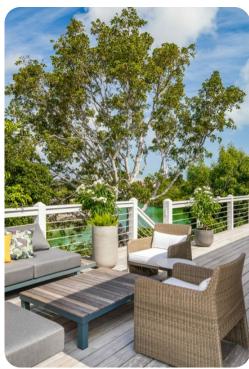

# Outside area

- Private pool
- Veranda
- Sunloungers
- Terrace
- Alfresco dining area
- Outdoor lounge area
- Poolside lounge area
- Landscaped gardens
- Outdoor kitchen
- BBQ grill