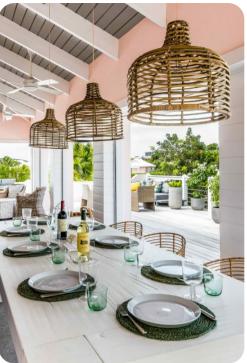

# Outside area

- Private pool
- Veranda
- Sunloungers
- Terrace
- Alfresco dining area
- Outdoor lounge area
- Poolside lounge area
- Landscaped gardens
- Outdoor kitchen
- BBQ grill