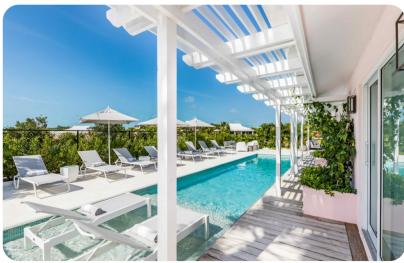

# Key features

- 4 bedrooms
- 4 bathrooms
- Sleeps 8
- Private pool
- Outdoor kitchen
- Waterfront

# Outside area

- Private pool
- Veranda
- Sunloungers
- Terrace
- Alfresco dining area
- Outdoor lounge area
- Poolside lounge area
- Landscaped gardens
- Outdoor kitchen
- BBQ grill