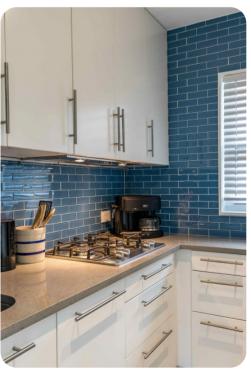

# Living area

- Open-plan living area
- Fully equipped kitchen
- Kitchenette
- Breakfast bar with seating
- Tastefully furnished living room with flat-screen TV and comfortable sofas
- Laptop friendly workspace