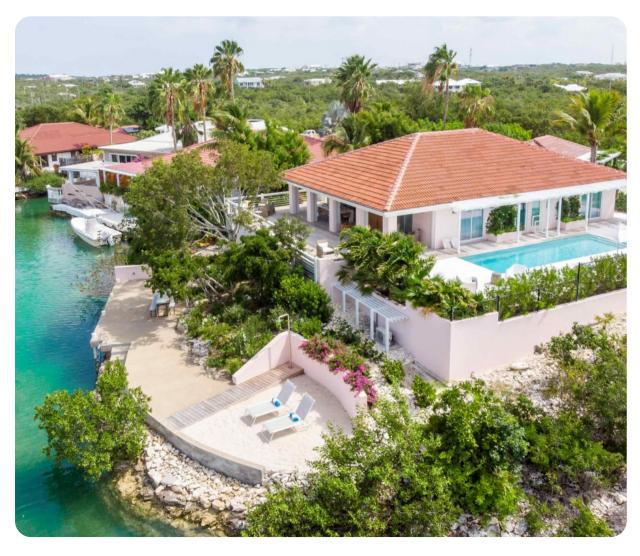

# **Emerald Waters**

# Key features

- 4 bedrooms
- 4 bathrooms
- Sleeps 8
- Private pool
- Outdoor kitchen
- Waterfront

# Outside area

- Private pool
- Veranda
- Sunloungers
- Terrace
- Alfresco dining area
- Outdoor lounge area
- Poolside lounge area
- Landscaped gardens
- Outdoor kitchen
- BBQ grill