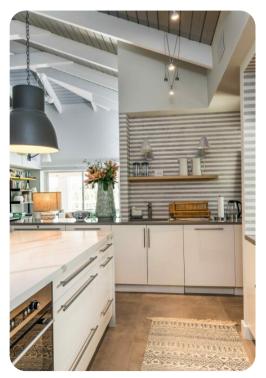

# Living area

- Open-plan living area
- Fully equipped kitchen
- Kitchenette
- Breakfast bar with seating
- Tastefully furnished living room with flat-screen TV and comfortable sofas
- Laptop friendly workspace