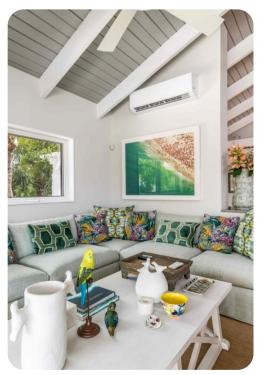

# Living area

- Open-plan living area
- Fully equipped kitchen
- Kitchenette
- Breakfast bar with seating
- Tastefully furnished living room with flat-screen TV and comfortable sofas
- Laptop friendly workspace

### Home entertainment

- Smart TVs in living area and all bedrooms
- Books