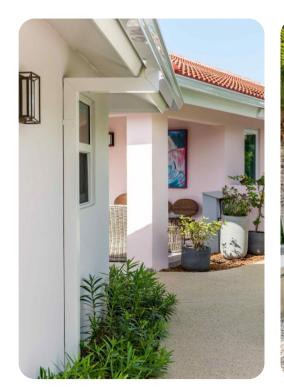

# Outside area

- Private pool
- Veranda
- Sunloungers
- Terrace
- Alfresco dining area
- Outdoor lounge area
- Poolside lounge area
- Landscaped gardens
- Outdoor kitchen
- BBQ grill