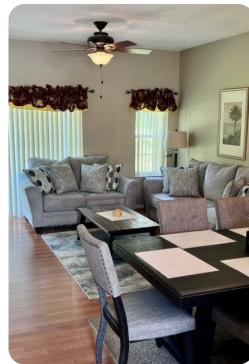

## Living area

- Open-plan living area
- Fully equipped kitchen
- Breakfast bar with seating
- Dining table and chairs
- Tastefully furnished living room with flat-screen TV and comfortable sofas

#### Home entertainment

• Flat-screen TVs in living area and all bedrooms