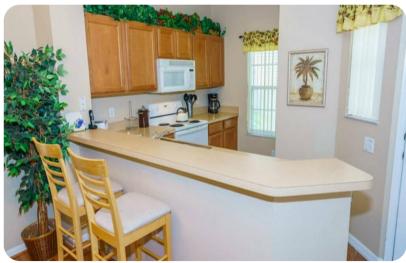

## Living area

- Open-plan living area
- Fully equipped kitchen
- Breakfast bar with seating
- Dining table and chairs
- Tastefully furnished living room with flat-screen TV and comfortable sofas