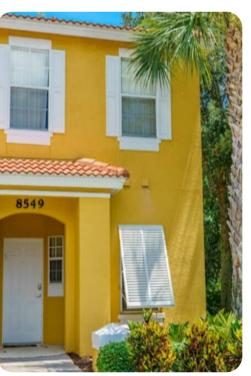

eatures

- 3 bedrooms
- 2.5 bathrooms
- Sleeps 6
- Communal pool
- Access to resort amenities

#### **Bedrooms**

- Bedroom 1 Queen-size bed
- Bedroom 2 Queen-size bed
- Bedroom 3 2 twin beds

## Living area

- Open-plan living area
- Fully equipped kitchen
- Breakfast bar with seating
- Dining table and chairs
- Tastefully furnished living room with flat-screen TV and comfortable sofas

#### Home entertainment

• Flat-screen TVs in living area and all bedrooms

#### General

- Air conditioning throughout
- Complimentary wifi
- Bedding and towels included
- Private parking









Emerald Island Resort 148 | Page 2 of 6

# Laundry room

- Washer and dryer
- Iron and ironing board

# Resort amenities

- Communal pool
- Shared hot tub









Emerald Island Resort 148 | Page 3 of 6









Emerald Island Resort 148 | Page 4 of 6









Emerald Island Resort 148 | Page 5 of 6