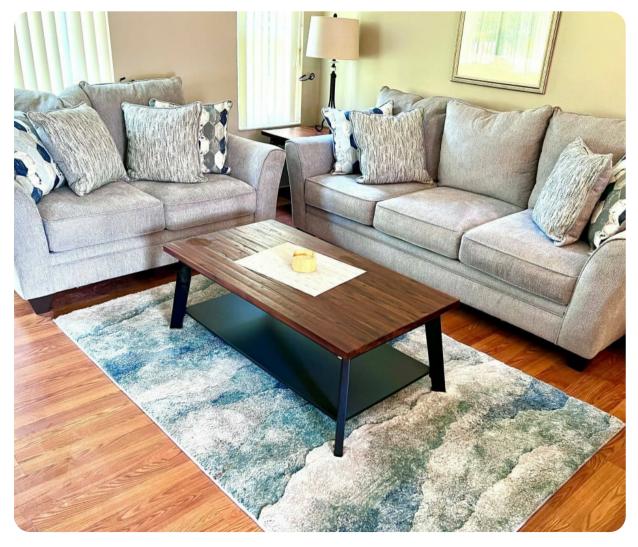

## Living area

- Open-plan living area
- Fully equipped kitchen
- Breakfast bar with seating
- Dining table and chairs
- Tastefully furnished living room with flat-screen TV and comfortable sofas