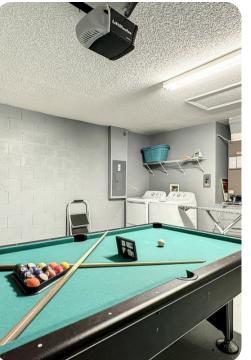

### Home entertainment

- Flat-screen TVs in living area and all bedrooms
- Game room includes pool table