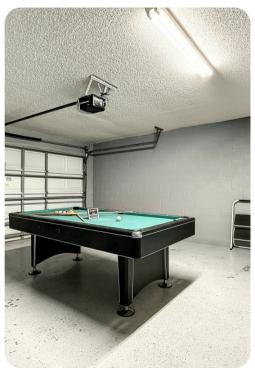

#### Key features

- 4 bedrooms
- 3 bathrooms
- Sleeps 8
- Private pool
- Hot tub
- Game room
- Access to resort amenities

### Home entertainment

- Flat-screen TVs in living area and all bedrooms
- Game room includes pool table