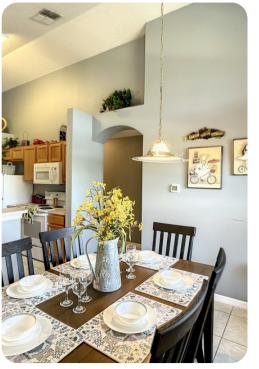

### Living area

- Open-plan living area
- Fully equipped kitchen
- Breakfast bar with seating
- Dining table and chairs
- Tastefully furnished living room with flat-screen TV and comfortable sofas