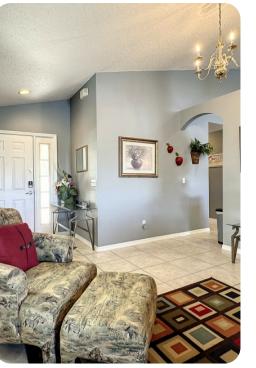

### Living area

- Open-plan living area
- Fully equipped kitchen
- Breakfast bar with seating
- Dining table and chairs
- Tastefully furnished living room with flat-screen TV and comfortable sofas