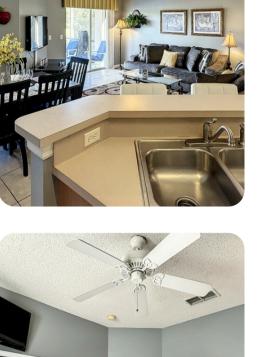

### Living area

- Open-plan living area
- Fully equipped kitchen
- Breakfast bar with seating
- Dining table and chairs
- Tastefully furnished living room with flat-screen TV and comfortable sofas