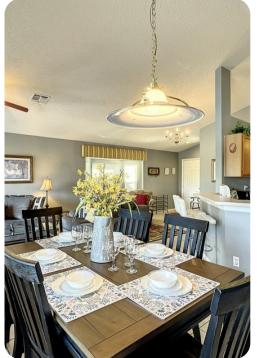

### Living area

- Open-plan living area
- Fully equipped kitchen
- Breakfast bar with seating
- Dining table and chairs
- Tastefully furnished living room with flat-screen TV and comfortable sofas