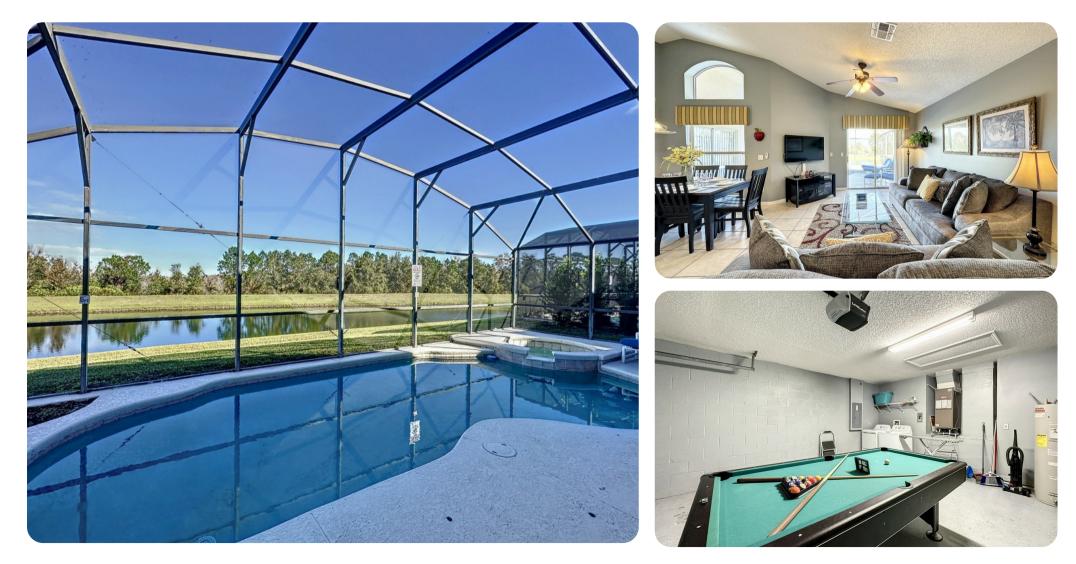

#### Key features

- 4 bedrooms
- 3 bathrooms
- Sleeps 8
- Private pool
- Hot tub
- Game room
- Access to resort amenities

### Living area

- Open-plan living area
- Fully equipped kitchen
- Breakfast bar with seating
- Dining table and chairs
- Tastefully furnished living room with flat-screen TV and comfortable sofas

#### Pool area

- Private pool
- Hot tub (pool heat required)
- Sunloungers
- Covered lanai with table and chairs

### Home entertainment

- Flat-screen TVs in living area and all bedrooms
- Game room includes pool table