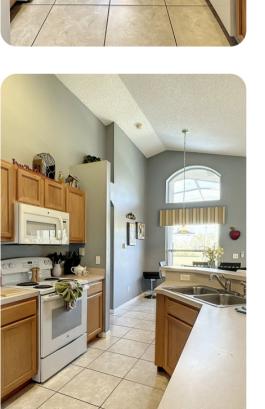

### Living area

- Open-plan living area
- Fully equipped kitchen
- Breakfast bar with seating
- Dining table and chairs
- Tastefully furnished living room with flat-screen TV and comfortable sofas

#### General

- Air conditioning throughout
- Complimentary wifi
- Bedding and towels included
- Private parking