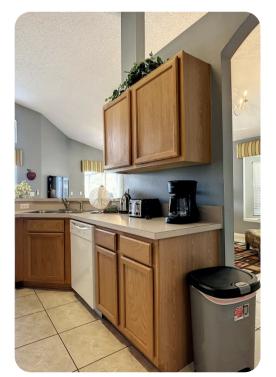

### Living area

- Open-plan living area
- Fully equipped kitchen
- Breakfast bar with seating
- Dining table and chairs
- Tastefully furnished living room with flat-screen TV and comfortable sofas

#### General

- Air conditioning throughout
- Complimentary wifi
- Bedding and towels included
- Private parking