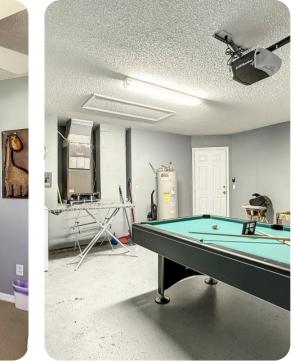

#### Key features

- 4 bedrooms
- 3 bathrooms
- Sleeps 8
- Private pool
- Hot tub
- Game room
- Access to resort amenities

### Home entertainment

- Flat-screen TVs in living area and all bedrooms
- Game room includes pool table