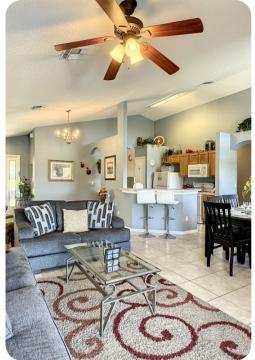

### Living area

- Open-plan living area
- Fully equipped kitchen
- Breakfast bar with seating
- Dining table and chairs
- Tastefully furnished living room with flat-screen TV and comfortable sofas

### Home entertainment

- Flat-screen TVs in living area and all bedrooms
- Game room includes pool table