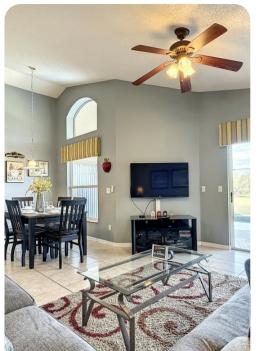

### Living area

- Open-plan living area
- Fully equipped kitchen
- Breakfast bar with seating
- Dining table and chairs
- Tastefully furnished living room with flat-screen TV and comfortable sofas