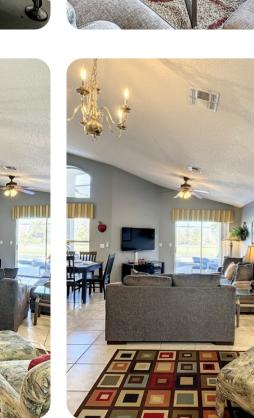

### Living area

- Open-plan living area
- Fully equipped kitchen
- Breakfast bar with seating
- Dining table and chairs
- Tastefully furnished living room with flat-screen TV and comfortable sofas