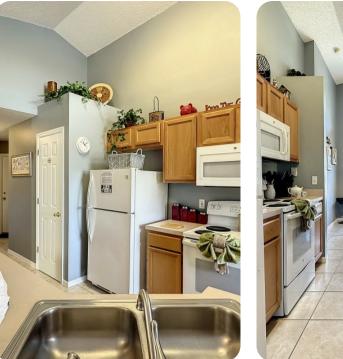

### Living area

- Open-plan living area
- Fully equipped kitchen
- Breakfast bar with seating
- Dining table and chairs
- Tastefully furnished living room with flat-screen TV and comfortable sofas

#### General

- Air conditioning throughout
- Complimentary wifi
- Bedding and towels included
- Private parking