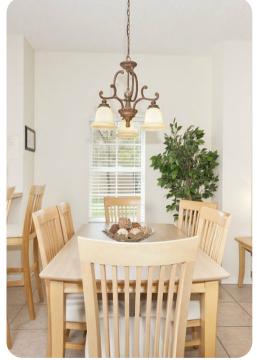

## Living area

- Open-plan living area
- Fully equipped kitchen
- Breakfast bar with seating
- Dining table and chairs
- Tastefully furnished living room with flat-screen TV and comfortable sofas