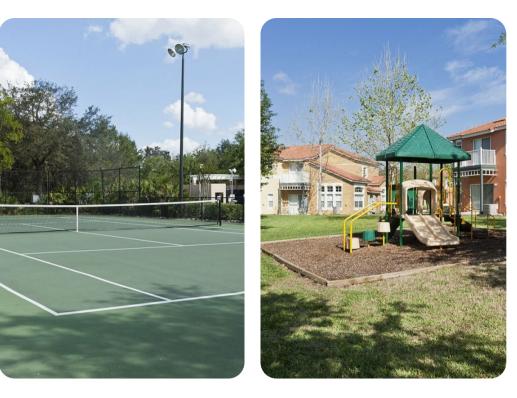

## **Resort facilities**

Located within minutes of Walt Disney World, Emerald Island is a prestigious gated community offering a wide range of amenities for the whole family to enjoy. Surrounded by a conservation area, this luxury retreat encompasses over 300 acres of land, with 11 acres of picturesque woodland running right through the centre of the resort - perfect for peaceful nature trails and exploring nature. Guests can enjoy full access to 2 heated communal pools, multiple sports courts and a gym. This popular resort is just a short drive from local restaurants and shops and there is a Tiki Bar, Clubhouse and sundry shop on site.