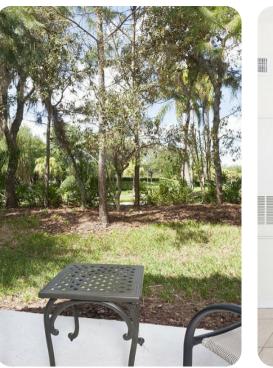

© Emerald Island Resort Emerald Island Resort 123

🗠 3 🖺 2.5 🖧 6 뒢 1270 sq.ft



Emerald Island Resort 123 | Page 1 of 6

## Key features

- 3 bedrooms
- 2.5 bathrooms
- Sleeps 6
- Balcony
- Access to resort amenities

## Bedrooms

## First floor

- Bedroom 1 Queen-size bed
- Bedroom 2 Queen-size bed
- Bedroom 3 2 twin beds

## Living area

- Open-plan living area
- Fully equipped kitchen
- Breakfast bar with seating
- Dining table and chairs
- Tastefully furnished living room with flat-screen TV and comfortable sofas

## Outdoor area

- Private patio with a set of table and chairs
- Balcony

### Home entertainment

• Flat-screen TVs in living area and all bedrooms









## Emerald Island Resort 123 | Page 2 of 6

#### General

- Air conditioning throughout
- Complimentary wifi
- Bedding and towels included
- Private parking

### Laundry room

- Washer and dryer
- Iron and ironing board

## Children's equipment available for hire

- Crib
- Stroller
- High chair
- Pack and play

## **Resort facilities**

Located within minutes of Walt Disney World, Emerald Island is a prestigious gated community offering a wide range of amenities for the whole family to enjoy. Surrounded by a conservation area, this luxury retreat encompasses over 300 acres of land, with 11 acres of picturesque woodland running right through the centre of the resort - perfect for peaceful nature trails and exploring nature. Guests can enjoy full access to 2 heated communal pools, mu