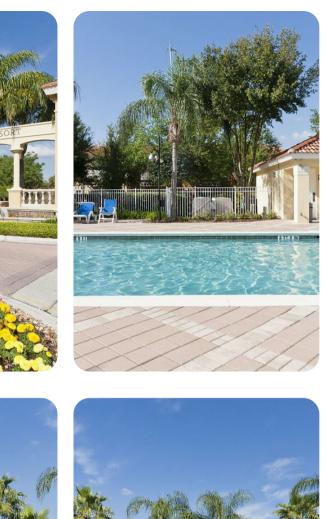

## **Resort facilities**

Located within minutes of Walt Disney World, Emerald Island is a prestigious gated community offering a wide range of amenities for the whole family to enjoy. Surrounded by a conservation area, this luxury retreat encompasses over 300 acres of land, with 11 acres of picturesque woodland running right through the centre of the resort - perfect for peaceful nature trails and exploring nature. Guests can enjoy full access to 2 heated communal pools, multiple sports courts and a gym. This popular resort is just a short drive from local restaurants and shops and there is a Tiki Bar, Clubhouse and sundry shop on site.