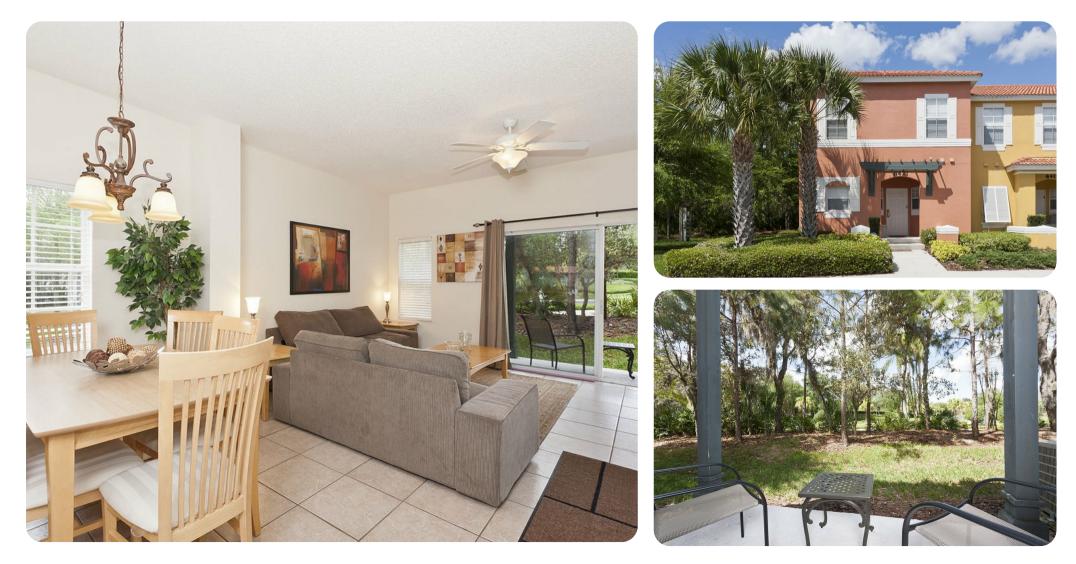

## Living area

- Open-plan living area
- Fully equipped kitchen
- Breakfast bar with seating
- Dining table and chairs
- Tastefully furnished living room with flat-screen TV and comfortable sofas

## Outdoor area

- Private patio with a set of table and chairs
- Balcony