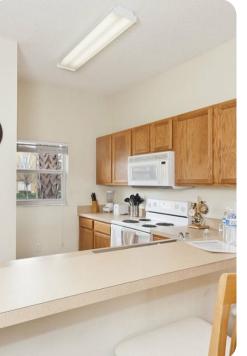

## Living area

- Open-plan living area
- Fully equipped kitchen
- Breakfast bar with seating
- Dining table and chairs
- Tastefully furnished living room with flat-screen TV and comfortable sofas