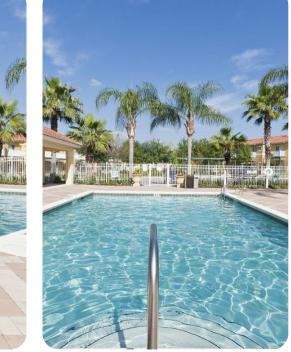

## **Resort facilities**

Located within minutes of Walt Disney World, Emerald Island is a prestigious gated community offering a wide range of amenities for the whole family to enjoy. Surrounded by a conservation area, this luxury retreat encompasses over 300 acres of land, with 11 acres of picturesque woodland running right through the centre of the resort - perfect for peaceful nature trails and exploring nature. Guests can enjoy full access to 2 heated communal pools, multiple sports courts and a gym. This popular resort is just a short drive from local restaurants and shops and there is a Tiki Bar, Clubhouse and sundry shop on site.