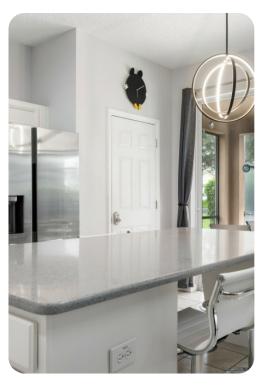

## Living area

- Open-plan living area
- Fully equipped kitchen
- Breakfast bar with seating
- Dining table and chairs
- Tastefully furnished living room with flat-screen TV and comfortable sofa
- Additional formal living area