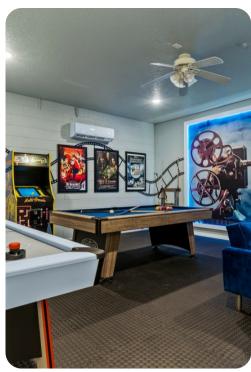

ft







# **Key Features**

- 7 bedrooms
- 5.5 bathrooms
- Sleeps 14
- Private pool
- Hot tub
- Game room
- Themed bedrooms
- Access to resort amenities
- Complimentary use of children's equipment including high chair & stroller

#### **Bedrooms**

- Bedroom 1 King (First Floor)
- Bedroom 2 King
- Bedroom 3 Queen
- Bedroom 4 Themed room with 2 Full/Full Bunk beds
- Bedroom 5 King
- Bedroom 6 Themed room with 2 Full/Full Bun beds
- Bedroom 7 Queen

## Living area

- Open-plan living area
- Fully equipped kitchen
- Breakfast bar with seating
- Dining table and chairs
- Tastefully furnished living room with flat-screen TV and comfortable sofa
- Additional formal living area

#### Pool area

- Private pool
- Hot tub (pool heat required)
- Sunloungers
- Covered lanai with table and chairs









Emerald Island Resort 121 | Page 2 of 8

# Home entertainment

• Game room with pool table, projector screen and sofas

### General

- Air conditioning throughout
- Complimentary wifi
- Bedding and towels included
- Private parking

# Laundry room

- Washer and dryer
- Iron and ironing board

# Children's equipment

- High chair (complimentary)
- Stroller (complimentary)
- Pack and play (complimentary)
- Crib (available for hire)









Emerald Island Resort 121 | Page 3 of 8









Emerald Island Resort 121 | Page 4 of 8









Emerald Island Resort 121 | Page 5 of 8









Emerald Island Resort 121 | Page 6 of 8









Emerald Island Resort 121 | Page 7 of 8









Emerald Island Resort 121 | Page 8 of 8