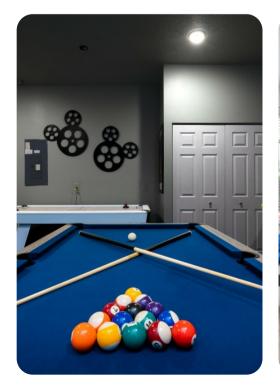

shed living room with flat-screen TV and comfortable sofa
- Additional formal living area

#### Pool area

- Private pool
- Hot tub (pool heat required)
- Sunloungers
- Covered lanai with table and chairs









Emerald Island Resort 121 | Page 2 of 8

# Home entertainment

• Game room with pool table, projector screen and sofas

### General

- Air conditioning throughout
- Complimentary wifi
- Bedding and towels included
- Private parking

# Laundry room

- Washer and dryer
- Iron and ironing board

# Children's equipment

- High chair (complimentary)
- Stroller (complimentary)
- Pack and play (complimentary)
- Crib (available for hire)









Emerald Island Resort 121 | Page 3 of 8









Emerald Island Resort 121 | Page 4 of 8









Emerald Island Resort 121 | Page 5 of 8









Emerald Island Resort 121 | Page 6 of 8









Emerald Island Resort 121 | Page 7 of 8









Emerald Island Resort 121 | Page 8 of 8