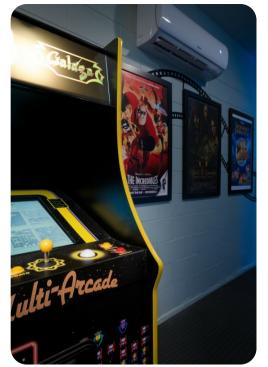

urnished living room with flat-screen TV and comfortable sofa
- Additional formal living area

#### Pool area

- Private pool
- Hot tub (pool heat required)
- Sunloungers
- Covered lanai with table and chairs









Emerald Island Resort 121 | Page 2 of 8

# Home entertainment

• Game room with pool table, projector screen and sofas

### General

- Air conditioning throughout
- Complimentary wifi
- Bedding and towels included
- Private parking

# Laundry room

- Washer and dryer
- Iron and ironing board

# Children's equipment

- High chair (complimentary)
- Stroller (complimentary)
- Pack and play (complimentary)
- Crib (available for hire)









Emerald Island Resort 121 | Page 3 of 8









Emerald Island Resort 121 | Page 4 of 8









Emerald Island Resort 121 | Page 5 of 8









Emerald Island Resort 121 | Page 6 of 8









Emerald Island Resort 121 | Page 7 of 8









Emerald Island Resort 121 | Page 8 of 8