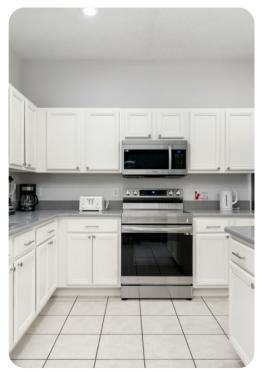

## Living area

- Open-plan living area
- Fully equipped kitchen
- Breakfast bar with seating
- Dining table and chairs
- Tastefully furnished living room with flat-screen TV and comfortable sofa
- Additional formal living area