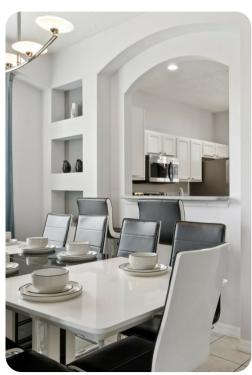

## Living area

- Open-plan living area
- Fully equipped kitchen
- Breakfast bar with seating
- Dining table and chairs
- Tastefully furnished living room with flat-screen TV and comfortable sofa
- Additional formal living area