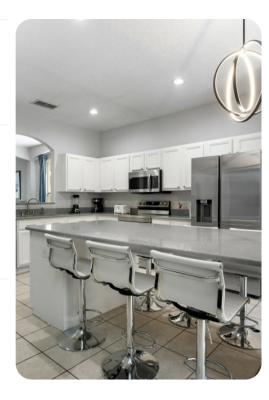

## Living area

- Open-plan living area
- Fully equipped kitchen
- Breakfast bar with seating
- Dining table and chairs
- Tastefully furnished living room with flat-screen TV and comfortable sofa
- Additional formal living area