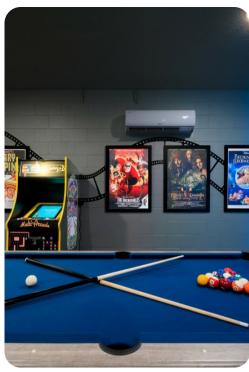

eating
- Dining table and chairs
- Tastefully furnished living room with flat-screen TV and comfortable sofa
- Additional formal living area

#### Pool area

- Private pool
- Hot tub (pool heat required)
- Sunloungers
- Covered lanai with table and chairs









Emerald Island Resort 121 | Page 2 of 8

# Home entertainment

• Game room with pool table, projector screen and sofas

### General

- Air conditioning throughout
- Complimentary wifi
- Bedding and towels included
- Private parking

# Laundry room

- Washer and dryer
- Iron and ironing board

# Children's equipment

- High chair (complimentary)
- Stroller (complimentary)
- Pack and play (complimentary)
- Crib (available for hire)









Emerald Island Resort 121 | Page 3 of 8









Emerald Island Resort 121 | Page 4 of 8









Emerald Island Resort 121 | Page 5 of 8









Emerald Island Resort 121 | Page 6 of 8









Emerald Island Resort 121 | Page 7 of 8









Emerald Island Resort 121 | Page 8 of 8