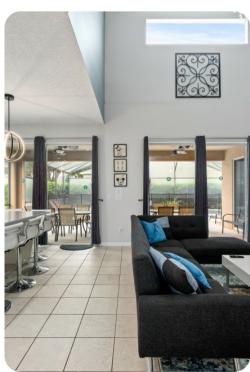

## Living area

- Open-plan living area
- Fully equipped kitchen
- Breakfast bar with seating
- Dining table and chairs
- Tastefully furnished living room with flat-screen TV and comfortable sofa
- Additional formal living area