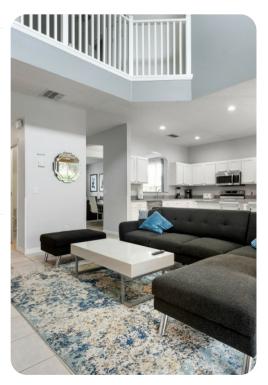

## Living area

- Open-plan living area
- Fully equipped kitchen
- Breakfast bar with seating
- Dining table and chairs
- Tastefully furnished living room with flat-screen TV and comfortable sofa
- Additional formal living area