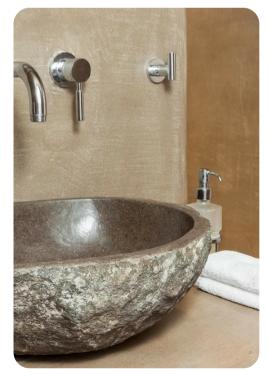

- En-suite bedroom (twin beds, balcony, sea view)
- En-suite master bedroom (king size bed, balcony, sea view)

Jacuzzi Level

- En-suite bedroom (king size bed, independent entrance, kitchenette, sea view)
- 2 en-suite bedrooms (twin beds, independent entrance, sea view)
- Jacuzzi

## Pool area

- 2 Private Infinity Pools
- 2 Jacuzzis
- Sunbeds
- Pergola
- Parking

## General

- Air-conditioning
- Wifi
- 2 Gyms
- Sound system
- SAT TV
- Security alarm
- CCTV
- Safe
- Nespresso
- Anatomic mattresses
- TV in rooms
- Hairdryers
- Working Desk
- Iron (upon request)
- Baby cot bed (upon request)
- A refundable security deposit is payable in cash upon arrival. The amount is estimated by the rate of a night-stay within the period of the reservation.







Elia Epic Twin | Page 3 of 7





1



Elia Epic Twin | Page 4 of 7













37

Elia Epic Twin | Page 6 of 7