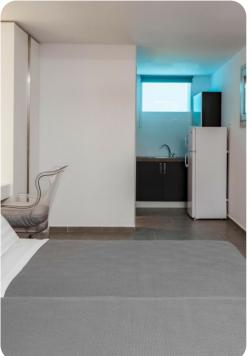

#### Pool Level (Entrance)

- En-suite bedroom (king size bed, kitchenette)
- Living room & dining area
- Outdoor shaded lounge & dining area
- Fully equipped kitchen
- Guest WC
- Pool

#### Pool Level (Entrance)

- Master en-suite bedroom (king size bed, private jacuzzi, sea view)
- En-suite bedroom (king size bed, kitchenette)
- Living room & dining area
- Outdoor shaded lounge & dining area

# Elia Epic Twin | Page 2 of 7

- Fully equipped kitchen
- Guest WC
- Pool