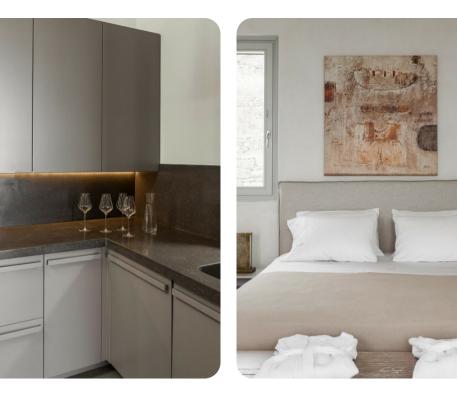

#### Upper Level

- En-suite bedroom (twin beds, balcony, sitting area, sea view)
- En-suite master bedroom (king size bed, balcony, sea view)
- En-suite guestroom (private entrance, twin beds, kitchenette)

#### Upper Level

- En-suite bedroom (twin beds, balcony, sea view)
- En-suite master bedroom (king size bed, balcony, sea view)

Jacuzzi Level

- En-suite bedroom (king size bed, independent entrance, kitchenette, sea view)
- 2 en-suite bedrooms (twin beds, independent entrance, sea view)
- Jacuzzi