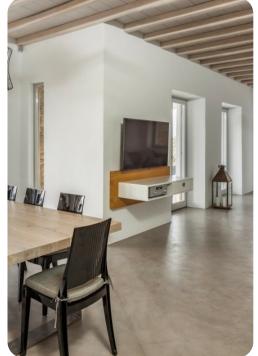

#### Pool Level (Entrance)

- En-suite bedroom (king size bed, kitchenette)
- Living room & dining area
- Outdoor shaded lounge & dining area
- Fully equipped kitchen
- Guest WC
- Pool

#### Pool Level (Entrance)

- Master en-suite bedroom (king size bed, private jacuzzi, sea view)
- En-suite bedroom (king size bed, kitchenette)
- Living room & dining area
- Outdoor shaded lounge & dining area