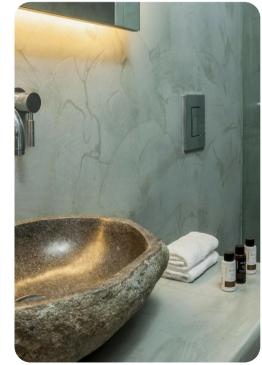

## General

- Air-conditioning
- Wifi
- 2 Gyms
- Sound system
- SAT TV
- Security alarm
- CCTV
- Safe
- Nespresso
- Anatomic mattresses
- TV in rooms
- Hairdryers
- Working Desk
- Iron (upon request)
- Baby cot bed (upon request)
- A refundable security deposit is payable in cash upon arrival. The amount is estimated by the rate of a night-stay within the period of the reservation.