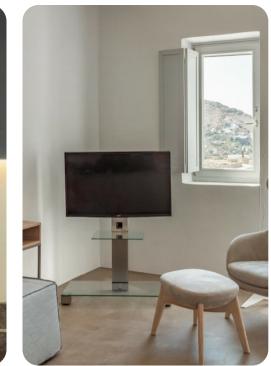

#### Upper Level

- En-suite bedroom (twin beds, balcony, sitting area, sea view)
- En-suite master bedroom (king size bed, balcony, sea view)
- En-suite guestroom (private entrance, twin beds, kitchenette)

#### Upper Level

- En-suite bedroom (twin beds, balcony, sea view)
- En-suite master bedroom (king size bed, balcony, sea view)

Jacuzzi Level

- En-suite bedroom (king size bed, independent entrance, kitchenette, sea view)
- 2 en-suite bedrooms (twin beds, independent entrance, sea view)
- Jacuzzi