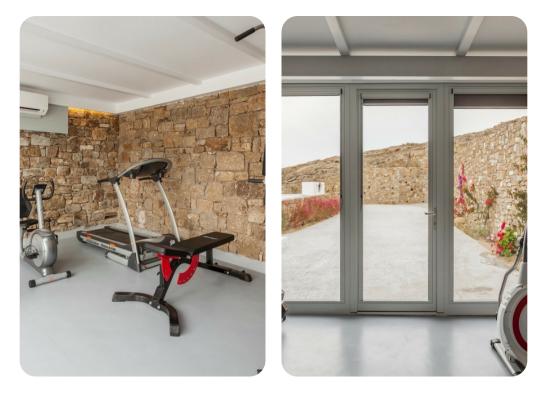

## General

- Air-conditioning
- Wifi
- 2 Gyms
- Sound system
- SAT TV
- Security alarm
- CCTV
- Safe
- Nespresso
- Anatomic mattresses
- TV in rooms
- Hairdryers
- Working Desk
- Iron (upon request)
- Baby cot bed (upon request)
- A refundable security deposit is payable in cash upon arrival. The amount is estimated by the rate of a night-stay within the period of the reservation.