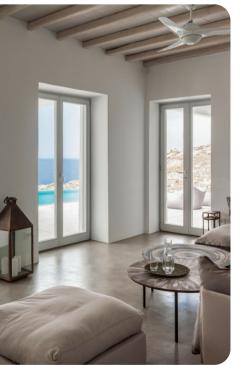

#### Pool Level (Entrance)

- En-suite bedroom (king size bed, kitchenette)
- Living room & dining area
- Outdoor shaded lounge & dining area
- Fully equipped kitchen
- Guest WC
- Pool

#### Upper Level

- En-suite bedroom (twin beds, balcony, sitting area, sea view)
- En-suite master bedroom (king size bed, balcony, sea view)
- En-suite guestroom (private entrance, twin beds, kitchenette)

#### Upper Level

- En-suite bedroom (twin beds, balcony, sea view)
- En-suite master bedroom (king size bed, balcony, sea view)

Jacuzzi Level

- En-suite bedroom (king size bed, independent entrance, kitchenette, sea view)
- 2 en-suite bedrooms (twin beds, independent entrance, sea view)
- Jacuzzi