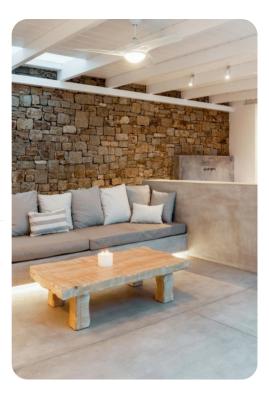

#### Pool Level (Entrance)

- En-suite bedroom (king size bed, kitchenette)
- Living room & dining area
- Outdoor shaded lounge & dining area
- Fully equipped kitchen
- Guest WC
- Pool

#### Pool Level (Entrance)

- Master en-suite bedroom (king size bed, private jacuzzi, sea view)
- En-suite bedroom (king size bed, kitchenette)
- Living room & dining area
- Outdoor shaded lounge & dining area