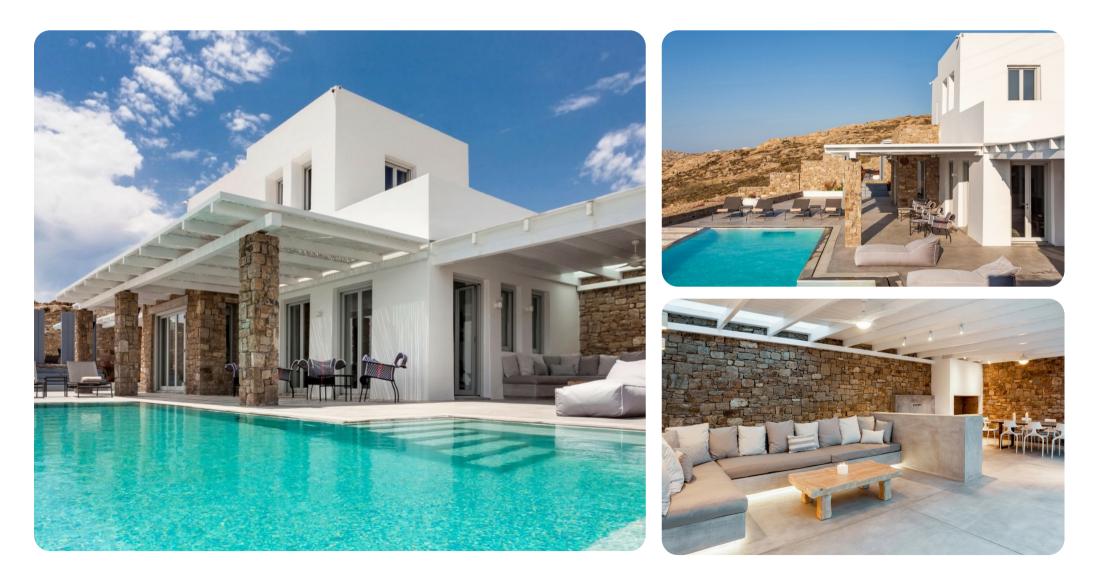

## Pool area

- 2 Private Infinity Pools
- 2 Jacuzzis
- Sunbeds
- Pergola
- Parking

#### Jacuzzi Level

- En-suite bedroom (king size bed, independent entrance, kitchenette, sea view)
- 2 en-suite bedrooms (twin beds, independent entrance, sea view)
- Jacuzzi

#### Upper Level

- En-suite bedroom (twin beds, balcony, sea view)
- En-suite master bedroom (king size bed, balcony, sea view)

Jacuzzi Level

- En-suite bedroom (king size bed, independent entrance, kitchenette, sea view)
- 2 en-suite bedrooms (twin beds, independent entrance, sea view)
- Jacuzzi