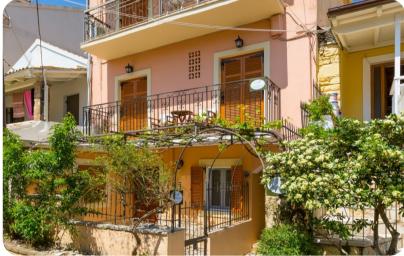

O Corfu

# Effie Apartment







# **Key Features**

- 1 bedroom
- 1 bathroom
- Sleeps 3
- Terrace area

### Bedrooms

- Bedroom 1 2 single beds
- Additional bed available: 1 Single sofa bed

## Living area

- Open-plan living area
- Living room with comfortable sofas and Satellite TV
- Dining table and chairs
- Fully equipped kitchen

## Outdoor area

- Terrace area
- Alfresco dining area

### Home entertainment

Satellite TV









Effie Apartment | Page 2 of 6

# General

- Complimentary wifi
- Air conditioning throughout
- Private parking
- Maid service
- Cot and high chair available
- Valuables safe
- Bedding and towels provided
- Hair dryer
- Iron and ironing board
- This property does not allow parties/events, loud music etc

### Good to know

- Beach 150m (Only 2 mins walk)
- Taverna 100m (Only 1 mins walk)