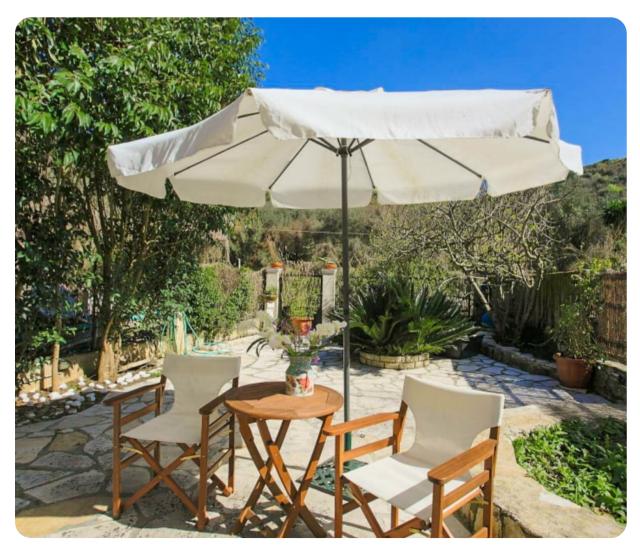

O Corfu

# Effie Apartment







# **Key Features**

- 1 bedroom
- 1 bathroom
- Sleeps 3
- Terrace area

### Bedrooms

- Bedroom 1 2 single beds
- Additional bed available: 1 Single sofa bed

## Living area

- Open-plan living area
- Living room with comfortable sofas and Satellite TV
- Dining table and chairs
- Fully equipped kitchen

## Outdoor area

- Terrace area
- Alfresco dining area

### Home entertainment

Satellite TV









Effie Apartment | Page 2 of 6

# General

- Complimentary wifi
- Air conditioning throughout
- Private parking
- Maid service
- Cot and high chair available
- Valuables safe
- Bedding and towels provided
- Hair dryer
- Iron and ironing board
- This property does not allow parties/events, loud music etc

### Good to know

- Beach 150m (Only 2 mins walk)
- Taverna 100m (Only 1 mins walk