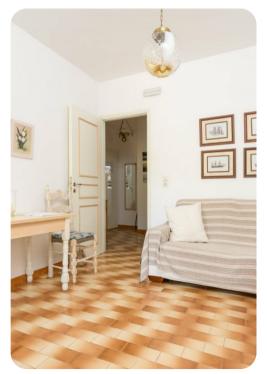

## Living area

- Open-plan living area
- Living room with comfortable sofas and Satellite TV
- Dining table and chairs
- Fully equipped kitchen