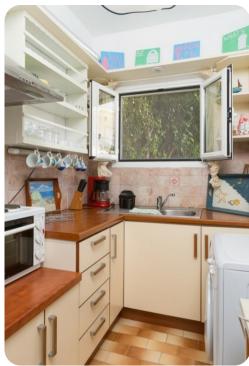

## Living area

- Open-plan living area
- Living room with comfortable sofas and Satellite TV
- Dining table and chairs
- Fully equipped kitchen