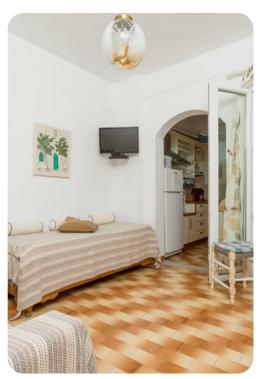

## Living area

- Open-plan living area
- Living room with comfortable sofas and Satellite TV
- Dining table and chairs
- Fully equipped kitchen