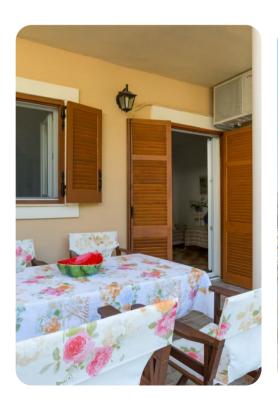

## Outdoor area

- Terrace area
- Alfresco dining area

## Living area

- Open-plan living area
- Living room with comfortable sofas and Satellite TV
- Dining table and chairs
- Fully equipped kitchen