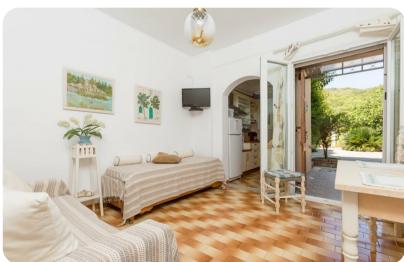

## Living area

- Open-plan living area
- Living room with comfortable sofas and Satellite TV
- Dining table and chairs
- Fully equipped kitchen