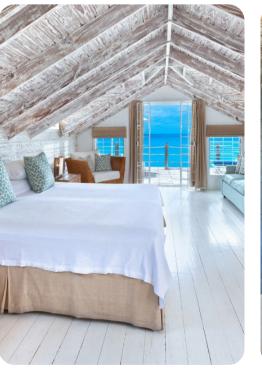

#### Bedrooms

- Bedroom 1 King-size bed; en-suite bathroom includes single vanity, walk-in shower and bathtub. Access to terrace.
- Bedroom 2 King-size bed; en-suite bathroom includes single vanity and walk-in shower. Access to terrace.