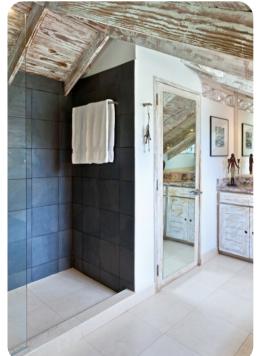

#### Bedrooms

- Bedroom 1 King-size bed; en-suite bathroom includes single vanity, walk-in shower and bathtub. Access to terrace.
- Bedroom 2 King-size bed; en-suite bathroom includes single vanity and walk-in shower. Access to terrace.