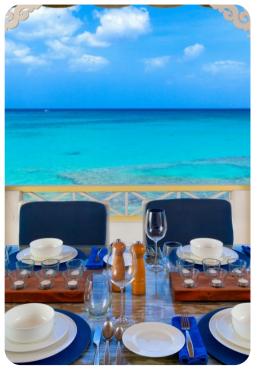

- Open-plan living area
- Fully equipped kitchen
- Dining table and chairs
- Tastefully furnished living room with flat-screen TV and comfortable sofas

### Outside area

- Verandah
- Sunloungers
- Terrace
- Outdoor lounge area
- BBQ
- Alfresco dining area
- Direct beach access