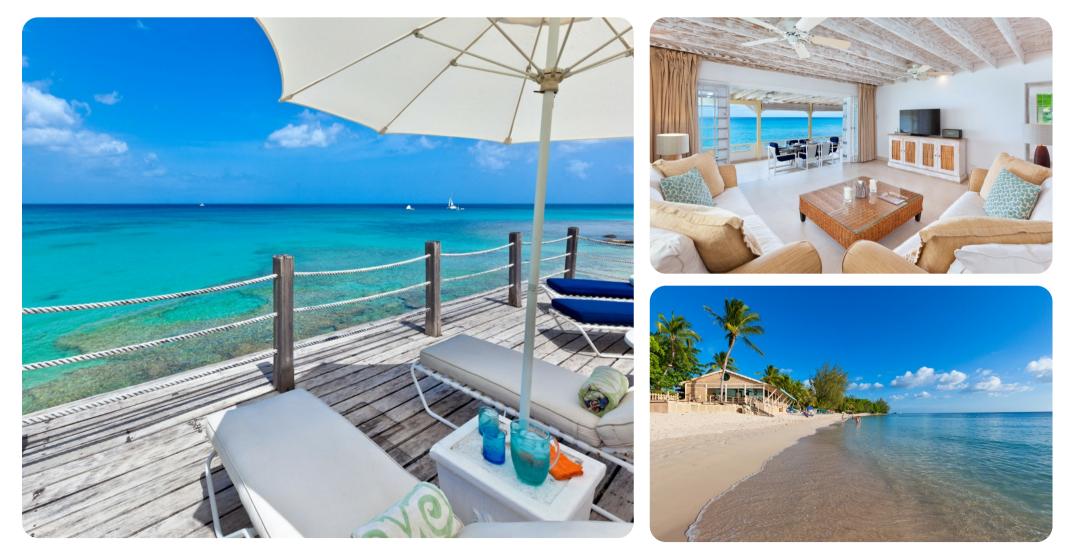

#### Key features

- 2 bedrooms
- 2 bathrooms
- Sleeps 4
- Cook/housekeeper
- Direct beach access
- Beachfront

- Open-plan living area
- Fully equipped kitchen
- Dining table and chairs
- Tastefully furnished living room with flat-screen TV and comfortable sofas

### Outside area

- Verandah
- Sunloungers
- Terrace
- Outdoor lounge area
- BBQ
- Alfresco dining area
- Direct beach access