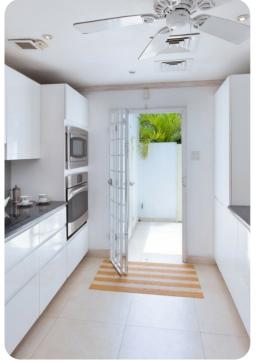

- Open-plan living area
- Fully equipped kitchen
- Dining table and chairs
- Tastefully furnished living room with flat-screen TV and comfortable sofas