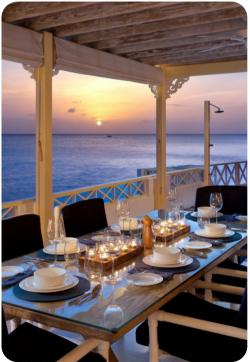

- Open-plan living area
- Fully equipped kitchen
- Dining table and chairs
- Tastefully furnished living room with flat-screen TV and comfortable sofas

### Outside area

- Verandah
- Sunloungers
- Terrace
- Outdoor lounge area
- BBQ
- Alfresco dining area
- Direct beach access