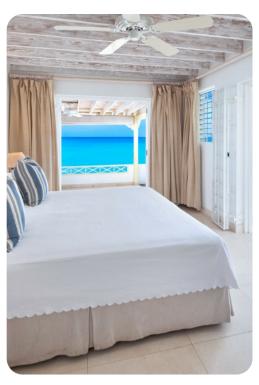

#### Bedrooms

- Bedroom 1 King-size bed; en-suite bathroom includes single vanity, walk-in shower and bathtub. Access to terrace.
- Bedroom 2 King-size bed; en-suite bathroom includes single vanity and walk-in shower. Access to terrace.