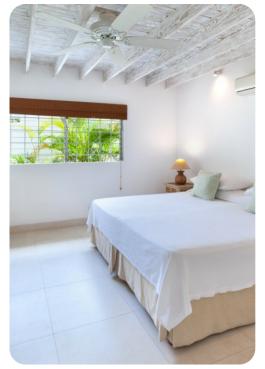

#### Bedrooms

- Bedroom 1 King-size bed; en-suite bathroom includes single vanity, walk-in shower and bathtub. Access to terrace.
- Bedroom 2 King-size bed; en-suite bathroom includes single vanity and walk-in shower. Access to terrace.