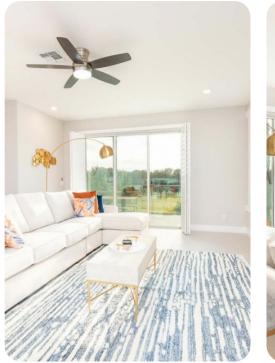

## Living area

- Spacious comfortable seating area with a sectional overlooking the private patio with golf course views through sliding glass doors
- Powder room is located downstairs
- Laundry closet is located upstairs
- Fully equipped kitchen with a 4 seat island style breakfast bar
- Refrigerator/freezer, oven, microwave, dishwasher, coffee maker, toaster, blender
- All utensils, cookware, dinnerware, glassware
- Dining table seats 6 people