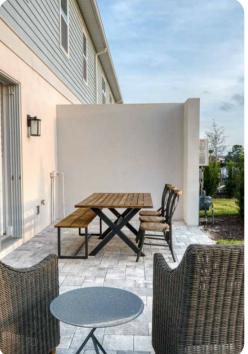

# Outdoor Space

• Private patio has a 3 seat table with a bench for additional seating and 2x patio chairs