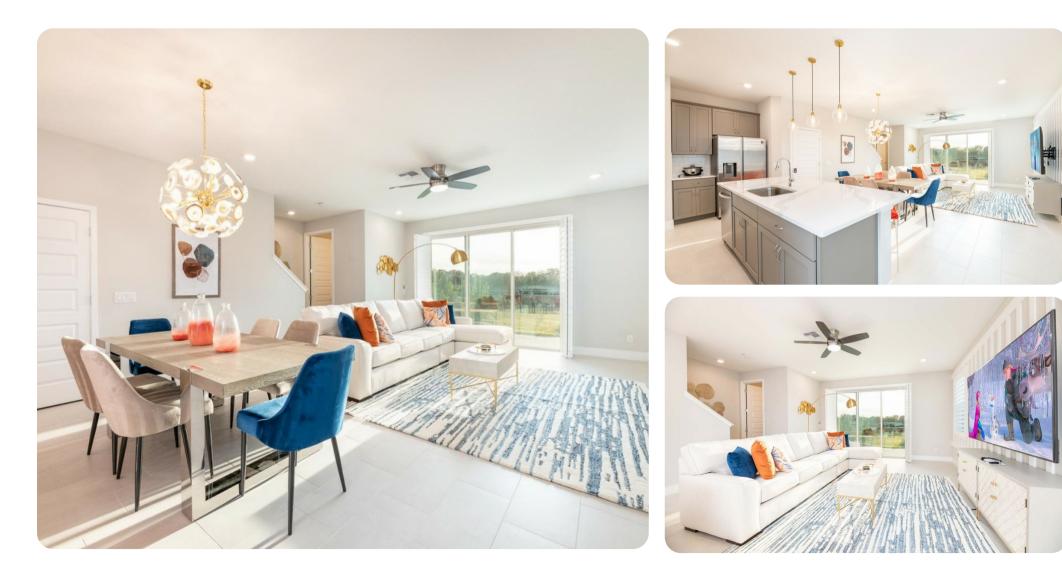

## Living area

- Spacious comfortable seating area with a sectional overlooking the private patio with golf course views through sliding glass doors
- Powder room is located downstairs
- Laundry closet is located upstairs
- Fully equipped kitchen with a 4 seat island style breakfast bar
- Refrigerator/freezer, oven, microwave, dishwasher, coffee maker, toaster, blender
- All utensils, cookware, dinnerware, glassware
- Dining table seats 6 people

### Entertainment

- Each bedroom is furnished with a flat-screen TV and capable of WIFI
- Main living area has a large flat-screen TV