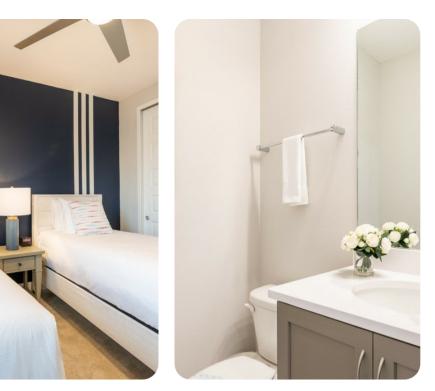

### Bedrooms

- Bedroom 1 King-size bed
- Bedroom 2 King-size bed
- Bedroom 3 2 twin beds

## Living area

- Spacious comfortable seating area with a sectional overlooking the private patio with golf course views through sliding glass doors
- Powder room is located downstairs
- Laundry closet is located upstairs
- Fully equipped kitchen with a 4 seat island style breakfast bar
- Refrigerator/freezer, oven, microwave, dishwasher, coffee maker, toaster, blender
- All utensils, cookware, dinnerware, glassware
- Dining table seats 6 people