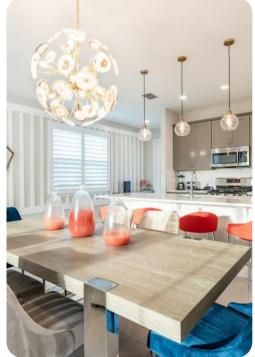

## Living area

- Spacious comfortable seating area with a sectional overlooking the private patio with golf course views through sliding glass doors
- Powder room is located downstairs
- Laundry closet is located upstairs
- Fully equipped kitchen with a 4 seat island style breakfast bar
- Refrigerator/freezer, oven, microwave, dishwasher, coffee maker, toaster, blender
- All utensils, cookware, dinnerware, glassware
- Dining table seats 6 people