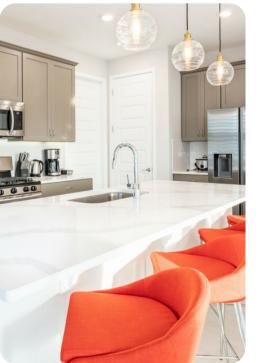

## Living area

- Spacious comfortable seating area with a sectional overlooking the private patio with golf course views through sliding glass doors
- Powder room is located downstairs
- Laundry closet is located upstairs
- Fully equipped kitchen with a 4 seat island style breakfast bar
- Refrigerator/freezer, oven, microwave, dishwasher, coffee maker, toaster, blender
- All utensils, cookware, dinnerware, glassware
- Dining table seats 6 people