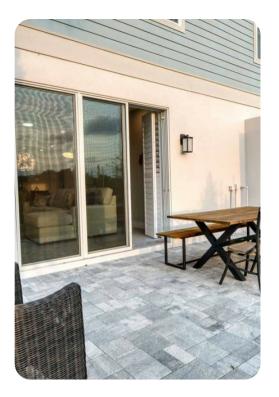

# Outdoor Space

• Private patio has a 3 seat table with a bench for additional seating and 2x patio chairs