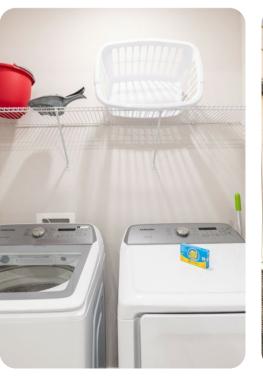

## Living area

- Spacious comfortable seating area with a sectional overlooking the private patio with golf course views through sliding glass doors
- Powder room is located downstairs
- Laundry closet is located upstairs
- Fully equipped kitchen with a 4 seat island style breakfast bar
- Refrigerator/freezer, oven, microwave, dishwasher, coffee maker, toaster, blender
- All utensils, cookware, dinnerware, glassware
- Dining table seats 6 people