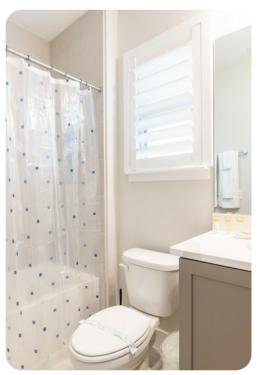

## Living area

- Spacious comfortable seating area with a sectional overlooking the private patio with golf course views through sliding glass doors
- Powder room is located downstairs
- Laundry closet is located upstairs
- Fully equipped kitchen with a 4 seat island style breakfast bar
- Refrigerator/freezer, oven, microwave, dishwasher, coffee maker, toaster, blender
- All utensils, cookware, dinnerware, glassware
- Dining table seats 6 people