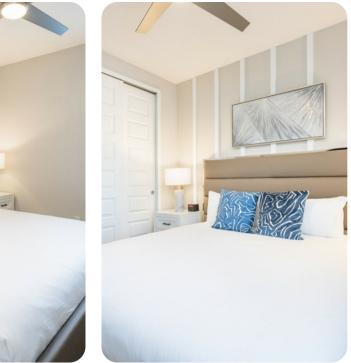

### Bedrooms

- Bedroom 1 King-size bed
- Bedroom 2 King-size bed
- Bedroom 3 2 twin beds

### Entertainment

- Each bedroom is furnished with a flat-screen TV and capable of WIFI
- Main living area has a large flat-screen TV