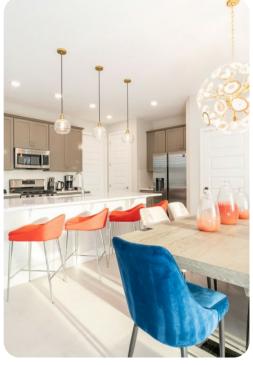

## Living area

- Spacious comfortable seating area with a sectional overlooking the private patio with golf course views through sliding glass doors
- Powder room is located downstairs
- Laundry closet is located upstairs
- Fully equipped kitchen with a 4 seat island style breakfast bar
- Refrigerator/freezer, oven, microwave, dishwasher, coffee maker, toaster, blender
- All utensils, cookware, dinnerware, glassware
- Dining table seats 6 people