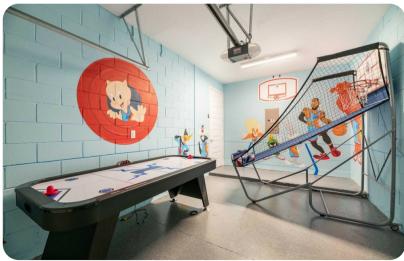

#### Entertainment

- Each bedroom is furnished with a flat screen TV and capable of WIFI
- Main living area has a large flat screen TV
- Games room has an air hockey table and basketball shooting game