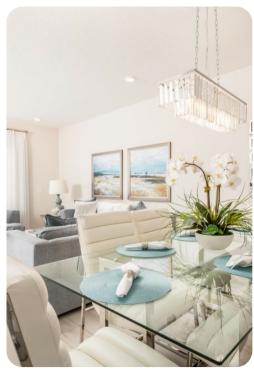

## Main Living Area

- Spacious comfortable seating area with a sofa and 2x accent chairs
- Powder room is located downstairs
- Fully equipped kitchen with a white granite 4 seat island style breakfast bar
- Refrigerator/freezer, oven, microwave, dishwasher, coffee maker, toaster
- All utensils, cookware, dinnerware, glassware
- Dining table seats 6 people