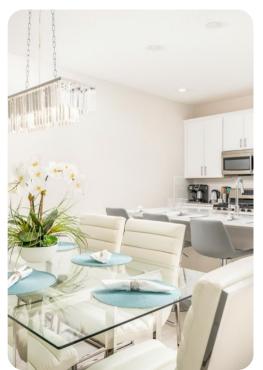

## Main Living Area

- Spacious comfortable seating area with a sofa and 2x accent chairs
- Powder room is located downstairs
- Fully equipped kitchen with a white granite 4 seat island style breakfast bar
- Refrigerator/freezer, oven, microwave, dishwasher, coffee maker, toaster
- All utensils, cookware, dinnerware, glassware
- Dining table seats 6 people