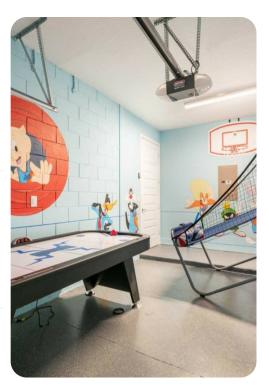

#### Entertainment

- Each bedroom is furnished with a flat screen TV and capable of WIFI
- Main living area has a large flat screen TV
- Games room has an air hockey table and basketball shooting game