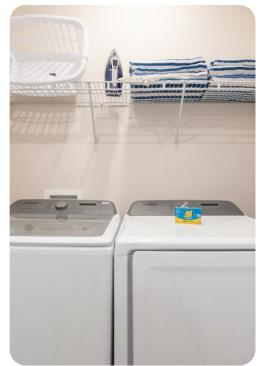

offee maker, toaster
- All utensils, cookware, dinnerware, glassware
- Dining table seats 6 people

#### Entertainment

- Each bedroom is furnished with a flat screen TV and capable of WIFI
- Main living area has a large flat screen TV
- Games room has an air hockey table and basketball shooting game

## **Outdoor Living Space**

• Private patio has a 4 seat table and one sun lounger









Eagle Trace 5 | Page 2 of 6

# General

- Air conditioning throughout
- Complimentary wifi
- Bedding and towels included
- Private parking

## Laundry room

- Washer and dryer
- Iron and ironing board

# Children's equipment available for hire

- Crib
- Stroller
- High chair
- Pack and play









Eagle Trace 5 | Page 3 of 6









Eagle Trace 5 | Page 4 of 6









Eagle Trace 5 | Page 5 of 6









Eagle Trace 5 | Page 6 of 6