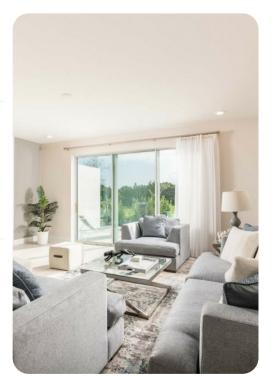

## Main Living Area

- Spacious comfortable seating area with a sofa and 2x accent chairs
- Powder room is located downstairs
- Fully equipped kitchen with a white granite 4 seat island style breakfast bar
- Refrigerator/freezer, oven, microwave, dishwasher, coffee maker, toaster
- All utensils, cookware, dinnerware, glassware
- Dining table seats 6 people

#### Entertainment

- Each bedroom is furnished with a flat screen TV and capable of WIFI
- Main living area has a large flat screen TV
- Games room has an air hockey table and basketball shooting game