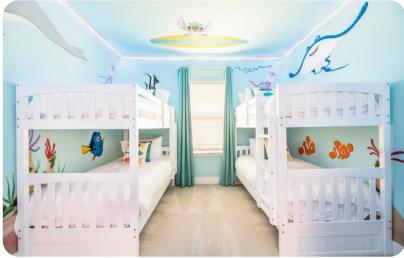

#### **Bedrooms**

- Bedroom 1 King-size bed; en-suite bathroom
- Bedroom 2 King-size bed
- Bedroom 3 Themed bedroom with 2 bunk beds (x4 Twins)