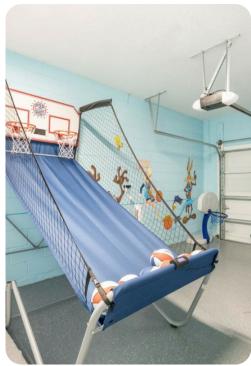

#### Entertainment

- Each bedroom is furnished with a flat screen TV and capable of WIFI
- Main living area has a large flat screen TV
- Games room has an air hockey table and basketball shooting game