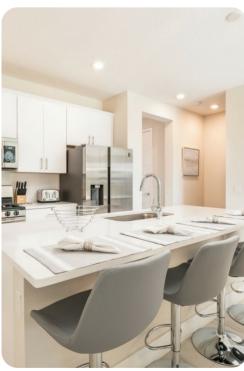

## Main Living Area

- Spacious comfortable seating area with a sofa and 2x accent chairs
- Powder room is located downstairs
- Fully equipped kitchen with a white granite 4 seat island style breakfast bar
- Refrigerator/freezer, oven, microwave, dishwasher, coffee maker, toaster
- All utensils, cookware, dinnerware, glassware
- Dining table seats 6 people