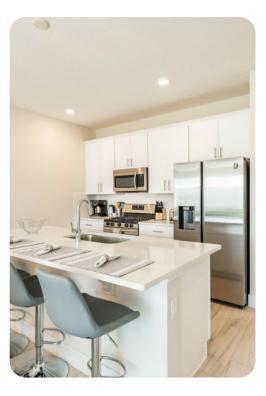

## Main Living Area

- Spacious comfortable seating area with a sofa and 2x accent chairs
- Powder room is located downstairs
- Fully equipped kitchen with a white granite 4 seat island style breakfast bar
- Refrigerator/freezer, oven, microwave, dishwasher, coffee maker, toaster
- All utensils, cookware, dinnerware, glassware
- Dining table seats 6 people