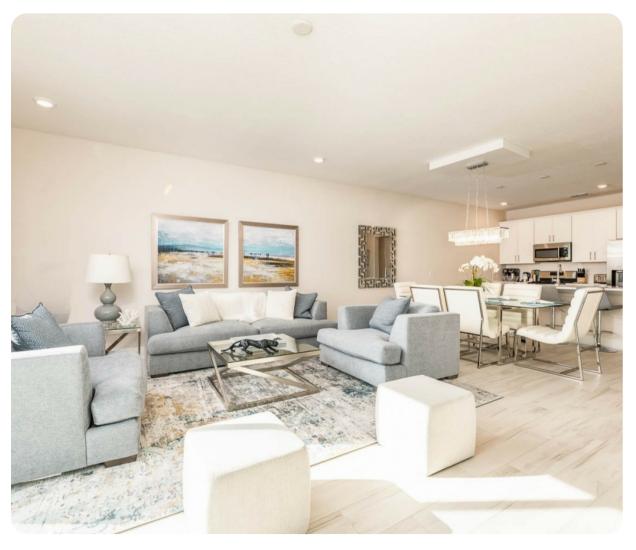

## Main Living Area

- Spacious comfortable seating area with a sofa and 2x accent chairs
- Powder room is located downstairs
- Fully equipped kitchen with a white granite 4 seat island style breakfast bar
- Refrigerator/freezer, oven, microwave, dishwasher, coffee maker, toaster
- All utensils, cookware, dinnerware, glassware
- Dining table seats 6 people

#### Entertainment

- Each bedroom is furnished with a flat screen TV and capable of WIFI
- Main living area has a large flat screen TV
- Games room has an air hockey table and basketball shooting game