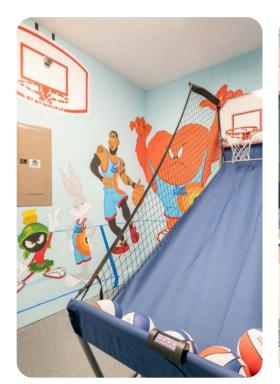

#### Entertainment

- Each bedroom is furnished with a flat screen TV and capable of WIFI
- Main living area has a large flat screen TV
- Games room has an air hockey table and basketball shooting game