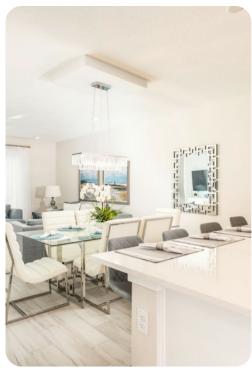

## Main Living Area

- Spacious comfortable seating area with a sofa and 2x accent chairs
- Powder room is located downstairs
- Fully equipped kitchen with a white granite 4 seat island style breakfast bar
- Refrigerator/freezer, oven, microwave, dishwasher, coffee maker, toaster
- All utensils, cookware, dinnerware, glassware
- Dining table seats 6 people