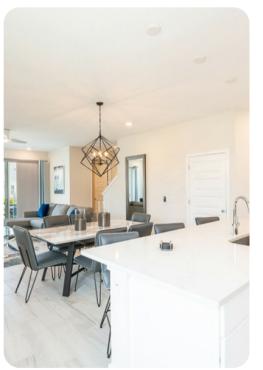

## Living area

- Open-plan living area
- Fully equipped kitchen
- Breakfast bar with seating
- Dining table and chairs
- Tastefully furnished living room with flat-screen TV and comfortable sofas