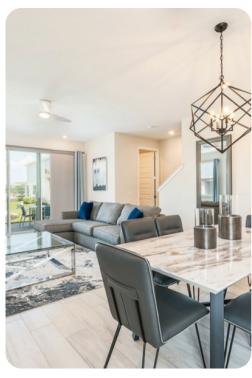

## Living area

- Open-plan living area
- Fully equipped kitchen
- Breakfast bar with seating
- Dining table and chairs
- Tastefully furnished living room with flat-screen TV and comfortable sofas