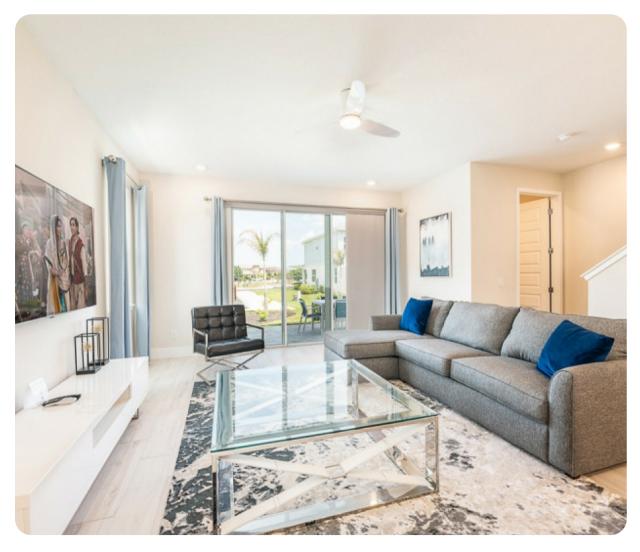

## Living area

- Open-plan living area
- Fully equipped kitchen
- Breakfast bar with seating
- Dining table and chairs
- Tastefully furnished living room with flat-screen TV and comfortable sofas

#### Home entertainment

• Flat-screen TVs in living area and all bedrooms

Eagle Trace 43 | Page 2 of 5