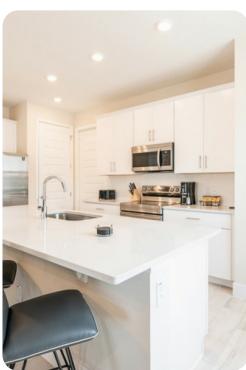

## Living area

- Open-plan living area
- Fully equipped kitchen
- Breakfast bar with seating
- Dining table and chairs
- Tastefully furnished living room with flat-screen TV and comfortable sofas