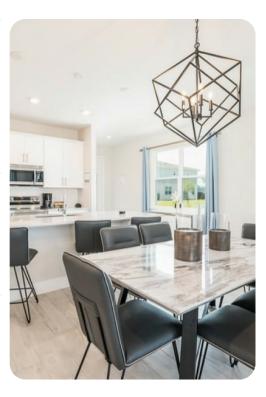

## Living area

- Open-plan living area
- Fully equipped kitchen
- Breakfast bar with seating
- Dining table and chairs
- Tastefully furnished living room with flat-screen TV and comfortable sofas