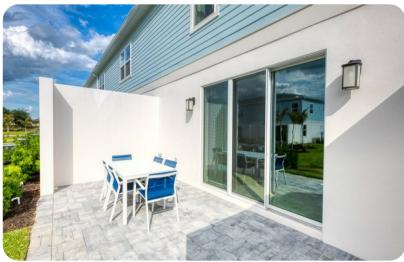

Reunion Resort

# Eagle Trace 43

<u>№</u> 3 <u></u>2 00 6







## Key features

- 3 bedrooms
- 2 bathrooms
- Sleeps 6
- Private patio
- Access to resort amenities

#### Bedrooms

- Bedroom 1 King-size bed
- Bedroom 2 Queen-size bed
- Bedroom 3 2 Twin beds

## Living area

- Open-plan living area
- Fully equipped kitchen
- Breakfast bar with seating
- Dining table and chairs
- Tastefully furnished living room with flat-screen TV and comfortable sofas

## Outdoor area

• Table and chairs

#### Home entertainment

• Flat-screen TVs in living area and all bedrooms









Eagle Trace 43 | Page 2 of 5

## General

- Air conditioning throughout
- Complimentary wifi
- Bedding and towels included
- Private parking

## Laundry facilities

- Washer and dryer
- Iron and ironing board

# Children's equipment available for hire

- Crib
- Stroller
- High chair