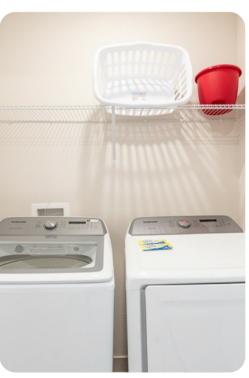

ies

#### Bedrooms

- Bedroom 1 King-size bed
- Bedroom 2 Queen-size bed
- Bedroom 3 2 Twin beds

## Living area

- Open-plan living area
- Fully equipped kitchen
- Breakfast bar with seating
- Dining table and chairs
- Tastefully furnished living room with flat-screen TV and comfortable sofas

## Outdoor area

• Table and chairs

#### Home entertainment

• Flat-screen TVs in living area and all bedrooms









Eagle Trace 43 | Page 2 of 5

## General

- Air conditioning throughout
- Complimentary wifi
- Bedding and towels included
- Private parking

## Laundry facilities

- Washer and dryer
- Iron and ironing board

# Children's equipment available for hire

- Crib
- Stroller
- High chair
- Pack and play









Eagle Trace 43 | Page 3 of 5









Eagle Trace 43 | Page 4 of 5









Eagle Trace 43 | Page 5 of 5