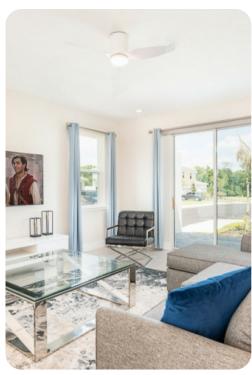

## Living area

- Open-plan living area
- Fully equipped kitchen
- Breakfast bar with seating
- Dining table and chairs
- Tastefully furnished living room with flat-screen TV and comfortable sofas