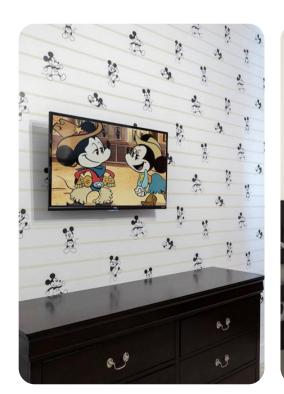

# Living area

- Open-plan living area
- Fully equipped kitchen
- Breakfast bar with seating
- Dining table and chairs
- Tastefully furnished living room with flat-screen TV and comfortable sofas