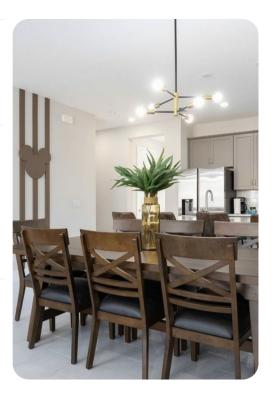

# Living area

- Open-plan living area
- Fully equipped kitchen
- Breakfast bar with seating
- Dining table and chairs
- Tastefully furnished living room with flat-screen TV and comfortable sofas