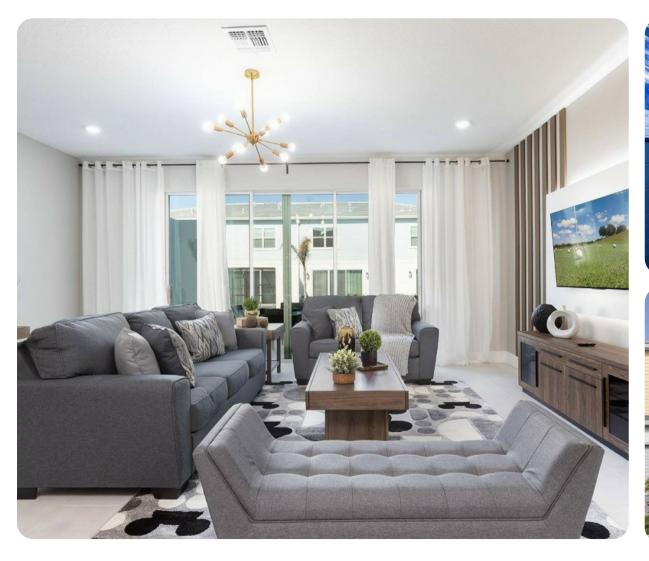

# Living area

- Open-plan living area
- Fully equipped kitchen
- Breakfast bar with seating
- Dining table and chairs
- Tastefully furnished living room with flat-screen TV and comfortable sofas