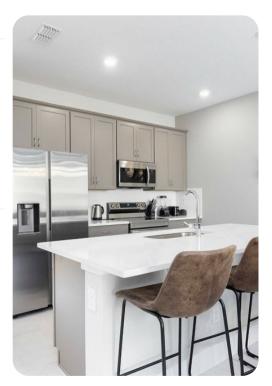

# Living area

- Open-plan living area
- Fully equipped kitchen
- Breakfast bar with seating
- Dining table and chairs
- Tastefully furnished living room with flat-screen TV and comfortable sofas