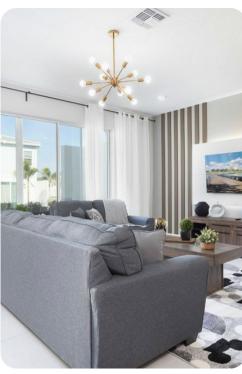

# Living area

- Open-plan living area
- Fully equipped kitchen
- Breakfast bar with seating
- Dining table and chairs
- Tastefully furnished living room with flat-screen TV and comfortable sofas