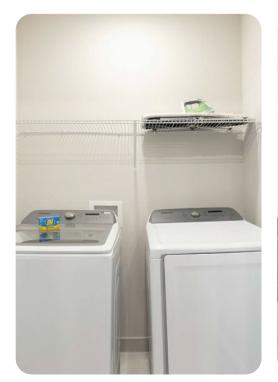

# Bedrooms

- Bedroom 1 King-size bed
- Bedroom 2 King-size bed
- Bedroom 3 Bunk bed (Twin/Double)

# Living area

- Open-plan living area
- Fully equipped kitchen
- Breakfast bar with seating
- Dining table and chairs
- Tastefully furnished living room with flat-screen TV and comfortable sofas

#### Outdoor area

- Private patio
- Table and chairs









Eagle Trace 42 | Page 2 of 5

### Home entertainment

• Flat-screen TVs in living area

#### General

- Air conditioning throughout
- Complimentary wifi
- Bedding and towels included
- Private parking

# Laundry facilities

- Washer and dryer
- Iron and ironing board

# Children's equipment available for hire

- Crib
- Stroller
- High chair
- Pack and play









Eagle Trace 42 | Page 3 of 5









Eagle Trace 42 | Page 4 of 5









Eagle Trace 42 | Page 5 of 5