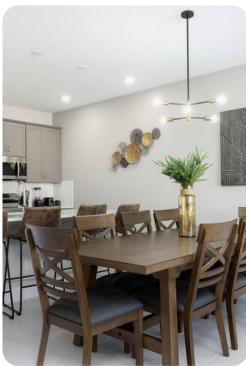

# Living area

- Open-plan living area
- Fully equipped kitchen
- Breakfast bar with seating
- Dining table and chairs
- Tastefully furnished living room with flat-screen TV and comfortable sofas