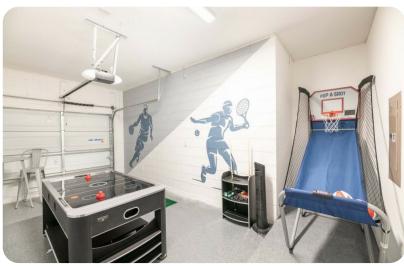

#### Entertainment

- Each bedroom is furnished with a flat screen TV and capable of WIFI
- Main living area has a large flat screen TV
- Sports themed games room has an air hockey table (can turn into a ping pong or pool table as well), basketball shooting game, 2 seat \* high top table