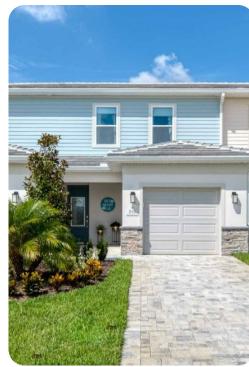

win beds

## Living Area

- Spacious comfortable seating area with 2x sofas and an accent chair overlooking the golf course through sliding glass doors
- Powder room is located downstairs
- Fully equipped kitchen with a granite 4 seat island style breakfast bar
- Refrigerator/freezer, oven, microwave, dishwasher, coffee maker, toaster
- All utensils, cookware, dinnerware, glassware
- Dining table seats 6 people

#### Entertainment

- Each bedroom is furnished with a flat screen TV and capable of WIFI
- Main living area has a large flat screen TV
- Sports themed games room has an air hockey table (can turn into a ping pong or pool table as well), basketball shooting game, 2 seat \* high top table

## **Outdoor Space:**

Private patio has 2x 4 seat tables and incredible golf course views









Eagle Trace 4 | Page 2 of 6

## General

- Air conditioning throughout
- Complimentary wifi
- Bedding and towels included
- Private parking

# Laundry room

- Washer and dryer
- Iron and ironing board

# Children's equipment available for hire

- Crib
- Stroller
- High chair
- Pack and play









Eagle Trace 4 | Page 3 of 6









Eagle Trace 4 | Page 4 of 6









Eagle Trace 4 | Page 5 of 6









Eagle Trace 4 | Page 6 of 6