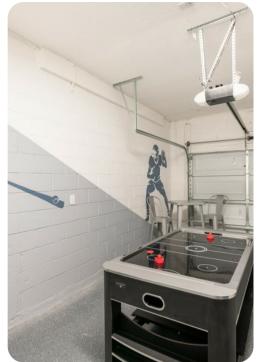

#### Entertainment

- Each bedroom is furnished with a flat screen TV and capable of WIFI
- Main living area has a large flat screen TV
- Sports themed games room has an air hockey table (can turn into a ping pong or pool table as well), basketball shooting game, 2 seat \* high top table