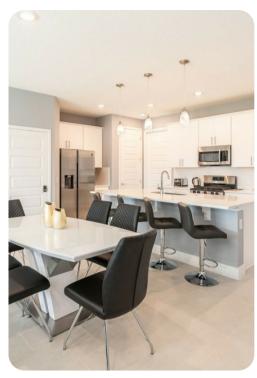

## Living Area

- Spacious comfortable seating area with 2x sofas and an accent chair overlooking the golf course through sliding glass doors
- Powder room is located downstairs
- Fully equipped kitchen with a granite 4 seat island style breakfast bar
- Refrigerator/freezer, oven, microwave, dishwasher, coffee maker, toaster
- All utensils, cookware, dinnerware, glassware
- Dining table seats 6 people