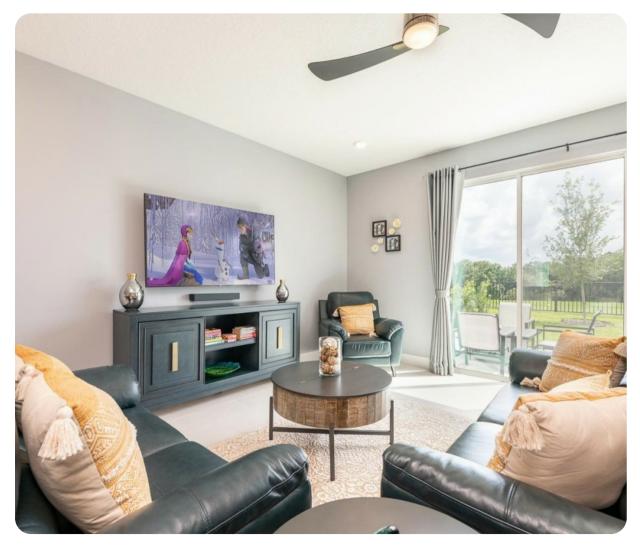

## Living Area

- Spacious comfortable seating area with 2x sofas and an accent chair overlooking the golf course through sliding glass doors
- Powder room is located downstairs
- Fully equipped kitchen with a granite 4 seat island style breakfast bar
- Refrigerator/freezer, oven, microwave, dishwasher, coffee maker, toaster
- All utensils, cookware, dinnerware, glassware
- Dining table seats 6 people

#### Entertainment

- Each bedroom is furnished with a flat screen TV and capable of WIFI
- Main living area has a large flat screen TV
- Sports themed games room has an air hockey table (can turn into a ping pong or pool table as well), basketball shooting game, 2 seat \* high top table