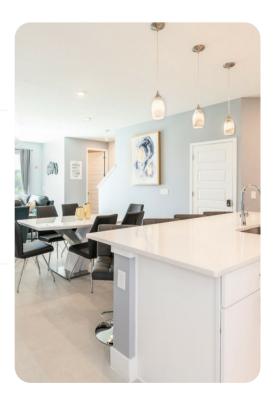

## Living Area

- Spacious comfortable seating area with 2x sofas and an accent chair overlooking the golf course through sliding glass doors
- Powder room is located downstairs
- Fully equipped kitchen with a granite 4 seat island style breakfast bar
- Refrigerator/freezer, oven, microwave, dishwasher, coffee maker, toaster
- All utensils, cookware, dinnerware, glassware
- Dining table seats 6 people