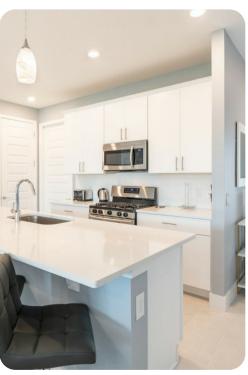

## Living Area

- Spacious comfortable seating area with 2x sofas and an accent chair overlooking the golf course through sliding glass doors
- Powder room is located downstairs
- Fully equipped kitchen with a granite 4 seat island style breakfast bar
- Refrigerator/freezer, oven, microwave, dishwasher, coffee maker, toaster
- All utensils, cookware, dinnerware, glassware
- Dining table seats 6 people