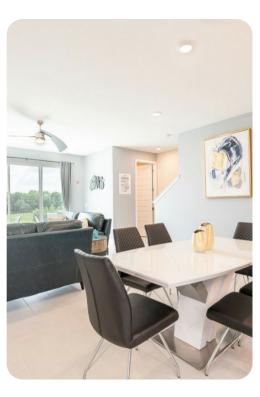

## Living Area

- Spacious comfortable seating area with 2x sofas and an accent chair overlooking the golf course through sliding glass doors
- Powder room is located downstairs
- Fully equipped kitchen with a granite 4 seat island style breakfast bar
- Refrigerator/freezer, oven, microwave, dishwasher, coffee maker, toaster
- All utensils, cookware, dinnerware, glassware
- Dining table seats 6 people