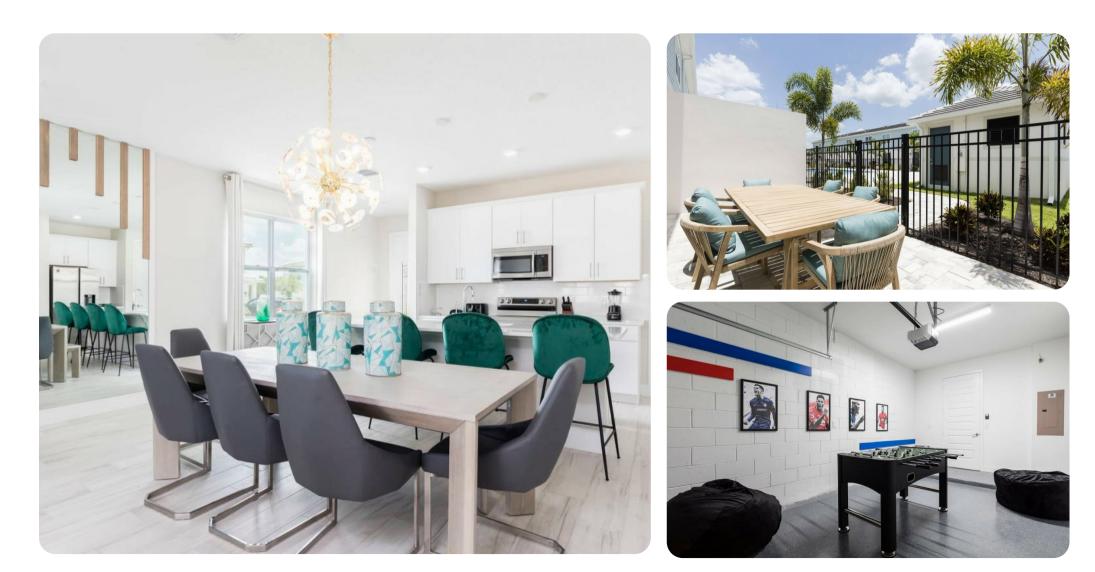

#### Entertainment

- Each bedroom is furnished with a flat-screen TV and capable of WIFI
- Main living area has a large flat-screen TV
- Game room with foosball