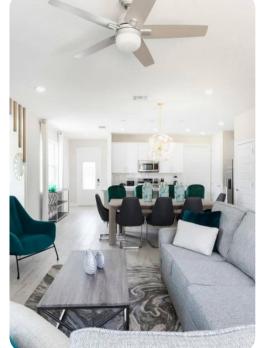

### Living Area

- Spacious comfortable seating area with a sleeper sectional and an accent chair overlooking the private patio through sliding glass doors
- Powder room is located downstairs
- Laundry closet is located upstairs
- Fully equipped kitchen with a granite 4 seat island style breakfast bar
- Refrigerator/freezer, oven, microwave, dishwasher, coffee maker, toaster, blender
- All utensils, cookware, dinnerware, glassware
- Dining table has 5 chairs and a bench for additional seating