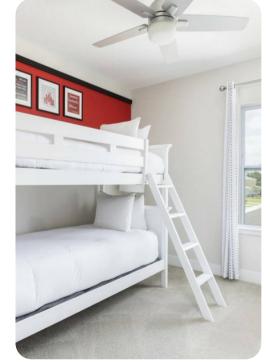

#### Bedrooms

- Bedroom 1 King-size bed; en-suite bathroom
- Bedroom 2 Queen-size bed
- Bedroom 3 Bunk bed (Twin/Twin)