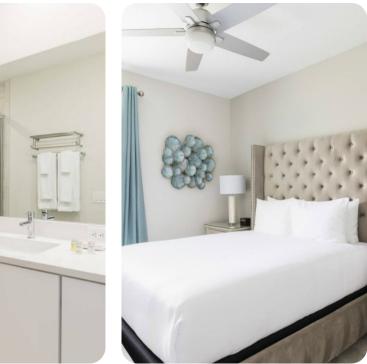

#### Bedrooms

- Bedroom 1 King-size bed; en-suite bathroom
- Bedroom 2 Queen-size bed
- Bedroom 3 Bunk bed (Twin/Twin)