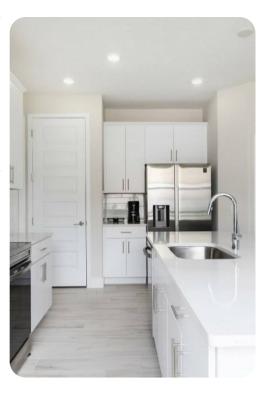

### Living Area

- Spacious comfortable seating area with a sleeper sectional and an accent chair overlooking the private patio through sliding glass doors
- Powder room is located downstairs
- Laundry closet is located upstairs
- Fully equipped kitchen with a granite 4 seat island style breakfast bar
- Refrigerator/freezer, oven, microwave, dishwasher, coffee maker, toaster, blender
- All utensils, cookware, dinnerware, glassware
- Dining table has 5 chairs and a bench for additional seating