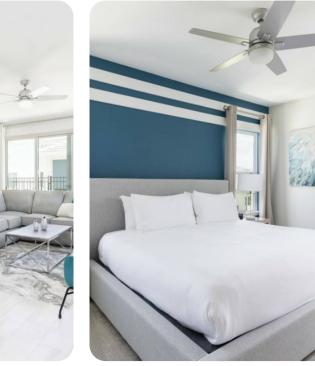

### Living Area

- Spacious comfortable seating area with a sleeper sectional and an accent chair overlooking the private patio through sliding glass doors
- Powder room is located downstairs
- Laundry closet is located upstairs
- Fully equipped kitchen with a granite 4 seat island style breakfast bar
- Refrigerator/freezer, oven, microwave, dishwasher, coffee maker, toaster, blender
- All utensils, cookware, dinnerware, glassware
- Dining table has 5 chairs and a bench for additional seating

#### Bedrooms

- Bedroom 1 King-size bed; en-suite bathroom
- Bedroom 2 Queen-size bed
- Bedroom 3 Bunk bed (Twin/Twin)