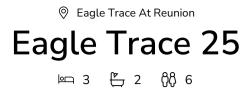

### Living Area

- Spacious comfortable seating area with a sleeper sectional and an accent chair overlooking the private patio through sliding glass doors
- Powder room is located downstairs
- Laundry closet is located upstairs
- Fully equipped kitchen with a granite 4 seat island style breakfast bar
- Refrigerator/freezer, oven, microwave, dishwasher, coffee maker, toaster, blender
- All utensils, cookware, dinnerware, glassware
- Dining table has 5 chairs and a bench for additional seating

#### Entertainment

- Each bedroom is furnished with a flat-screen TV and capable of WIFI
- Main living area has a large flat-screen TV
- Game room with foosball

#### Outdoors

• Private patio with community pool views and a 6 seat patio table