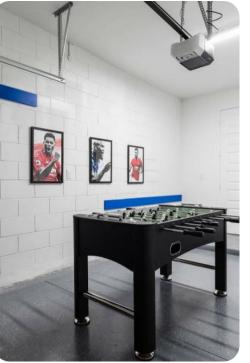

### Living Area

- Spacious comfortable seating area with a sleeper sectional and an accent chair overlooking the private patio through sliding glass doors
- Powder room is located downstairs
- Laundry closet is located upstairs
- Fully equipped kitchen with a granite 4 seat island style breakfast bar
- Refrigerator/freezer, oven, microwave, dishwasher, coffee maker, toaster, blender
- All utensils, cookware, dinnerware, glassware
- Dining table has 5 chairs and a bench for additional seating