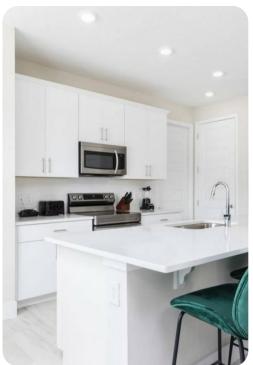

### Living Area

- Spacious comfortable seating area with a sleeper sectional and an accent chair overlooking the private patio through sliding glass doors
- Powder room is located downstairs
- Laundry closet is located upstairs
- Fully equipped kitchen with a granite 4 seat island style breakfast bar
- Refrigerator/freezer, oven, microwave, dishwasher, coffee maker, toaster, blender
- All utensils, cookware, dinnerware, glassware
- Dining table has 5 chairs and a bench for additional seating