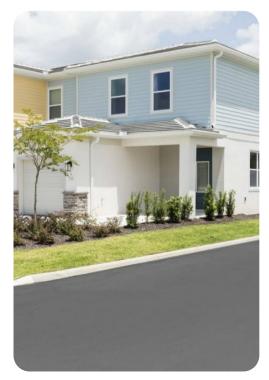

t is located upstairs
- Fully equipped kitchen with a granite 4 seat island style breakfast bar
- Refrigerator/freezer, oven, microwave, dishwasher, coffee maker, toaster, blender
- All utensils, cookware, dinnerware, glassware
- Dining table has 5 chairs and a bench for additional seating

#### Entertainment

- Each bedroom is furnished with a flat-screen TV and capable of WIFI
- Main living area has a large flat-screen TV
- Game room with foosball

#### Outdoors

• Private patio with community pool views and a 6 seat patio table









# Eagle Trace 25 | Page 2 of 5

## General

- Air conditioning throughout
- Complimentary wifi
- Bedding and towels included
- Private parking

## Children's equipment available for hire

- Crib
- Stroller
- High chair
- Pack and play























Eagle Trace 25 | Page 5 of 5