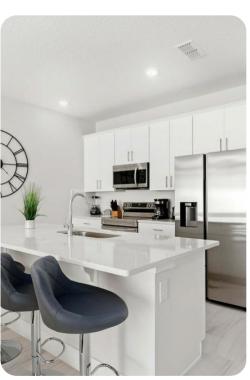

## Living area

- Spacious comfortable seating area with a sectional overlooking the private patio through sliding glass doors
- Powder room is located downstairs
- Laundry closet is located upstairs
- Fully equipped kitchen with a 4 seat island style breakfast bar
- Refrigerator/freezer, oven, microwave, dishwasher, coffee maker, toaster, blender
- All utensils, cookware, dinnerware, glassware
- Dining Table seats 6 people