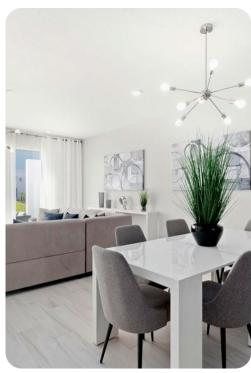

## Living area

- Spacious comfortable seating area with a sectional overlooking the private patio through sliding glass doors
- Powder room is located downstairs
- Laundry closet is located upstairs
- Fully equipped kitchen with a 4 seat island style breakfast bar
- Refrigerator/freezer, oven, microwave, dishwasher, coffee maker, toaster, blender
- All utensils, cookware, dinnerware, glassware
- Dining Table seats 6 people