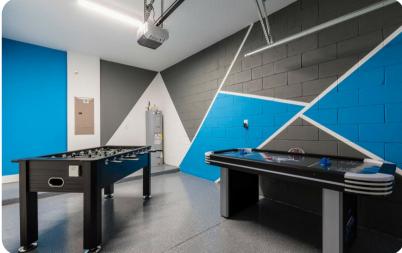

### Key features

- 3 bedrooms
- 2.5 bathrooms
- Sleeps 8
- Game room
- Private patio
- Access to resort amenities

#### Entertainment

- Each bedroom is furnished with a flat-screen TV and capable of WIFI
- Main living area has a large flat-screen TV
- Game room has an air hockey and foosball table