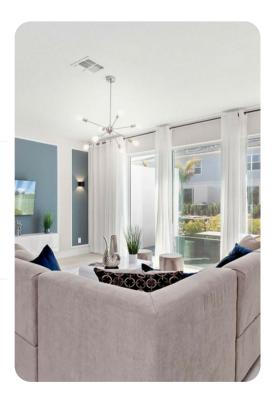

## Living area

- Spacious comfortable seating area with a sectional overlooking the private patio through sliding glass doors
- Powder room is located downstairs
- Laundry closet is located upstairs
- Fully equipped kitchen with a 4 seat island style breakfast bar
- Refrigerator/freezer, oven, microwave, dishwasher, coffee maker, toaster, blender
- All utensils, cookware, dinnerware, glassware
- Dining Table seats 6 people