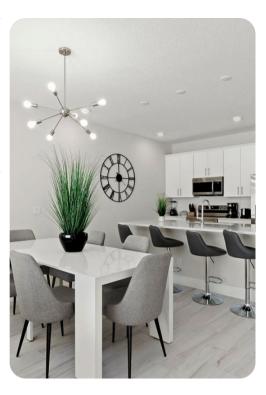

## Living area

- Spacious comfortable seating area with a sectional overlooking the private patio through sliding glass doors
- Powder room is located downstairs
- Laundry closet is located upstairs
- Fully equipped kitchen with a 4 seat island style breakfast bar
- Refrigerator/freezer, oven, microwave, dishwasher, coffee maker, toaster, blender
- All utensils, cookware, dinnerware, glassware
- Dining Table seats 6 people