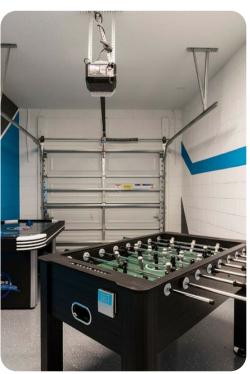

#### Entertainment

- Each bedroom is furnished with a flat-screen TV and capable of WIFI
- Main living area has a large flat-screen TV
- Game room has an air hockey and foosball table