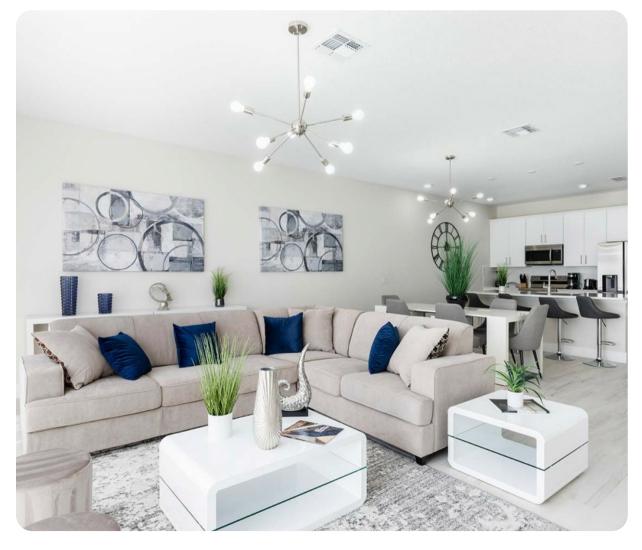

## Living area

- Spacious comfortable seating area with a sectional overlooking the private patio through sliding glass doors
- Powder room is located downstairs
- Laundry closet is located upstairs
- Fully equipped kitchen with a 4 seat island style breakfast bar
- Refrigerator/freezer, oven, microwave, dishwasher, coffee maker, toaster, blender
- All utensils, cookware, dinnerware, glassware
- Dining Table seats 6 people

#### Entertainment

- Each bedroom is furnished with a flat-screen TV and capable of WIFI
- Main living area has a large flat-screen TV
- Game room has an air hockey and foosball table