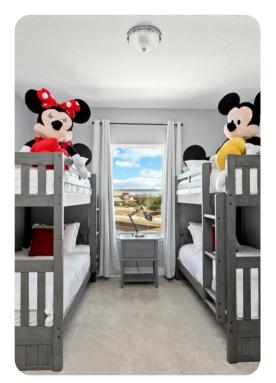

#### **Bedrooms**

- Bedroom 1 King-size bed; en-suite bathroom
- Bedroom 2 King-size bed
- Bedroom 3 2 bunk beds (x4 twins)