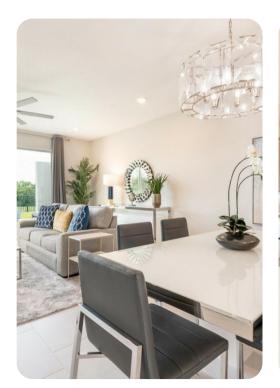

## Living area

- Spacious comfortable seating area with a sofa and 2x accent chairs
- Powder room is located downstairs and laundry closet is located upstairs
- Fully equipped with a granite 3 seat island style breakfast bar
- Refrigerator/freezer, oven, microwave, dishwasher, coffee maker, toaster, blender
- All utensils, cookware, dinnerware, glassware
- Dining Table seats 6 people