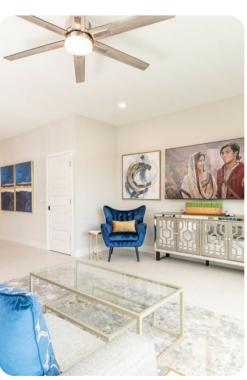

## Living area

- Spacious comfortable seating area with a sofa and 2x accent chairs
- Powder room is located downstairs and laundry closet is located upstairs
- Fully equipped with a granite 3 seat island style breakfast bar
- Refrigerator/freezer, oven, microwave, dishwasher, coffee maker, toaster, blender
- All utensils, cookware, dinnerware, glassware
- Dining Table seats 6 people