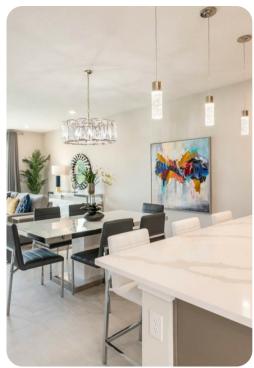

## Living area

- Spacious comfortable seating area with a sofa and 2x accent chairs
- Powder room is located downstairs and laundry closet is located upstairs
- Fully equipped with a granite 3 seat island style breakfast bar
- Refrigerator/freezer, oven, microwave, dishwasher, coffee maker, toaster, blender
- All utensils, cookware, dinnerware, glassware
- Dining Table seats 6 people