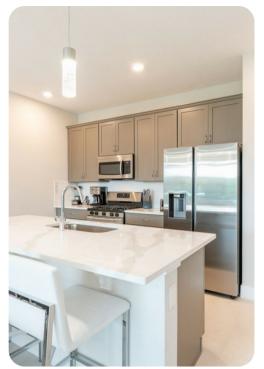

## Living area

- Spacious comfortable seating area with a sofa and 2x accent chairs
- Powder room is located downstairs and laundry closet is located upstairs
- Fully equipped with a granite 3 seat island style breakfast bar
- Refrigerator/freezer, oven, microwave, dishwasher, coffee maker, toaster, blender
- All utensils, cookware, dinnerware, glassware
- Dining Table seats 6 people