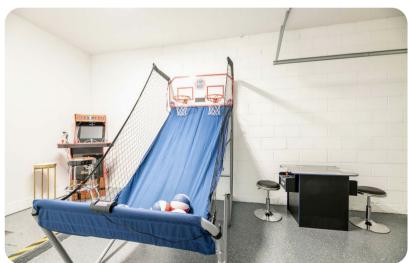

#### Entertainment

- Each bedroom is furnished with a flat-screen TV and capable of WIFI
- Main living area has a large flat-screen TV
- Games room has a basketball shooting game and 2x multi-use arcade video games