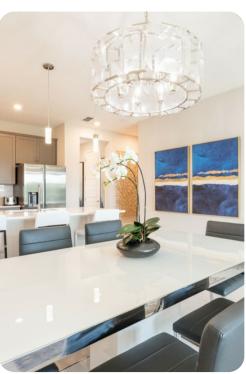

## Living area

- Spacious comfortable seating area with a sofa and 2x accent chairs
- Powder room is located downstairs and laundry closet is located upstairs
- Fully equipped with a granite 3 seat island style breakfast bar
- Refrigerator/freezer, oven, microwave, dishwasher, coffee maker, toaster, blender
- All utensils, cookware, dinnerware, glassware
- Dining Table seats 6 people