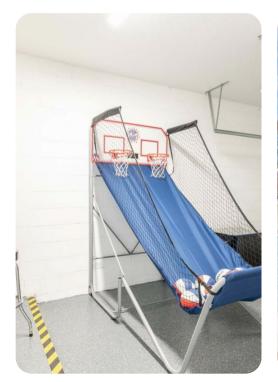

#### Entertainment

- Each bedroom is furnished with a flat-screen TV and capable of WIFI
- Main living area has a large flat-screen TV
- Games room has a basketball shooting game and 2x multi-use arcade video games