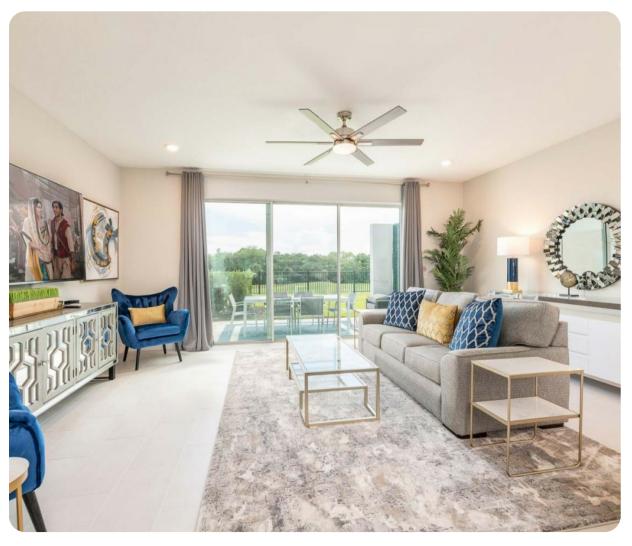

## Living area

- Spacious comfortable seating area with a sofa and 2x accent chairs
- Powder room is located downstairs and laundry closet is located upstairs
- Fully equipped with a granite 3 seat island style breakfast bar
- Refrigerator/freezer, oven, microwave, dishwasher, coffee maker, toaster, blender
- All utensils, cookware, dinnerware, glassware
- Dining Table seats 6 people

#### Entertainment

- Each bedroom is furnished with a flat-screen TV and capable of WIFI
- Main living area has a large flat-screen TV
- Games room has a basketball shooting game and 2x multi-use arcade video games