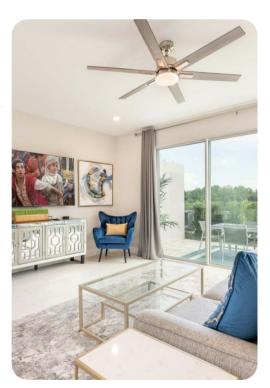

## Living area

- Spacious comfortable seating area with a sofa and 2x accent chairs
- Powder room is located downstairs and laundry closet is located upstairs
- Fully equipped with a granite 3 seat island style breakfast bar
- Refrigerator/freezer, oven, microwave, dishwasher, coffee maker, toaster, blender
- All utensils, cookware, dinnerware, glassware
- Dining Table seats 6 people