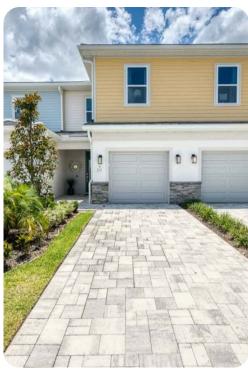

## **Bedrooms**

- Bedroom 1 King-size bed; en-suite bathroom
- Bedroom 2 King-size bed
- Bedroom 3 2 twin beds

## Living area

- Spacious comfortable seating area with a sofa and 2x accent chairs
- Powder room is located downstairs and laundry closet is located upstairs
- Fully equipped with a granite 3 seat island style breakfast bar
- Refrigerator/freezer, oven, microwave, dishwasher, coffee maker, toaster, blender
- All utensils, cookware, dinnerware, glassware
- Dining Table seats 6 people

#### Entertainment

- Each bedroom is furnished with a flat-screen TV and capable of WIFI
- Main living area has a large flat-screen TV
- Games room has a basketball shooting game and 2x multi-use arcade video games

## Living Space

• Private patio has 2x patio chairs and a 6 seat patio table









Eagle Trace 23 | Page 2 of 7









Eagle Trace 23 | Page 3 of 7









Eagle Trace 23 | Page 4 of 7









Eagle Trace 23 | Page 5 of 7









Eagle Trace 23 | Page 6 of 7