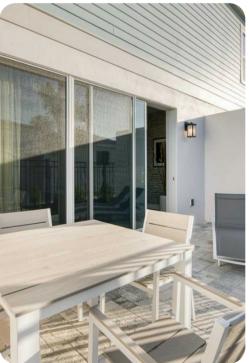

er \* All utensils, cookware, dinnerware, glassware \* Dining table seats 6 people

#### Entertainment

- Each bedroom is furnished with a flat-screen TV and capable of WIFI
- Main living area has a large flat-screen TV
- Sports themed games room has a foosball and ping pong table, basketball shooting game



• Private patio has 2x sun loungers and a 4 seat patio table

#### General

- Air conditioning throughout
- Complimentary wifi
- Bedding and towels included
- Private parking

### Laundry room

- Washer and dryer
- Iron and ironing board









Eagle Trace 18 | Page 2 of 6

## Children's equipment available for hire

- Crib
- Stroller
- High chair
- Pack and play









Eagle Trace 18 | Page 3 of 6









Eagle Trace 18 | Page 4 of 6









Eagle Trace 18 | Page 5 of 6









Eagle Trace 18 | Page 6 of 6