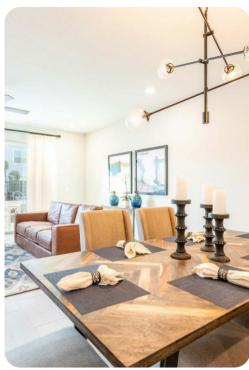

###Living Area \* Spacious comfortable seating area with a leather sofa and 3x accent chairs overlooking the private patio with community pool views through sliding glass doors \* Powder room is located downstairs \* Laundry closet is located upstairs \* Fully equipped kitchen with a 4 seat island style breakfast bar \* Refrigerator/freezer, oven, microwave, dishwasher, coffee maker, toaster \* All utensils, cookware, dinnerware, glassware \* Dining table seats 6 people