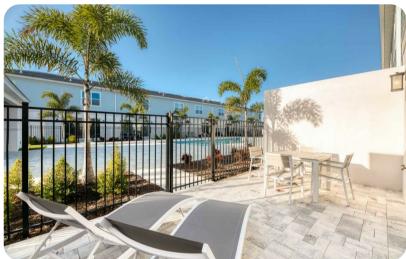

© Eagle Trace At Reunion

# Eagle Trace 18

<u>№</u> 3 <u></u>2 00 7







###Key Features \* 3 bedrooms \* 2 bathrooms \* Sleeps 7 \* Game room \* Themed bedrooms \* Communal pool

###Bedrooms \* Bedroom 1 - King-size bed; en-suite bathroom \* Bedroom 2 - King-size bed \* Bedroom 3 - Bunk bed (Twin/Double) and twin bed

###Living Area \* Spacious comfortable seating area with a leather sofa and 3x accent chairs overlooking the private patio with community pool views through sliding glass doors \* Powder room is located downstairs \* Laundry closet is located upstairs \* Fully equipped kitchen with a 4 seat island style breakfast bar \* Refrigerator/freezer, oven, microwave, dishwasher, coffee maker, toaster \* All utensils, cookware, dinnerware, glassware \* Dining table seats 6 people

#### Entertainment

- Each bedroom is furnished with a flat-screen TV an