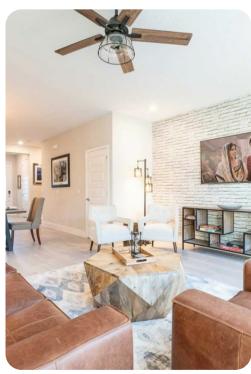

###Living Area \* Spacious comfortable seating area with a leather sofa and 3x accent chairs overlooking the private patio with community pool views through sliding glass doors \* Powder room is located downstairs \* Laundry closet is located upstairs \* Fully equipped kitchen with a 4 seat island style breakfast bar \* Refrigerator/freezer, oven, microwave, dishwasher, coffee maker, toaster \* All utensils, cookware, dinnerware, glassware \* Dining table seats 6 people