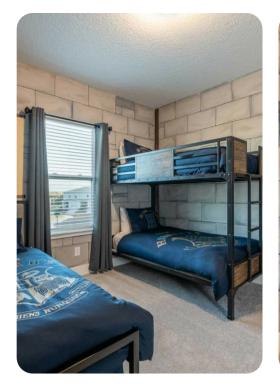

# Eagle Trace 18

<u>№</u> 3 <u></u>2 00 7

###Key Features \* 3 bedrooms \* 2 bathrooms \* Sleeps 7 \* Game room \* Themed bedrooms \* Communal pool

###Bedrooms \* Bedroom 1 - King-size bed; en-suite bathroom \* Bedroom 2 - King-size bed \* Bedroom 3 - Bunk bed (Twin/Double) and twin bed