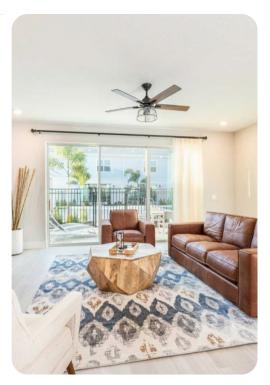

###Living Area \* Spacious comfortable seating area with a leather sofa and 3x accent chairs overlooking the private patio with community pool views through sliding glass doors \* Powder room is located downstairs \* Laundry closet is located upstairs \* Fully equipped kitchen with a 4 seat island style breakfast bar \* Refrigerator/freezer, oven, microwave, dishwasher, coffee maker, toaster \* All utensils, cookware, dinnerware, glassware \* Dining table seats 6 people