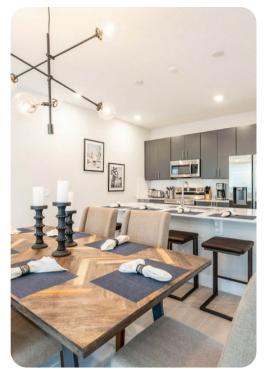

###Living Area \* Spacious comfortable seating area with a leather sofa and 3x accent chairs overlooking the private patio with community pool views through sliding glass doors \* Powder room is located downstairs \* Laundry closet is located upstairs \* Fully equipped kitchen with a 4 seat island style breakfast bar \* Refrigerator/freezer, oven, microwave, dishwasher, coffee maker, toaster \* All utensils, cookware, dinnerware, glassware \* Dining table seats 6 people