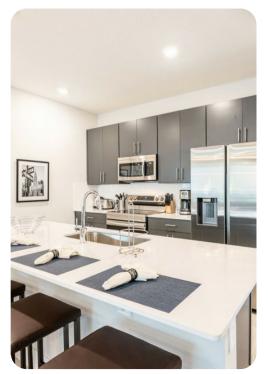

###Living Area \* Spacious comfortable seating area with a leather sofa and 3x accent chairs overlooking the private patio with community pool views through sliding glass doors \* Powder room is located downstairs \* Laundry closet is located upstairs \* Fully equipped kitchen with a 4 seat island style breakfast bar \* Refrigerator/freezer, oven, microwave, dishwasher, coffee maker, toaster \* All utensils, cookware, dinnerware, glassware \* Dining table seats 6 people