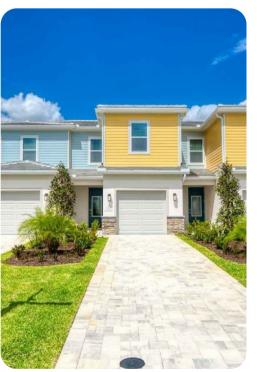

ws through sliding glass doors \* Powder room is located downstairs \* Laundry closet is located upstairs \* Fully equipped kitchen with a 4 seat island style breakfast bar \* Refrigerator/freezer, oven, microwave, dishwasher, coffee maker, toaster \* All utensils, cookware, dinnerware, glassware \* Dining table seats 6 people

#### Entertainment

- Each bedroom is furnished with a flat-screen TV and capable of WIFI
- Main living area has a large flat-screen TV
- Sports themed games room has a foosball and ping pong table, basketball shooting game



• Private patio has 2x sun loungers and a 4 seat patio table

#### General

- Air conditioning throughout
- Complimentary wifi
- Bedding and towels included
- Private parking

### Laundry room

- Washer and dryer
- Iron and ironing board









Eagle Trace 18 | Page 2 of 6

## Children's equipment available for hire

- Crib
- Stroller
- High chair
- Pack and play









Eagle Trace 18 | Page 3 of 6









Eagle Trace 18 | Page 4 of 6









Eagle Trace 18 | Page 5 of 6









Eagle Trace 18 | Page 6 of 6