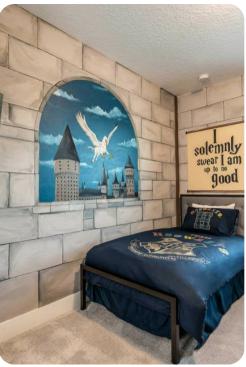

# Eagle Trace 18

<u>№</u> 3 <u></u>2 00 7

###Key Features \* 3 bedrooms \* 2 bathrooms \* Sleeps 7 \* Game room \* Themed bedrooms \* Communal pool

###Bedrooms \* Bedroom 1 - King-size bed; en-suite bathroom \* Bedroom 2 - King-size bed \* Bedroom 3 - Bunk bed (Twin/Double) and twin bed