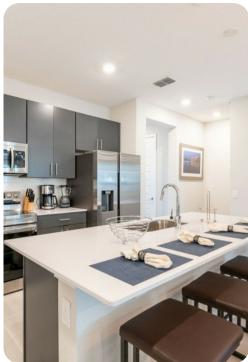

###Living Area \* Spacious comfortable seating area with a leather sofa and 3x accent chairs overlooking the private patio with community pool views through sliding glass doors \* Powder room is located downstairs \* Laundry closet is located upstairs \* Fully equipped kitchen with a 4 seat island style breakfast bar \* Refrigerator/freezer, oven, microwave, dishwasher, coffee maker, toaster \* All utensils, cookware, dinnerware, glassware \* Dining table seats 6 people