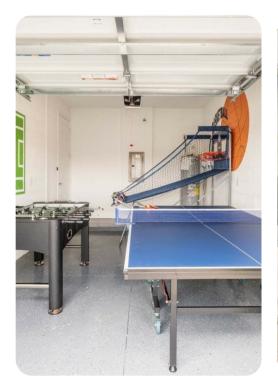

#### Entertainment

- Each bedroom is furnished with a flat-screen TV and capable of WIFI
- Main living area has a large flat-screen TV
- Sports themed games room has a foosball and ping pong table, basketball shooting game