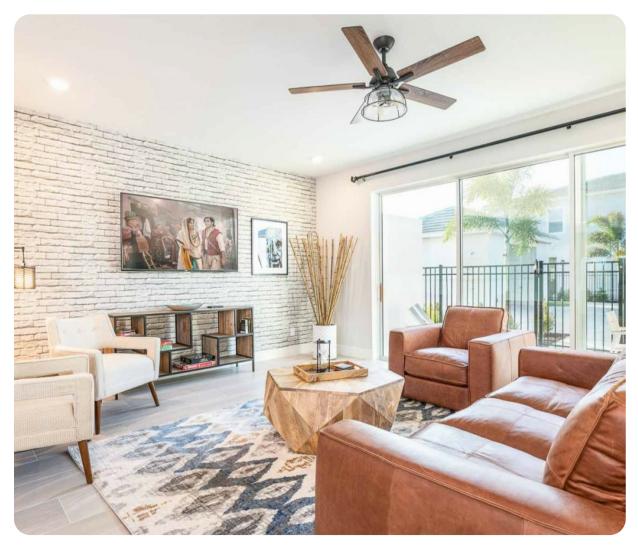

###Living Area \* Spacious comfortable seating area with a leather sofa and 3x accent chairs overlooking the private patio with community pool views through sliding glass doors \* Powder room is located downstairs \* Laundry closet is located upstairs \* Fully equipped kitchen with a 4 seat island style breakfast bar \* Refrigerator/freezer, oven, microwave, dishwasher, coffee maker, toaster \* All utensils, cookware, dinnerware, glassware \* Dining table seats 6 people

#### Entertainment

- Each bedroom is furnished with a flat-screen TV and capable of WIFI
- Main living area has a large flat-screen TV
- Sports themed games room has a foosball and ping pong table, basketball shooting game