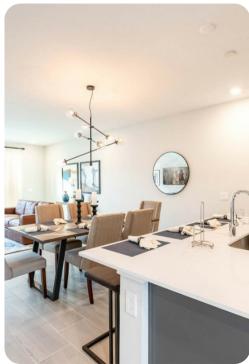

###Living Area \* Spacious comfortable seating area with a leather sofa and 3x accent chairs overlooking the private patio with community pool views through sliding glass doors \* Powder room is located downstairs \* Laundry closet is located upstairs \* Fully equipped kitchen with a 4 seat island style breakfast bar \* Refrigerator/freezer, oven, microwave, dishwasher, coffee maker, toaster \* All utensils, cookware, dinnerware, glassware \* Dining table seats 6 people