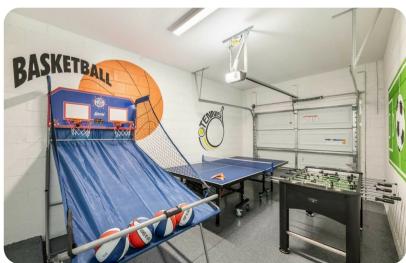

#### Entertainment

- Each bedroom is furnished with a flat-screen TV and capable of WIFI
- Main living area has a large flat-screen TV
- Sports themed games room has a foosball and ping pong table, basketball shooting game