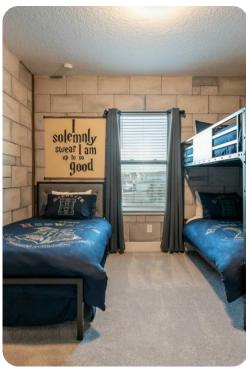

# Eagle Trace 18

<u>№</u> 3 <u></u>2 00 7

###Key Features \* 3 bedrooms \* 2 bathrooms \* Sleeps 7 \* Game room \* Themed bedrooms \* Communal pool

###Bedrooms \* Bedroom 1 - King-size bed; en-suite bathroom \* Bedroom 2 - King-size bed \* Bedroom 3 - Bunk bed (Twin/Double) and twin bed