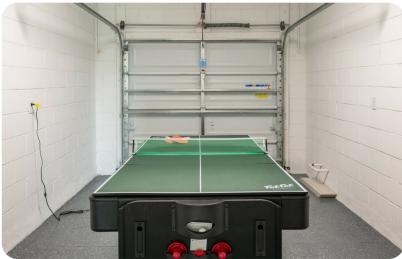

#### Entertainment

- Each bedroom is furnished with a flat-screen TV and capable of WIFI
- Main living area has a large flat-screen TV
- Games room has a game of 3-in-1 air hockey, pool, and ping pong table