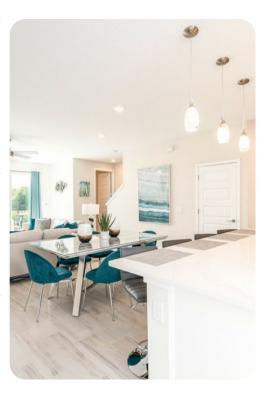

### Living Area

- Spacious comfortable seating area with a leather sectional, sofa and an accent chair overlooking the private patio with golf course views through sliding glass doors
- Powder room is located downstairs
- Laundry closet is located upstairs
- Fully equipped kitchen with a 4 seat island style breakfast bar
- Refrigerator/freezer, oven, microwave, dishwasher, coffee maker, toaster, blender
- All utensils, cookware, dinnerware, glassware
- Dining table seats 6 people