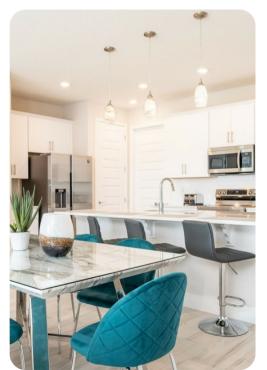

### Living Area

- Spacious comfortable seating area with a leather sectional, sofa and an accent chair overlooking the private patio with golf course views through sliding glass doors
- Powder room is located downstairs
- Laundry closet is located upstairs
- Fully equipped kitchen with a 4 seat island style breakfast bar
- Refrigerator/freezer, oven, microwave, dishwasher, coffee maker, toaster, blender
- All utensils, cookware, dinnerware, glassware
- Dining table seats 6 people