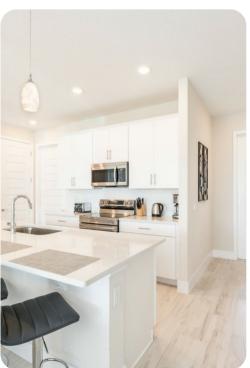

### Living Area

- Spacious comfortable seating area with a leather sectional, sofa and an accent chair overlooking the private patio with golf course views through sliding glass doors
- Powder room is located downstairs
- Laundry closet is located upstairs
- Fully equipped kitchen with a 4 seat island style breakfast bar
- Refrigerator/freezer, oven, microwave, dishwasher, coffee maker, toaster, blender
- All utensils, cookware, dinnerware, glassware
- Dining table seats 6 people