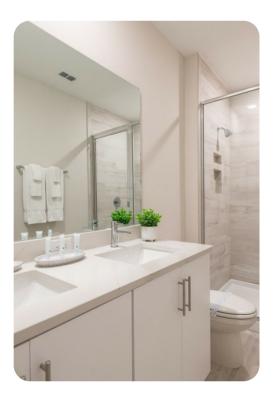

### Living Area

- Spacious comfortable seating area with a leather sectional, sofa and an accent chair overlooking the private patio with golf course views through sliding glass doors
- Powder room is located downstairs
- Laundry closet is located upstairs
- Fully equipped kitchen with a 4 seat island style breakfast bar
- Refrigerator/freezer, oven, microwave, dishwasher, coffee maker, toaster, blender
- All utensils, cookware, dinnerware, glassware
- Dining table seats 6 people