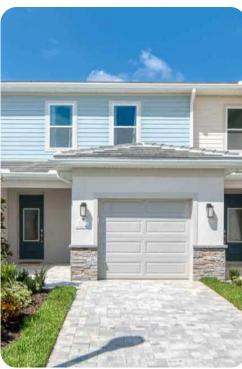

n-size bed
- Bedroom 3 2 twin beds

### Living Area

- Spacious comfortable seating area with a leather sectional, sofa and an accent chair overlooking the private patio with golf course views through sliding glass doors
- Powder room is located downstairs
- Laundry closet is located upstairs
- Fully equipped kitchen with a 4 seat island style breakfast bar
- Refrigerator/freezer, oven, microwave, dishwasher, coffee maker, toaster, blender
- All utensils, cookware, dinnerware, glassware
- Dining table seats 6 people

#### Entertainment

- Each bedroom is furnished with a flat-screen TV and capable of WIFI
- Main living area has a large flat-screen TV
- Games room has a game of 3-in-1 air hockey, pool, and ping pong table

#### **Outdoor Space**

• Private patio has a 6 seat patio table









Eagle Trace 15 | Page 2 of 6

# General

- Air conditioning throughout
- Complimentary wifi
- Bedding and towels included
- Private parking

## Laundry room

- Washer and dryer
- Iron and ironing board

# Children's equipment available for hire

- Crib
- Stroller
- High chair
- Pack and play









Eagle Trace 15 | Page 3 of 6









Eagle Trace 15 | Page 4 of 6









Eagle Trace 15 | Page 5 of 6