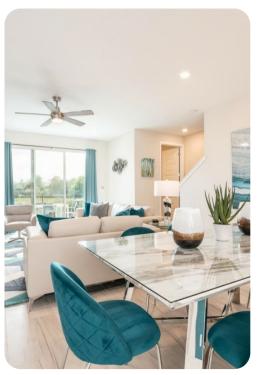

### Living Area

- Spacious comfortable seating area with a leather sectional, sofa and an accent chair overlooking the private patio with golf course views through sliding glass doors
- Powder room is located downstairs
- Laundry closet is located upstairs
- Fully equipped kitchen with a 4 seat island style breakfast bar
- Refrigerator/freezer, oven, microwave, dishwasher, coffee maker, toaster, blender
- All utensils, cookware, dinnerware, glassware
- Dining table seats 6 people