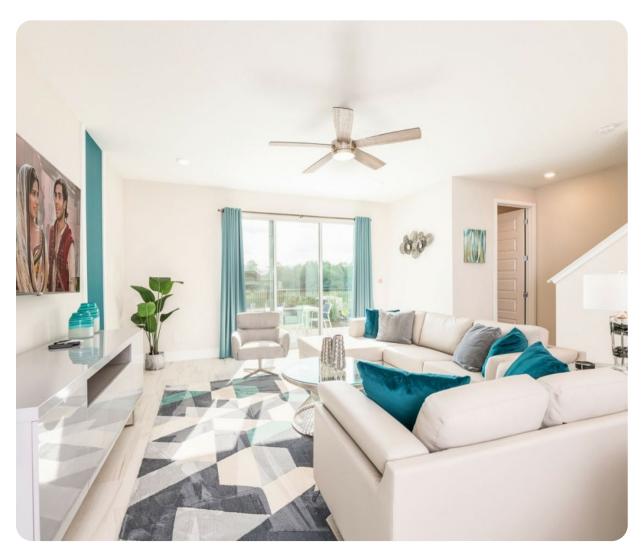

### Living Area

- Spacious comfortable seating area with a leather sectional, sofa and an accent chair overlooking the private patio with golf course views through sliding glass doors
- Powder room is located downstairs
- Laundry closet is located upstairs
- Fully equipped kitchen with a 4 seat island style breakfast bar
- Refrigerator/freezer, oven, microwave, dishwasher, coffee maker, toaster, blender
- All utensils, cookware, dinnerware, glassware
- Dining table seats 6 people