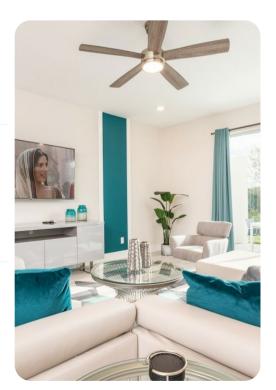

### Living Area

- Spacious comfortable seating area with a leather sectional, sofa and an accent chair overlooking the private patio with golf course views through sliding glass doors
- Powder room is located downstairs
- Laundry closet is located upstairs
- Fully equipped kitchen with a 4 seat island style breakfast bar
- Refrigerator/freezer, oven, microwave, dishwasher, coffee maker, toaster, blender
- All utensils, cookware, dinnerware, glassware
- Dining table seats 6 people

#### Entertainment

- Each bedroom is furnished with a flat-screen TV and capable of WIFI
- Main living area has a large flat-screen TV
- Games room has a game of 3-in-1 air hockey, pool, and ping pong table