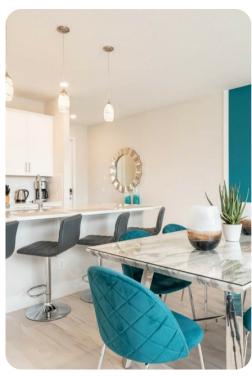

### Living Area

- Spacious comfortable seating area with a leather sectional, sofa and an accent chair overlooking the private patio with golf course views through sliding glass doors
- Powder room is located downstairs
- Laundry closet is located upstairs
- Fully equipped kitchen with a 4 seat island style breakfast bar
- Refrigerator/freezer, oven, microwave, dishwasher, coffee maker, toaster, blender
- All utensils, cookware, dinnerware, glassware
- Dining table seats 6 people