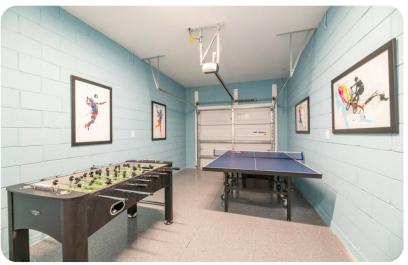

#### Entertainment

- Each bedroom is furnished with a flat-screen TV and capable of WIFI
- Main living area has a large flat-screen TV
- Games room has a foosball and ping pong table