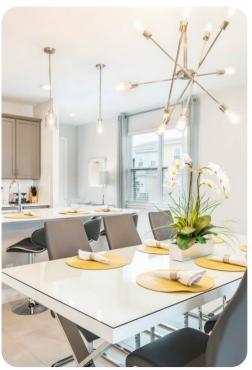

## Living Area

- Spacious comfortable seating area with a sofa, accent chair, and love seat overlooking the private patio with community pool views through sliding glass doors
- Powder room is located downstairs
- Laundry closet is located upstairs
- Fully equipped with a 4 seat island style breakfast bar
- Refrigerator/freezer, oven, microwave, dishwasher, coffee maker, toaster, blender
- All utensils, cookware, dinnerware, glassware
- Dining table seats 6 people