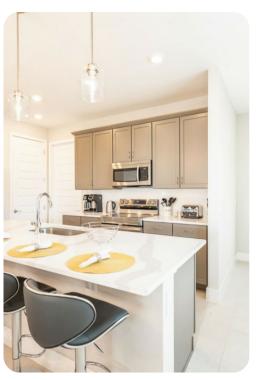

## Living Area

- Spacious comfortable seating area with a sofa, accent chair, and love seat overlooking the private patio with community pool views through sliding glass doors
- Powder room is located downstairs
- Laundry closet is located upstairs
- Fully equipped with a 4 seat island style breakfast bar
- Refrigerator/freezer, oven, microwave, dishwasher, coffee maker, toaster, blender
- All utensils, cookware, dinnerware, glassware
- Dining table seats 6 people