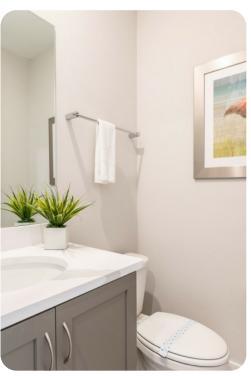

## Living Area

- Spacious comfortable seating area with a sofa, accent chair, and love seat overlooking the private patio with community pool views through sliding glass doors
- Powder room is located downstairs
- Laundry closet is located upstairs
- Fully equipped with a 4 seat island style breakfast bar
- Refrigerator/freezer, oven, microwave, dishwasher, coffee maker, toaster, blender
- All utensils, cookware, dinnerware, glassware
- Dining table seats 6 people