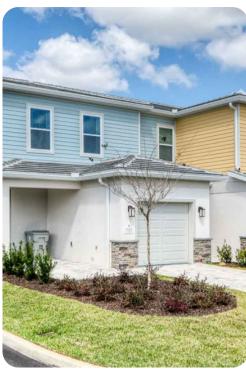

athroom
- Bedroom 2 Queen-size bed
- Bedroom 3 2 twin beds

## Living Area

- Spacious comfortable seating area with a sofa, accent chair, and love seat overlooking the private patio with community pool views through sliding glass doors
- Powder room is located downstairs
- Laundry closet is located upstairs
- Fully equipped with a 4 seat island style breakfast bar
- Refrigerator/freezer, oven, microwave, dishwasher, coffee maker, toaster, blender
- All utensils, cookware, dinnerware, glassware
- Dining table seats 6 people

#### Entertainment

- Each bedroom is furnished with a flat-screen TV and capable of WIFI
- Main living area has a large flat-screen TV
- Games room has a foosball and ping pong table

#### **Outdoor Space**

Private patio has 2x sun loungers and 4 seat patio table









Eagle Trace 14 | Page 2 of 7

# General

- Air conditioning throughout
- Complimentary wifi
- Bedding and towels included
- Private parking

# Laundry room

- Washer and dryer
- Iron and ironing board

# Children's equipment available for hire

- Crib
- Stroller
- High chair
- Pack and play









Eagle Trace 14 | Page 3 of 7









Eagle Trace 14 | Page 4 of 7









Eagle Trace 14 | Page 5 of 7









Eagle Trace 14 | Page 6 of 7