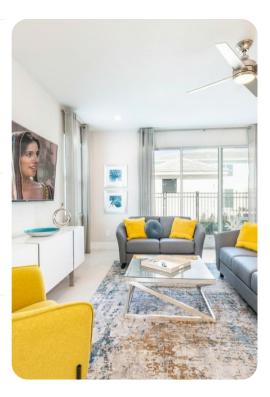

## Living Area

- Spacious comfortable seating area with a sofa, accent chair, and love seat overlooking the private patio with community pool views through sliding glass doors
- Powder room is located downstairs
- Laundry closet is located upstairs
- Fully equipped with a 4 seat island style breakfast bar
- Refrigerator/freezer, oven, microwave, dishwasher, coffee maker, toaster, blender
- All utensils, cookware, dinnerware, glassware
- Dining table seats 6 people