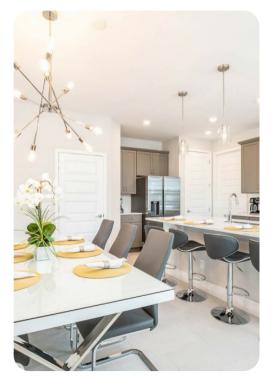

## Living Area

- Spacious comfortable seating area with a sofa, accent chair, and love seat overlooking the private patio with community pool views through sliding glass doors
- Powder room is located downstairs
- Laundry closet is located upstairs
- Fully equipped with a 4 seat island style breakfast bar
- Refrigerator/freezer, oven, microwave, dishwasher, coffee maker, toaster, blender
- All utensils, cookware, dinnerware, glassware
- Dining table seats 6 people