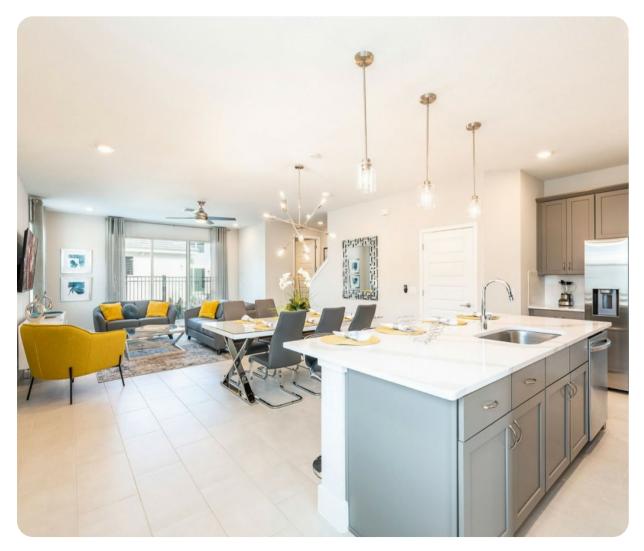

## Living Area

- Spacious comfortable seating area with a sofa, accent chair, and love seat overlooking the private patio with community pool views through sliding glass doors
- Powder room is located downstairs
- Laundry closet is located upstairs
- Fully equipped with a 4 seat island style breakfast bar
- Refrigerator/freezer, oven, microwave, dishwasher, coffee maker, toaster, blender
- All utensils, cookware, dinnerware, glassware
- Dining table seats 6 people

#### Entertainment

- Each bedroom is furnished with a flat-screen TV and capable of WIFI
- Main living area has a large flat-screen TV
- Games room has a foosball and ping pong table