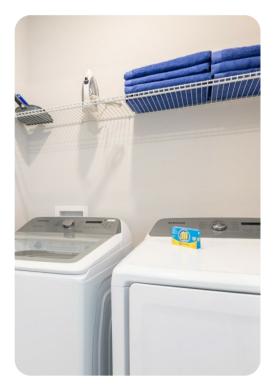

er, coffee maker, toaster, blender
- All utensils, cookware, dinnerware, glassware
- Dining table seats 6 people

#### Entertainment

- Each bedroom is furnished with a flat-screen TV and capable of WIFI
- Main living area has a large flat-screen TV
- Games room has a foosball and ping pong table

#### **Outdoor Space**

Private patio has 2x sun loungers and 4 seat patio table









Eagle Trace 14 | Page 2 of 7

# General

- Air conditioning throughout
- Complimentary wifi
- Bedding and towels included
- Private parking

# Laundry room

- Washer and dryer
- Iron and ironing board

# Children's equipment available for hire

- Crib
- Stroller
- High chair
- Pack and play









Eagle Trace 14 | Page 3 of 7









Eagle Trace 14 | Page 4 of 7









Eagle Trace 14 | Page 5 of 7









Eagle Trace 14 | Page 6 of 7