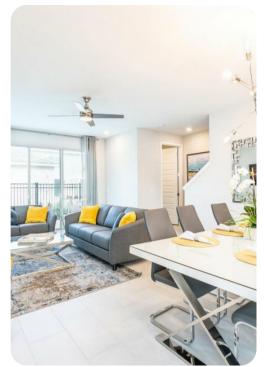

## Living Area

- Spacious comfortable seating area with a sofa, accent chair, and love seat overlooking the private patio with community pool views through sliding glass doors
- Powder room is located downstairs
- Laundry closet is located upstairs
- Fully equipped with a 4 seat island style breakfast bar
- Refrigerator/freezer, oven, microwave, dishwasher, coffee maker, toaster, blender
- All utensils, cookware, dinnerware, glassware
- Dining table seats 6 people