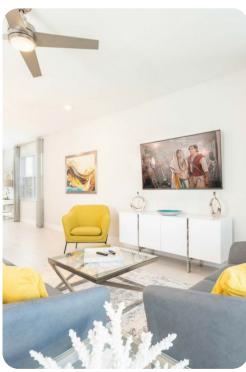

## Living Area

- Spacious comfortable seating area with a sofa, accent chair, and love seat overlooking the private patio with community pool views through sliding glass doors
- Powder room is located downstairs
- Laundry closet is located upstairs
- Fully equipped with a 4 seat island style breakfast bar
- Refrigerator/freezer, oven, microwave, dishwasher, coffee maker, toaster, blender
- All utensils, cookware, dinnerware, glassware
- Dining table seats 6 people