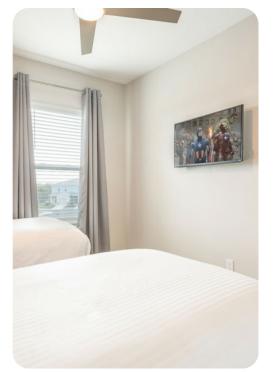

#### **Bedrooms**

- Bedroom 1 King-size bed; en-suite bathroom
- Bedroom 2 Queen-size bed
- Bedroom 3 2 twin beds

#### Entertainment

- Each bedroom is furnished with a flat-screen TV and capable of WIFI
- Main living area has a large flat-screen TV
- Games room has a foosball and ping pong table