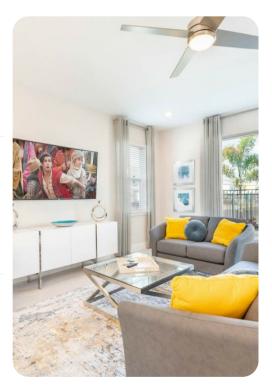

## Living Area

- Spacious comfortable seating area with a sofa, accent chair, and love seat overlooking the private patio with community pool views through sliding glass doors
- Powder room is located downstairs
- Laundry closet is located upstairs
- Fully equipped with a 4 seat island style breakfast bar
- Refrigerator/freezer, oven, microwave, dishwasher, coffee maker, toaster, blender
- All utensils, cookware, dinnerware, glassware
- Dining table seats 6 people