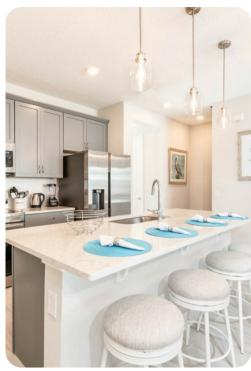

## Living Area

- Spacious comfortable seating area with a sofa and 3x accent chairs overlooking the private patio with community pool views through sliding glass doors
- Powder room is located downstairs
- Laundry closet is located upstairs
- Fully equipped kitchen with a 4 seat island style breakfast bar
- Refrigerator/freezer, oven, microwave, dishwasher, coffee maker, toaster, blender
- All utensils, cookware, dinnerware, glassware
- Dining table has 4x chairs and a bench for additional seating