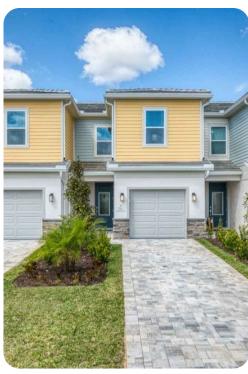

- Spacious comfortable seating area with a sofa and 3x accent chairs overlooking the private patio with community pool views through sliding glass doors
- Powder room is located downstairs
- Laundry closet is located upstairs
- Fully equipped kitchen with a 4 seat island style breakfast bar
- Refrigerator/freezer, oven, microwave, dishwasher, coffee maker, toaster, blender
- All utensils, cookware, dinnerware, glassware
- Dining table has 4x chairs and a bench for additional seating

#### Entertainment

- Each bedroom is furnished with a flat-screen TV and capable of WIFI
- Main living area has a large flat-screen TV
- Superhero games room has a ping pong and air hockey table, basketball shooting game

#### **Outdoor Space**

• Private patio has 2x sun loungers and a 4 seat patio table









Eagle Trace 13 | Page 2 of 7

## General

- Air conditioning throughout
- Complimentary wifi
- Bedding and towels included
- Private parking

## Laundry room

- Washer and dryer
- Iron and ironing board

# Children's equipment available for hire

- Crib
- Stroller
- High chair
- Pack and play









Eagle Trace 13 | Page 3 of 7









Eagle Trace 13 | Page 4 of 7









Eagle Trace 13 | Page 5 of 7









Eagle Trace 13 | Page 6 of 7