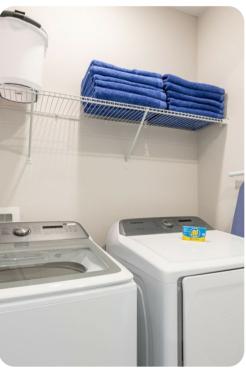

re
- Dining table has 4x chairs and a bench for additional seating

#### Entertainment

- Each bedroom is furnished with a flat-screen TV and capable of WIFI
- Main living area has a large flat-screen TV
- Superhero games room has a ping pong and air hockey table, basketball shooting game

#### **Outdoor Space**

• Private patio has 2x sun loungers and a 4 seat patio table









Eagle Trace 13 | Page 2 of 7

## General

- Air conditioning throughout
- Complimentary wifi
- Bedding and towels included
- Private parking

## Laundry room

- Washer and dryer
- Iron and ironing board

# Children's equipment available for hire

- Crib
- Stroller
- High chair
- Pack and play









Eagle Trace 13 | Page 3 of 7









Eagle Trace 13 | Page 4 of 7









Eagle Trace 13 | Page 5 of 7









Eagle Trace 13 | Page 6 of 7