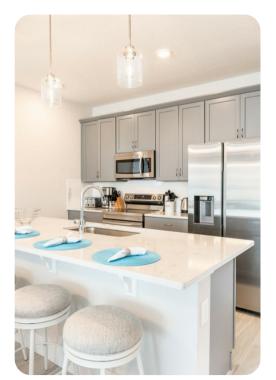

## Living Area

- Spacious comfortable seating area with a sofa and 3x accent chairs overlooking the private patio with community pool views through sliding glass doors
- Powder room is located downstairs
- Laundry closet is located upstairs
- Fully equipped kitchen with a 4 seat island style breakfast bar
- Refrigerator/freezer, oven, microwave, dishwasher, coffee maker, toaster, blender
- All utensils, cookware, dinnerware, glassware
- Dining table has 4x chairs and a bench for additional seating