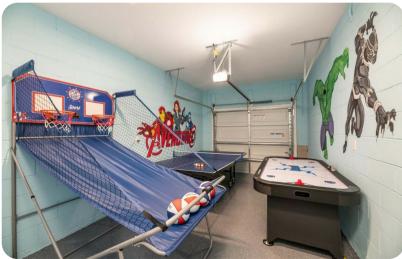

#### Entertainment

- Each bedroom is furnished with a flat-screen TV and capable of WIFI
- Main living area has a large flat-screen TV
- Superhero games room has a ping pong and air hockey table, basketball shooting game