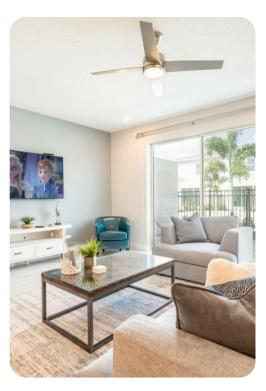

## Living Area

- Spacious comfortable seating area with a sofa and 3x accent chairs overlooking the private patio with community pool views through sliding glass doors
- Powder room is located downstairs
- Laundry closet is located upstairs
- Fully equipped kitchen with a 4 seat island style breakfast bar
- Refrigerator/freezer, oven, microwave, dishwasher, coffee maker, toaster, blender
- All utensils, cookware, dinnerware, glassware
- Dining table has 4x chairs and a bench for additional seating

#### Entertainment

- Each bedroom is furnished with a flat-screen TV and capable of WIFI
- Main living area has a large flat-screen TV
- Superhero games room has a ping pong and air hockey table, basketball shooting game