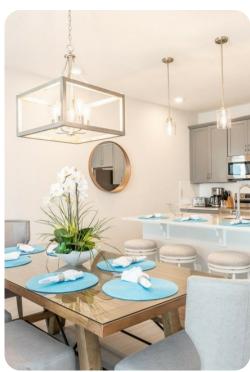

## Living Area

- Spacious comfortable seating area with a sofa and 3x accent chairs overlooking the private patio with community pool views through sliding glass doors
- Powder room is located downstairs
- Laundry closet is located upstairs
- Fully equipped kitchen with a 4 seat island style breakfast bar
- Refrigerator/freezer, oven, microwave, dishwasher, coffee maker, toaster, blender
- All utensils, cookware, dinnerware, glassware
- Dining table has 4x chairs and a bench for additional seating