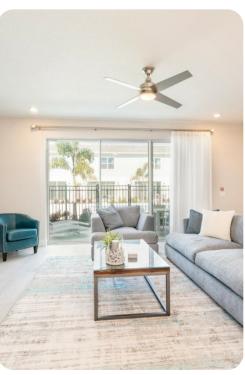

## Living Area

- Spacious comfortable seating area with a sofa and 3x accent chairs overlooking the private patio with community pool views through sliding glass doors
- Powder room is located downstairs
- Laundry closet is located upstairs
- Fully equipped kitchen with a 4 seat island style breakfast bar
- Refrigerator/freezer, oven, microwave, dishwasher, coffee maker, toaster, blender
- All utensils, cookware, dinnerware, glassware
- Dining table has 4x chairs and a bench for additional seating

#### Entertainment

- Each bedroom is furnished with a flat-screen TV and capable of WIFI
- Main living area has a large flat-screen TV
- Superhero games room has a ping pong and air hockey table, basketball shooting game