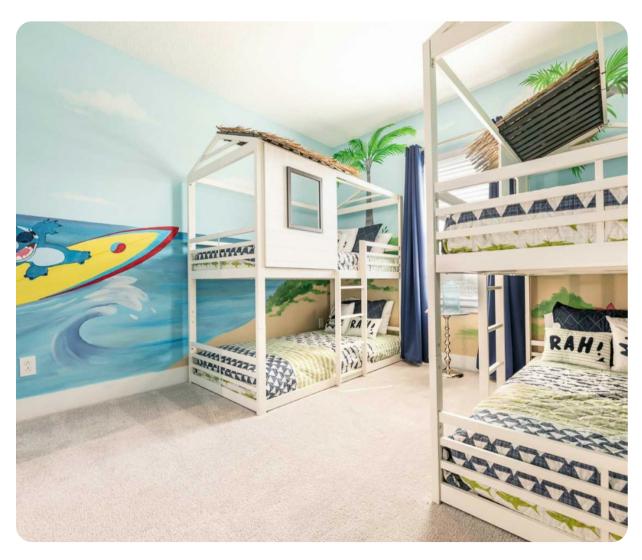

#### Bedrooms

- Bedroom 1 King-size bed; en-suite bathroom
- Bedroom 2 King-size bed
- Bedroom 3 2 bunk beds (x4 twins)