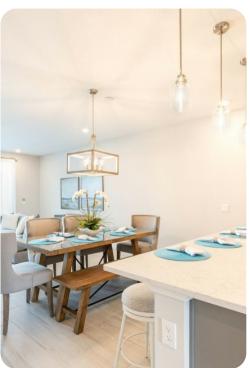

## Living Area

- Spacious comfortable seating area with a sofa and 3x accent chairs overlooking the private patio with community pool views through sliding glass doors
- Powder room is located downstairs
- Laundry closet is located upstairs
- Fully equipped kitchen with a 4 seat island style breakfast bar
- Refrigerator/freezer, oven, microwave, dishwasher, coffee maker, toaster, blender
- All utensils, cookware, dinnerware, glassware
- Dining table has 4x chairs and a bench for additional seating