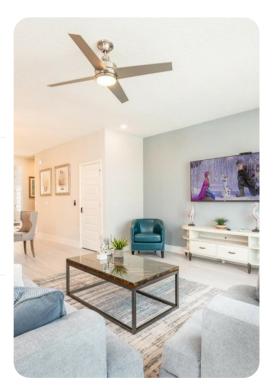

## Living Area

- Spacious comfortable seating area with a sofa and 3x accent chairs overlooking the private patio with community pool views through sliding glass doors
- Powder room is located downstairs
- Laundry closet is located upstairs
- Fully equipped kitchen with a 4 seat island style breakfast bar
- Refrigerator/freezer, oven, microwave, dishwasher, coffee maker, toaster, blender
- All utensils, cookware, dinnerware, glassware
- Dining table has 4x chairs and a bench for additional seating

#### Entertainment

- Each bedroom is furnished with a flat-screen TV and capable of WIFI
- Main living area has a large flat-screen TV
- Superhero games room has a ping pong and air hockey table, basketball shooting game