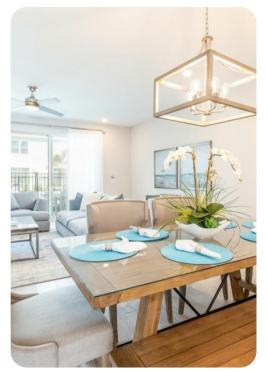

## Living Area

- Spacious comfortable seating area with a sofa and 3x accent chairs overlooking the private patio with community pool views through sliding glass doors
- Powder room is located downstairs
- Laundry closet is located upstairs
- Fully equipped kitchen with a 4 seat island style breakfast bar
- Refrigerator/freezer, oven, microwave, dishwasher, coffee maker, toaster, blender
- All utensils, cookware, dinnerware, glassware
- Dining table has 4x chairs and a bench for additional seating