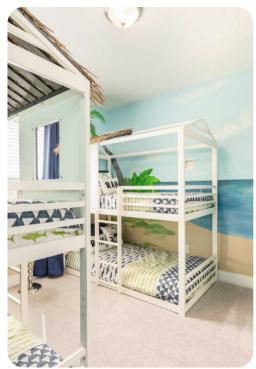

#### Bedrooms

- Bedroom 1 King-size bed; en-suite bathroom
- Bedroom 2 King-size bed
- Bedroom 3 2 bunk beds (x4 twins)

#### Entertainment

- Each bedroom is furnished with a flat-screen TV and capable of WIFI
- Main living area has a large flat-screen TV
- Superhero games room has a ping pong and air hockey table, basketball shooting game