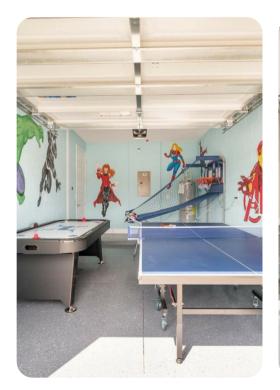

#### Entertainment

- Each bedroom is furnished with a flat-screen TV and capable of WIFI
- Main living area has a large flat-screen TV
- Superhero games room has a ping pong and air hockey table, basketball shooting game