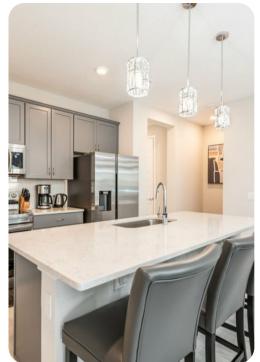

# Living Area

- Spacious comfortable seating area with a sofa and love seat overlooking the private patio with community pool views through sliding glass doors
- Powder room is located downstairs
- Laundry closet is located upstairs
- Fully equipped kitchen with a 4 seat island style breakfast bar
- Refrigerator/freezer, oven, microwave, dishwasher, coffee maker, toaster, blender
- All utensils, cookware, dinnerware, glassware
- Dining table seats 8 people