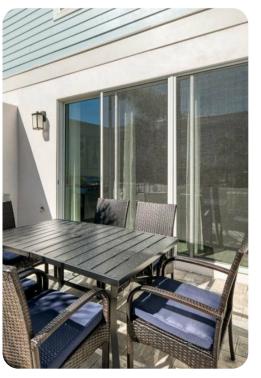

### Outdoor space

• Private patio has a 6 seat patio table and BBQ (gas available locally)