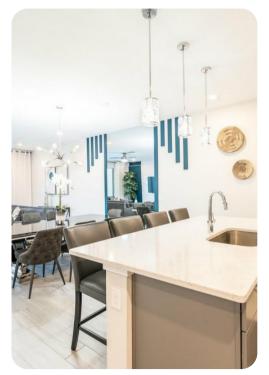

# Living Area

- Spacious comfortable seating area with a sofa and love seat overlooking the private patio with community pool views through sliding glass doors
- Powder room is located downstairs
- Laundry closet is located upstairs
- Fully equipped kitchen with a 4 seat island style breakfast bar
- Refrigerator/freezer, oven, microwave, dishwasher, coffee maker, toaster, blender
- All utensils, cookware, dinnerware, glassware
- Dining table seats 8 people