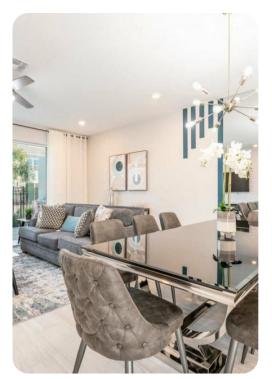

# Living Area

- Spacious comfortable seating area with a sofa and love seat overlooking the private patio with community pool views through sliding glass doors
- Powder room is located downstairs
- Laundry closet is located upstairs
- Fully equipped kitchen with a 4 seat island style breakfast bar
- Refrigerator/freezer, oven, microwave, dishwasher, coffee maker, toaster, blender
- All utensils, cookware, dinnerware, glassware
- Dining table seats 8 people