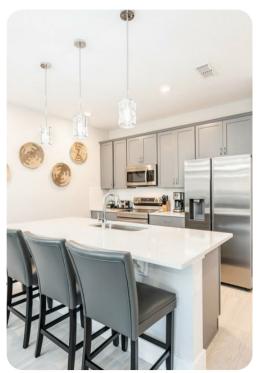

# Living Area

- Spacious comfortable seating area with a sofa and love seat overlooking the private patio with community pool views through sliding glass doors
- Powder room is located downstairs
- Laundry closet is located upstairs
- Fully equipped kitchen with a 4 seat island style breakfast bar
- Refrigerator/freezer, oven, microwave, dishwasher, coffee maker, toaster, blender
- All utensils, cookware, dinnerware, glassware
- Dining table seats 8 people