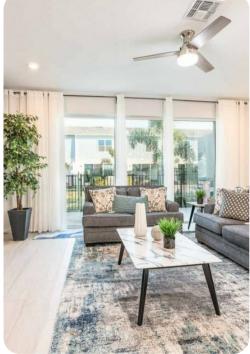

# Living Area

- Spacious comfortable seating area with a sofa and love seat overlooking the private patio with community pool views through sliding glass doors
- Powder room is located downstairs
- Laundry closet is located upstairs
- Fully equipped kitchen with a 4 seat island style breakfast bar
- Refrigerator/freezer, oven, microwave, dishwasher, coffee maker, toaster, blender
- All utensils, cookware, dinnerware, glassware
- Dining table seats 8 people