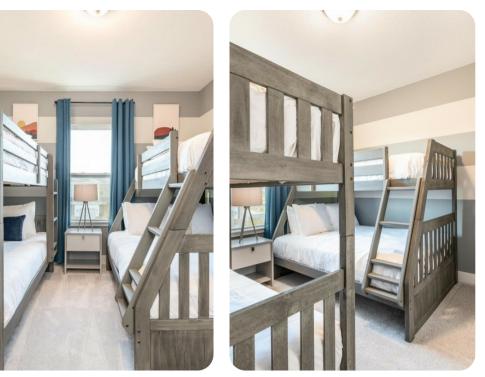

#### Bedrooms

- Bedroom 1 King-size bed; en-suite bathroom
- Bedroom 2 Queen-size bed
- Bedroom 3 2 bunk beds (Twin/Twin & Twin/Double)