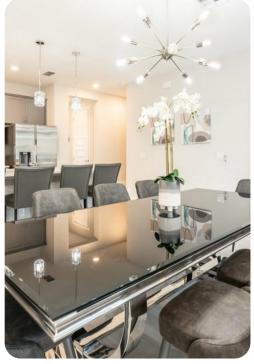

# Living Area

- Spacious comfortable seating area with a sofa and love seat overlooking the private patio with community pool views through sliding glass doors
- Powder room is located downstairs
- Laundry closet is located upstairs
- Fully equipped kitchen with a 4 seat island style breakfast bar
- Refrigerator/freezer, oven, microwave, dishwasher, coffee maker, toaster, blender
- All utensils, cookware, dinnerware, glassware
- Dining table seats 8 people