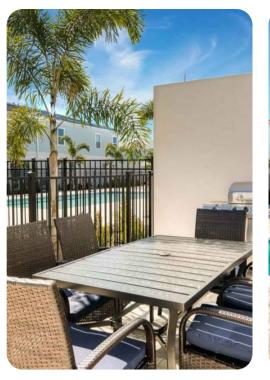

### Outdoor space

• Private patio has a 6 seat patio table and BBQ (gas available locally)