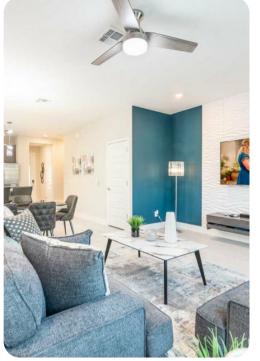

# Living Area

- Spacious comfortable seating area with a sofa and love seat overlooking the private patio with community pool views through sliding glass doors
- Powder room is located downstairs
- Laundry closet is located upstairs
- Fully equipped kitchen with a 4 seat island style breakfast bar
- Refrigerator/freezer, oven, microwave, dishwasher, coffee maker, toaster, blender
- All utensils, cookware, dinnerware, glassware
- Dining table seats 8 people

# Entertainment

- Each bedroom is furnished with a flat-screen TV and capable of WIFI
- Main living area has a large flat-screen TV
- Games room has a foosball and air hockey table