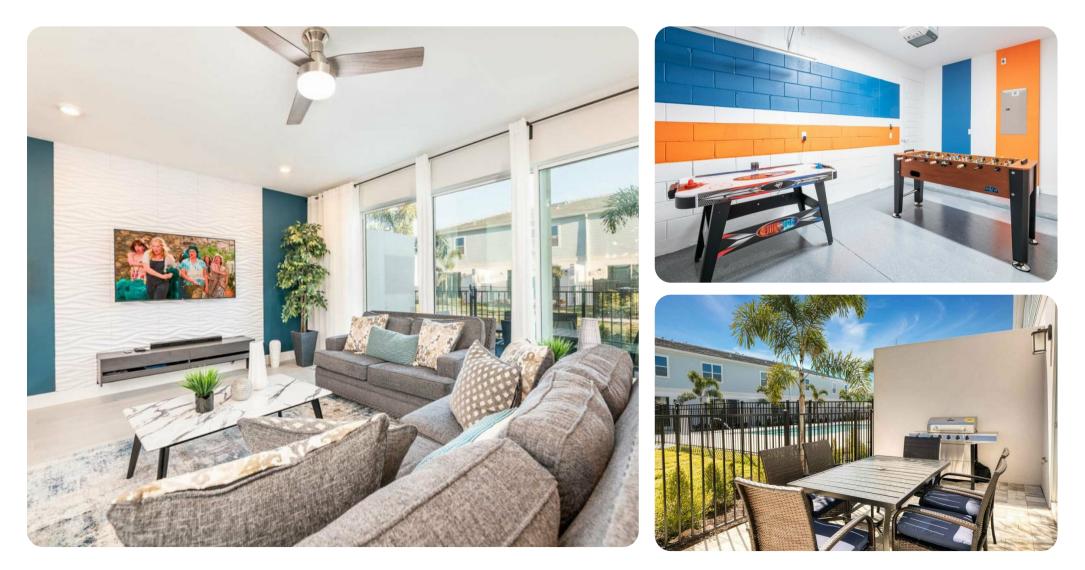

# Living Area

- Spacious comfortable seating area with a sofa and love seat overlooking the private patio with community pool views through sliding glass doors
- Powder room is located downstairs
- Laundry closet is located upstairs
- Fully equipped kitchen with a 4 seat island style breakfast bar
- Refrigerator/freezer, oven, microwave, dishwasher, coffee maker, toaster, blender
- All utensils, cookware, dinnerware, glassware
- Dining table seats 8 people

# Entertainment

- Each bedroom is furnished with a flat-screen TV and capable of WIFI
- Main living area has a large flat-screen TV
- Games room has a foosball and air hockey table

### Outdoor space

• Private patio has a 6 seat patio table and BBQ (gas available locally)