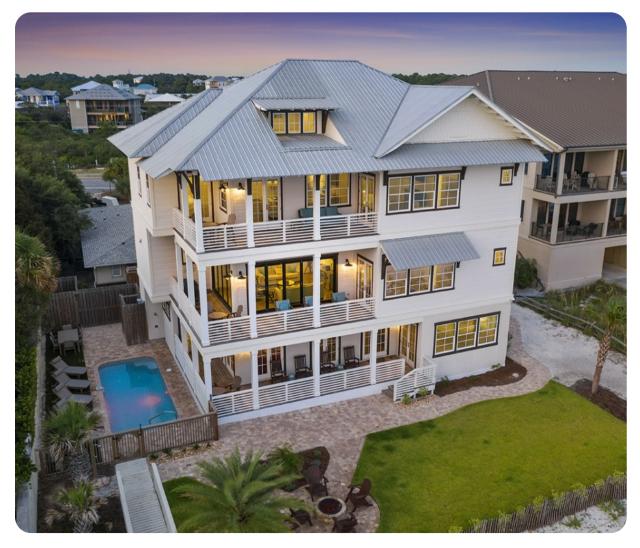

Dune Allen

# Dune Allen 5

שה 7 🚡 7.5 👯 18 🖫 5700 sq.ft

#### **Key Features**

- 7 bedrooms
- 7.5 bathrooms
- Sleeps 18
- Private pool
- Multiple balconies