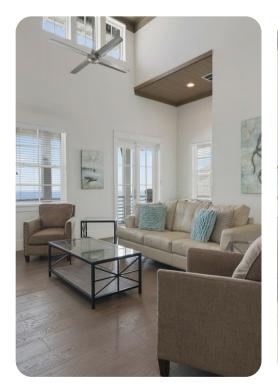

#### Living area

- Open-plan living area
- Fully equipped kitchen
- Breakfast bar with seating
- Dining table and chairs
- Tastefully furnished living room with flat-screen TV and comfortable sofas
- Additional living area with flat-screen TV and sofas