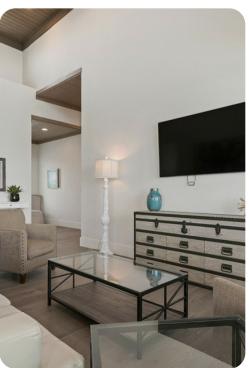

#### Living area

- Open-plan living area
- Fully equipped kitchen
- Breakfast bar with seating
- Dining table and chairs
- Tastefully furnished living room with flat-screen TV and comfortable sofas
- Additional living area with flat-screen TV and sofas

## Home entertainment

• Flat-screen TVs in living area and all bedrooms