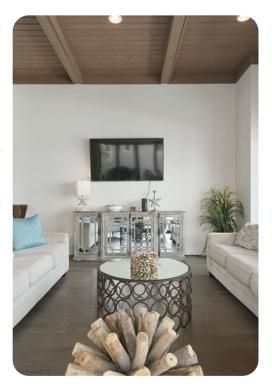

#### Living area

- Open-plan living area
- Fully equipped kitchen
- Breakfast bar with seating
- Dining table and chairs
- Tastefully furnished living room with flat-screen TV and comfortable sofas
- Additional living area with flat-screen TV and sofas