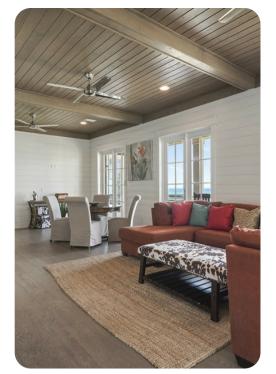

#### Living area

- Open-plan living area
- Fully equipped kitchen
- Breakfast bar with seating
- Dining table and chairs
- Tastefully furnished living room with flat-screen TV and comfortable sofas
- Additional living area with flat-screen TV and sofas