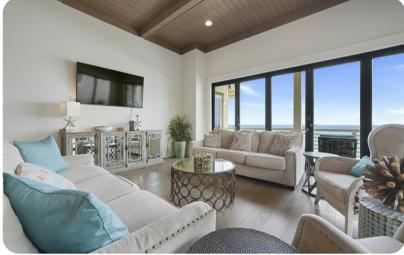

#### Living area

- Open-plan living area
- Fully equipped kitchen
- Breakfast bar with seating
- Dining table and chairs
- Tastefully furnished living room with flat-screen TV and comfortable sofas
- Additional living area with flat-screen TV and sofas

## Home entertainment

• Flat-screen TVs in living area and all bedrooms