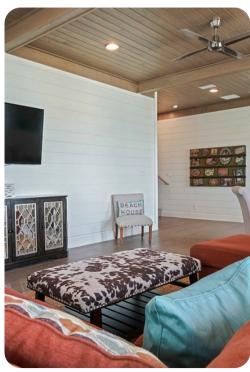

#### Living area

- Open-plan living area
- Fully equipped kitchen
- Breakfast bar with seating
- Dining table and chairs
- Tastefully furnished living room with flat-screen TV and comfortable sofas
- Additional living area with flat-screen TV and sofas

## Home entertainment

• Flat-screen TVs in living area and all bedrooms