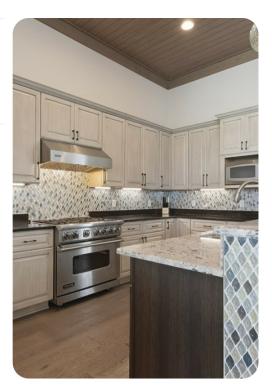

#### Living area

- Open-plan living area
- Fully equipped kitchen
- Breakfast bar with seating
- Dining table and chairs
- Tastefully furnished living room with flat-screen TV and comfortable sofas
- Additional living area with flat-screen TV and sofas