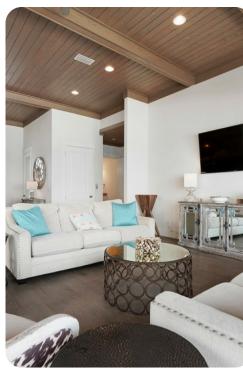

#### Living area

- Open-plan living area
- Fully equipped kitchen
- Breakfast bar with seating
- Dining table and chairs
- Tastefully furnished living room with flat-screen TV and comfortable sofas
- Additional living area with flat-screen TV and sofas