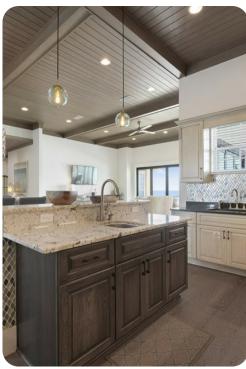

#### Living area

- Open-plan living area
- Fully equipped kitchen
- Breakfast bar with seating
- Dining table and chairs
- Tastefully furnished living room with flat-screen TV and comfortable sofas
- Additional living area with flat-screen TV and sofas