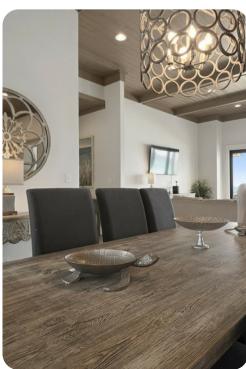

#### Living area

- Open-plan living area
- Fully equipped kitchen
- Breakfast bar with seating
- Dining table and chairs
- Tastefully furnished living room with flat-screen TV and comfortable sofas
- Additional living area with flat-screen TV and sofas