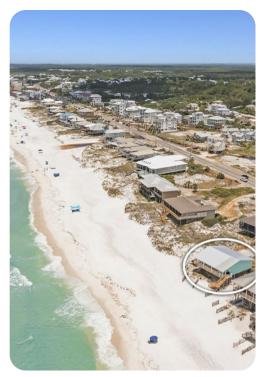

# Dune Allen 18

🔄 3 🖰 2 👯 8 🖫 1320 sq.ft

## **Key Features**

- 3 bedrooms
- 2 bathrooms
- Sleeps 16
- Private deck area
- Beachfront

## General

- Air conditioning throughout
- Complimentary wifi
- Bedding and towels included
- Private parking
- Beachfront

Dune Allen 18 | Page 3 of 8

Dune Allen 18 | Page 4 of 8

Dune Allen 18 | Page 5 of 8