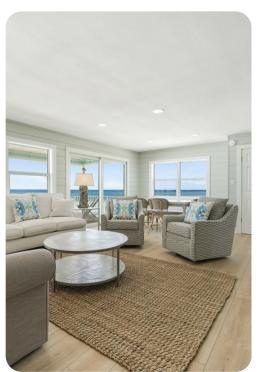

### Living area

- Open-plan living area
- Fully equipped kitchen
- Breakfast bar with seating
- Dining table and chairs
- Tastefully furnished living room with flat-screen TV and comfortable sofas