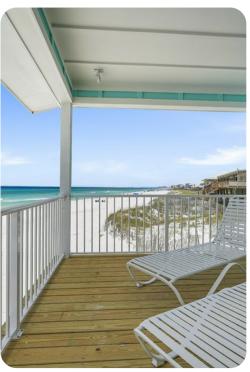

O Dune Allen

# Dune Allen 18

🔄 3 🖰 2 👯 8 🖫 1320 sq.ft







## **Key Features**

- 3 bedrooms
- 2 bathrooms
- Sleeps 16
- Private deck area
- Beachfront

#### Bedrooms

- Bedroom 1 King-size bed
- Bedroom 2 King-size bed
- Bedroom 3 2 bunk beds (twin/twin)

### Living area

- Open-plan living area
- Fully equipped kitchen
- Breakfast bar with seating
- Dining table and chairs
- Tastefully furnished living room with flat-screen TV and comfortable sofas

#### Outdoor area

• Private deck area with sunloungers

#### Home entertainment

• Flat-screen TVs in living area and all bedrooms









Dune Allen 18 | Page 2 of 8

## General

- Air conditioning throughout
- Complimentary wifi
- Bedding and towels included
- Private parking
- Beachfront









Dune Allen 18 | Page 3 of 8









Dune Allen 18 | Page 4 of 8









Dune Allen 18 | Page 5 of 8









Dune Allen 18 | Page 6 of 8









Dune Allen 18 | Page 7 of 8