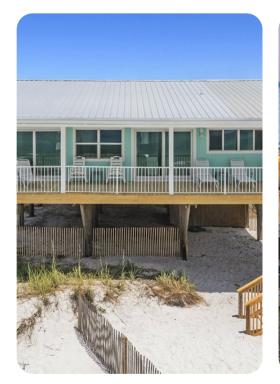

# Dune Allen 18

🔄 3 🖰 2 👯 8 🖫 1320 sq.ft

## **Key Features**

- 3 bedrooms
- 2 bathrooms
- Sleeps 16
- Private deck area
- Beachfront

#### Outdoor area

• Private deck area with sunloungers