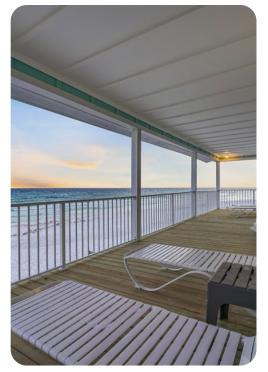

O Dune Allen

# Dune Allen 18

🔄 3 🖰 2 👯 8 🖫 1320 sq.ft







## **Key Features**

- 3 bedrooms
- 2 bathrooms
- Sleeps 16
- Private deck area
- Beachfront

#### Bedrooms

- Bedroom 1 King-size bed
- Bedroom 2 King-size bed
- Bedroom 3 2 bunk beds (twin/twin)

### Living area

- Open-plan living area
- Fully equipped kitchen
- Breakfast bar with seating
- Dining table and chairs
- Tastefully furnished living room with flat-screen TV and comfortable sofas

#### Outdoor area

• Private deck area with sunloungers

#### Home entertainment

• Flat-screen TVs in living area and all bedrooms









Dune Allen 18 | Page 2 of 8

## General

- Air conditioning throughout
- Complimentary wifi
- Bedding and towels included
- Private parking
- Beachfront









Dune Allen 18 | Page 3 of 8









Dune Allen 18 | Page 4 of 8









Dune Allen 18 | Page 5 of 8









Dune Allen 18 | Page 6 of 8









Dune Allen 18 | Page 7 of 8