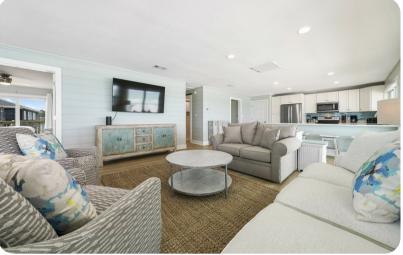

### Living area

- Open-plan living area
- Fully equipped kitchen
- Breakfast bar with seating
- Dining table and chairs
- Tastefully furnished living room with flat-screen TV and comfortable sofas