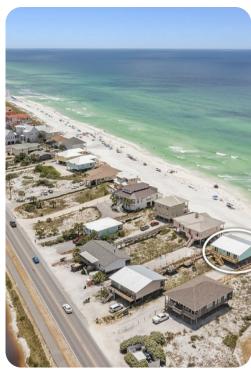

# Dune Allen 18

🔄 3 🖰 2 👯 8 🖫 1320 sq.ft

## **Key Features**

- 3 bedrooms
- 2 bathrooms
- Sleeps 16
- Private deck area
- Beachfront

## General

- Air conditioning throughout
- Complimentary wifi
- Bedding and towels included
- Private parking
- Beachfront

Dune Allen 18 | Page 3 of 8

Dune Allen 18 | Page 4 of 8

Dune Allen 18 | Page 5 of 8