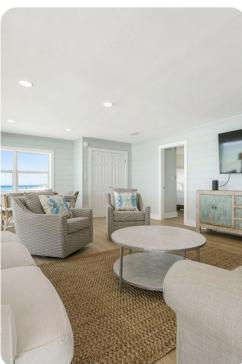

### Living area

- Open-plan living area
- Fully equipped kitchen
- Breakfast bar with seating
- Dining table and chairs
- Tastefully furnished living room with flat-screen TV and comfortable sofas

#### Home entertainment

• Flat-screen TVs in living area and all bedrooms

Dune Allen 18 | Page 2 of 8