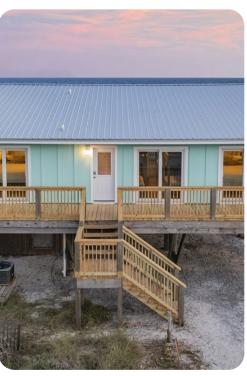

# Dune Allen 18

🔄 3 🖰 2 👯 8 🖫 1320 sq.ft

## **Key Features**

- 3 bedrooms
- 2 bathrooms
- Sleeps 16
- Private deck area
- Beachfront

#### Outdoor area

• Private deck area with sunloungers