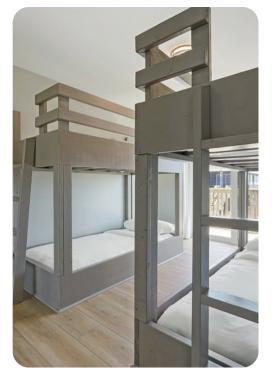

#### Bedrooms

- Bedroom 1 King-size bed
- Bedroom 2 King-size bed
- Bedroom 3 2 bunk beds (twin/twin)