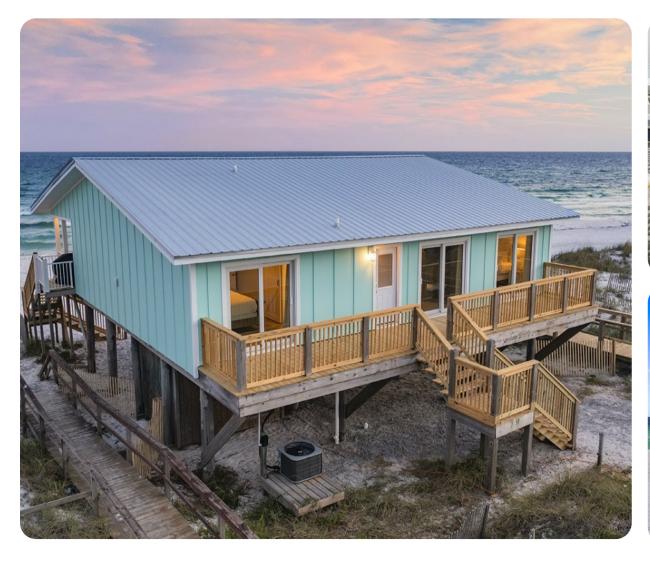

# Dune Allen 18

🔄 3 🖰 2 👯 8 🖫 1320 sq.ft

## **Key Features**

- 3 bedrooms
- 2 bathrooms
- Sleeps 16
- Private deck area
- Beachfront

## General

- Air conditioning throughout
- Complimentary wifi
- Bedding and towels included
- Private parking
- Beachfront

Dune Allen 18 | Page 3 of 8

Dune Allen 18 | Page 4 of 8

Dune Allen 18 | Page 5 of 8