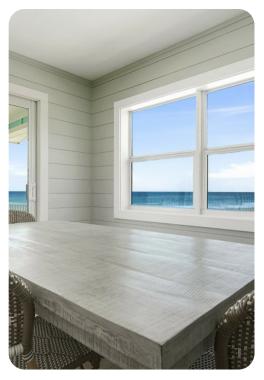

### Living area

- Open-plan living area
- Fully equipped kitchen
- Breakfast bar with seating
- Dining table and chairs
- Tastefully furnished living room with flat-screen TV and comfortable sofas