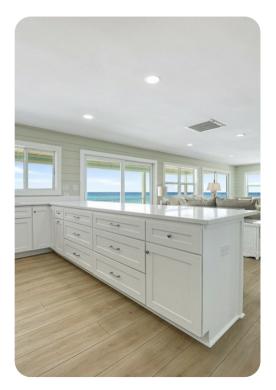

### Living area

- Open-plan living area
- Fully equipped kitchen
- Breakfast bar with seating
- Dining table and chairs
- Tastefully furnished living room with flat-screen TV and comfortable sofas