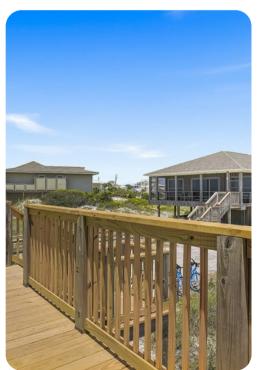

y Features**

- 3 bedrooms
- 2 bathrooms
- Sleeps 16
- Private deck area
- Beachfront

#### Bedrooms

- Bedroom 1 King-size bed
- Bedroom 2 King-size bed
- Bedroom 3 2 bunk beds (twin/twin)

### Living area

- Open-plan living area
- Fully equipped kitchen
- Breakfast bar with seating
- Dining table and chairs
- Tastefully furnished living room with flat-screen TV and comfortable sofas

#### Outdoor area

• Private deck area with sunloungers

#### Home entertainment

• Flat-screen TVs in living area and all bedrooms









Dune Allen 18 | Page 2 of 8

## General

- Air conditioning throughout
- Complimentary wifi
- Bedding and towels included
- Private parking
- Beachfront









Dune Allen 18 | Page 3 of 8









Dune Allen 18 | Page 4 of 8









Dune Allen 18 | Page 5 of 8









Dune Allen 18 | Page 6 of 8









Dune Allen 18 | Page 7 of 8