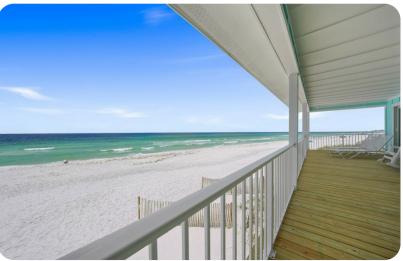

O Dune Allen

# Dune Allen 18

🔄 3 🖰 2 👯 8 🖫 1320 sq.ft







## **Key Features**

- 3 bedrooms
- 2 bathrooms
- Sleeps 16
- Private deck area
- Beachfront

#### Bedrooms

- Bedroom 1 King-size bed
- Bedroom 2 King-size bed
- Bedroom 3 2 bunk beds (twin/twin)

### Living area

- Open-plan living area
- Fully equipped kitchen
- Breakfast bar with seating
- Dining table and chairs
- Tastefully furnished living room with flat-screen TV and comfortable sofas

#### Outdoor area

• Private deck area with sunloungers

#### Home entertainment

• Flat-screen TVs in living area and all bedrooms









Dune Allen 18 | Page 2 of 8

## General

- Air conditioning throughout
- Complimentary wifi
- Bedding and towels included
- Private parking
- Beachfront









Dune Allen 18 | Page 3 of 8









Dune Allen 18 | Page 4 of 8









Dune Allen 18 | Page 5 o