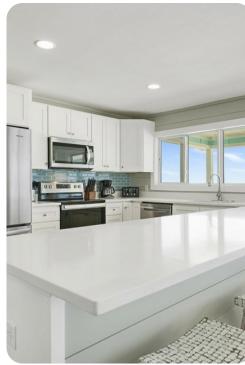

### Living area

- Open-plan living area
- Fully equipped kitchen
- Breakfast bar with seating
- Dining table and chairs
- Tastefully furnished living room with flat-screen TV and comfortable sofas