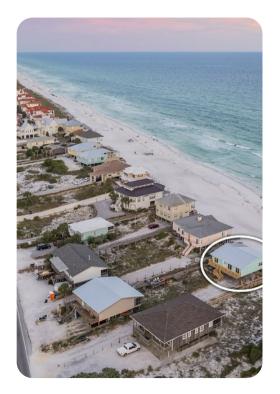

# Dune Allen 18

🔄 3 🖰 2 👯 8 🖫 1320 sq.ft

## **Key Features**

- 3 bedrooms
- 2 bathrooms
- Sleeps 16
- Private deck area
- Beachfront

## General

- Air conditioning throughout
- Complimentary wifi
- Bedding and towels included
- Private parking
- Beachfront

Dune Allen 18 | Page 3 of 8

Dune Allen 18 | Page 4 of 8

Dune Allen 18 | Page 5 of 8